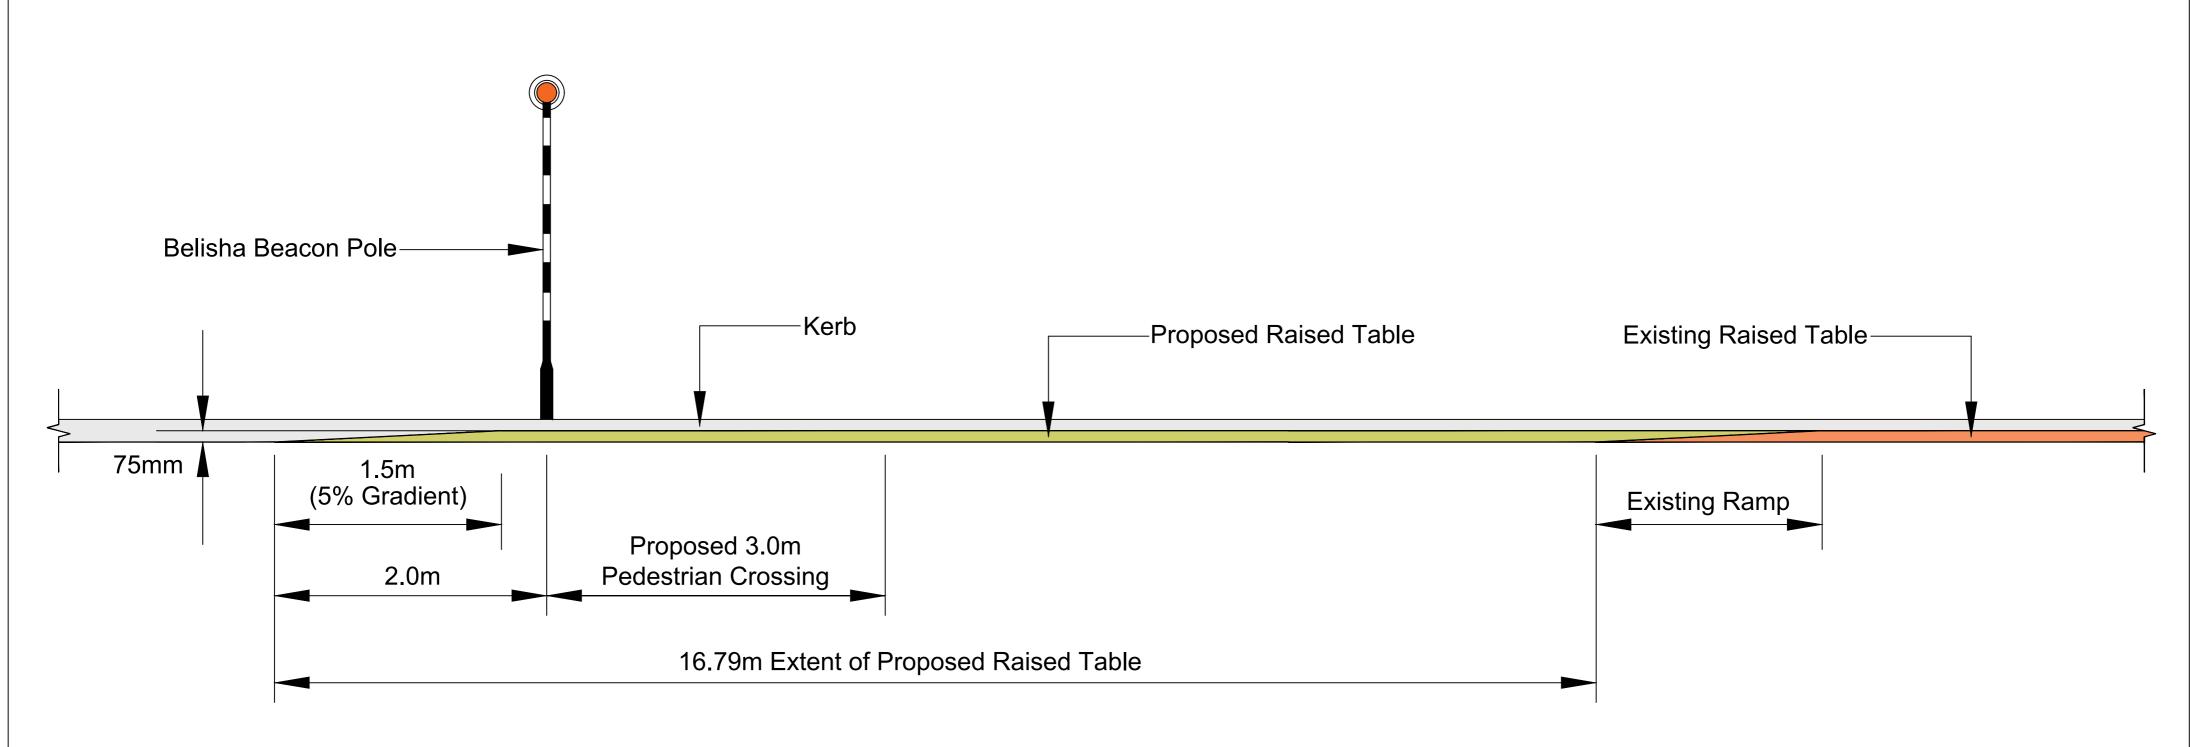

SECTION C-C (LONGITUDINAL SECTION THROUGH RAISED TABLE)

SCALE: NOT TO SCALE

|  |  | ARDMORE ROAD UPGRADING SCHEME |
|--|--|-------------------------------|
|  |  | PHASE 3                       |
|  |  |                               |
|  |  | Title:                        |
|  |  | SECTION C-C                   |
|  |  | SECTION C-C                   |