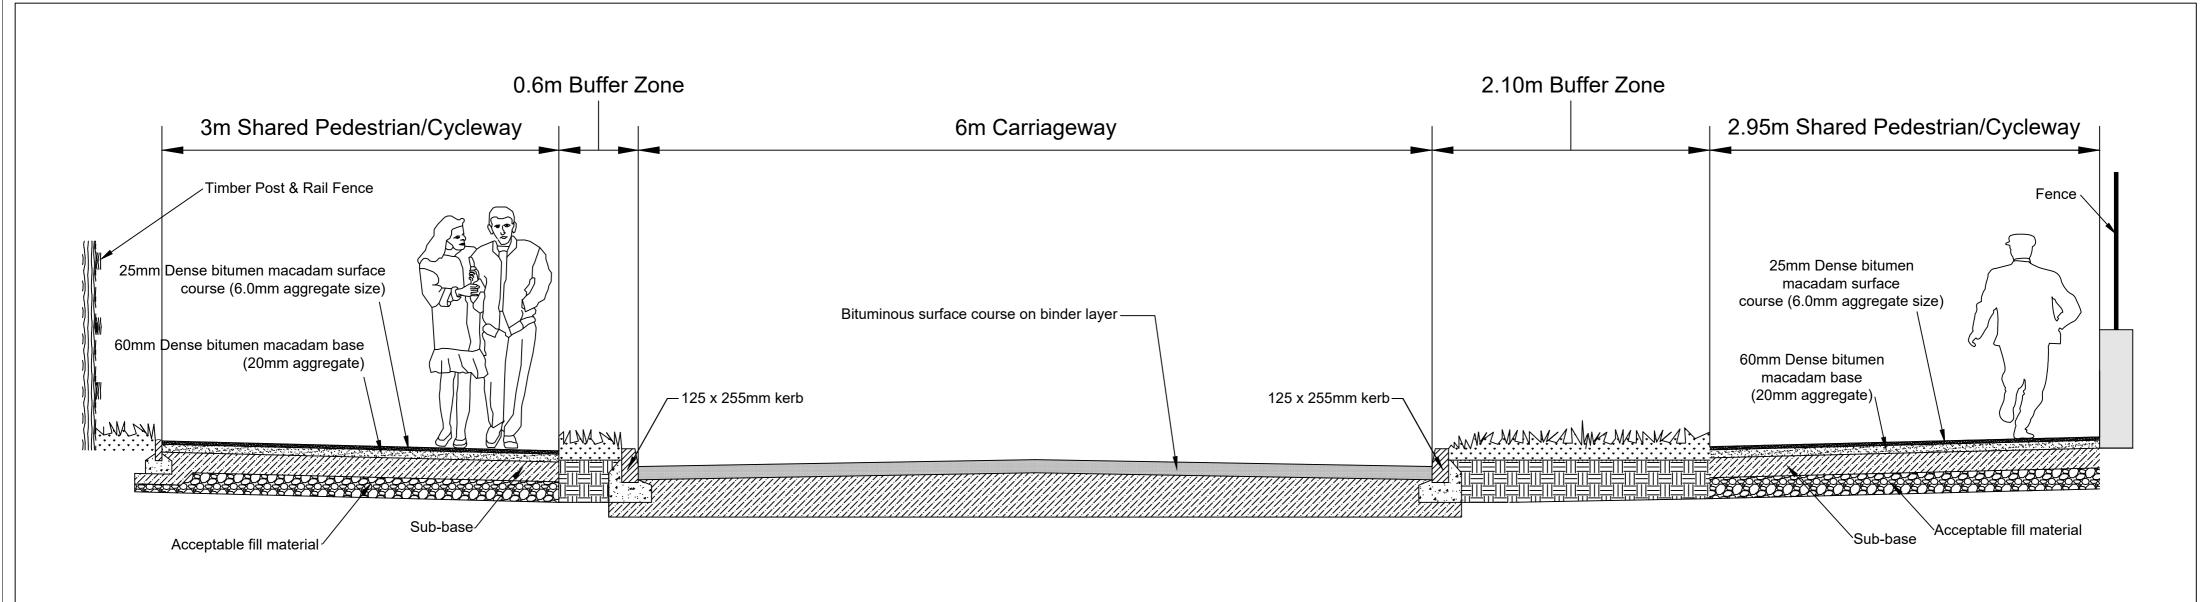

SECTION A-A
SCALE: NOT TO SCALE

SECTION B-B SCALE : NOT TO SCALE

Tionscadal Éireann
Project Ireland
2040

|    | <b>WESTMEATH</b> COUNTY COUNCIL |      |              |
|----|---------------------------------|------|--------------|
| ır |                                 |      |              |
| y  | Comhairle Chontae na hIarmhí    | Rev. | Description. |