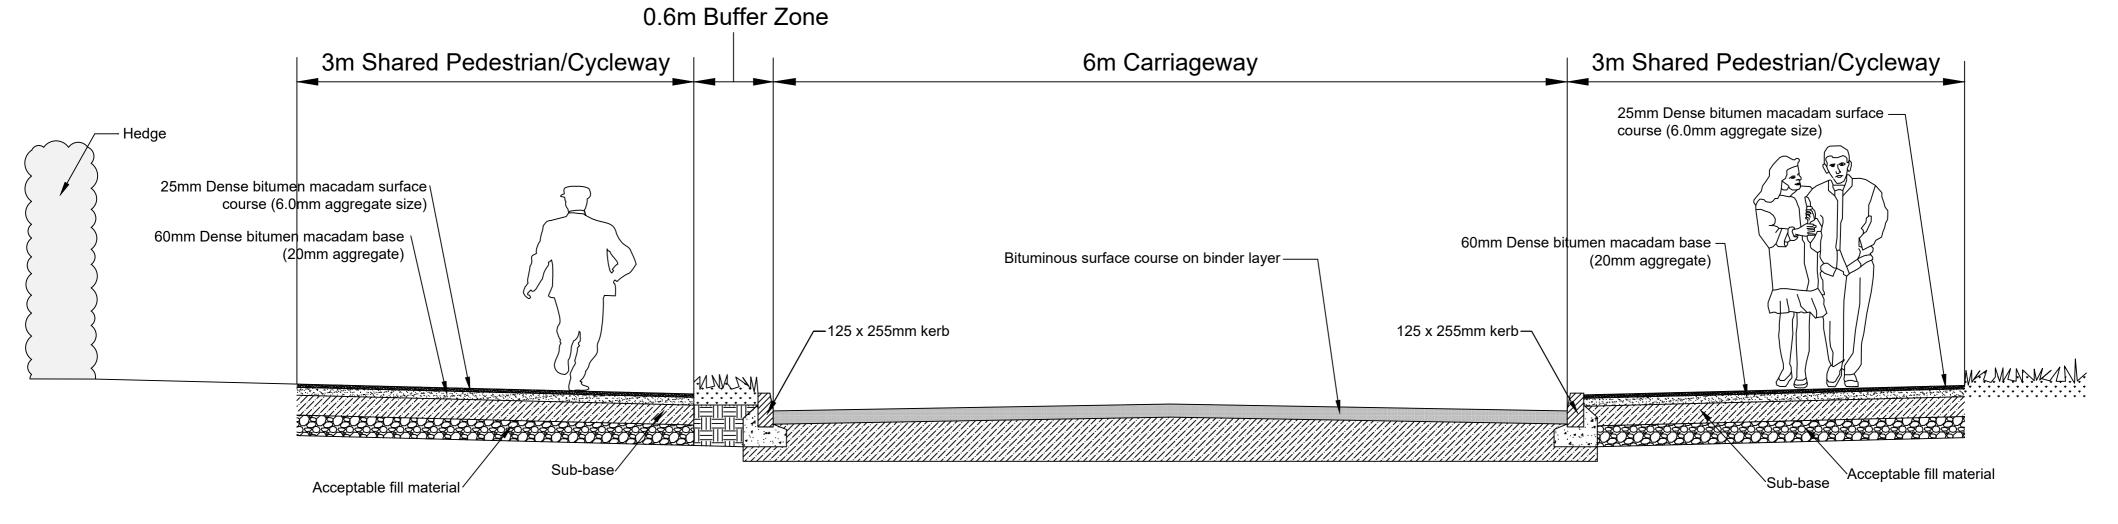

SECTION A-A
SCALE: NOT TO SCALE

SECTION B-B SCALE : NOT TO SCALE

Tionscadal Éireann
Project Ireland
2040

|    | <b>WESTMEATH</b> COUNTY COUNCIL |      |              |
|----|---------------------------------|------|--------------|
| ır |                                 |      |              |
| y  | Comhairle Chontae na hIarmhí    | Rev. | Description. |