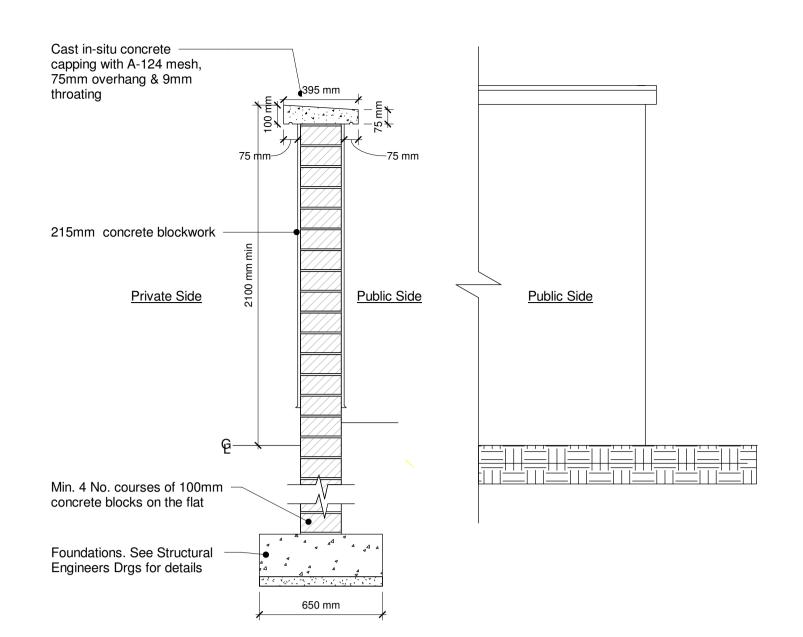

CONSTRUCTION OF HOUSING UNITS AT DALTON PARK, MULLINGAR, CO. WESTMEATH

TYPICAL BOUNDARY TREATMENTS

**<u>Datum:</u>** MALIN <u>**Date:**</u> 04/21/21

| Surveyed Drawi |  |     | Checked | Anr | roved    |
|----------------|--|-----|---------|-----|----------|
| 120_03_015     |  | Pa  | rt 8    |     |          |
| Drawing No:    |  | Sta | ge:     |     | Revision |
| @ A1           |  |     |         |     |          |