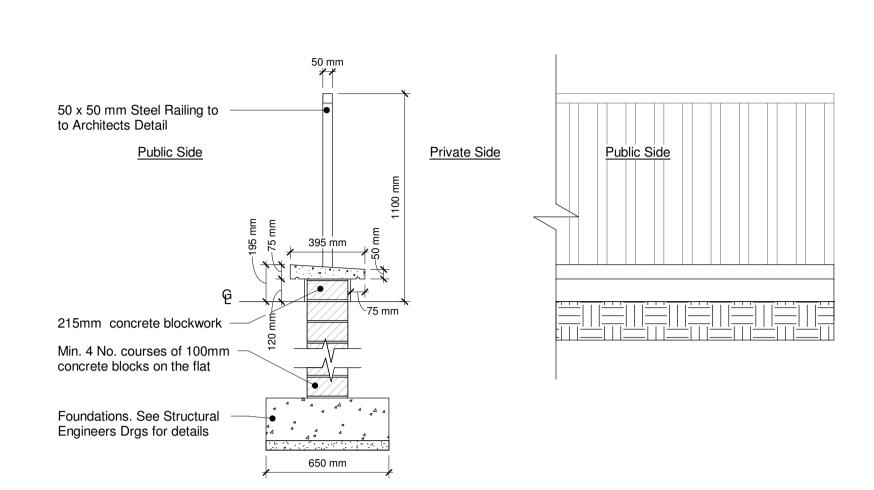

CONSTRUCTION OF HOUSING UNITS AT DALTON PARK, MULLINGAR, CO. WESTMEATH

TYPICAL BOUNDARY TREATMENTS

**<u>Datum:</u>** MALIN <u>**Date:**</u> 04/21/21

| Surveyed Drawi |  |     | Checked | Anr | roved    |
|----------------|--|-----|---------|-----|----------|
| 120_03_015     |  | Pa  | rt 8    |     |          |
| Drawing No:    |  | Sta | ge:     |     | Revision |
| @ A1           |  |     |         |     |          |