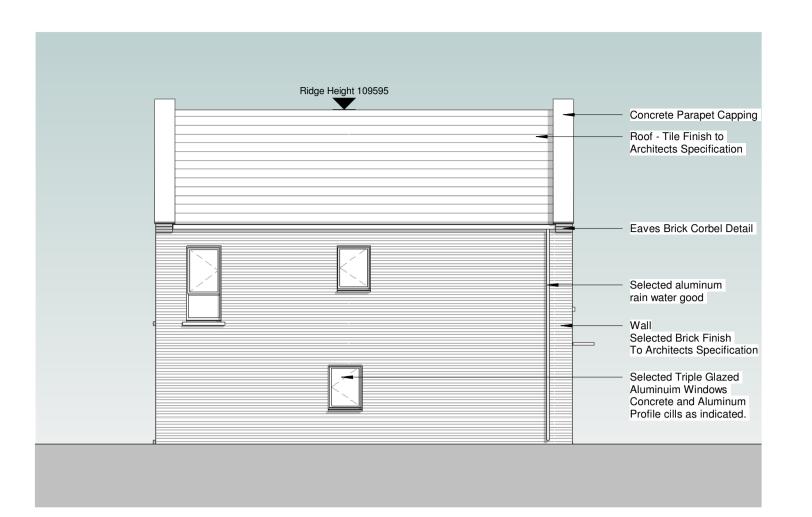

## **South East Elevation**

North West Elevation

**GFL (Unit 12)**1:100

**North East Elevation**1:100

South West Elevation

9 Section 2 1:100