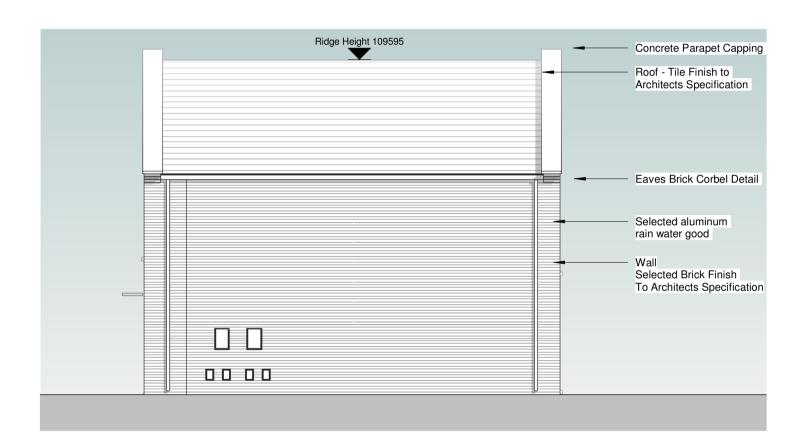

## **South East Elevation**

North West Elevation

**GFL (Unit 12)**1:100

**North East Elevation**1:100

South West Elevation

9 Section 2 1:100