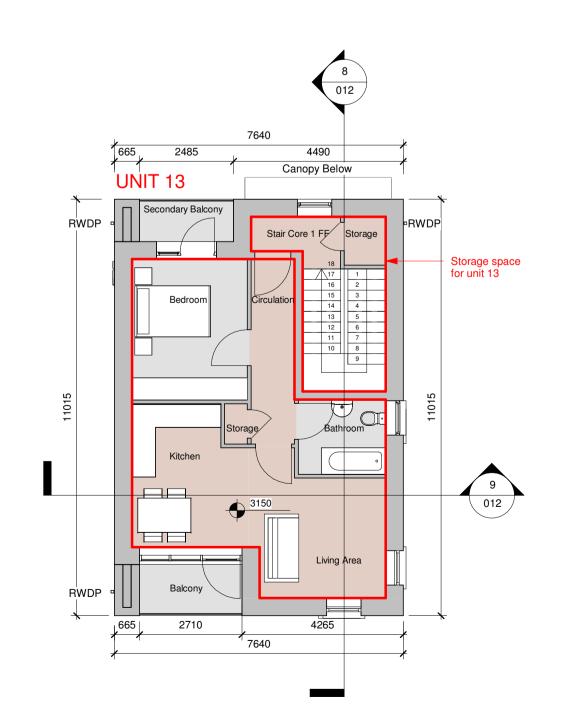

## **3** Roof Plan 1:100

| UNIT NUMBER   | LOCATION         | ТҮРЕ            | FLOOR LEVEL     | AREA (m²)           | REQUIRED MIN<br>AREA (m²) |
|---------------|------------------|-----------------|-----------------|---------------------|---------------------------|
| Apartment 12  | BLOCK 3          | 1 Bed, 2 Person | Ground Floor    | 51.23m <sup>2</sup> | 45m <sup>2</sup>          |
| Apartment 13  | BLOCK 3          | 1 Bed, 2 Person | First Floor     | 49.05m²             | 45m²                      |
| Apartments de | signed in accord | ance with Susta | inable Urban Ho | ousing: Design G    | uides for New             |