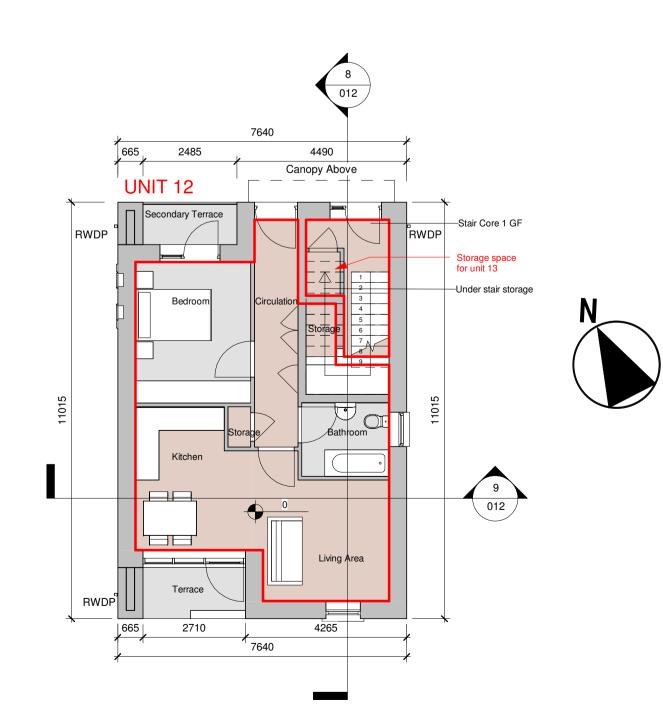

## **South East Elevation**

North West Elevation

**GFL (Unit 12)**1:100

**North East Elevation**1:100

South West Elevation

9 Section 2 1:100

## **3** Roof Plan 1:100

| UNIT NUMBER   | LOCATION         | ТҮРЕ            | FLOOR LEVEL     | AREA (m²)           | REQUIRED MIN<br>AREA (m²) |
|---------------|------------------|-----------------|-----------------|---------------------|---------------------------|
| Apartment 12  | BLOCK 3          | 1 Bed, 2 Person | Ground Floor    | 51.23m <sup>2</sup> | 45m <sup>2</sup>          |
| Apartment 13  | BLOCK 3          | 1 Bed, 2 Person | First Floor     | 49.05m²             | 45m²                      |
| Apartments de | signed in accord | ance with Susta | inable Urban Ho | ousing: Design G    | uides for New             |

Apartments & Guidelines for Planning Authorities issued under Section 28 of the Planning and Developement Act, 2000 (as amended) December 2020

ACCOMMODATION UNITS AREA SCHEDULE