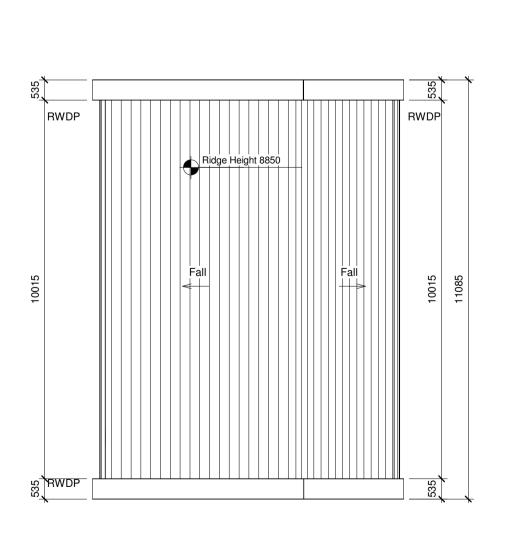

## **3** Roof Plan 1:100

| UNIT NUMBER   | LOCATION         | ТҮРЕ            | FLOOR LEVEL     | AREA (m²)           | REQUIRED MIN<br>AREA (m²) |
|---------------|------------------|-----------------|-----------------|---------------------|---------------------------|
| Apartment 12  | BLOCK 3          | 1 Bed, 2 Person | Ground Floor    | 51.23m <sup>2</sup> | 45m <sup>2</sup>          |
| Apartment 13  | BLOCK 3          | 1 Bed, 2 Person | First Floor     | 49.05m²             | 45m²                      |
| Apartments de | signed in accord | ance with Susta | inable Urban Ho | ousing: Design G    | uides for New             |