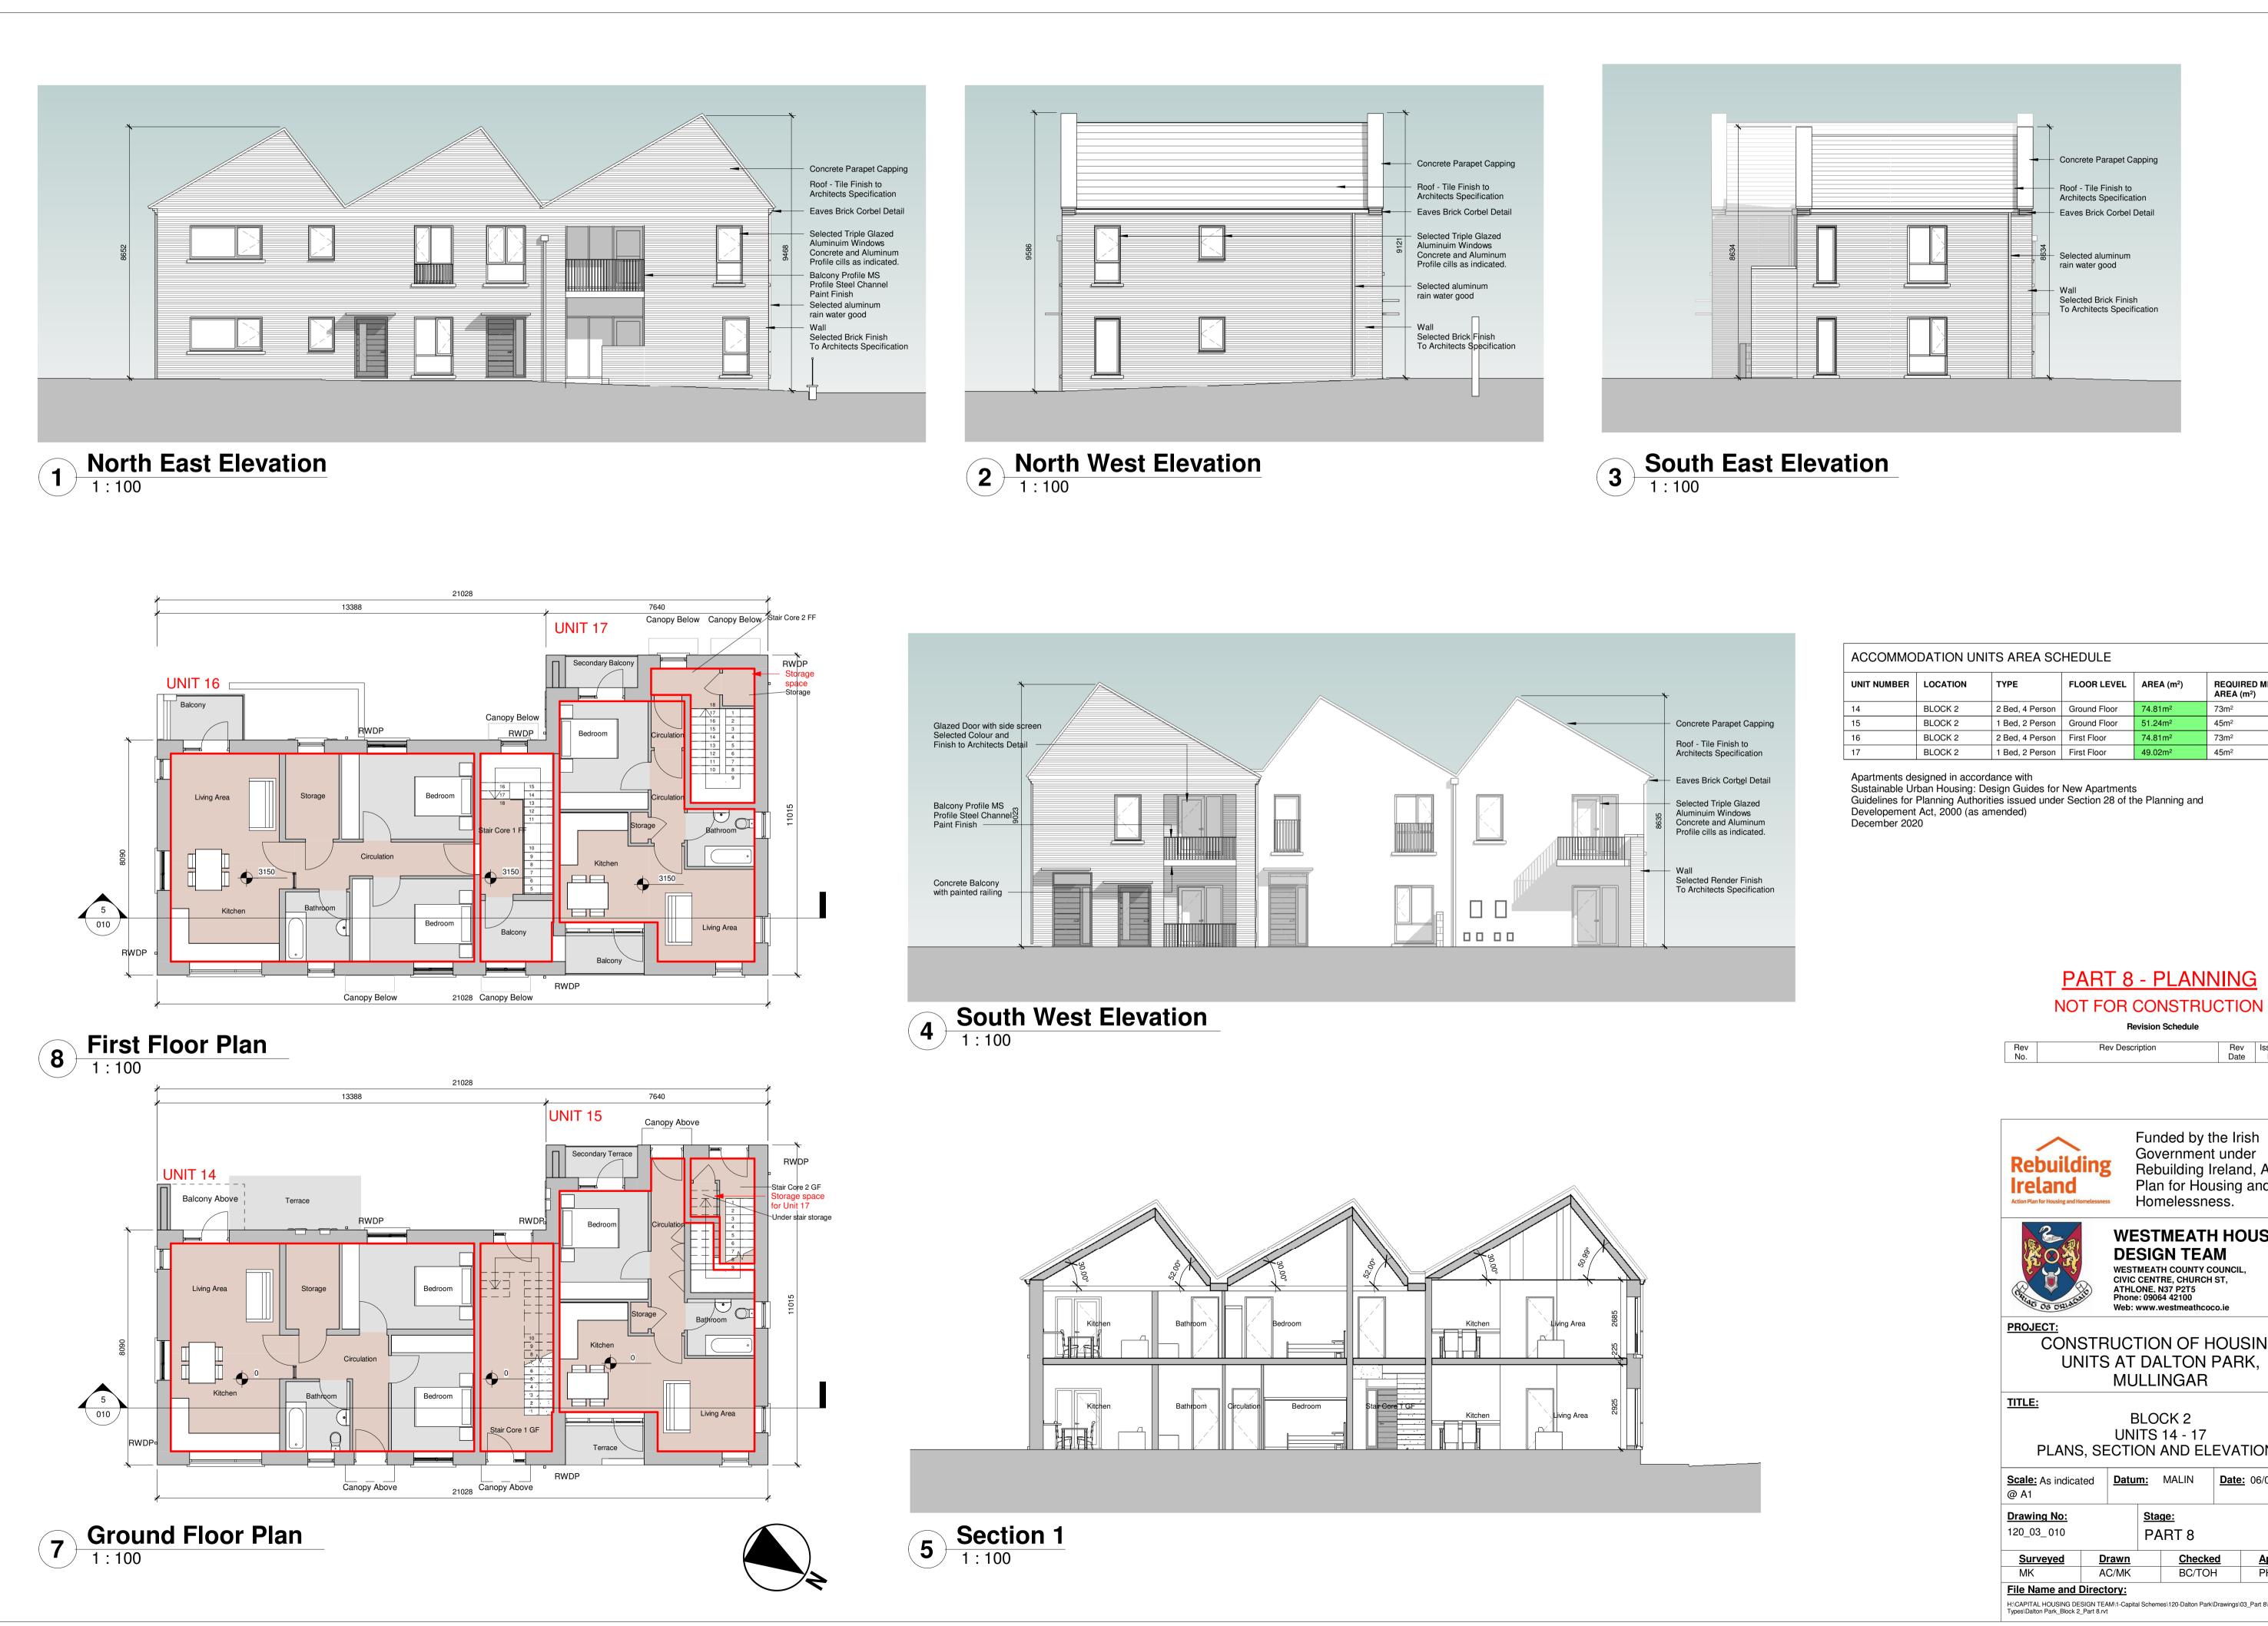

| ACCOMMODATION UNITS AREA SCHEDULE |          |                 |              |                     |                           |  |  |  |  |
|-----------------------------------|----------|-----------------|--------------|---------------------|---------------------------|--|--|--|--|
| UNIT NUMBER                       | LOCATION | ТҮРЕ            | FLOOR LEVEL  | AREA (m²)           | REQUIRED MIN<br>AREA (m²) |  |  |  |  |
| 14                                | BLOCK 2  | 2 Bed, 4 Person | Ground Floor | 74.81m <sup>2</sup> | 73m <sup>2</sup>          |  |  |  |  |
| 15                                | BLOCK 2  | 1 Bed, 2 Person | Ground Floor | 51.24m <sup>2</sup> | 45m <sup>2</sup>          |  |  |  |  |
| 16                                | BLOCK 2  | 2 Bed, 4 Person | First Floor  | 74.81m <sup>2</sup> | 73m <sup>2</sup>          |  |  |  |  |
| 17                                | BLOCK 2  | 1 Bed, 2 Person | First Floor  | 49.02m <sup>2</sup> | 45m <sup>2</sup>          |  |  |  |  |

Guidelines for Planning Authorities issued under Section 28 of the Planning and

| Rev<br>No.                                                                                                 | Rev Description                                                                                                                                               |   |              |                         |                     |                | lssu<br>by |                 |  |  |
|------------------------------------------------------------------------------------------------------------|---------------------------------------------------------------------------------------------------------------------------------------------------------------|---|--------------|-------------------------|---------------------|----------------|------------|-----------------|--|--|
|                                                                                                            |                                                                                                                                                               |   |              |                         |                     |                |            |                 |  |  |
| Funded by the Irish   Government under   Rebuilding Ireland, Action   Plan for Housing and   Homelessness. |                                                                                                                                                               |   |              |                         |                     |                |            |                 |  |  |
| PROJECT:<br>CONSTRUCTION OF HOUSING<br>UNITS AT DALTON PARK,<br>MULLINGAR                                  |                                                                                                                                                               |   |              |                         |                     |                |            |                 |  |  |
| TITLE:<br>BLOCK 2<br>UNITS 14 - 17<br>PLANS, SECTION AND ELEVATIONS                                        |                                                                                                                                                               |   |              |                         |                     |                |            |                 |  |  |
| <u>Scale:</u><br>@ A1                                                                                      |                                                                                                                                                               |   | <u>Datu</u>  | I <mark>m:</mark> MALIN |                     | Date: 06/05/22 |            |                 |  |  |
|                                                                                                            | Drawing No:<br>120_03_010                                                                                                                                     |   |              | <u>Sta</u><br>PA        | <u>ge:</u><br>\RT 8 |                |            | <u>Revision</u> |  |  |
| Surv                                                                                                       | <u>veyed</u>                                                                                                                                                  | D | <u>Drawn</u> |                         | <b>Checked</b>      |                | Approved   |                 |  |  |
| MK                                                                                                         |                                                                                                                                                               | A | AC/MK        |                         | BC/TOH              |                | PH         |                 |  |  |
| H:\CAPITA                                                                                                  | File Name and Directory:<br>H:\CAPITAL HOUSING DESIGN TEAM\1-Capital Schemes\120-Dalton Park\Drawings\03_Part 8\House<br>Types\Dalton Park_Block 2_Part 8.rvt |   |              |                         |                     |                |            |                 |  |  |