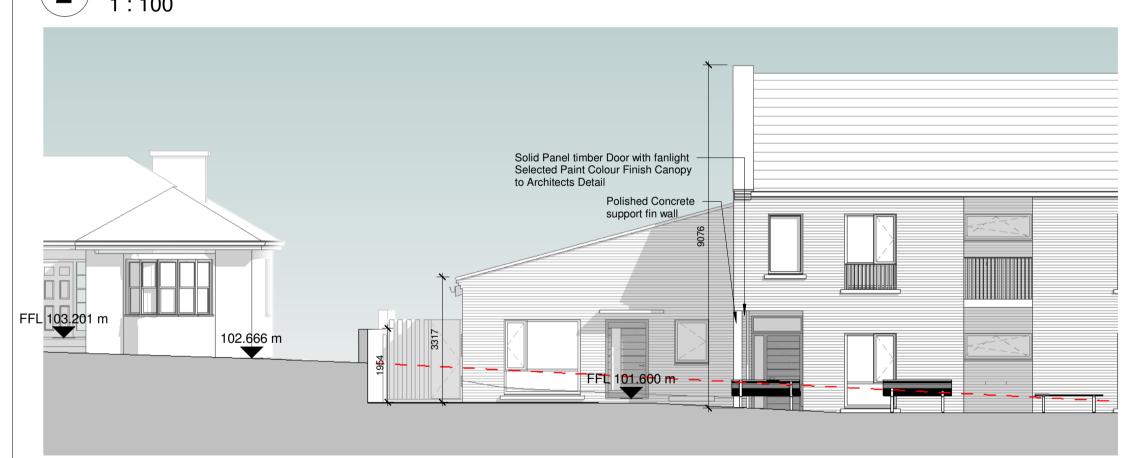

#### **North East Elevation**



### South West Elevation - Courtyard



## South East Elevation with Adjacent Property



**North West Elevation** 



# South East Elevation - Courtyard



North West Elevation with Adjacent Property

#### PART 8 - PLANNING NOT FOR CONSTRUCTION

**Revision Schedule** 

| Rev | Rev Description | Rev  | Issued | Issued |
|-----|-----------------|------|--------|--------|
| No. |                 | Date | by     | to     |
|     |                 |      |        |        |



Funded by the Irish Government under Rebuilding Ireland, Action Plan for Housing and Homelessness.



**WESTMEATH HOUSING DESIGN TEAM** WESTMEATH COUNTY COUNCIL, CIVIC CENTRE, CHURCH ST, ATHLONE, N37 P2T5 Phone: 09064 42100

CONSTRUCTION OF HOUSING UNITS AT DALTON PARK, MULLINGAR

Web: www.westmeathcoco.ie

TITLE:

BLOCK 1 UNITS 1,2,3,4,5,6,7,8,9,10 & 11 **E