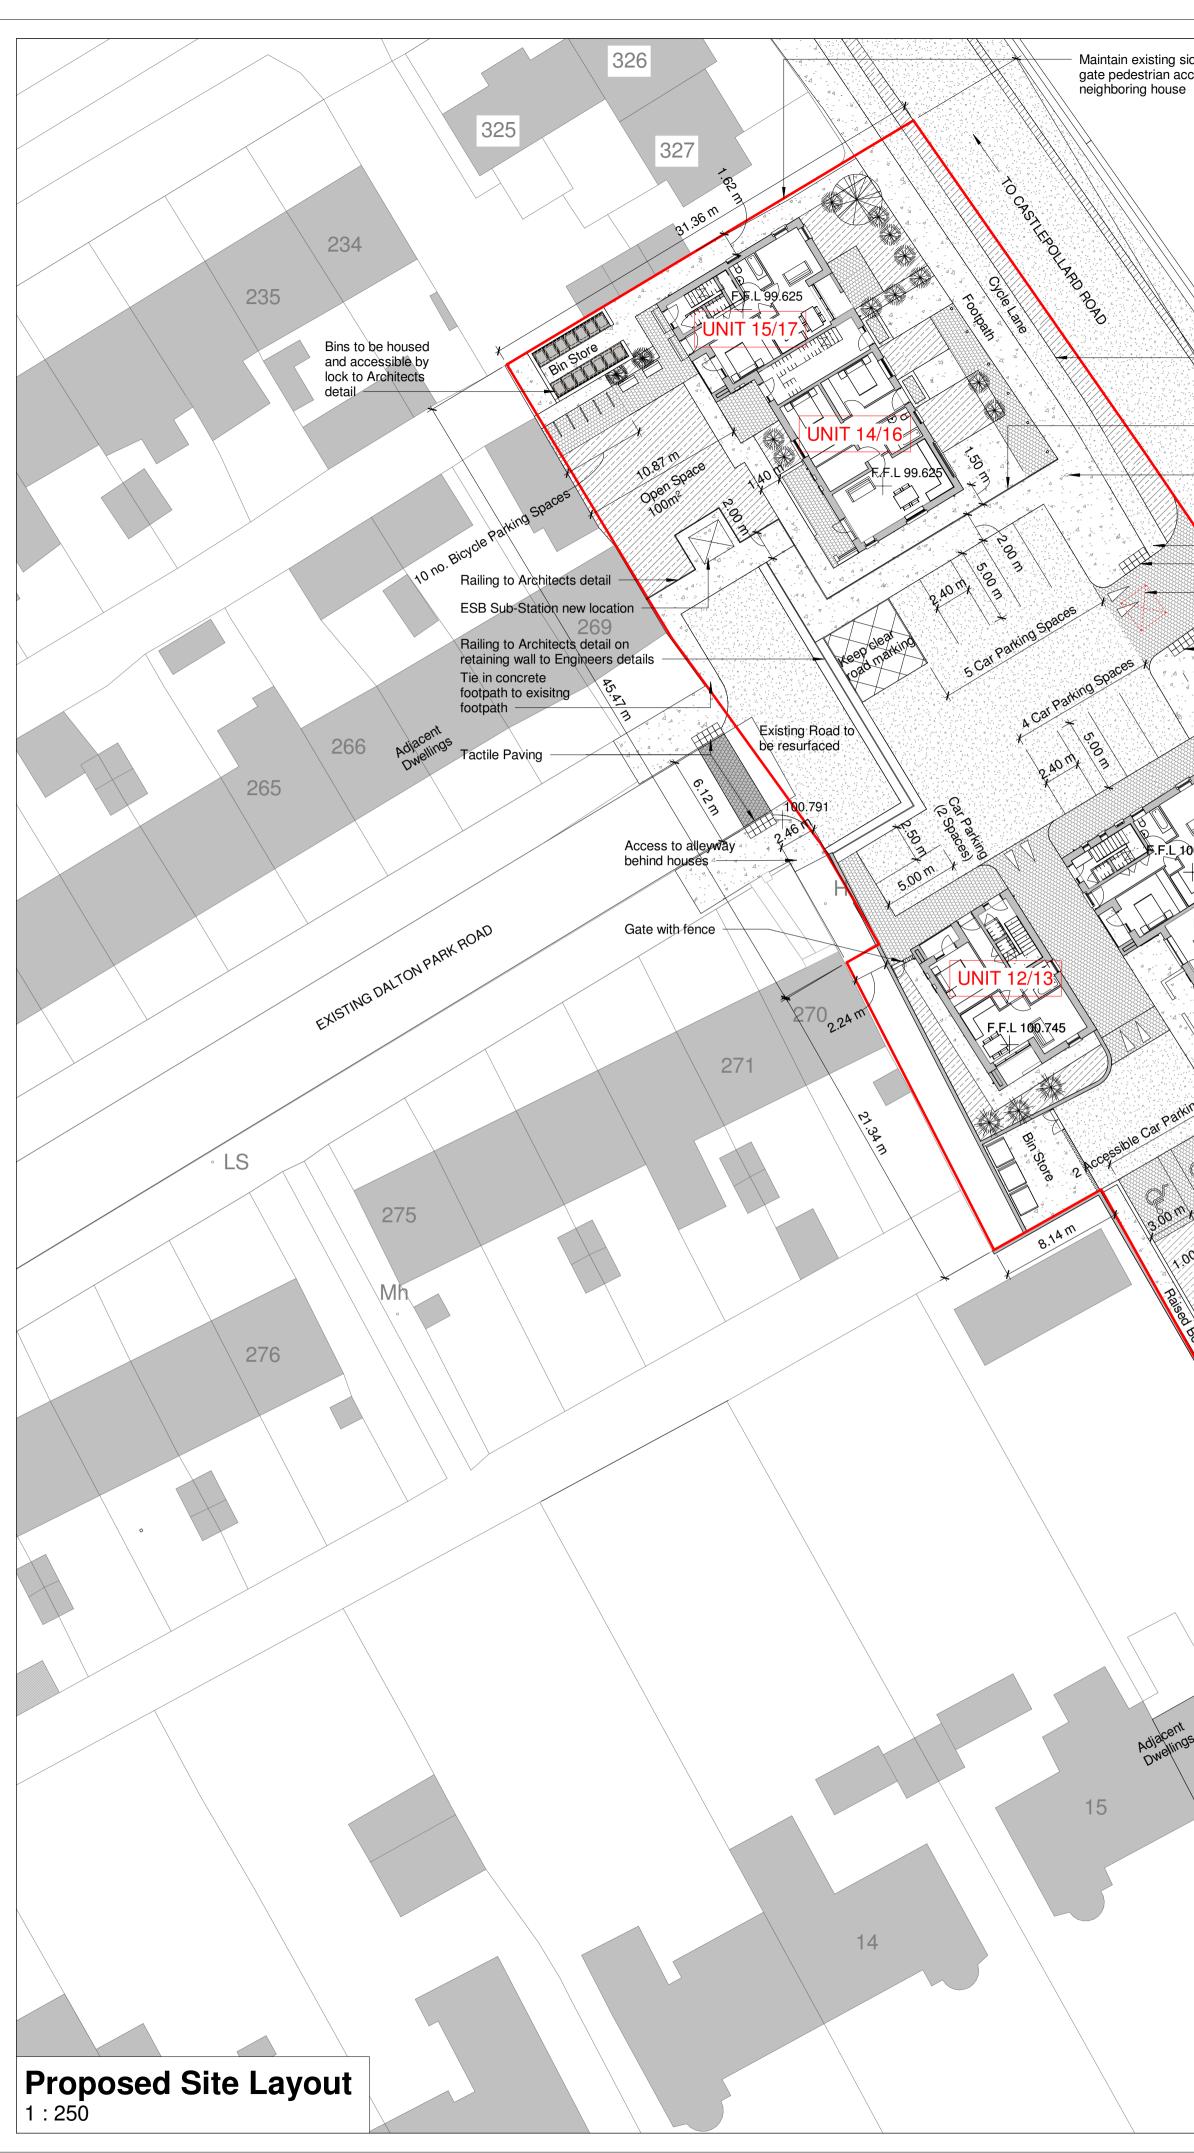

## New 2000mm Footpath and 1500mm Cycle Lane to be constructed during road narrowing

Retaining walls to engineers detail

Tie in concrete footpath to exisitng footpath

> Tramline Paving at start and end of cycle lane Tactile Paving

Existing ESB Sub-Station to be relocated

Tramline Paving at start and end of cycle lane Tactile Paving

Mh

Open St 257m<sup>2</sup>

Open 189m²

Grass

Existing boundary wall to be reinstated with render wall with capping Landscaped Green Area. Existing excess earth to

be remove and remaining earth to be tapered to suit path levels -

> Tramline Paving at start and end of cycle lane

6.00 m