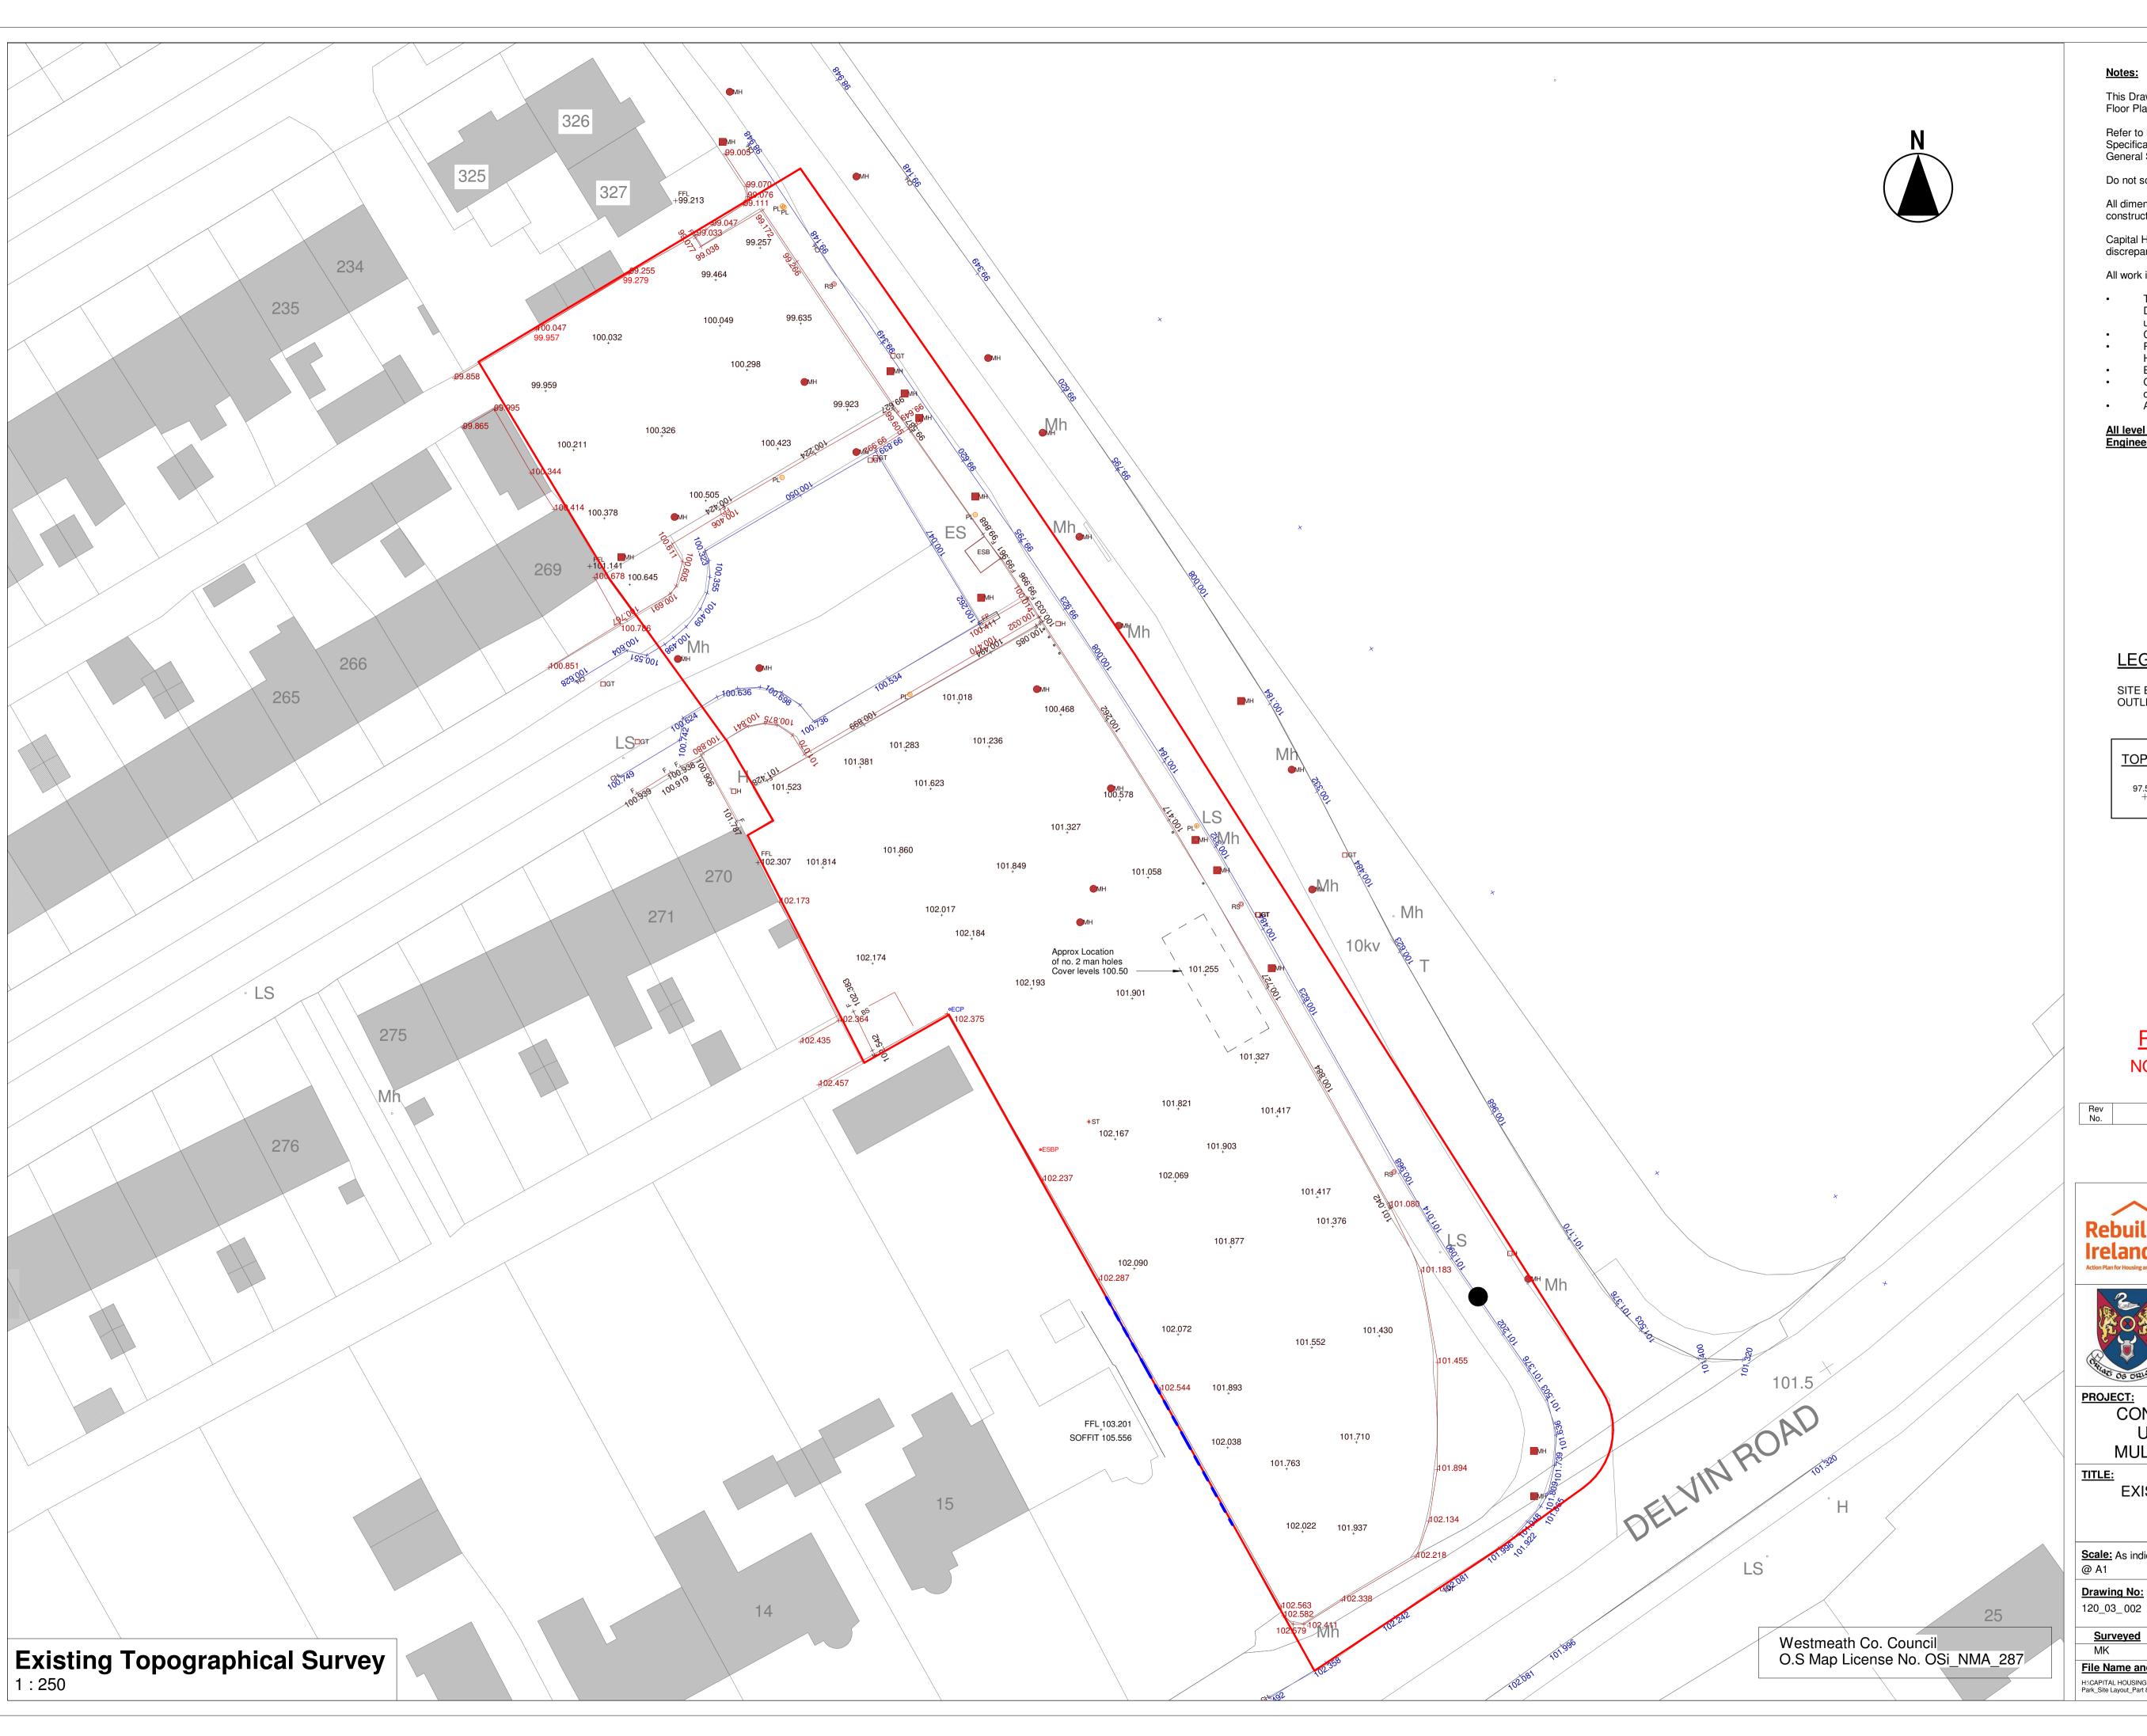

All level shown are indicative only. Please refer to Engineers drawings for proposed levels.

## <u>LEGEND</u>

SITE EXTENTS SHOWN OUTLINED IN RED

TOPOGRAPHIC SURVEY LEGEND

97.500 EXISTING GROUND LEVELS

CONSTRUCTION OF HOUSING UNITS AT DALTON PARK, MULLINGAR, CO. WESTMEATH

Web: www.westmeathcoco.ie

EXISTING TOPOGRAPHICAL SITE SURVEY

| <u>Surveyed</u> | <u>Drawn</u> |         | Checke    | <u>d</u> | <u>Approved</u> |               |
|-----------------|--------------|---------|-----------|----------|-----------------|---------------|
| 120_03_002      |              | Pa      | ırt 8     |          |                 |               |
| Drawing No:     |              | Sta     | ge:       |          |                 | Revision      |
| @ A1            |              |         |           |          |                 |               |
| AS indicated    | Data         | <u></u> | IVI/\LIIV | Date     | <u></u> 03/00   | )/ <b>_</b> U |