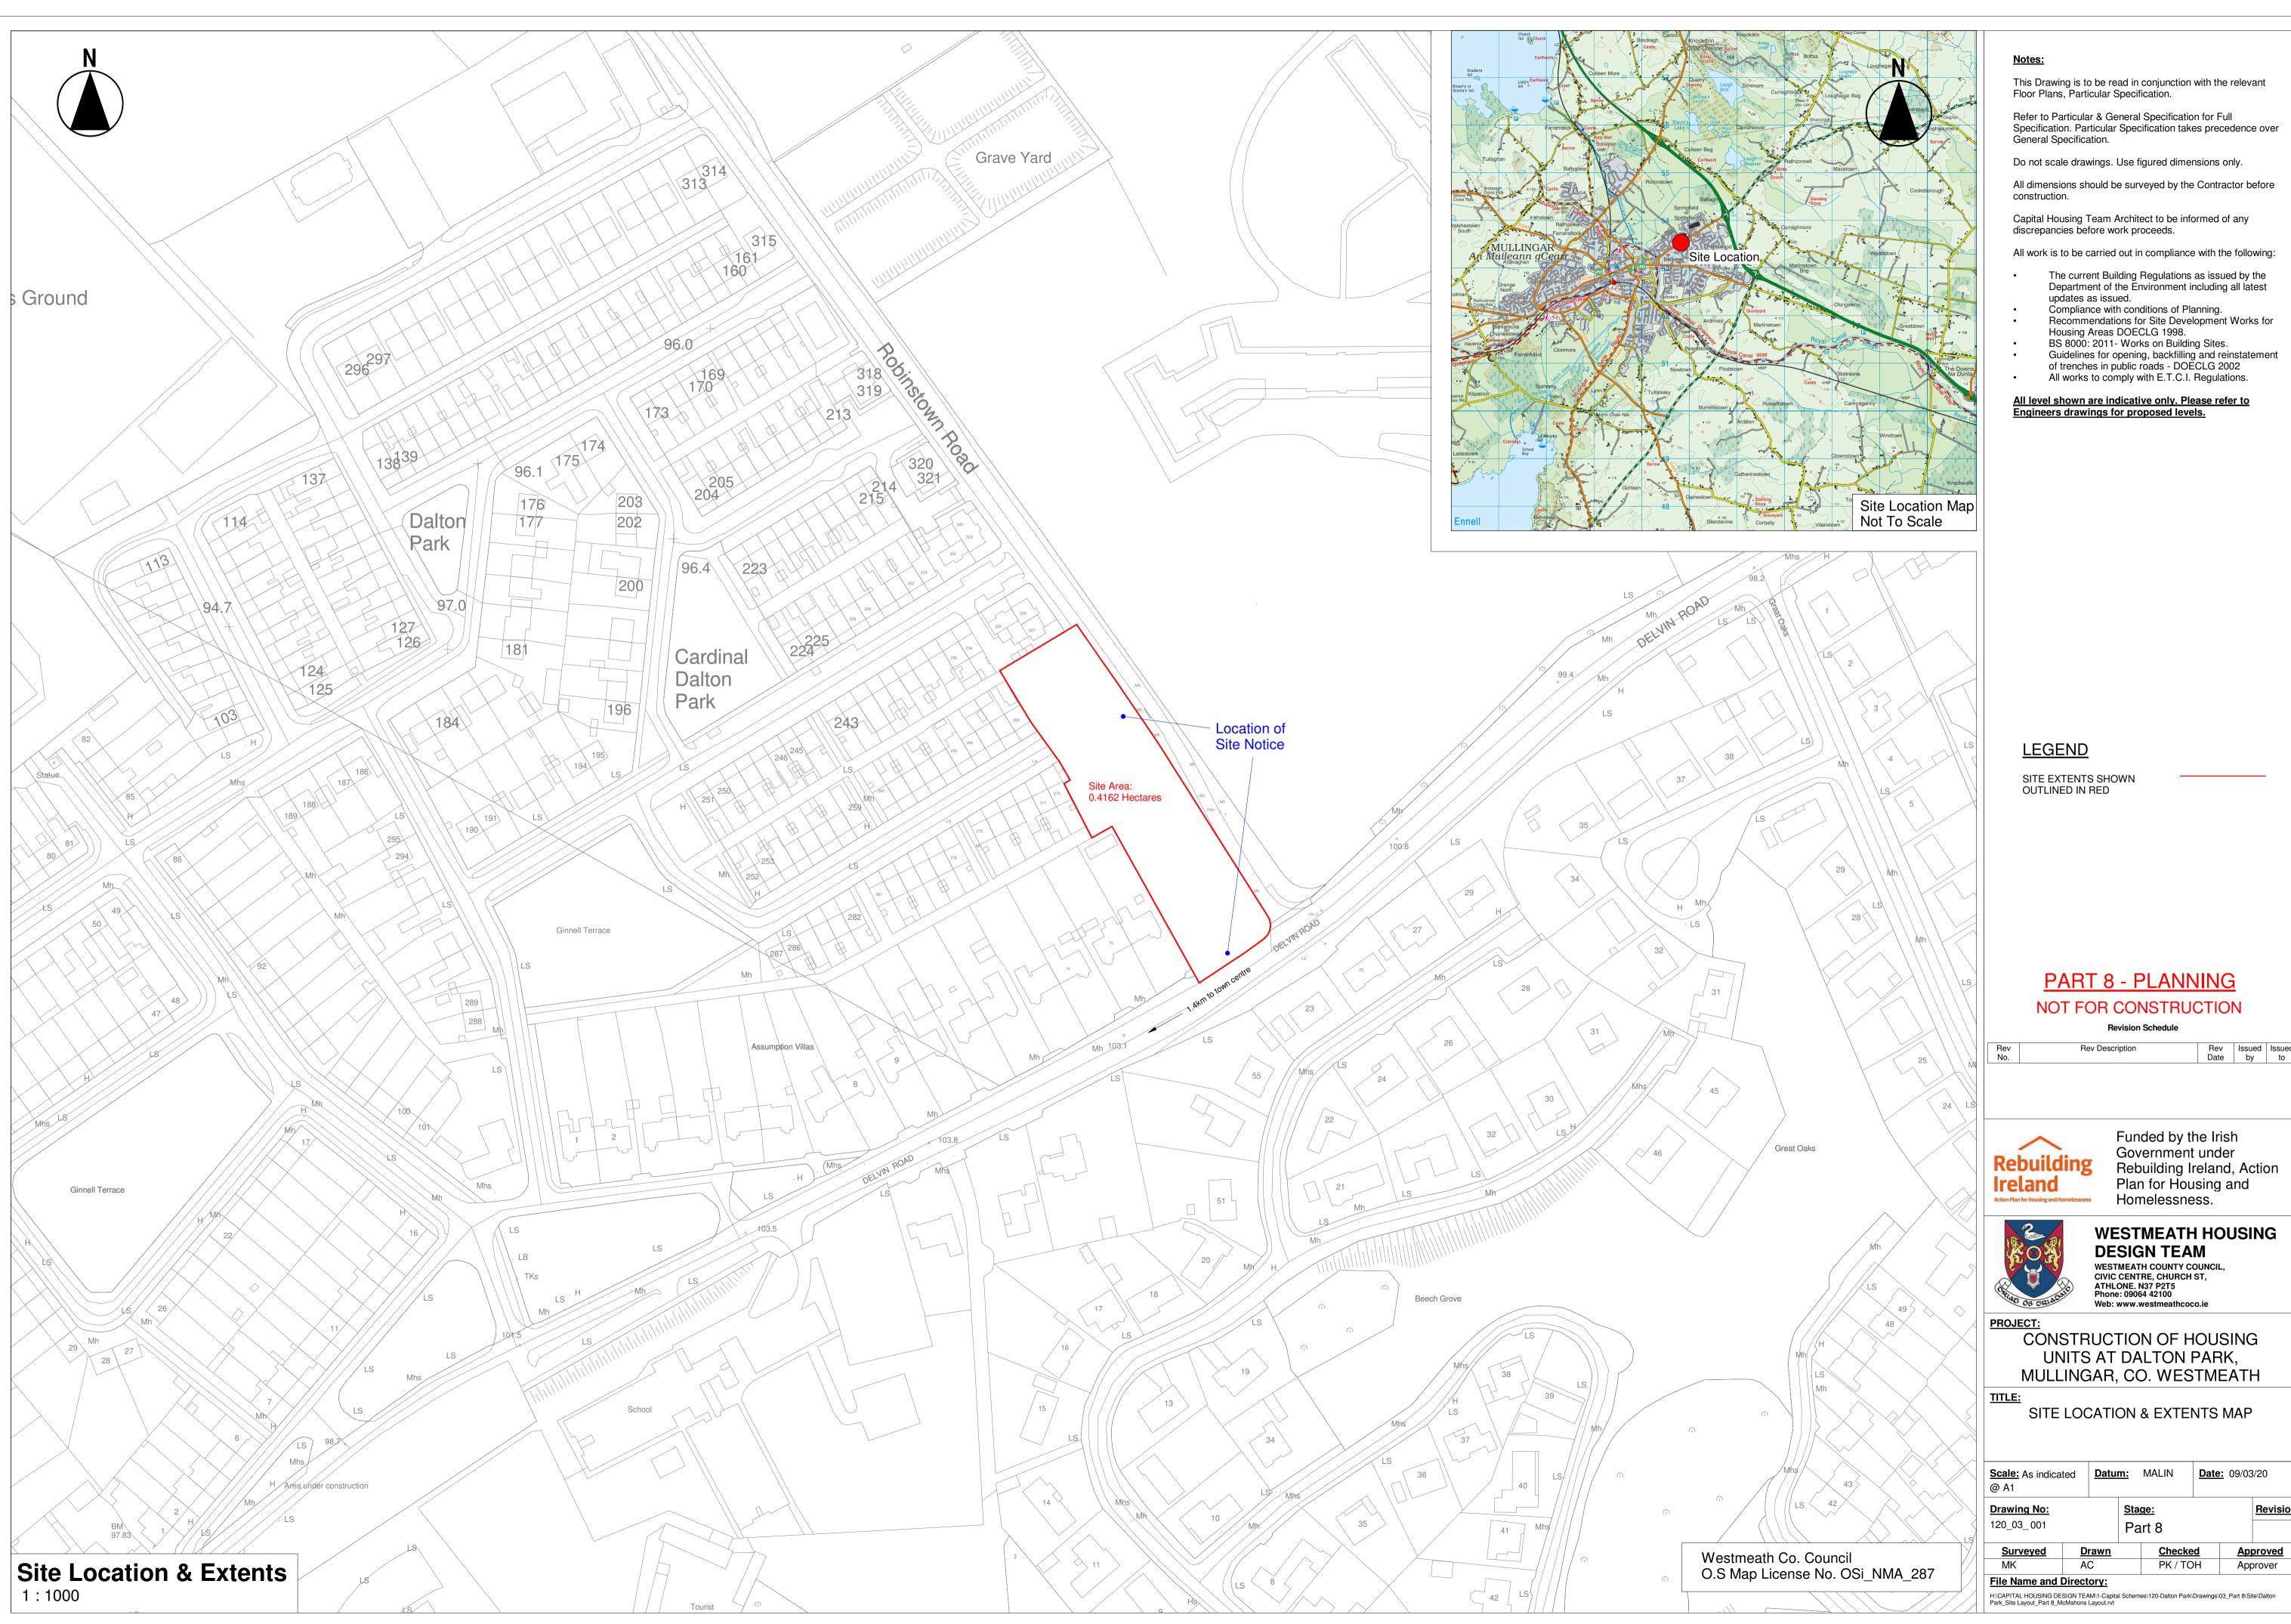

## CONSTRUCTION OF HOUSING UNITS AT DALTON PARK, MULLINGAR, CO. WESTMEATH

RevIssuedIssuedDatebyto

SITE LOCATION & EXTENTS MAP

| Scale: As indicated @ A1 |       | Datum: |            | MALIN               | Date: 09/0 |              | 3/20            |
|--------------------------|-------|--------|------------|---------------------|------------|--------------|-----------------|
| Drawing No:              |       |        | <u>Sta</u> | <u>ge:</u>          |            |              | <u>Revision</u> |
| 120_03_001               |       |        | Part 8     |                     |            |              |                 |
| Surveyed                 | Drawn |        |            | Checked             |            | Approved     |                 |
| MK                       | A     | AC     |            | PK / TOH            |            | Approver     |                 |
| File Name and Directory: |       |        |            |                     |            |              |                 |
| H:\CAPITAL HOUSING DE    |       |        | l Schem    | es\120-Dalton Park\ | Drawings\0 | 03_Part 8∖Si | te\Dalton       |