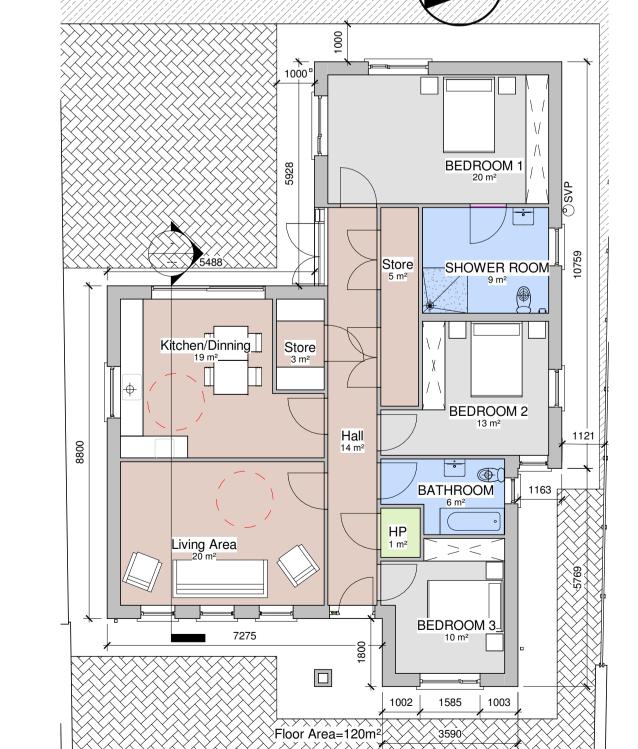

5 Ground Floor Level



## Notes:

This Drawing is to be read in conjunction with the relevant Floor Plans, Particular Specification.

Refer to Particular & General Specification for Full Specification.

Particular Specification takes precedence over General Specification.

Do not scale drawings. Use figured dimensions only.

All dimensions should be surveyed by the Contractor before construction.

Capital Housing Team Architect to be informed of any discrepancies before work proceeds.

All work is to be carried out in compliance with the following:

- The current Building Regulations as issued by the Department of the Environment including all latest updates as issued.
- Compliance with conditions of Planning.
  Recommendations for Site Development Works for Housing Areas DOECLG 1998.
-