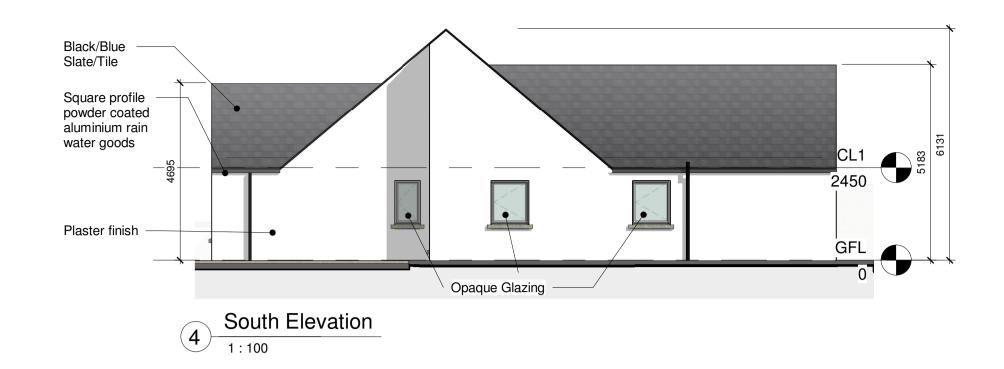

5 Ground Floor Level



## Notes:

This Drawing is to be read in conjunction with the relevant Floor Plans, Particular Specification.

Refer to Particular & General Specification for Full Specification.

Particular Specification takes precedence over General Specification.

Do not scale drawings. Use figured dimensions only.

All dimensions should be surveyed by the Contractor before construction.

Capital Housing Team Architect to be informed of any discrepancies before work proceeds.

All work is to be carried out in compliance with the following:

- The current Building Regulations as issued by the Department of the Environment including all latest updates as issued.
- Compliance with conditions of Planning.
  Recommendations for Site Development Works for Housing Areas DOECLG 1