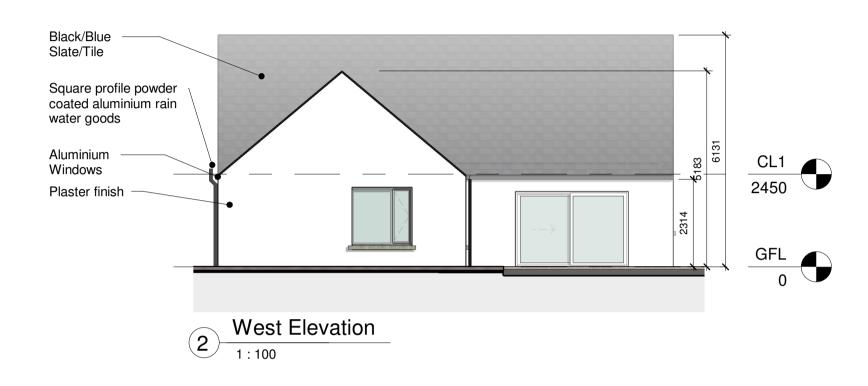

5 Ground Floor Level



## Notes:

This Drawing is to be read in conjunction with the relevant Floor Plans, Particular Specification.

Refer to Particular & General Specification for Full Specification.

Particular Specification takes precedence over General Specification.

Do not scale drawings. Use figured dimensions only.

All dimensions should be surveyed by the Contractor before construction.

Capital Housing Team Architect to be informed of any discrepancies before work proceeds.

All work is to be carried out in compliance with the following:

- The current Building Regulations as issued by the Department of the Environment including all latest updates as issued.
- Compliance with conditions of Planning.
  Recommendations for Site Development Works for Housing Areas DOECLG