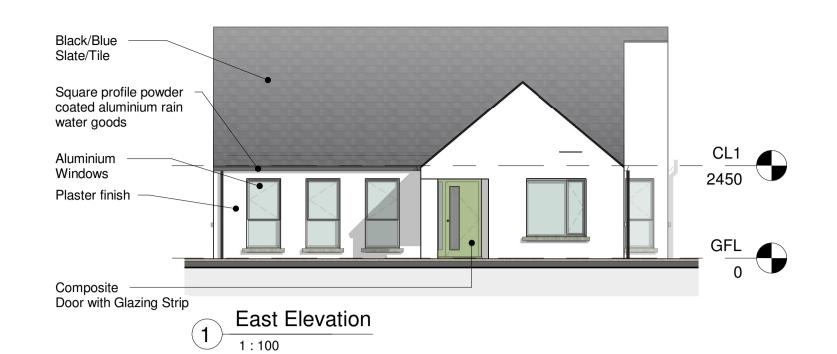

5 Ground Floor Level



## Notes:

This Drawing is to be read in conjunction with the relevant Floor Plans, Particular Specification.

Refer to Particular & General Specification for Full Specification.

Particular Specification takes precedence over General Specification.

Do not scale drawings. Use figured dimensions only.

All dimensions should be surveyed by the Contractor before construction.

Capital Housing Team Architect to be informed of any discrepancies before work proceeds.

All work is to be carried out in compliance with the following:

- The current Building Regulations as issued by the Department of the Environment including all latest updates as issued.
- Compliance with conditions of Planning.
  Recommendations for Site Development Works for Housing Areas DOEC