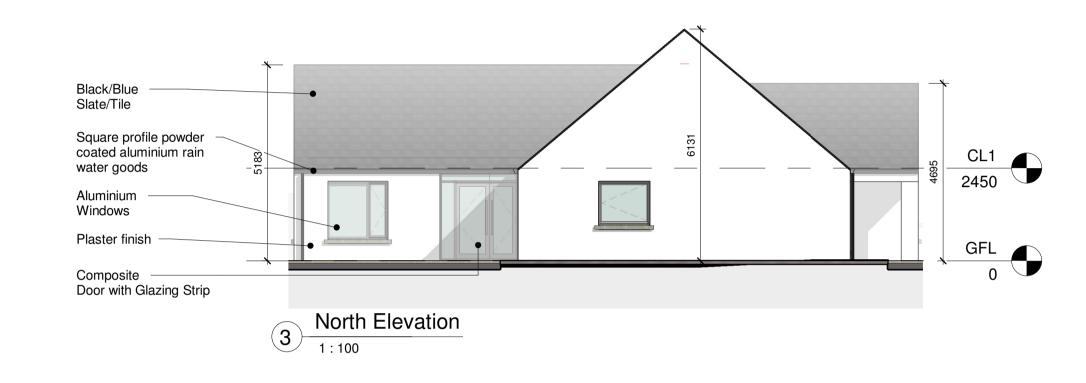

5 Ground Floor Level



## Notes:

This Drawing is to be read in conjunction with the relevant Floor Plans, Particular Specification.

Refer to Particular & General Specification for Full Specification.

Particular Specification takes precedence over General Specification.

Do not scale drawings. Use figured dimensions only.

All dimensions should be surveyed by the Contractor before construction.

Capital Housing Team Architect to be informed of any discrepancies before work proceeds.

All work is to be carried out in compliance with the following:

- The current Building Regulations as issued by the Department of the Environment including all latest updates as issued.
- Compliance with conditions of Planning.
  Recommendations for Site Development Works for Housing Areas DOECLG 199