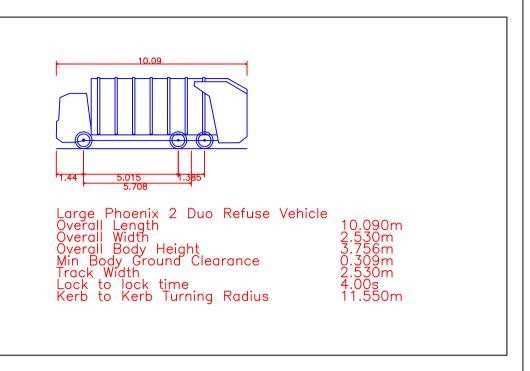

DRAWING STATUS:

| PART_8                                                                                           |                                                                          |                                                                         |  |  |  |  |
|--------------------------------------------------------------------------------------------------|--------------------------------------------------------------------------|-------------------------------------------------------------------------|--|--|--|--|
| CLIENT:                                                                                          |                                                                          |                                                                         |  |  |  |  |
| WESTMEATH COUNTY COUNCIL                                                                         |                                                                          |                                                                         |  |  |  |  |
| JOB DESCRIPTION:<br>8No. UNIT HOUSING DEVELOPMENT, WATER<br>STREET, CASTLEPOLLARD, CO. WESTMEATH |                                                                          |                                                                         |  |  |  |  |
| DRAWING TITLE:                                                                                   |                                                                          |                                                                         |  |  |  |  |
| REFUSE VEHICLE SWEPT PATH<br>ANALYSIS                                                            |                                                                          |                                                                         |  |  |  |  |
| PROJECT No.:                                                                                     | DRAWING No.:                                                             |                                                                         |  |  |  |  |
|                                                                                                  | C-06                                                                     |                                                                         |  |  |  |  |
| P-3                                                                                              | REV. No.:<br>C                                                           |                                                                         |  |  |  |  |
|                                                                                                  |                                                                          | C                                                                       |  |  |  |  |
| SCALE:<br>1:200                                                                                  | SHEET:<br>A1                                                             | DATE: 16.11.20                                                          |  |  |  |  |
|                                                                                                  |                                                                          |                                                                         |  |  |  |  |
| 1:200<br>DRAWN BY:<br>JR                                                                         | A1<br>CHECKED BY:                                                        | 16.11.20                                                                |  |  |  |  |
| 1:200<br>DRAWN BY:<br>JR<br>Consulting Civil 8                                                   | A1<br>CHECKED BY:<br>MK                                                  | 16.11.20<br>APPROVED BY:<br>PMCM<br>Project Managers                    |  |  |  |  |
| 1:200<br>DRAWN BY:<br>JR<br>Consulting Civil &<br>Environment                                    | A1<br>CHECKED BY:<br>MK<br>Mahon<br>SSOCiates<br>± Structural Engineers, | 16.11.20<br>APPROVED BY:<br>PMCM<br>Project Managers<br>affic Engineers |  |  |  |  |