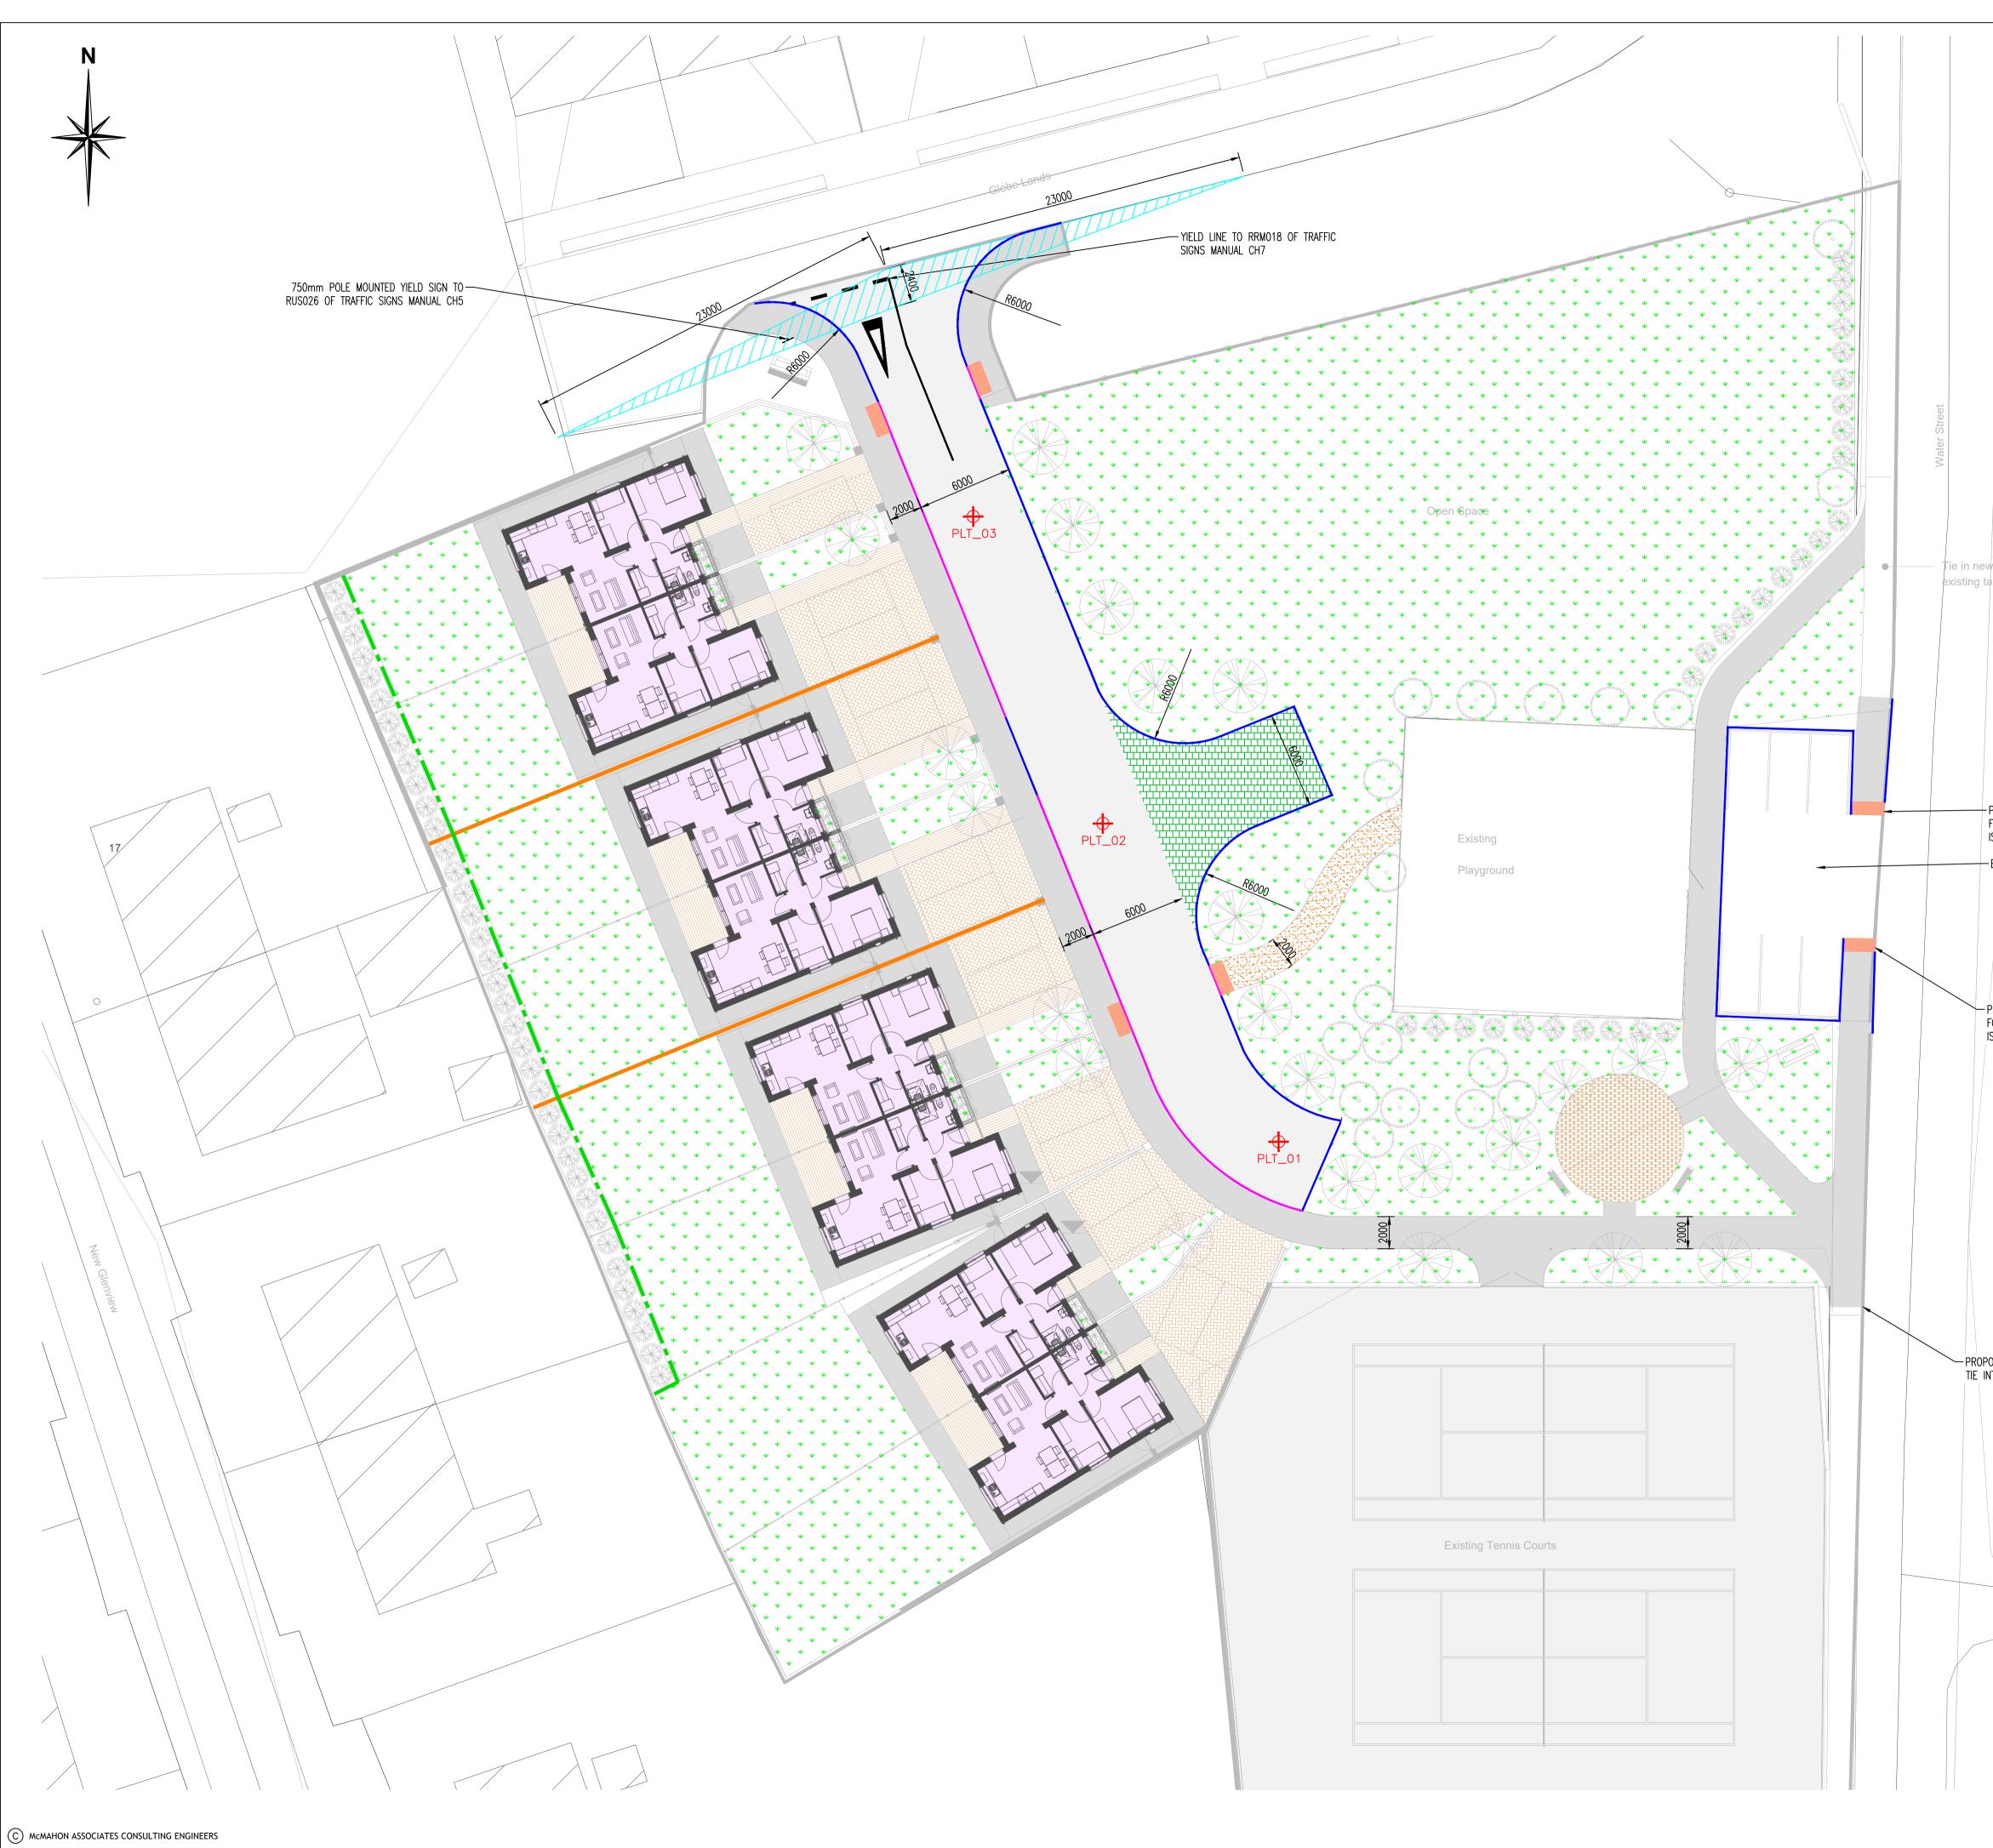

| 50.000                                                                                                                                   |                                                                                                                                                                                                            |
|------------------------------------------------------------------------------------------------------------------------------------------|------------------------------------------------------------------------------------------------------------------------------------------------------------------------------------------------------------|
| w co                                                                                                                                     |                                                                                                                                                                                                            |
|                                                                                                                                          |                                                                                                                                                                                                            |
| PLT_01                                                                                                                                   |                                                                                                                                                                                                            |
|                                                                                                                                          |                                                                                                                                                                                                            |
| PROPOSED TACTILE PAVING TO BE PROVIDED ALONG DESIRE LINE<br>FOR PEDESTRIANS WHERE THEY CROSS THE PARKING AREA WHICH<br>IS TO BE RETAINED |                                                                                                                                                                                                            |
| -EXISTING ASPHALT SURFACE TO BE RETAINED AT PLAYGROUND                                                                                   |                                                                                                                                                                                                            |
|                                                                                                                                          |                                                                                                                                                                                                            |
| PROPOSED TACTILE PAVING TO BE PROVIDED ALONG DESIRE LINE<br>FOR PEDESTRIANS WHERE THEY CROSS THE PARKING AREA WHICH<br>IS TO BE RETAINED |                                                                                                                                                                                                            |
|                                                                                                                                          |                                                                                                                                                                                                            |
|                                                                                                                                          |                                                                                                                                                                                                            |
|                                                                                                                                          |                                                                                                                                                                                                            |
|                                                                                                                                          | C17.05.22ENTRANCE TO SITE MOVED AFTER<br>COMMENTS FROM WCC PLANNERSPMMKB22.04.22DRAWING UPDATED TO PART 8<br>INCORPORATING WCC COMMENTSWDMKA13.01.21UPDATED AFTER WCC COMMENTSPMMKREVDATEDESCRIPTIONBYAPPR |
| POSED CONCRETE FOOTPATH & 125MM UPSTAND KERBING TO<br>NTO THE EXISTING FOOTPATH AT THIS LOCATION                                         | DRAWING STATUS:<br>PART_8<br>CLIENT:                                                                                                                                                                       |
|                                                                                                                                          | JOB DESCRIPTION:                                                                                                                                                                                           |
|                                                                                                                                          | 8No. UNIT HOUSING DEVELOPMENT, WATER<br>STREET, CASTLEPOLLARD, CO. WESTMEATH<br>DRAWING TITLE:                                                                                                             |
|                                                                                                                                          | PROJECT NO.:                                                                                                                                                                                               |
|                                                                                                                                          | P-3457 C-01   REV. NO.: C   SCALE: SHEET: DATE:                                                                                                                                                            |
|                                                                                                                                          | AS_SHOWN A1 22.09.20   DRAWN BY: CHECKED BY: APPROVED BY:   SM MK PMCM                                                                                                                                     |
|                                                                                                                                          | Consulting Civil & Structural Engineers, Project Managers<br>Environmental Engineers, PSDP & Traffic Engineers<br>The Mill Building, Newtown Link Road, Greenhills,                                        |
|                                                                                                                                          | t: 041 2137 050 e: info@mcmahonengineers.com                                                                                                                                                               |