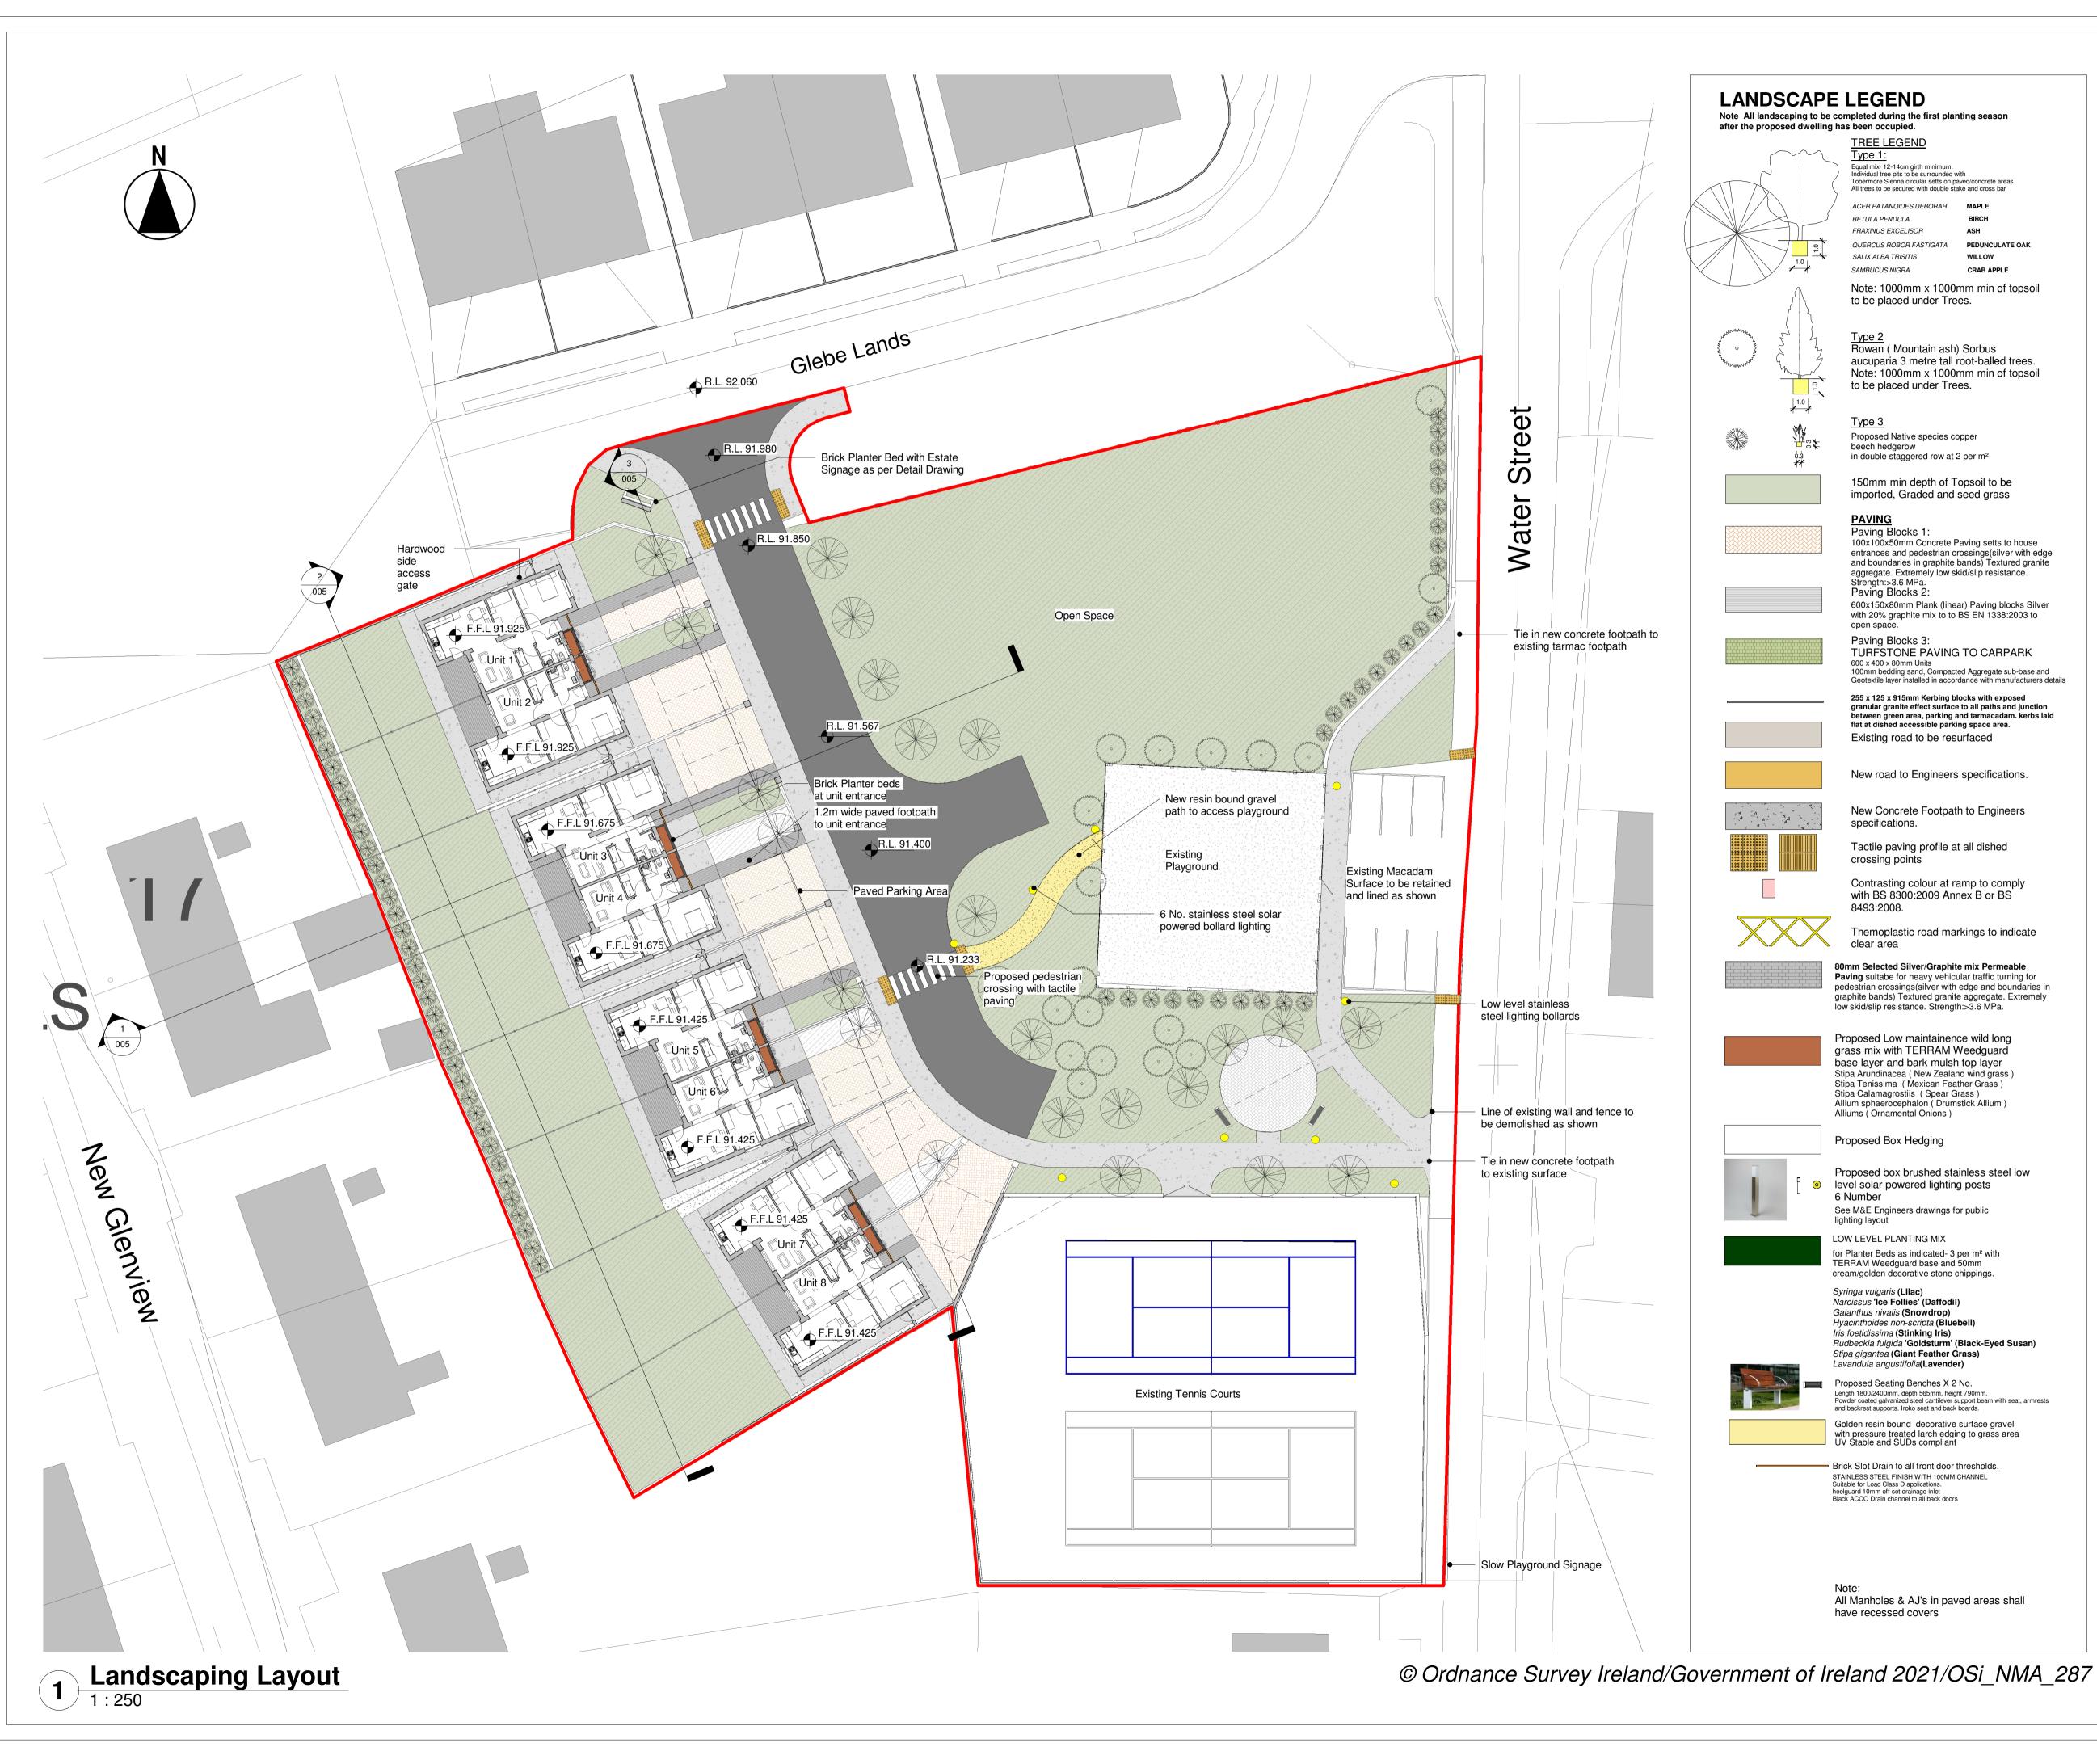

All level shown are indicative only. Please refer to Engineers drawings for proposed levels.

Site Development Boundary shown 🛛 🗕 outlined in red

## PART 8 - PLANNING NOT FOR CONSTRUCTION

**Revision Schedule** 

**Rev Description** Revised Road & Landscaping Layout

RevIssuedIssuedDatebyto

16/05/22 MK McMahons

Funded by the Irish Government under Rebuilding Ireland, Action Plan for Housing and Homelessness.

TITLE:

**WESTMEATH HOUSING DESIGN TEAM** WESTMEATH COUNTY COUNCIL, CIVIC CENTRE, CHURCH ST, ATHLONE, N37 P2T5 Phone: 09064 42100 Web: www.westmeathcoco.ie

PROJECT: CONSTRUCTION OF 8 DWELLING UNITS, WATER STREET, CASTLEPOLLARD, CO. WESTMEATH

## LANDSCAPING LAYOUT

| Scale: As indicated @ A1                                                                                                                                 |       | <u>Datum:</u> |     | MALIN <u>Date</u> |  | <u>:</u> 19/04/22 |                 |
|----------------------------------------------------------------------------------------------------------------------------------------------------------|-------|---------------|-----|-------------------|--|-------------------|-----------------|
| Drawing No:                                                                                                                                              |       |               | Sta | ge:               |  |                   | <u>Revision</u> |
| 118_03_007                                                                                                                                               |       |               | PA  | NRT 8             |  |                   | Α               |
| <b>Surveyed</b>                                                                                                                                          | Drawn |               |     | Checked           |  | Approved          |                 |
| CH                                                                                                                                                       | AF/MK |               |     | BC                |  | PH                |                 |
| File Name and Directory:                                                                                                                                 |       |               |     |                   |  |                   |                 |
| H:\CAPITAL HOUSING DESIGN TEAM\1-Capital Schemes\118-Water Street Castlepollard\Drawings\03_Part<br>8\Site\118_03_004_Site Layout_PART 8_FINAL Rev A.rvt |       |               |     |                   |  |                   |                 |