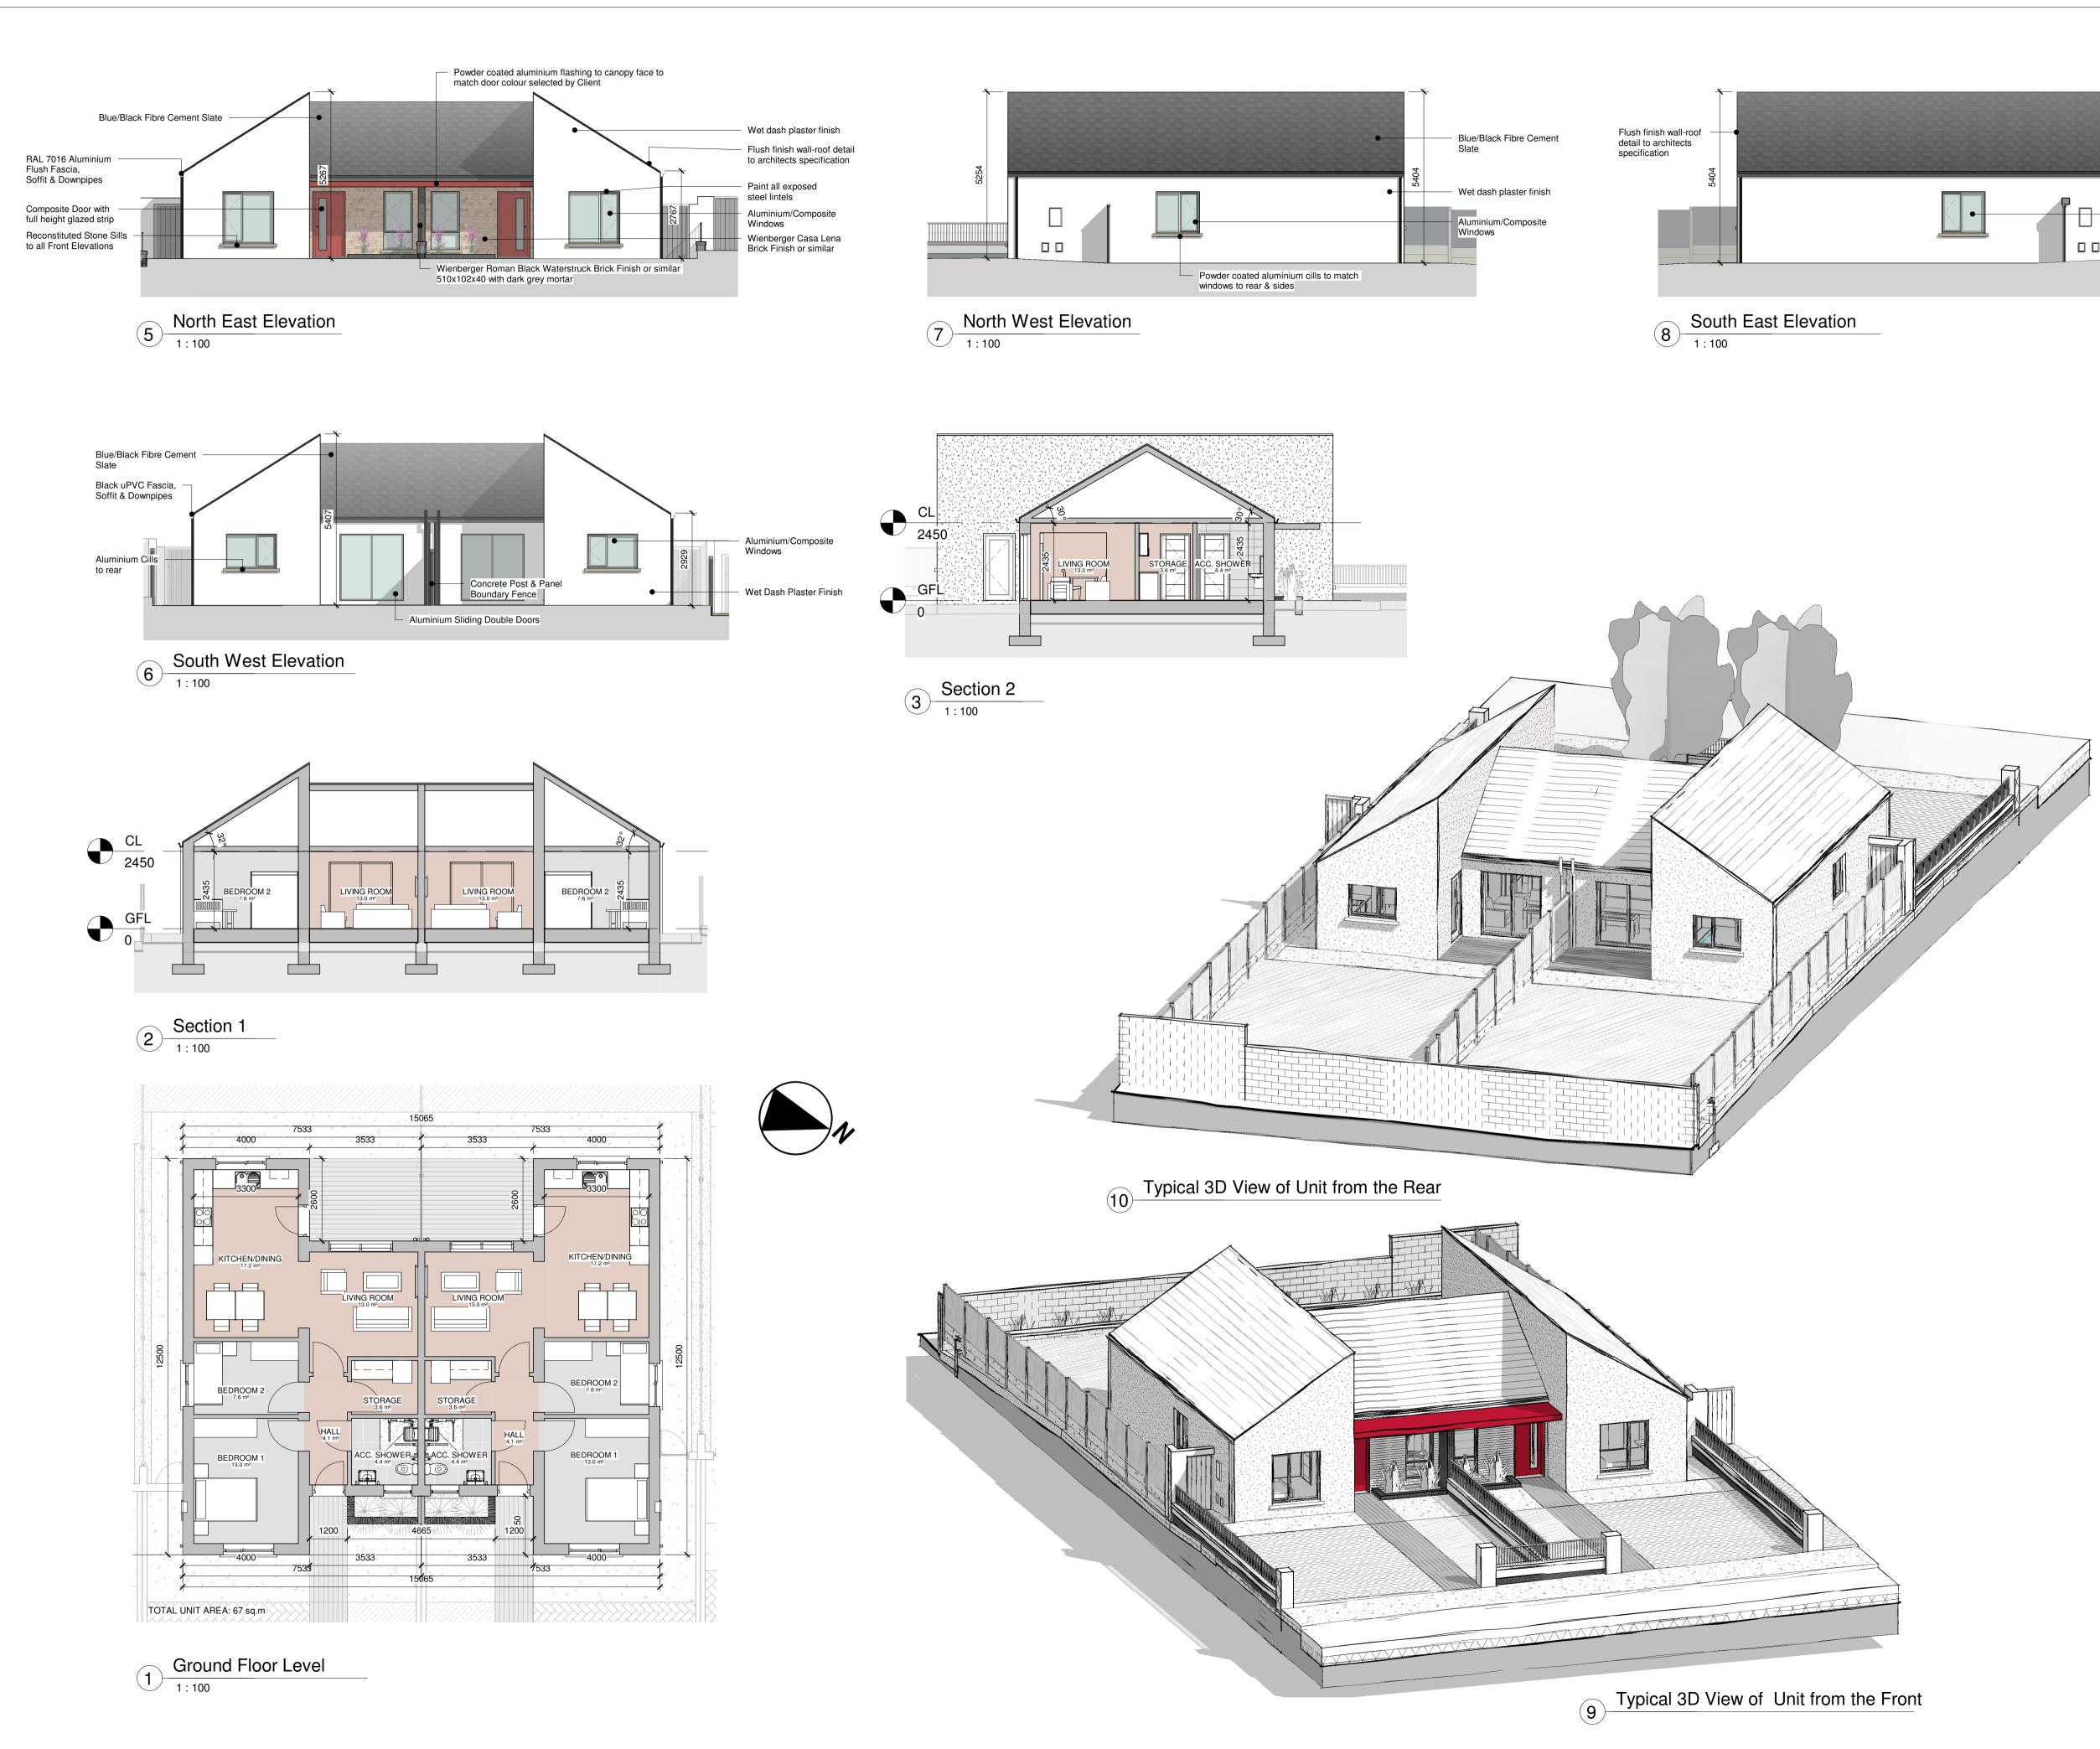

| • | Black/Black Fibre<br>Cement Slate                                                  |
|---|------------------------------------------------------------------------------------|
|   | RAL 7016 Aluminium Fascia,<br>Soffit & Downpipes<br>Aluminium/Composite<br>Windows |
|   | Wet Dash Plaster Finish                                                            |

| AREA SCHEDULE                                                                             |                                        |                                    |  |  |  |  |  |
|-------------------------------------------------------------------------------------------|----------------------------------------|------------------------------------|--|--|--|--|--|
| 2 BED, 3 PERSON (1 STOREY)                                                                | REQUIRED<br>MIN AREA (m <sup>2</sup> ) | PROPOSED<br>AREA (m <sup>2</sup> ) |  |  |  |  |  |
| GROSS FLOOR AREA (m <sup>2</sup> )                                                        | 60m²                                   | 66m²                               |  |  |  |  |  |
| MINIMUM LIVING<br>ROOM AREA (m²)                                                          | 13m²                                   | 13m²                               |  |  |  |  |  |
| AGGREGATE<br>LIVING AREA (m²)                                                             | 28m <sup>2</sup>                       | 29.5m <sup>2</sup>                 |  |  |  |  |  |
| BEDROOM 1 AREA (m <sup>2</sup> )                                                          | 13m²                                   | 13m <sup>2</sup>                   |  |  |  |  |  |
| BEDROOM 2 AREA (m <sup>2</sup> )                                                          | 7.1m <sup>2</sup>                      | 7.6m <sup>2</sup>                  |  |  |  |  |  |
| AGGREGATE<br>BEDROOM (m <sup>2</sup> )                                                    | 20m <sup>2</sup>                       | 20.6m <sup>2</sup>                 |  |  |  |  |  |
| STORAGE (m²)                                                                              | 3m²                                    | 3.6m <sup>2</sup>                  |  |  |  |  |  |
| House designed in accordance with Quality Housing for Sustainable Communities DOEHLG 2007 |                                        |                                    |  |  |  |  |  |