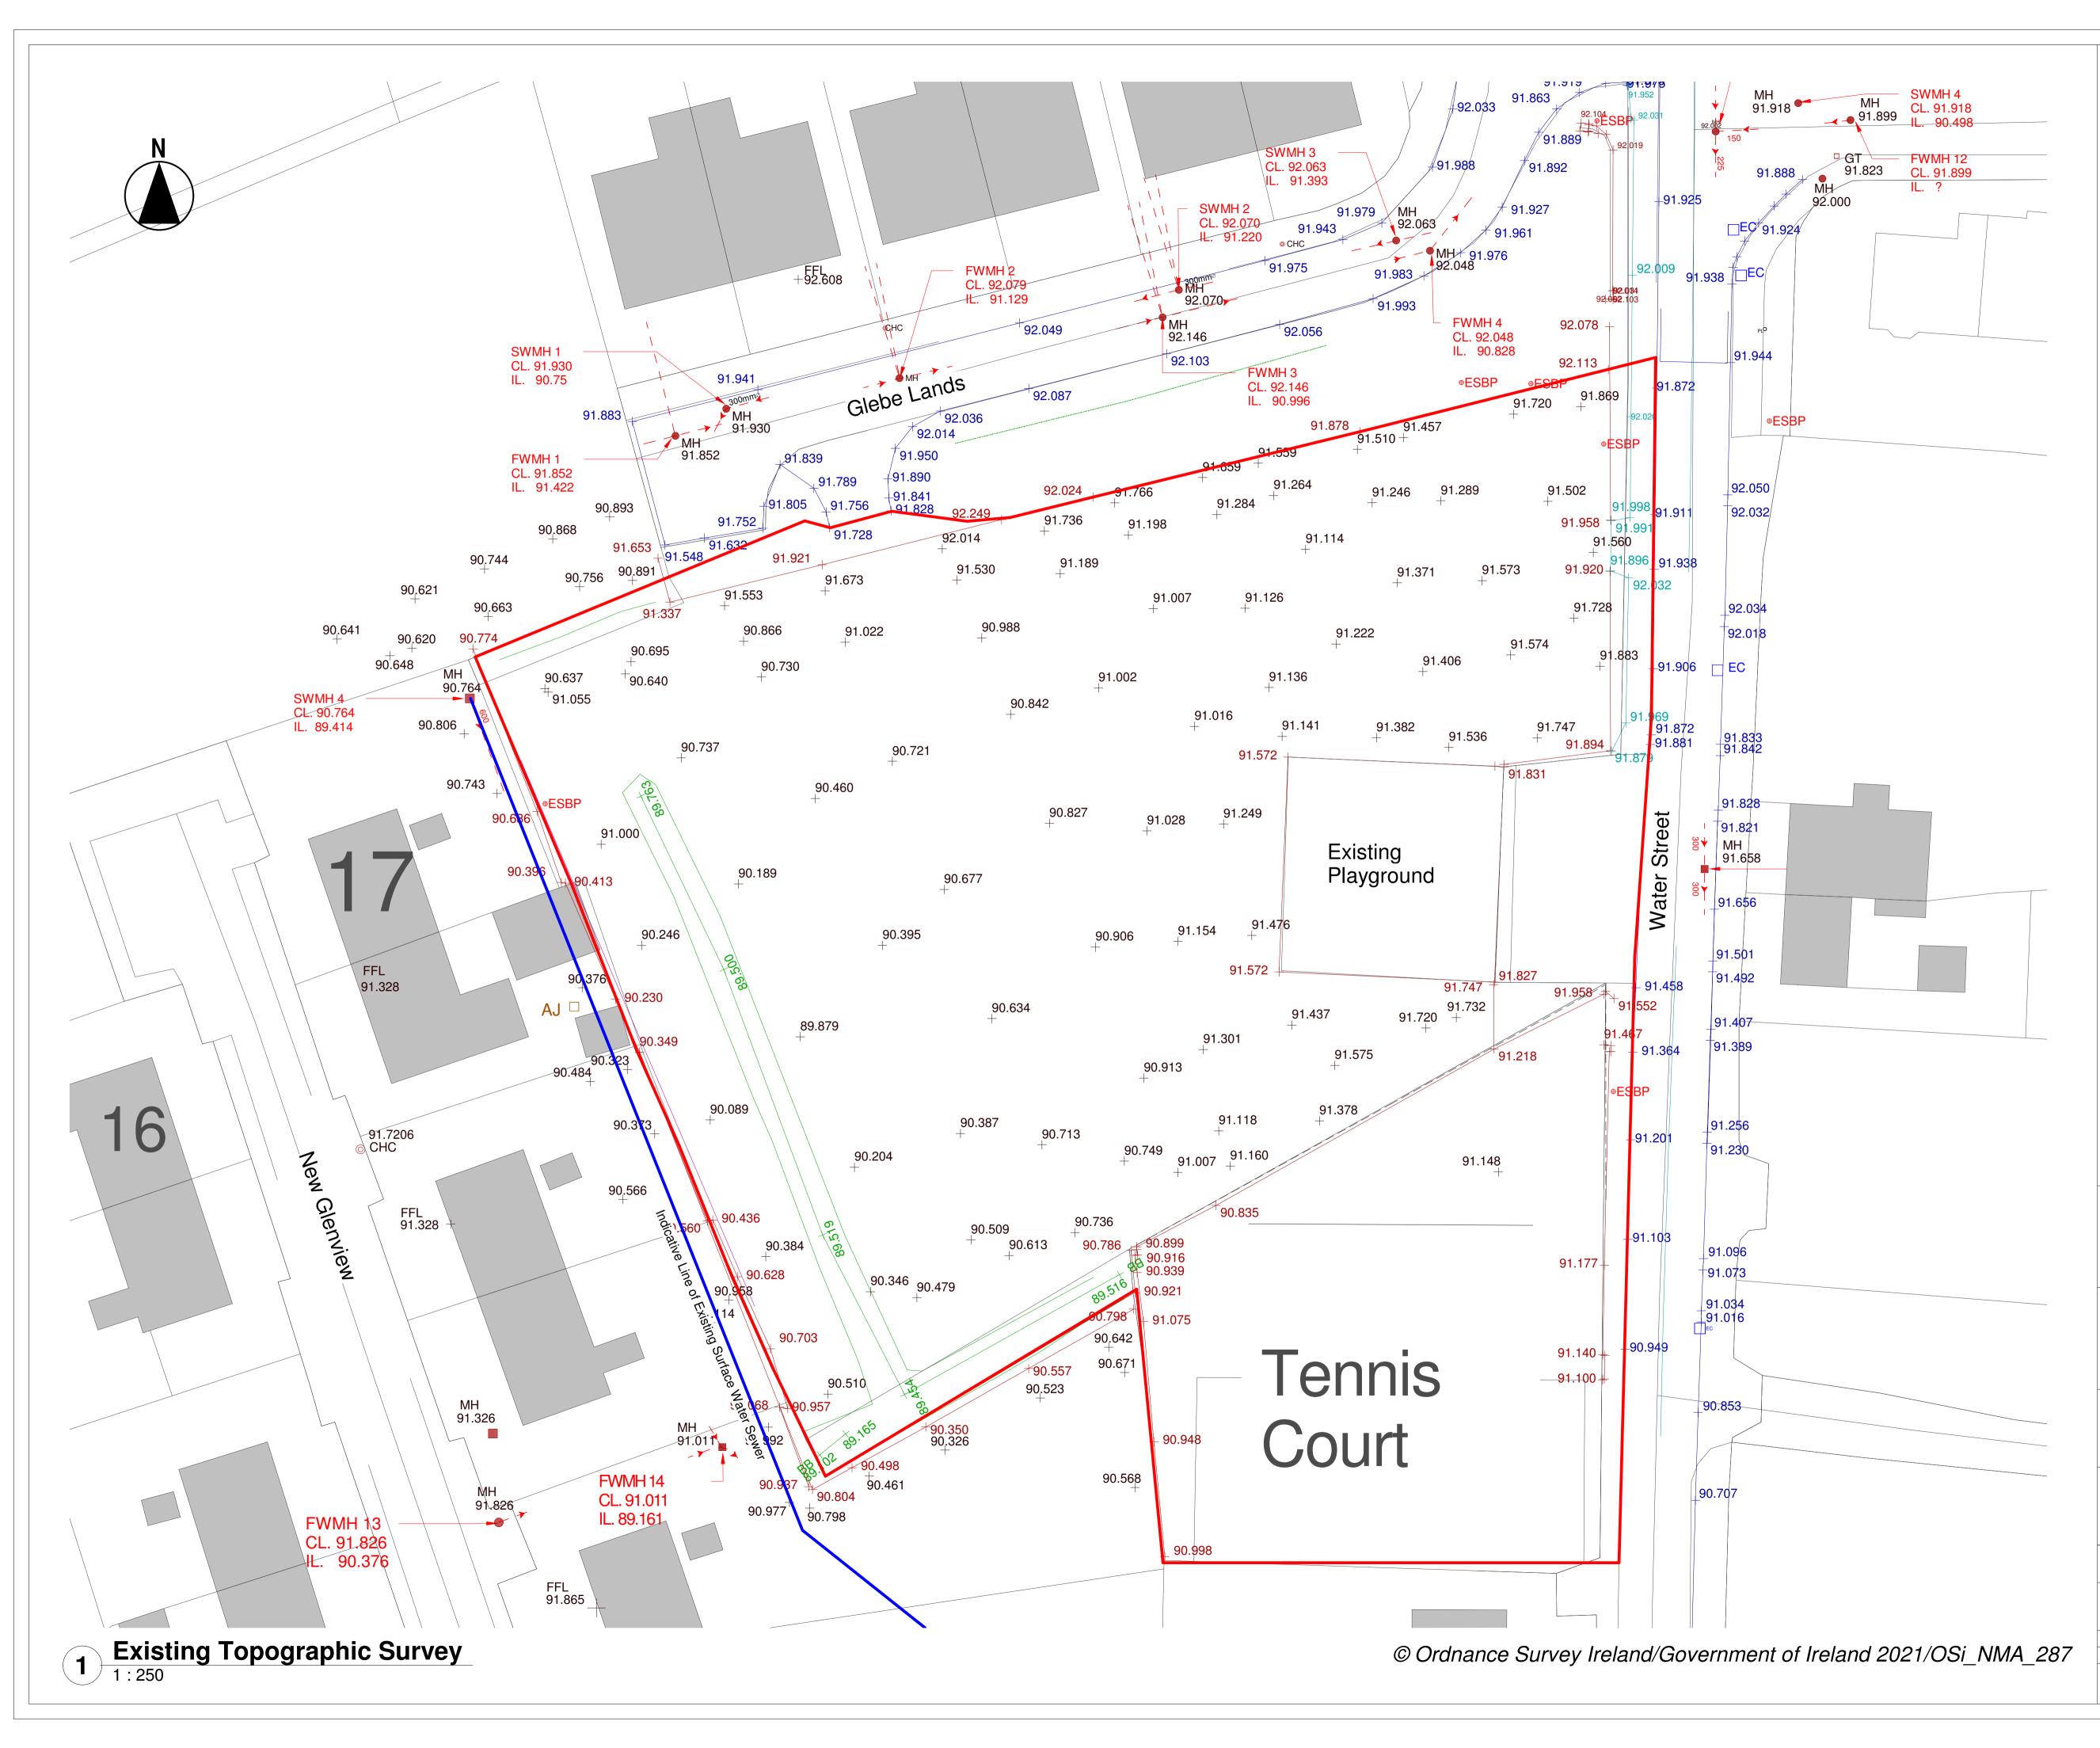

All level shown are indicative only. Please refer to Engineers drawings for proposed levels.

**Revision Schedule** 

Rev No.

**Rev Description** 

Rev Issued Issued Date by to

Funded by the Irish Government under Rebuilding Ireland, Action Plan for Housing and Homelessness. WESTMEATH HOUSING

## PROJECT: CONSTRUCTION OF 8 DWELLING UNITS, WATER STREET, CASTLEPOLLARD, CO. WESTMEATH

TITLE: EXISTING TOPOGRAPHIC SURVEY

| <u>Scale:</u> 1 : 250<br>@ A1                                                                                                                            |       | <u>Datum:</u> |        | MALIN   | Date: 19/04/22 |          |                 |
|----------------------------------------------------------------------------------------------------------------------------------------------------------|-------|---------------|--------|---------|----------------|----------|-----------------|
| Drawing No:                                                                                                                                              |       |               | Stage: |         |                |          | <u>Revision</u> |
| 118_03_002                                                                                                                                               |       |               | PA     | NRT 8   |                |          |                 |
| Surveyed                                                                                                                                                 | Drawn |               |        | Checked |                | Approved |                 |
| CH                                                                                                                                                       | CH/MK |               |        | BC      |                | PH       |                 |
| File Name and Directory:                                                                                                                                 |       |               |        |         |                |          |                 |
| H:\CAPITAL HOUSING DESIGN TEAM\1-Capital Schemes\118-Water Street Castlepollard\Drawings\03_Part<br>8\Site\118_03_004_Site Layout_PART 8_FINAL Rev A.rvt |       |               |        |         |                |          |                 |