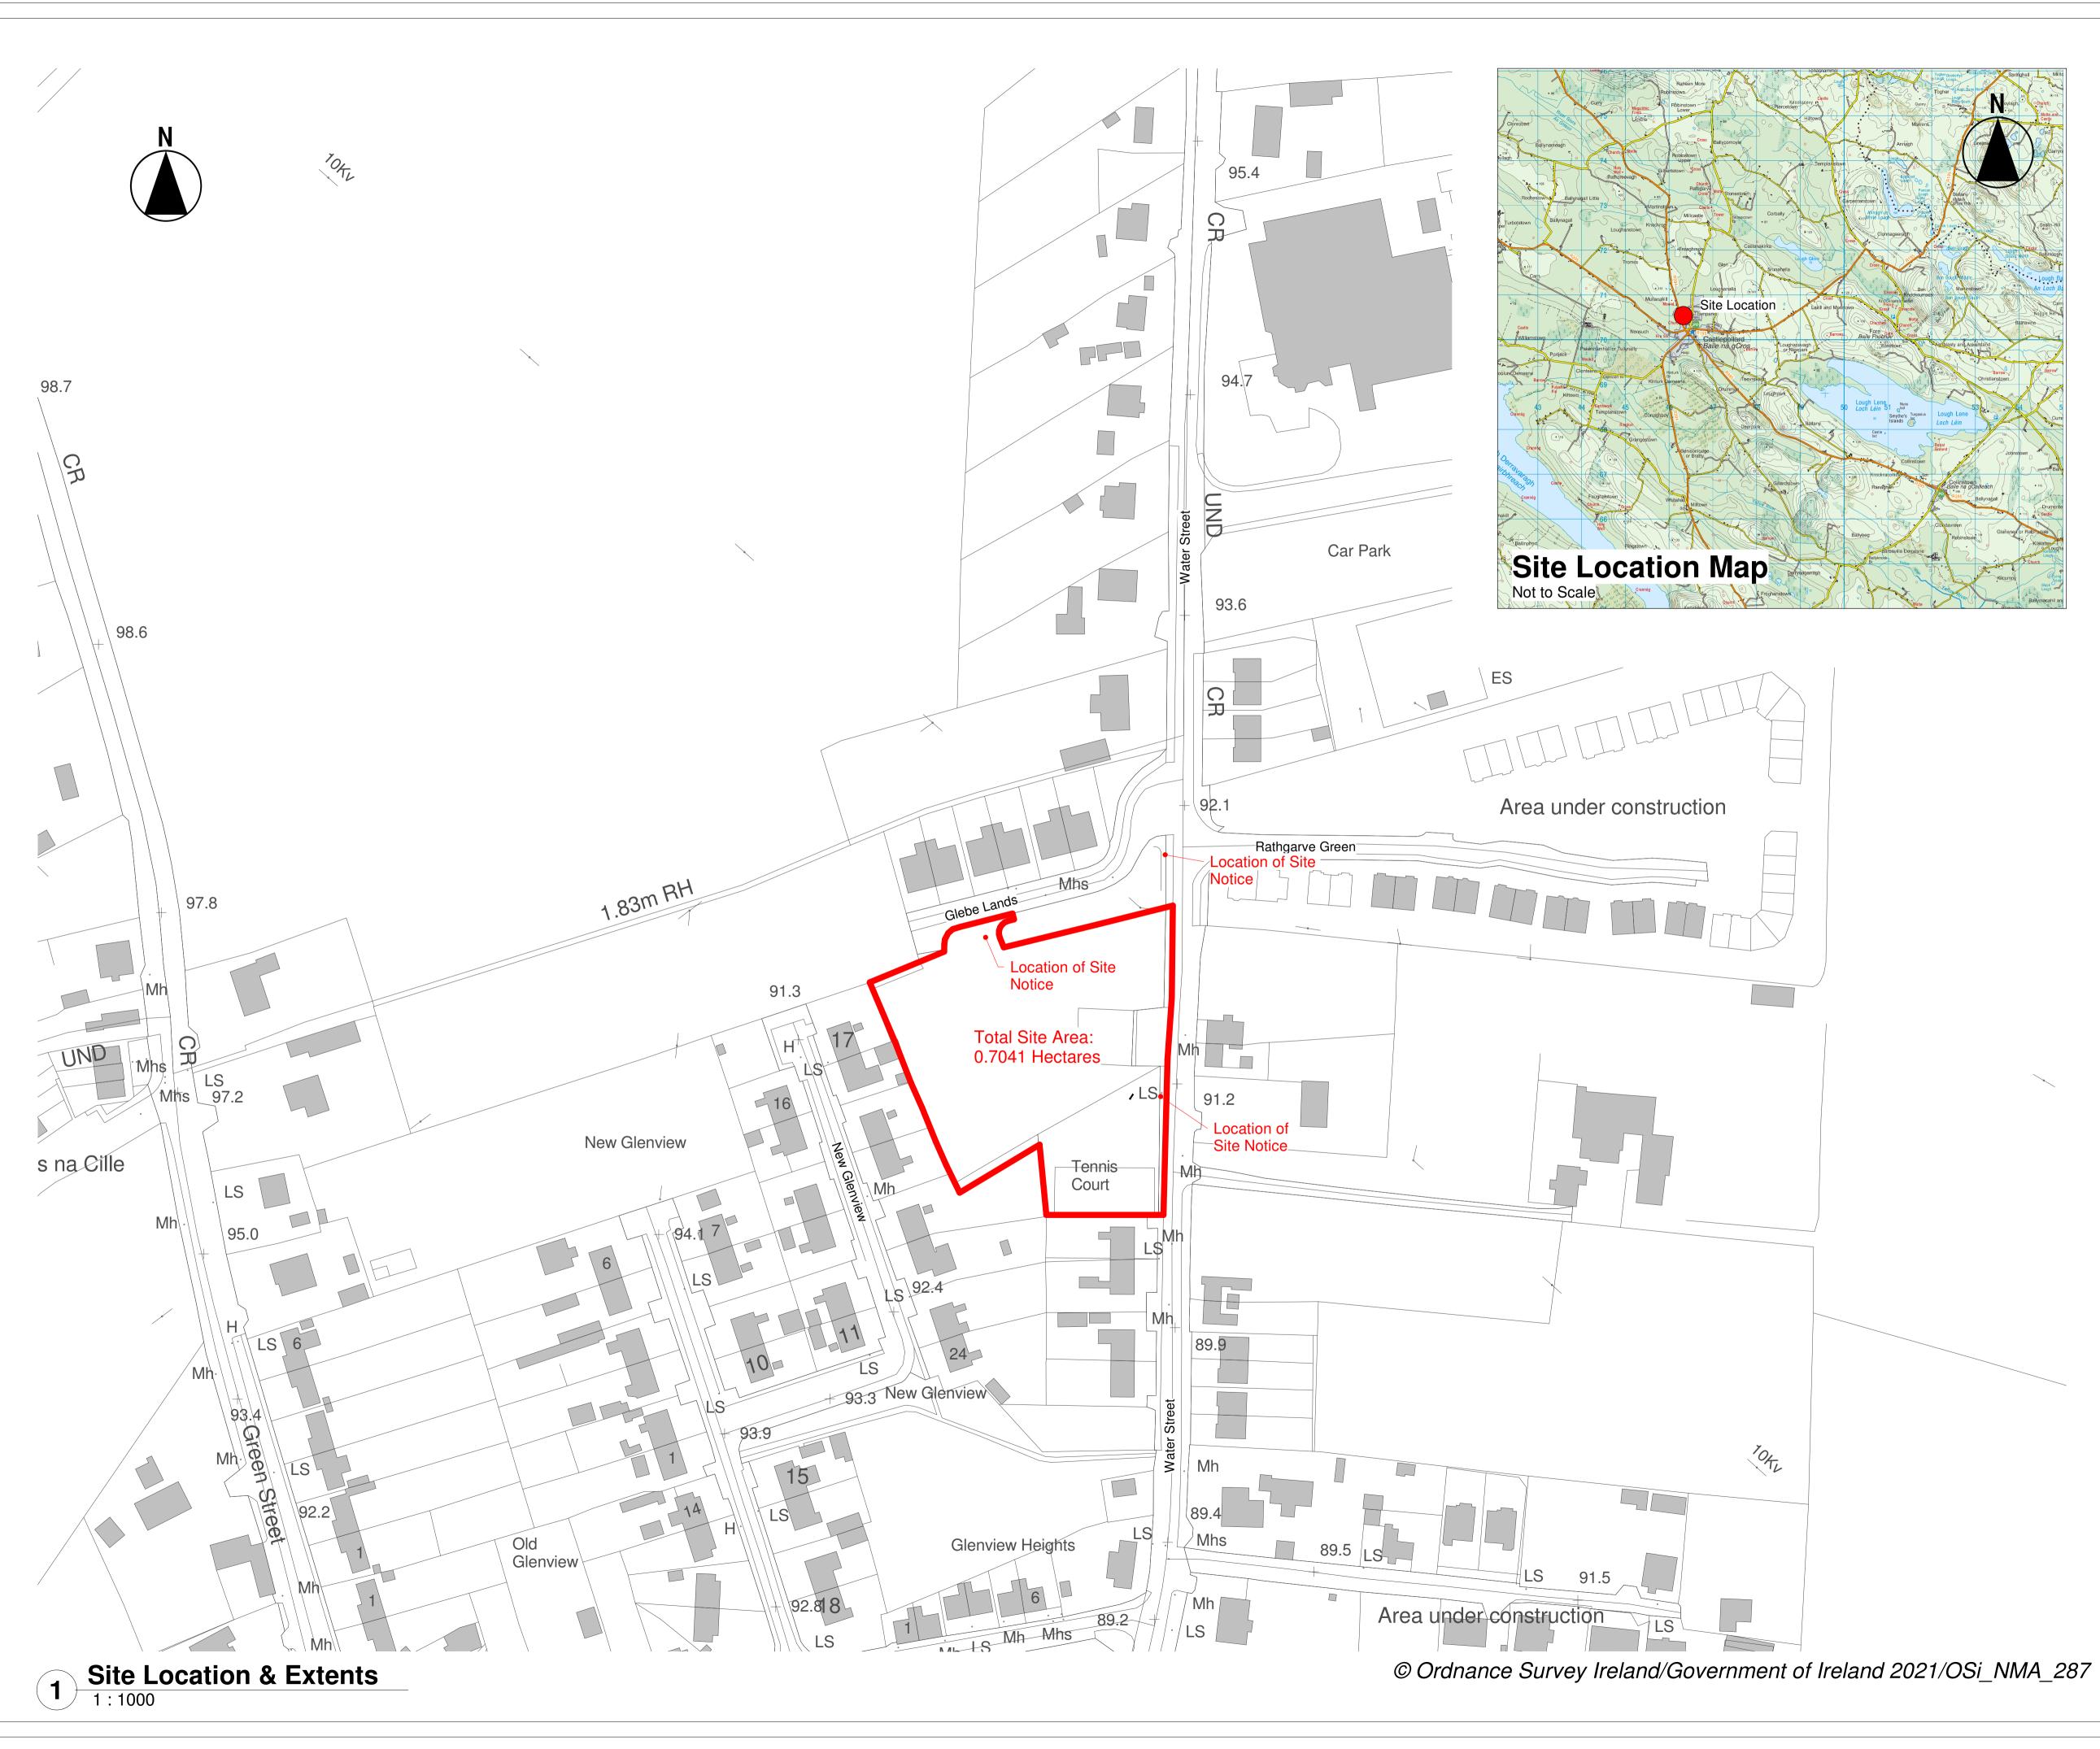

All level shown are indicative only. Please refer to Engineers drawings for proposed levels.

Site Development Boundary shown outlined in red

## PROJECT: CONSTRUCTION OF 8 DWELLING UNITS, WATER STREET, CASTLEPOLLARD, CO. WESTMEATH

TITLE: SITE LOCATION & EXTENTS MAP

| Scale: As indicated @ A1                                                                                                                                 |       | <u>Datum:</u> |        | MALIN <u>Date</u> |  | <u>e:</u> 19/04/22 |                 |
|----------------------------------------------------------------------------------------------------------------------------------------------------------|-------|---------------|--------|-------------------|--|--------------------|-----------------|
| Drawing No:                                                                                                                                              |       |               | Stage: |                   |  |                    | <u>Revision</u> |
| 118_03_001                                                                                                                                               |       |               | PART 8 |                   |  |                    |                 |
| Surveyed                                                                                                                                                 | Drawn |               |        | Checked           |  | Approved           |                 |
| CH                                                                                                                                                       | М     | K             |        | BC                |  | PH                 |                 |
| File Name and Directory:                                                                                                                                 |       |               |        |                   |  |                    |                 |
| H:\CAPITAL HOUSING DESIGN TEAM\1-Capital Schemes\118-Water Street Castlepollard\Drawings\03_Part<br>8\Site\118 03 004 Site Layout PART 8 FINAL Rev A.rvt |       |               |        |                   |  |                    |                 |