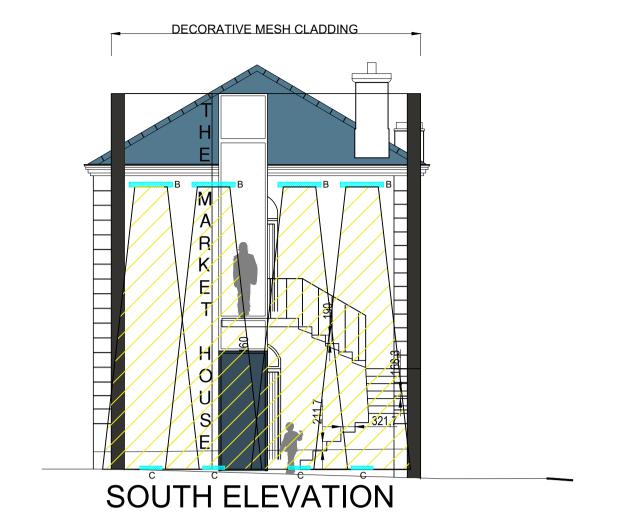

## LEGEND:

Type A Fitting: SIMES S.2915H Surface Mounted 27W IP65 330mm/155mm/85mm

Type B Fitting: SIMES STREAMLINE Surface Mounted 977mm/95mm/44mm

Type C Fitting: SIMES MINILINEAR Recessed Fitting 493mm/70mm/64mm

Type D Fitting: SIMES C.8006H Surface Mounted 310mm/79mm/115mm

(Facing the Square)

WEST ELEVATION (Facing the street)

DELAP & WALLER

+44 (0)28 9448 3800

antrim@delapandwaller.com

www.delapandwaller.com

Antrim Dublin London