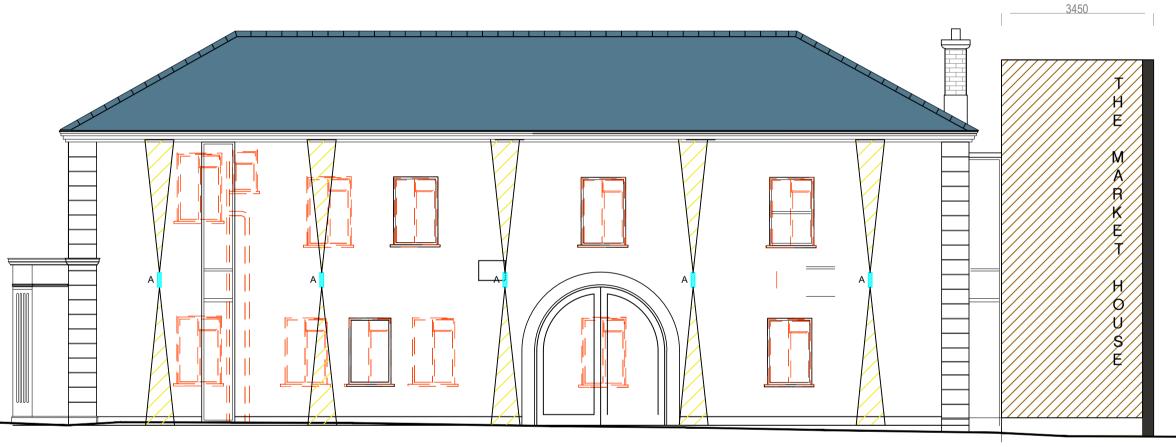

## LEGEND:

Type A Fitting: SIMES S.2915H Surface Mounted 27W IP65 330mm/155mm/85mm

Type B Fitting: SIMES STREAMLINE Surface Mounted 977mm/95mm/44mm

Type C Fitting: SIMES MINILINEAR Recessed Fitting 493mm/70mm/64mm

Type D Fitting: SIMES C.8006H Surface Mounted 310mm/79mm/115mm

(Facing the Square)

WEST ELEVATION (Facing the street)

DELAP & WALLER

+44 (0)28 9448 3800

antrim@delapandwaller.com

www.delapandwaller.com

Antrim Dublin London