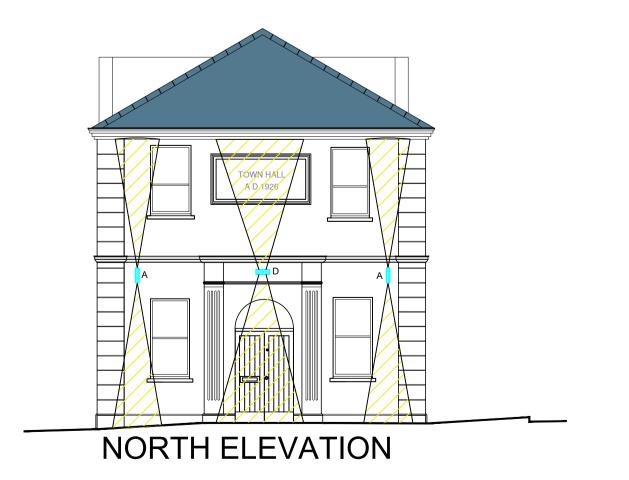

## LEGEND:

Type A Fitting: SIMES S.2915H Surface Mounted 27W IP65 330mm/155mm/85mm

Type B Fitting: SIMES STREAMLINE Surface Mounted 977mm/95mm/44mm

Type C Fitting: SIMES MINILINEAR Recessed Fitting 493mm/70mm/64mm

Type D Fitting: SIMES C.8006H Surface Mounted 310mm/79mm/115mm

(Facing the Square)

WEST ELEVATION (Facing the street)

DELAP & WALLER

+44 (0)28 9448 3800

antrim@delapandwaller.com

www.delapandwaller.com

Antrim Dublin London