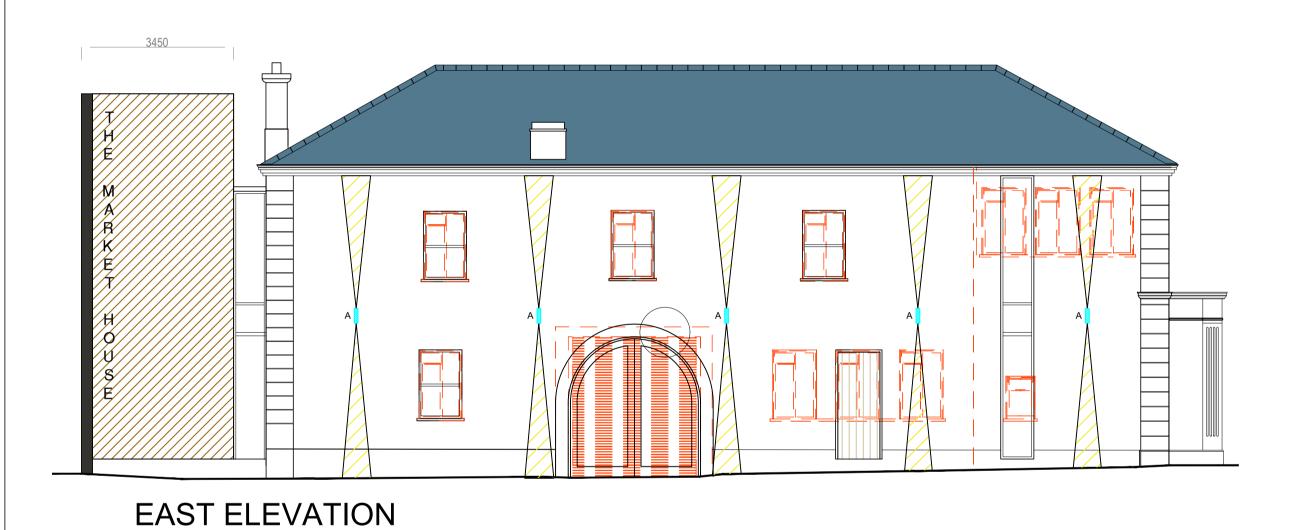

## LEGEND:

Type A Fitting: SIMES S.2915H Surface Mounted 27W IP65 330mm/155mm/85mm

Type B Fitting: SIMES STREAMLINE Surface Mounted 977mm/95mm/44mm

Type C Fitting: SIMES MINILINEAR Recessed Fitting 493mm/70mm/64mm

Type D Fitting: SIMES C.8006H Surface Mounted 310mm/79mm/115mm

(Facing the Square)

WEST ELEVATION (Facing the street)

DELAP & WALLER

+44 (0)28 9448 3800

antrim@delapandwaller.com

www.delapandwaller.com

Antrim Dublin London