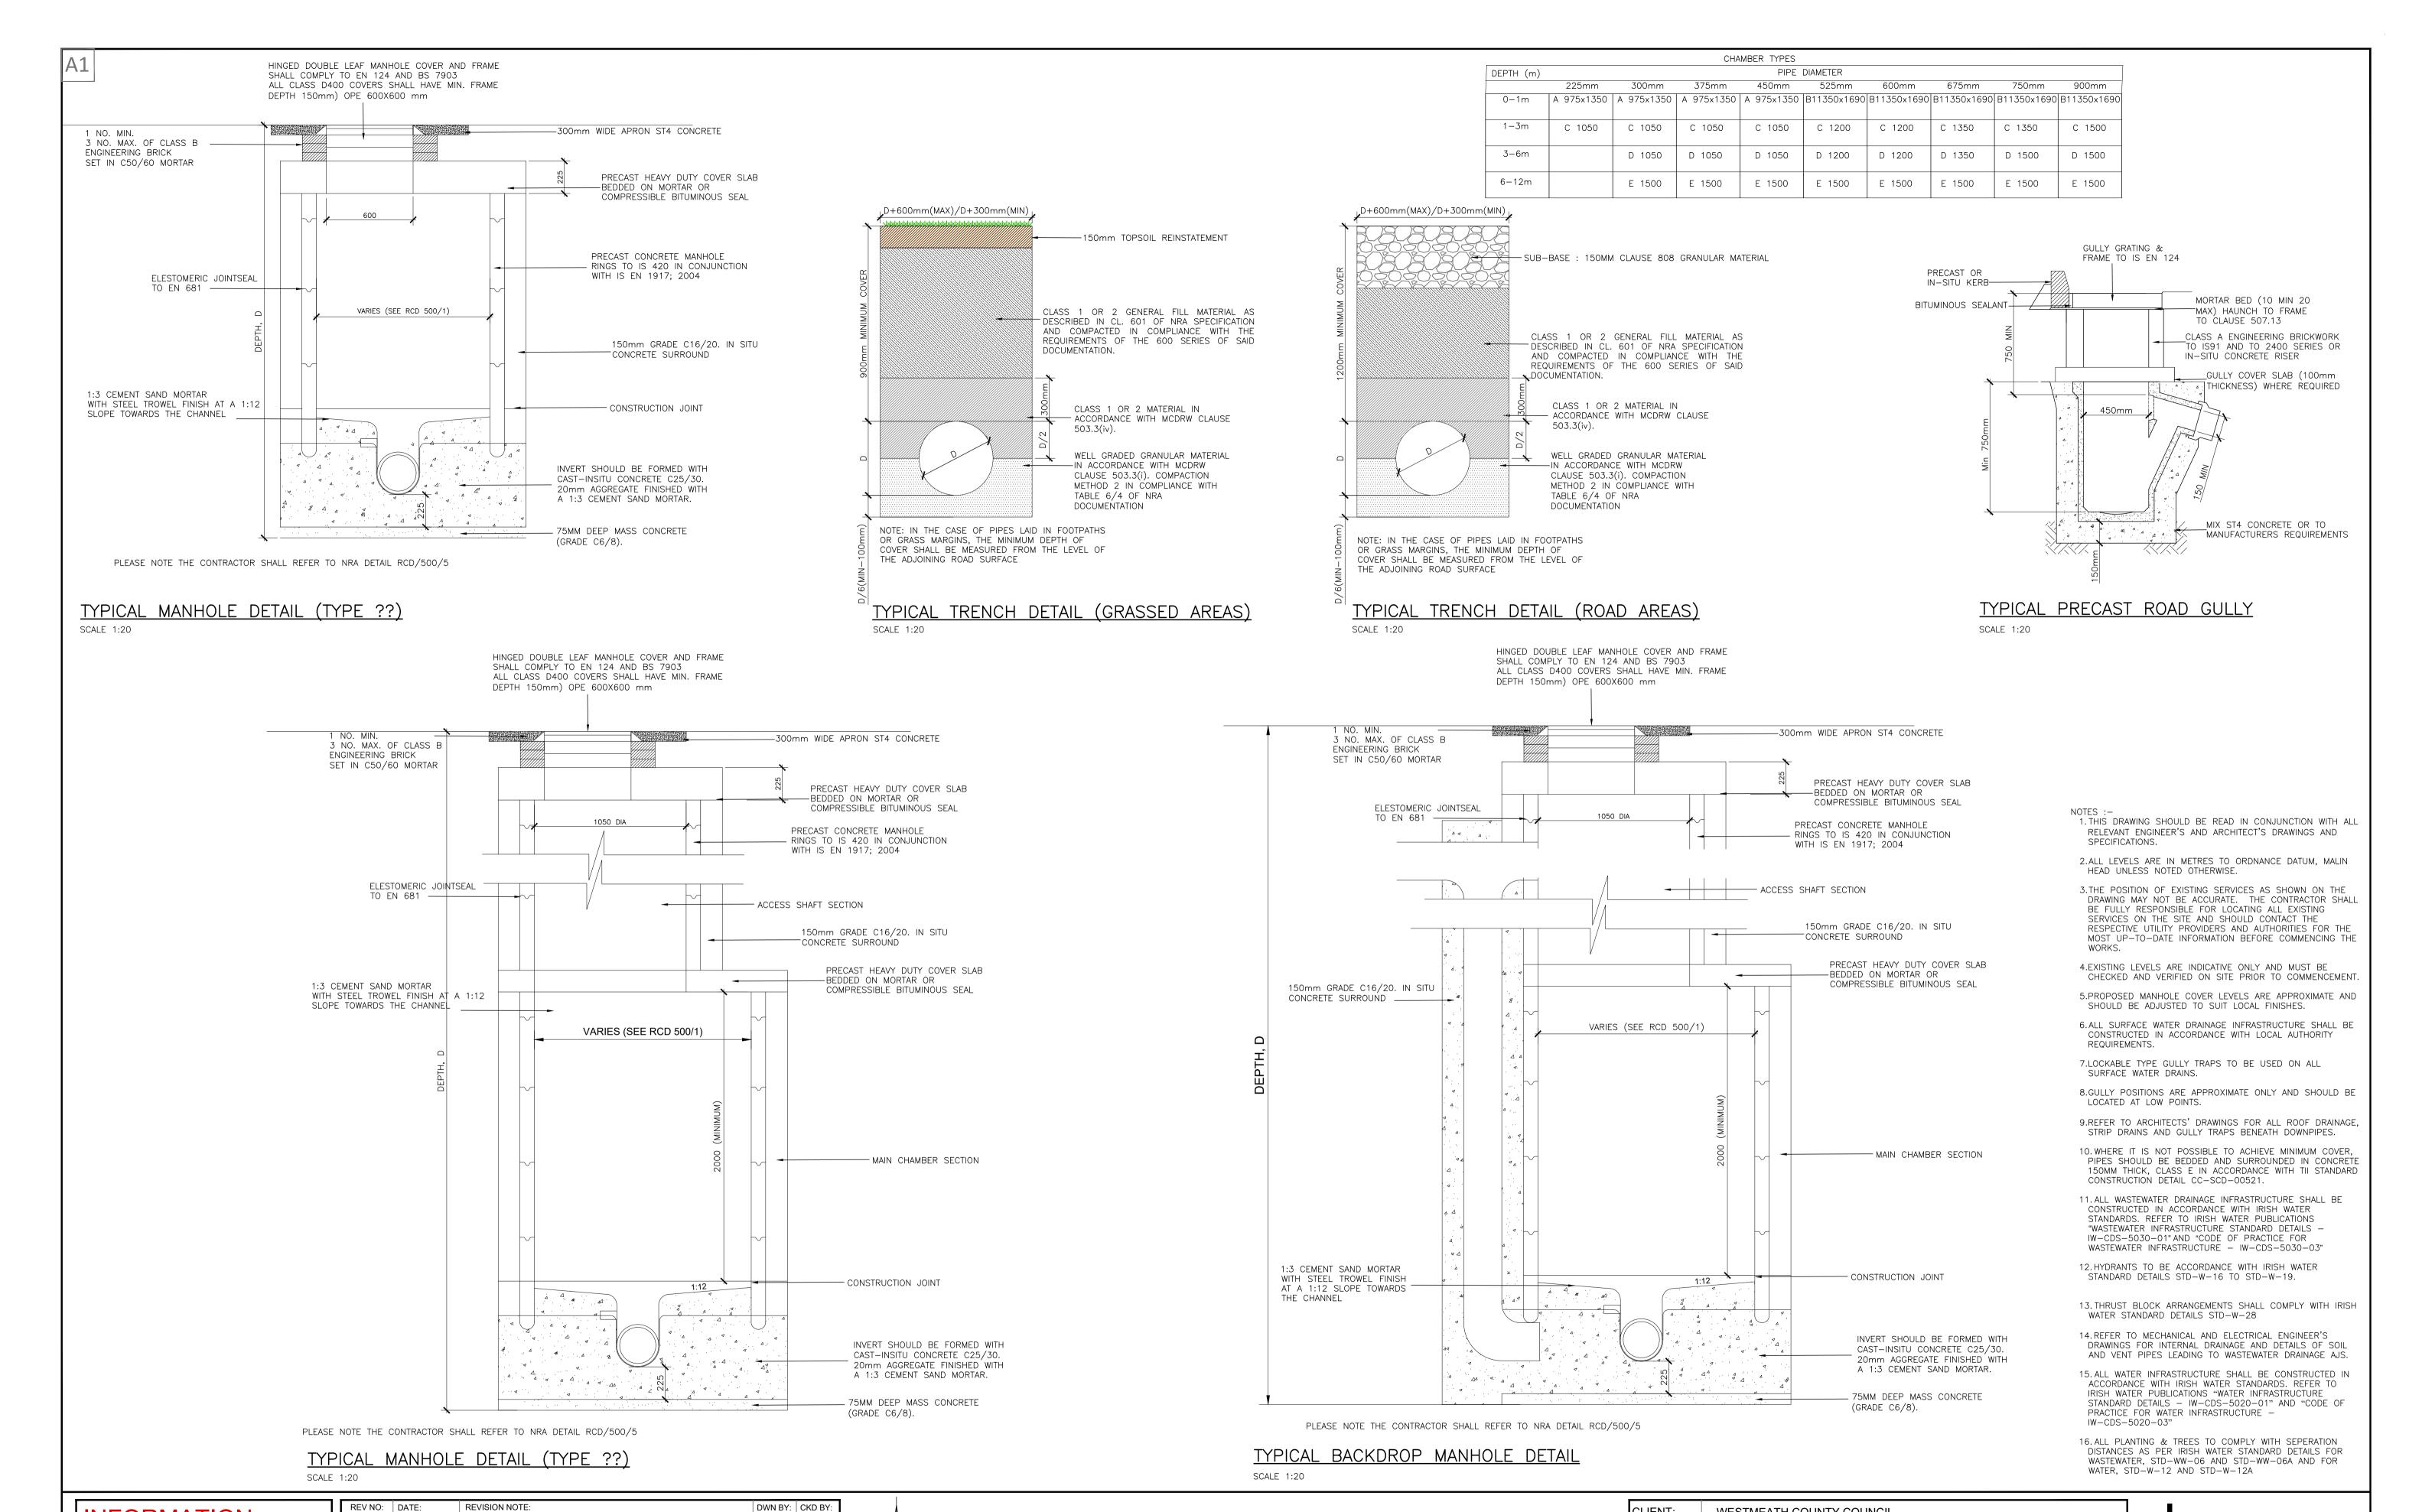

CLIENT: WESTMEATH COUNTY COUNCIL 33No. HOUSING UNITS AND ANCILLARY WORKS PROJECT: AT CANAL AVENUE, MULLINGAR, Co. WESTMEATH TYPICAL SURFACE WATER MANHOLE DETAILS TITLE: DRAWN CHECKED APPROVED: ED ΑK MH 211\_028 P01 DRAWING NO: 28/01/2021 1:20 211 028-ORS-Z0-00-DR-C-403