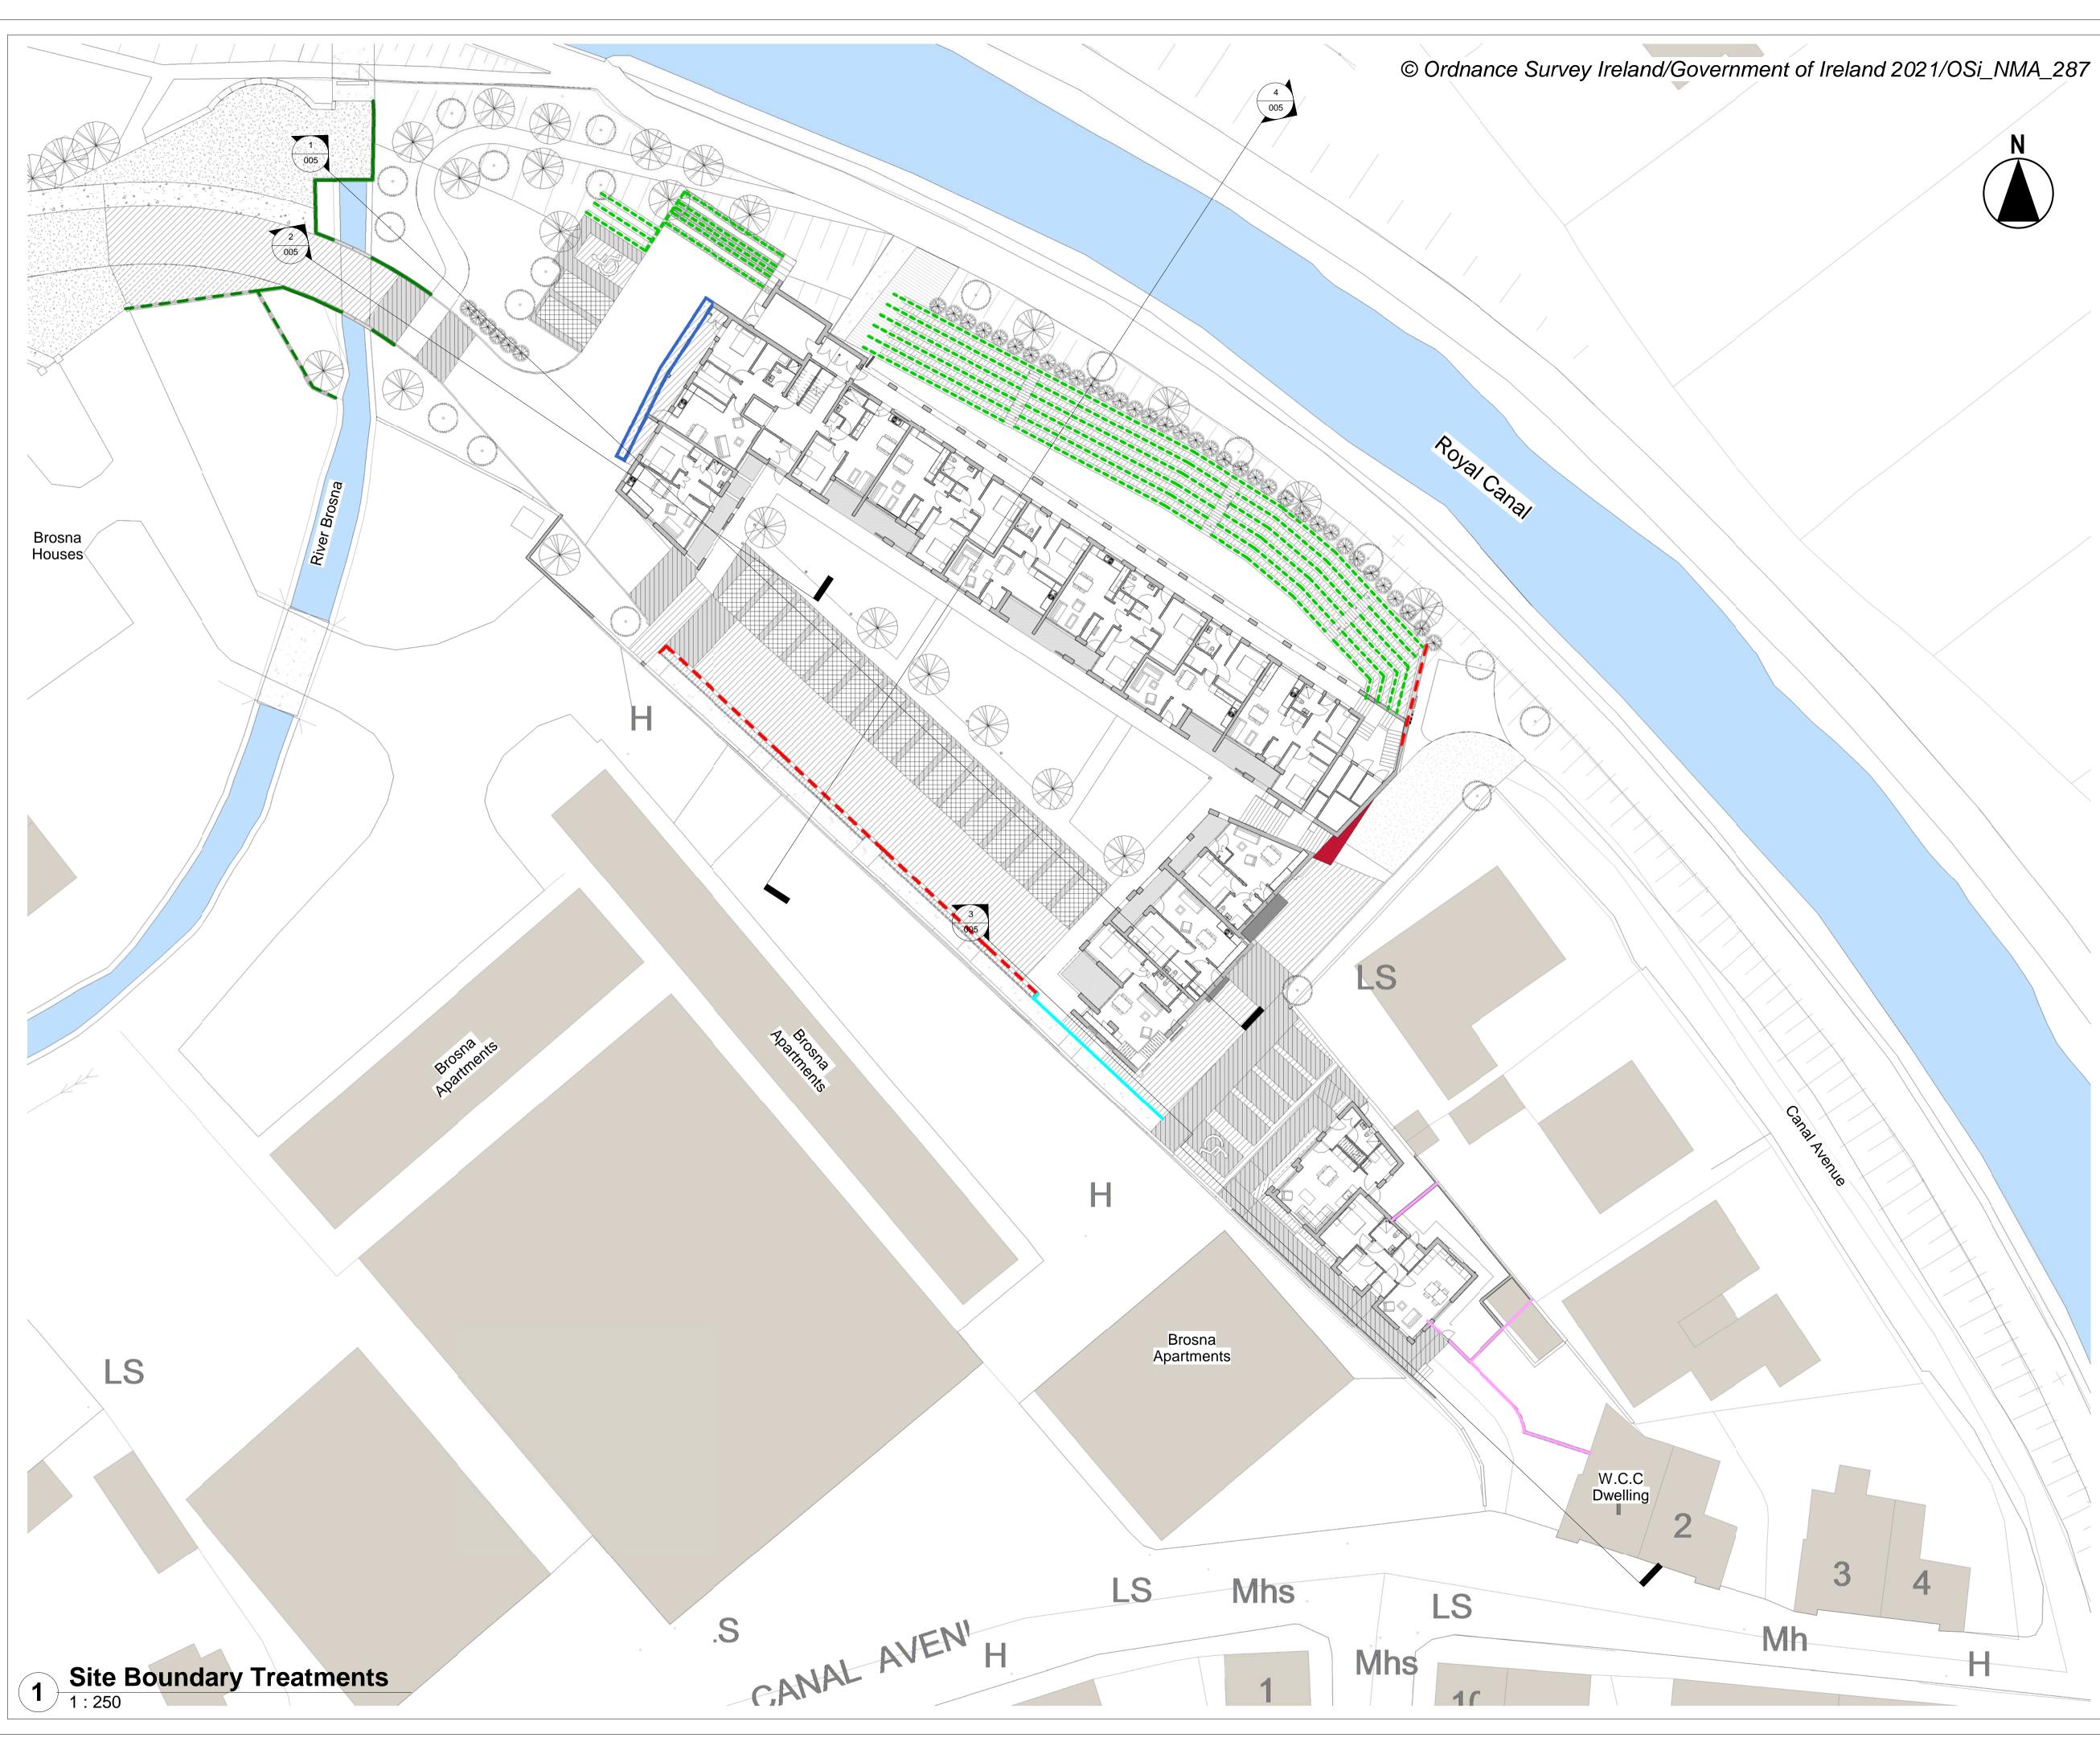

## NEW BOUNDARY LEGEND KEY refer to structural engineers drawing

Type A - Stone Gabion Wall **Person** New 0.5m high maximum stepped Stone Gabion Walls as per *Engineers Details*.

<u>Type B - Exposed Concrete Retaining Wall</u> New variable height (0.7m - 3.5m) Exposed Mass Concrete Retaining Wall as per *Engineers Details.* 

<u>Type C - Brick Faced Retaining Wall</u> — — — New variable height (0.7m - 3.5m) Brick Faced Mass Concrete Retaining Wall as per *Engineers Details*.

<u>Type D - Brick Faced Planter Bed Walls</u> New 1.1m minimum high, brick faced 225mm wide blockwork wall as per *Engineers detail* 

<u>Type E - Stone Faced Blockwork Walls</u> New 1.1m minimum high, stone faced (to match Aquaduct) 225mm wide blockwork walls per *Engineers detail* 

<u>Type F - Entrance Walls & Railings</u> — — — — 900mm minimum high stone faced wall with stone capping with 1.2 mimimum highh galvanised railings

Native planting to be retained to existing boundarys where possible

| P۵                             | RT 8               | - P        |                                    | JINI   | G               |                  |
|--------------------------------|--------------------|------------|------------------------------------|--------|-----------------|------------------|
|                                | T FOR (            |            |                                    |        |                 |                  |
| INU                            |                    |            | Schedule                           |        |                 |                  |
| Rev                            | Rev Desci          |            |                                    | Re     |                 |                  |
| No.                            |                    |            |                                    | Dat    | te by           | / to             |
|                                |                    |            |                                    |        |                 |                  |
|                                |                    |            |                                    |        |                 |                  |
| ~                              |                    |            | ded by<br>ernmer                   |        |                 |                  |
| Rebuild                        | 1 10 07            |            | vernmer<br>building                |        | -               | ction            |
| Ireland                        |                    | Plar       | n for Ho                           | using  |                 |                  |
| Action Plan for Housing and Ho | mercosness         |            | nelessn                            | 635.   |                 |                  |
| R Company                      |                    |            |                                    |        | DUSI            | NG               |
| E C B                          | WEST               | ГМЕАТ      | SN TEA                             | COUNCI | L,              |                  |
|                                | ATHL               | ONE, I     | RE, CHURCI<br>N37 P2T5<br>64 42100 | ΗST,   |                 |                  |
| RAG OS CRIACO                  |                    |            | westmeathco                        | oco.ie |                 |                  |
| PROJECT:<br>CONST              | RUCTIO             | NC         | OF 32                              | DW     | ELLI            | NG               |
| UNITS A                        | AT COR             | N N        | /ILL, F                            | RIAF   | RS M            | IILL             |
| ROAD, M                        | ULLING             | SAR        | R, CO. \                           | NES    | STME            | ATH              |
| TITLE:<br>SITE BO              | UNDAR'             | ΥТ         | REATM                              | =NT I  |                 | )I JT            |
|                                |                    |            |                                    |        | _, , , , C      |                  |
|                                |                    |            |                                    | -1     |                 |                  |
| <u>Scale:</u> 1 : 250<br>@ A1  | <u>Datu</u>        | <u>m:</u>  | MALIN                              | Date   | <u>e:</u> 15/06 | 6/21             |
|                                |                    | Sta        |                                    |        |                 | Deviei           |
| Drawing No:                    |                    | <u>51a</u> | <u>ge:</u>                         |        |                 | Revisi           |
| Drawing No:<br>112_03_014      |                    |            | <u>ge:</u><br>_ANNIN(              | G      |                 | Revisi           |
|                                | <u>Drawn</u><br>MK |            |                                    | -      | Ap<br>PH        | Revision or oved |