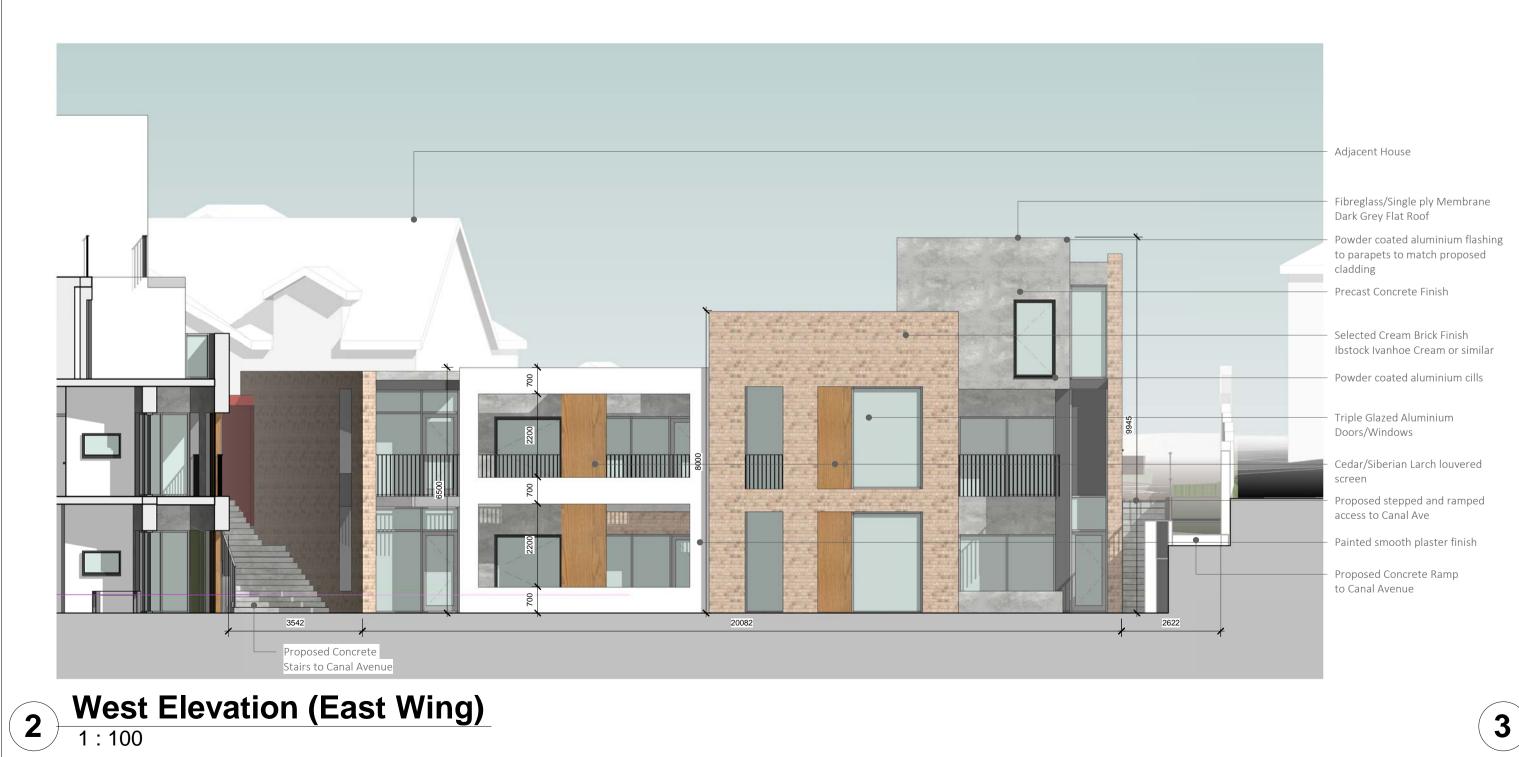

CONSTRUCTION OF 32 APARTMENTS AT CORN MILL, FRIARS MILL ROAD, MULLINGAR, CO. WESTMEATH

Web: www.westmeathcoco.ie

ELEVATIONS - SHEET 3 OF 3

**Scale:** 1:100 @ A1 Stage: **Drawing No:** PLANNING 112\_03\_010.3