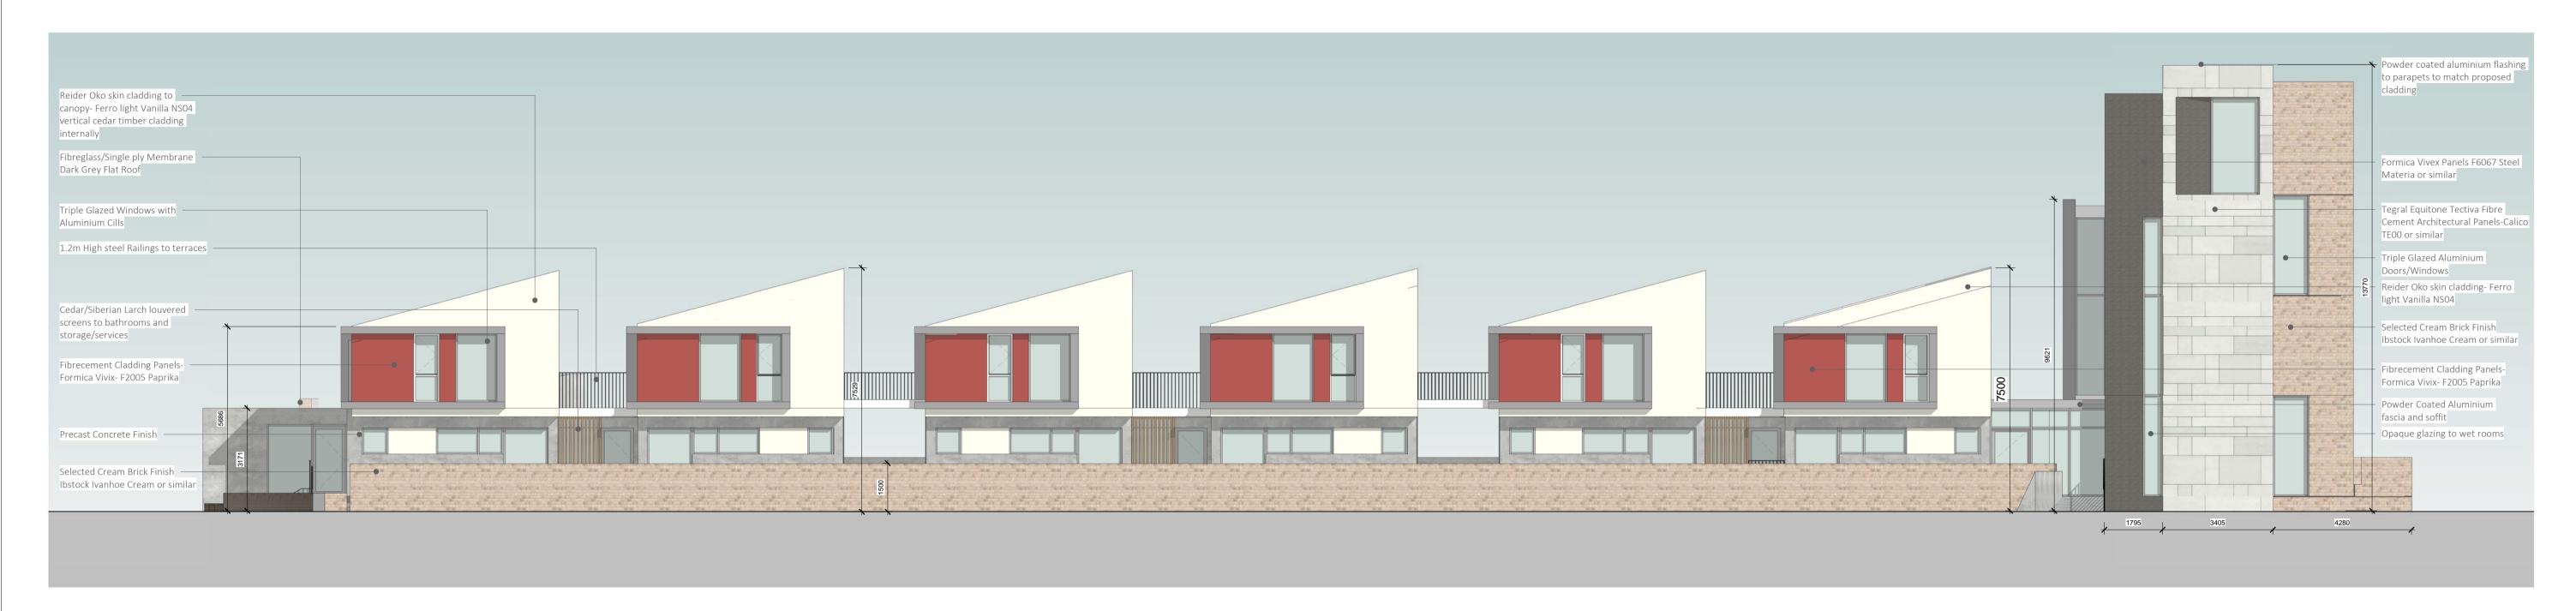

1 North Elevation Canal Footpath Level

Selected Cream Brick Finish -Ibstock Ivanhoe Cream or similar Formica Vivex Panels F6067 Steel Materia or similar Friple Glazed Windows with Aluminium Cills breglass/Single ply — Membrane Dark Grey Flat Painted Smooth -Plaster finish Cedar/Siberian Larch louvered screens 1.2m Steel Balcony -Railings Plaster bead detail between windows Opaque Glazing to Wet rooms Doors with vision panel