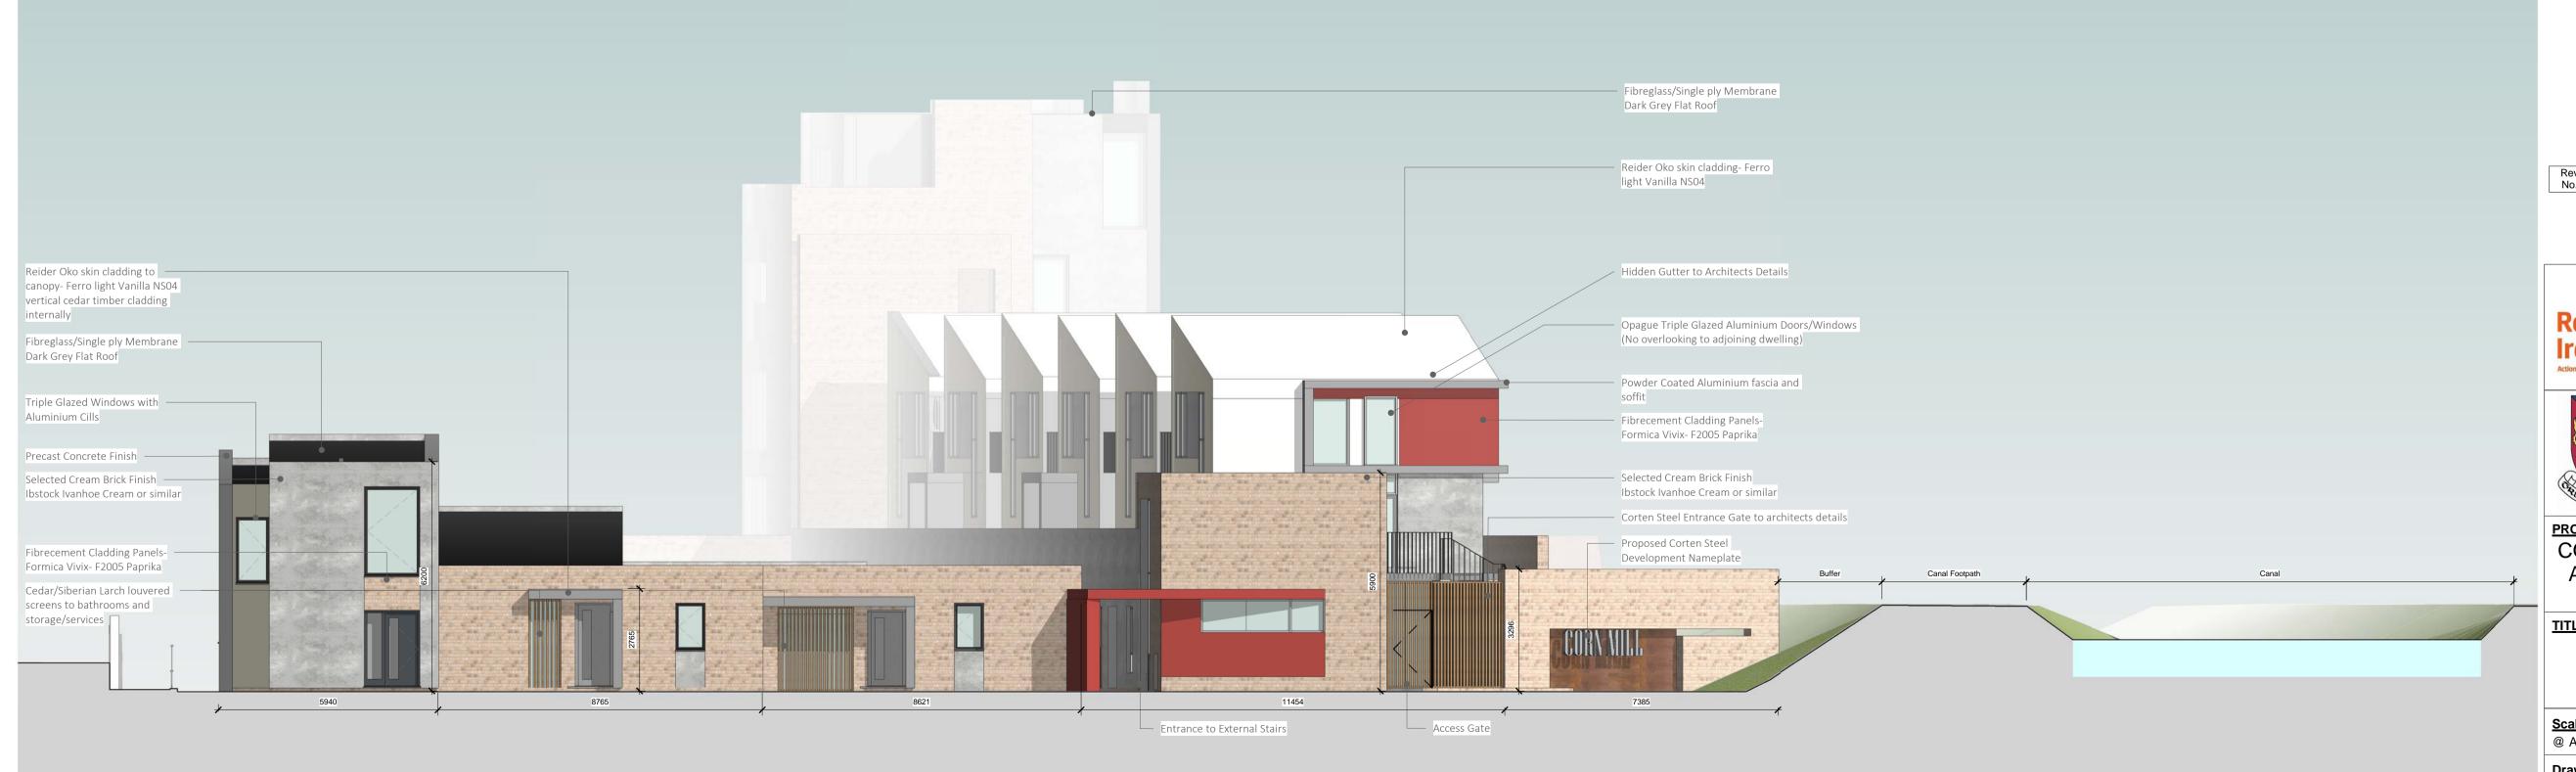

## 2 East Elevation 1:100

## PART 8 - PLANNING NOT FOR CONSTRUCTION

Revision Schedule

Rev Rev Description Rev Issued Issued No. Date by to



Funded by the Irish
Government under
Rebuilding Ireland, Action
Plan for Housing and
Homelessness.



WESTMEATH HOUSING
DESIGN TEAM
WESTMEATH COUNTY COUNCIL,
CIVIC CENTRE, CHURCH ST,
ATHLONE, N37 P2T5
Phone: 09064 42100
Web: www.westmeathcoco.ie

PROJECT:
CONSTRUCTION OF 32 APARTMENTS
AT CORN MILL, FRIARS MILL ROAD,
MULLINGAR, CO. WESTMEATH

TITLE:

ELEVATIONS - SHEET 2 OF 3

| <b>Scale:</b> 1:100<br>@ A1 | <u>Datu</u> | <u>m:</u> MALIN | <b>Date:</b> 15/06 | 6/2021   |
|-----------------------------|-------------|-----------------|--------------------|----------|
| Drawing No:                 |             | Stage:          |