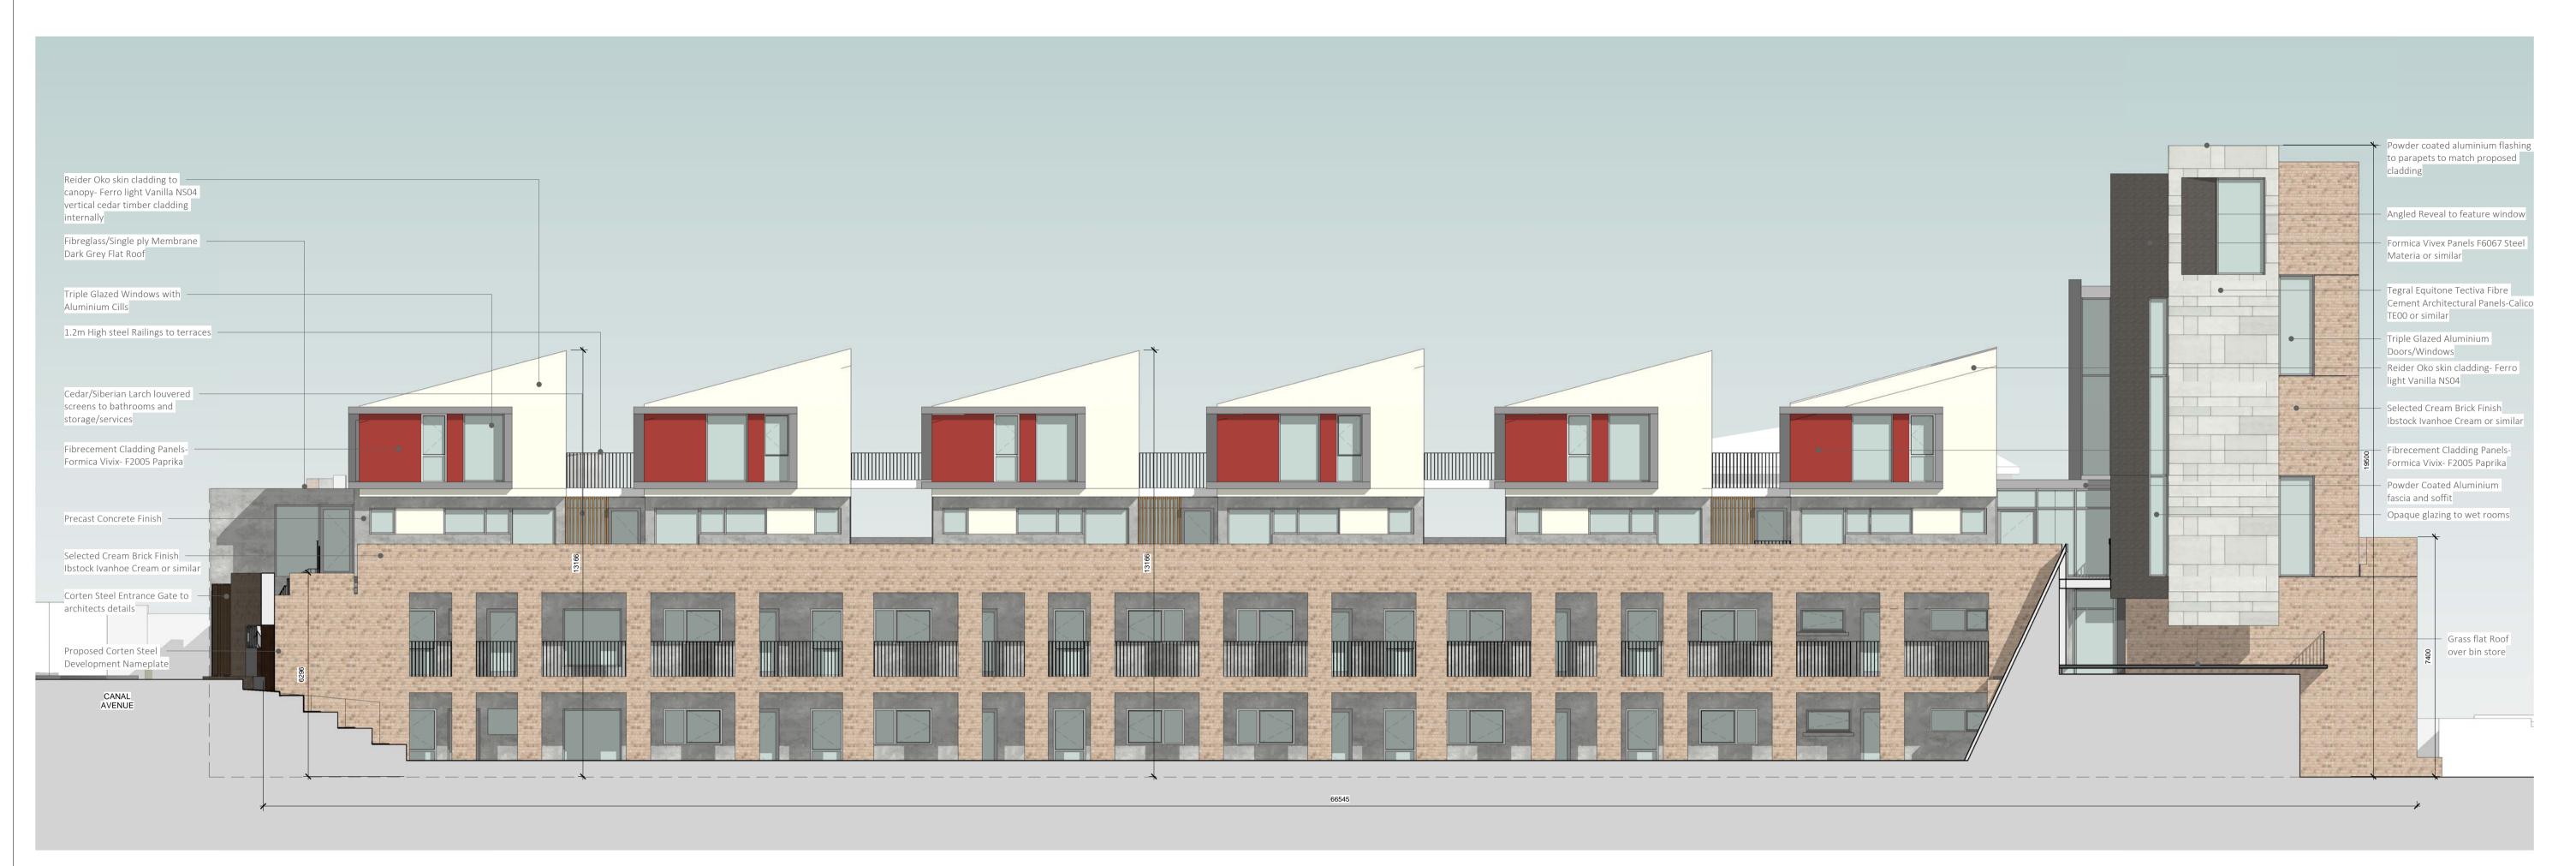

## 2 East Elevation 1:100

## PART 8 - PLANNING NOT FOR CONSTRUCTION

Revision Schedule

Rev Rev Description Rev Issued Issued No. Date by to



Funded by the Irish
Government under
Rebuilding Ireland, Action
Plan for Housing and
Homelessness.



WESTMEATH HOUSING
DESIGN TEAM
WESTMEATH COUNTY COUNCIL,
CIVIC CENTRE, CHURCH ST,
ATHLONE, N37 P2T5
Phone: 09064 42100
Web: www.westmeathcoco.ie

PROJECT:
CONSTRUCTION OF 32 APARTMENTS
AT CORN MILL, FRIARS MILL ROAD,
MULLINGAR, CO. WESTMEATH

TITLE:

ELEVATIONS - SHEET 2 OF 3

| <b>Scale:</b> 1:100<br>@ A1 | <u>Datu</u> | <u>m:</u> MALIN | <b>Date:</b> 15/06 | 6/2021   |
|-----------------------------|-------------|-----------------|--------------------|----------|
| Drawing No:                 |             | Stage:          |