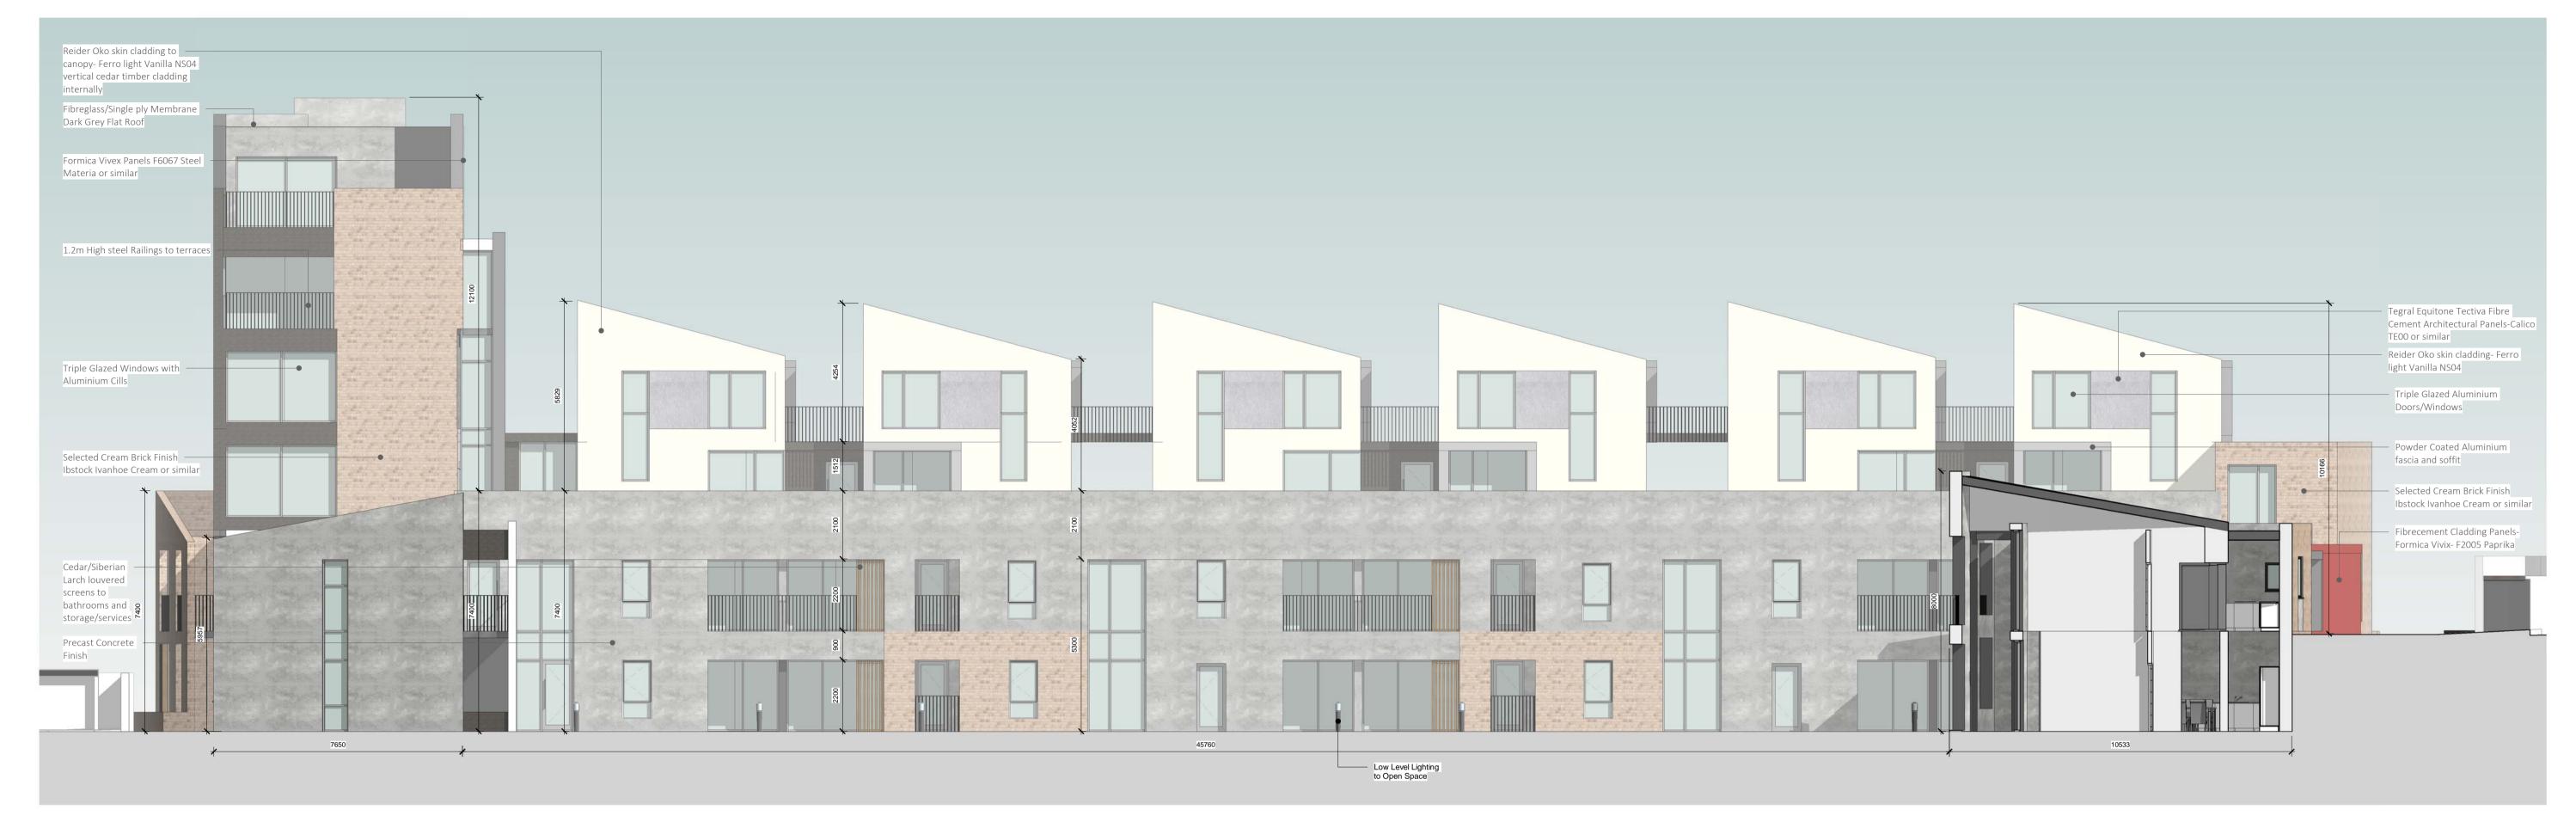

## South Elevation 1:100

WESTMEATH HOUSING
DESIGN TEAM
WESTMEATH COUNTY COUNCIL,
CIVIC CENTRE, CHURCH ST,
ATHLONE, N37 P2T5
Phone: 09064 42100

PROJECT:
CONSTRUCTION OF 32 APARTMENTS
AT CORN MILL, FRIARS MILL ROAD,
MULLINGAR, CO. WESTMEATH