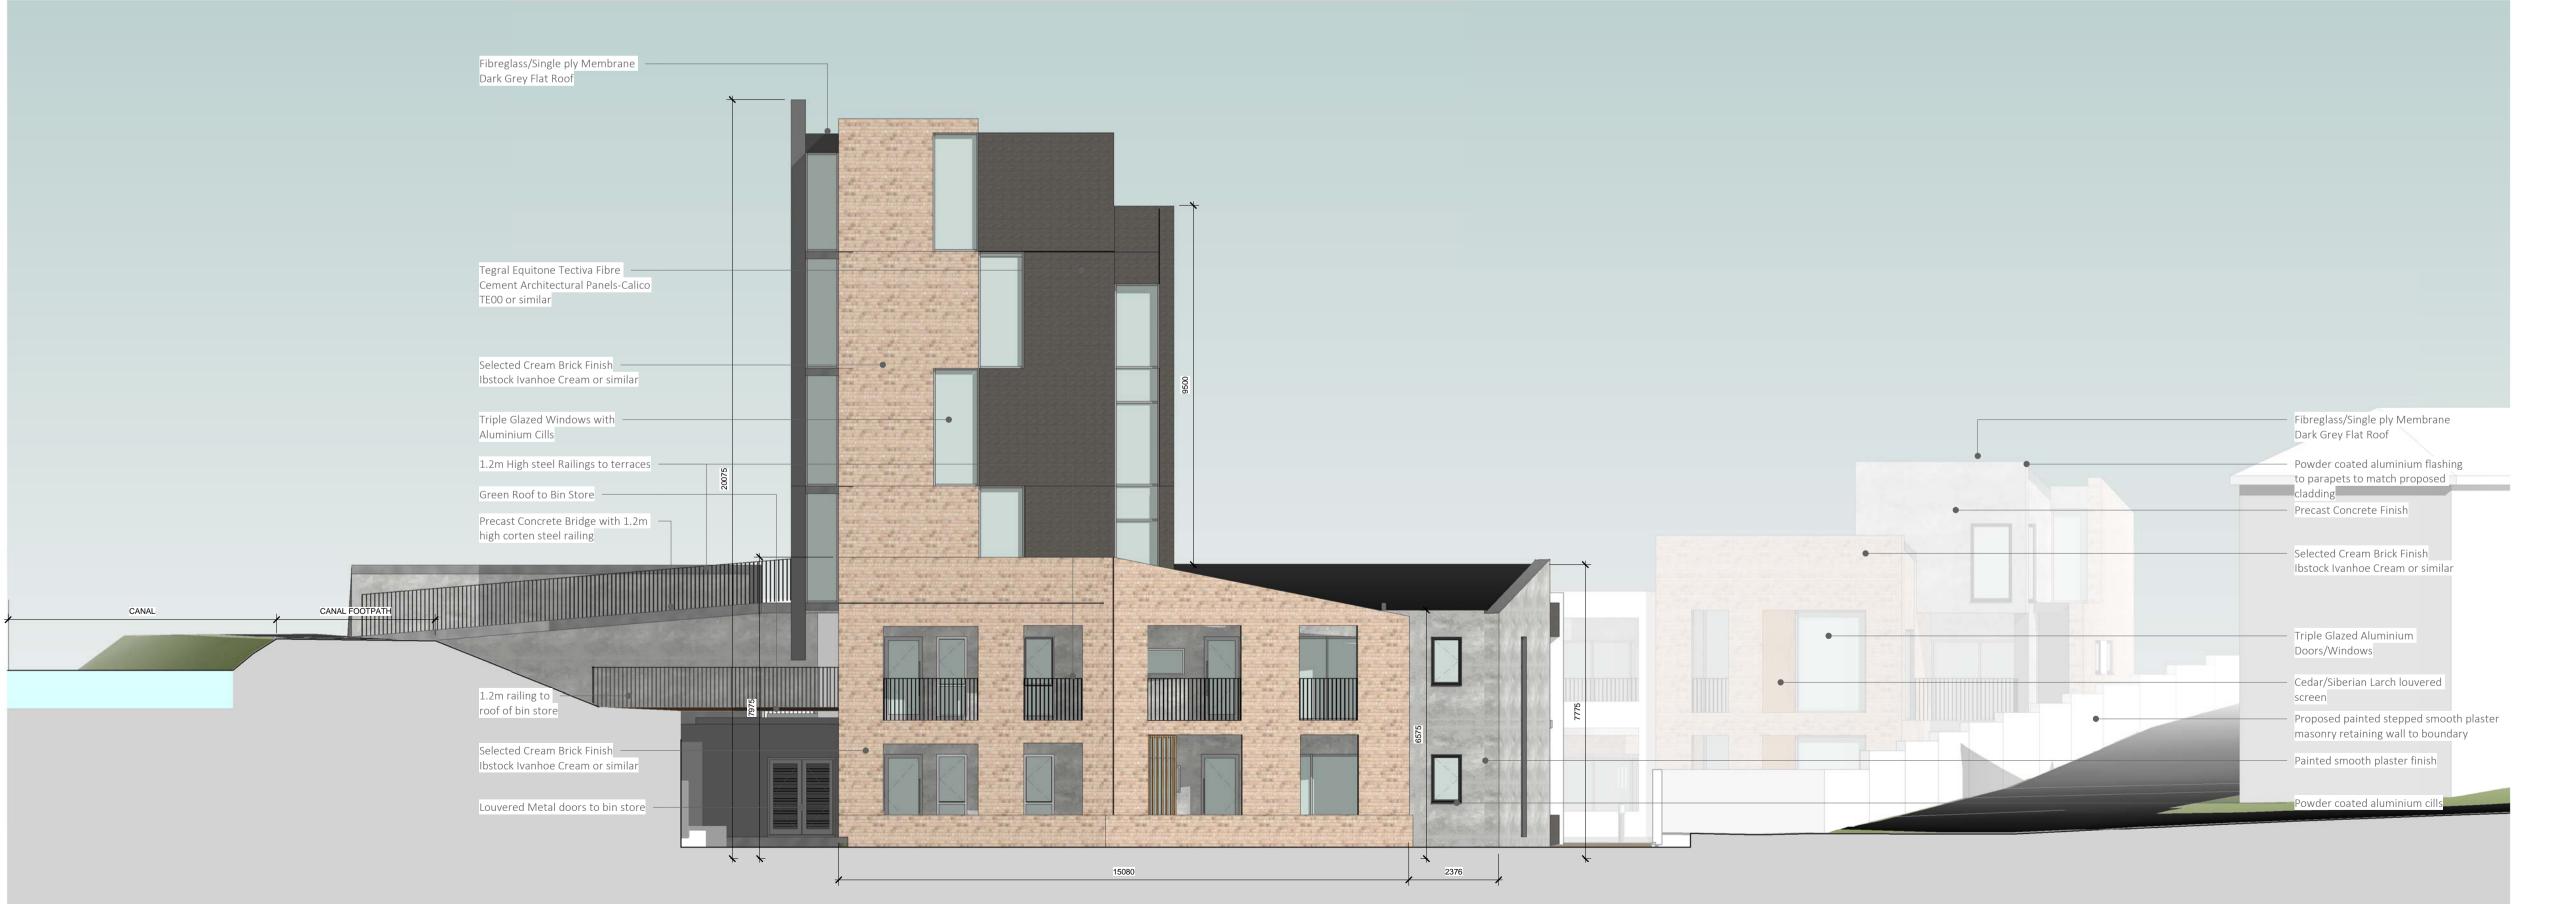

West Elevation
1:100

WESTMEATH HOUSING
DESIGN TEAM
WESTMEATH COUNTY COUNCIL,
CIVIC CENTRE, CHURCH ST,
ATHLONE, N37 P2T5
Phone: 09064 42100

PROJECT:
CONSTRUCTION OF 32 APARTMENTS
AT CORN MILL, FRIARS MILL ROAD,
MULLINGAR, CO. WESTMEATH