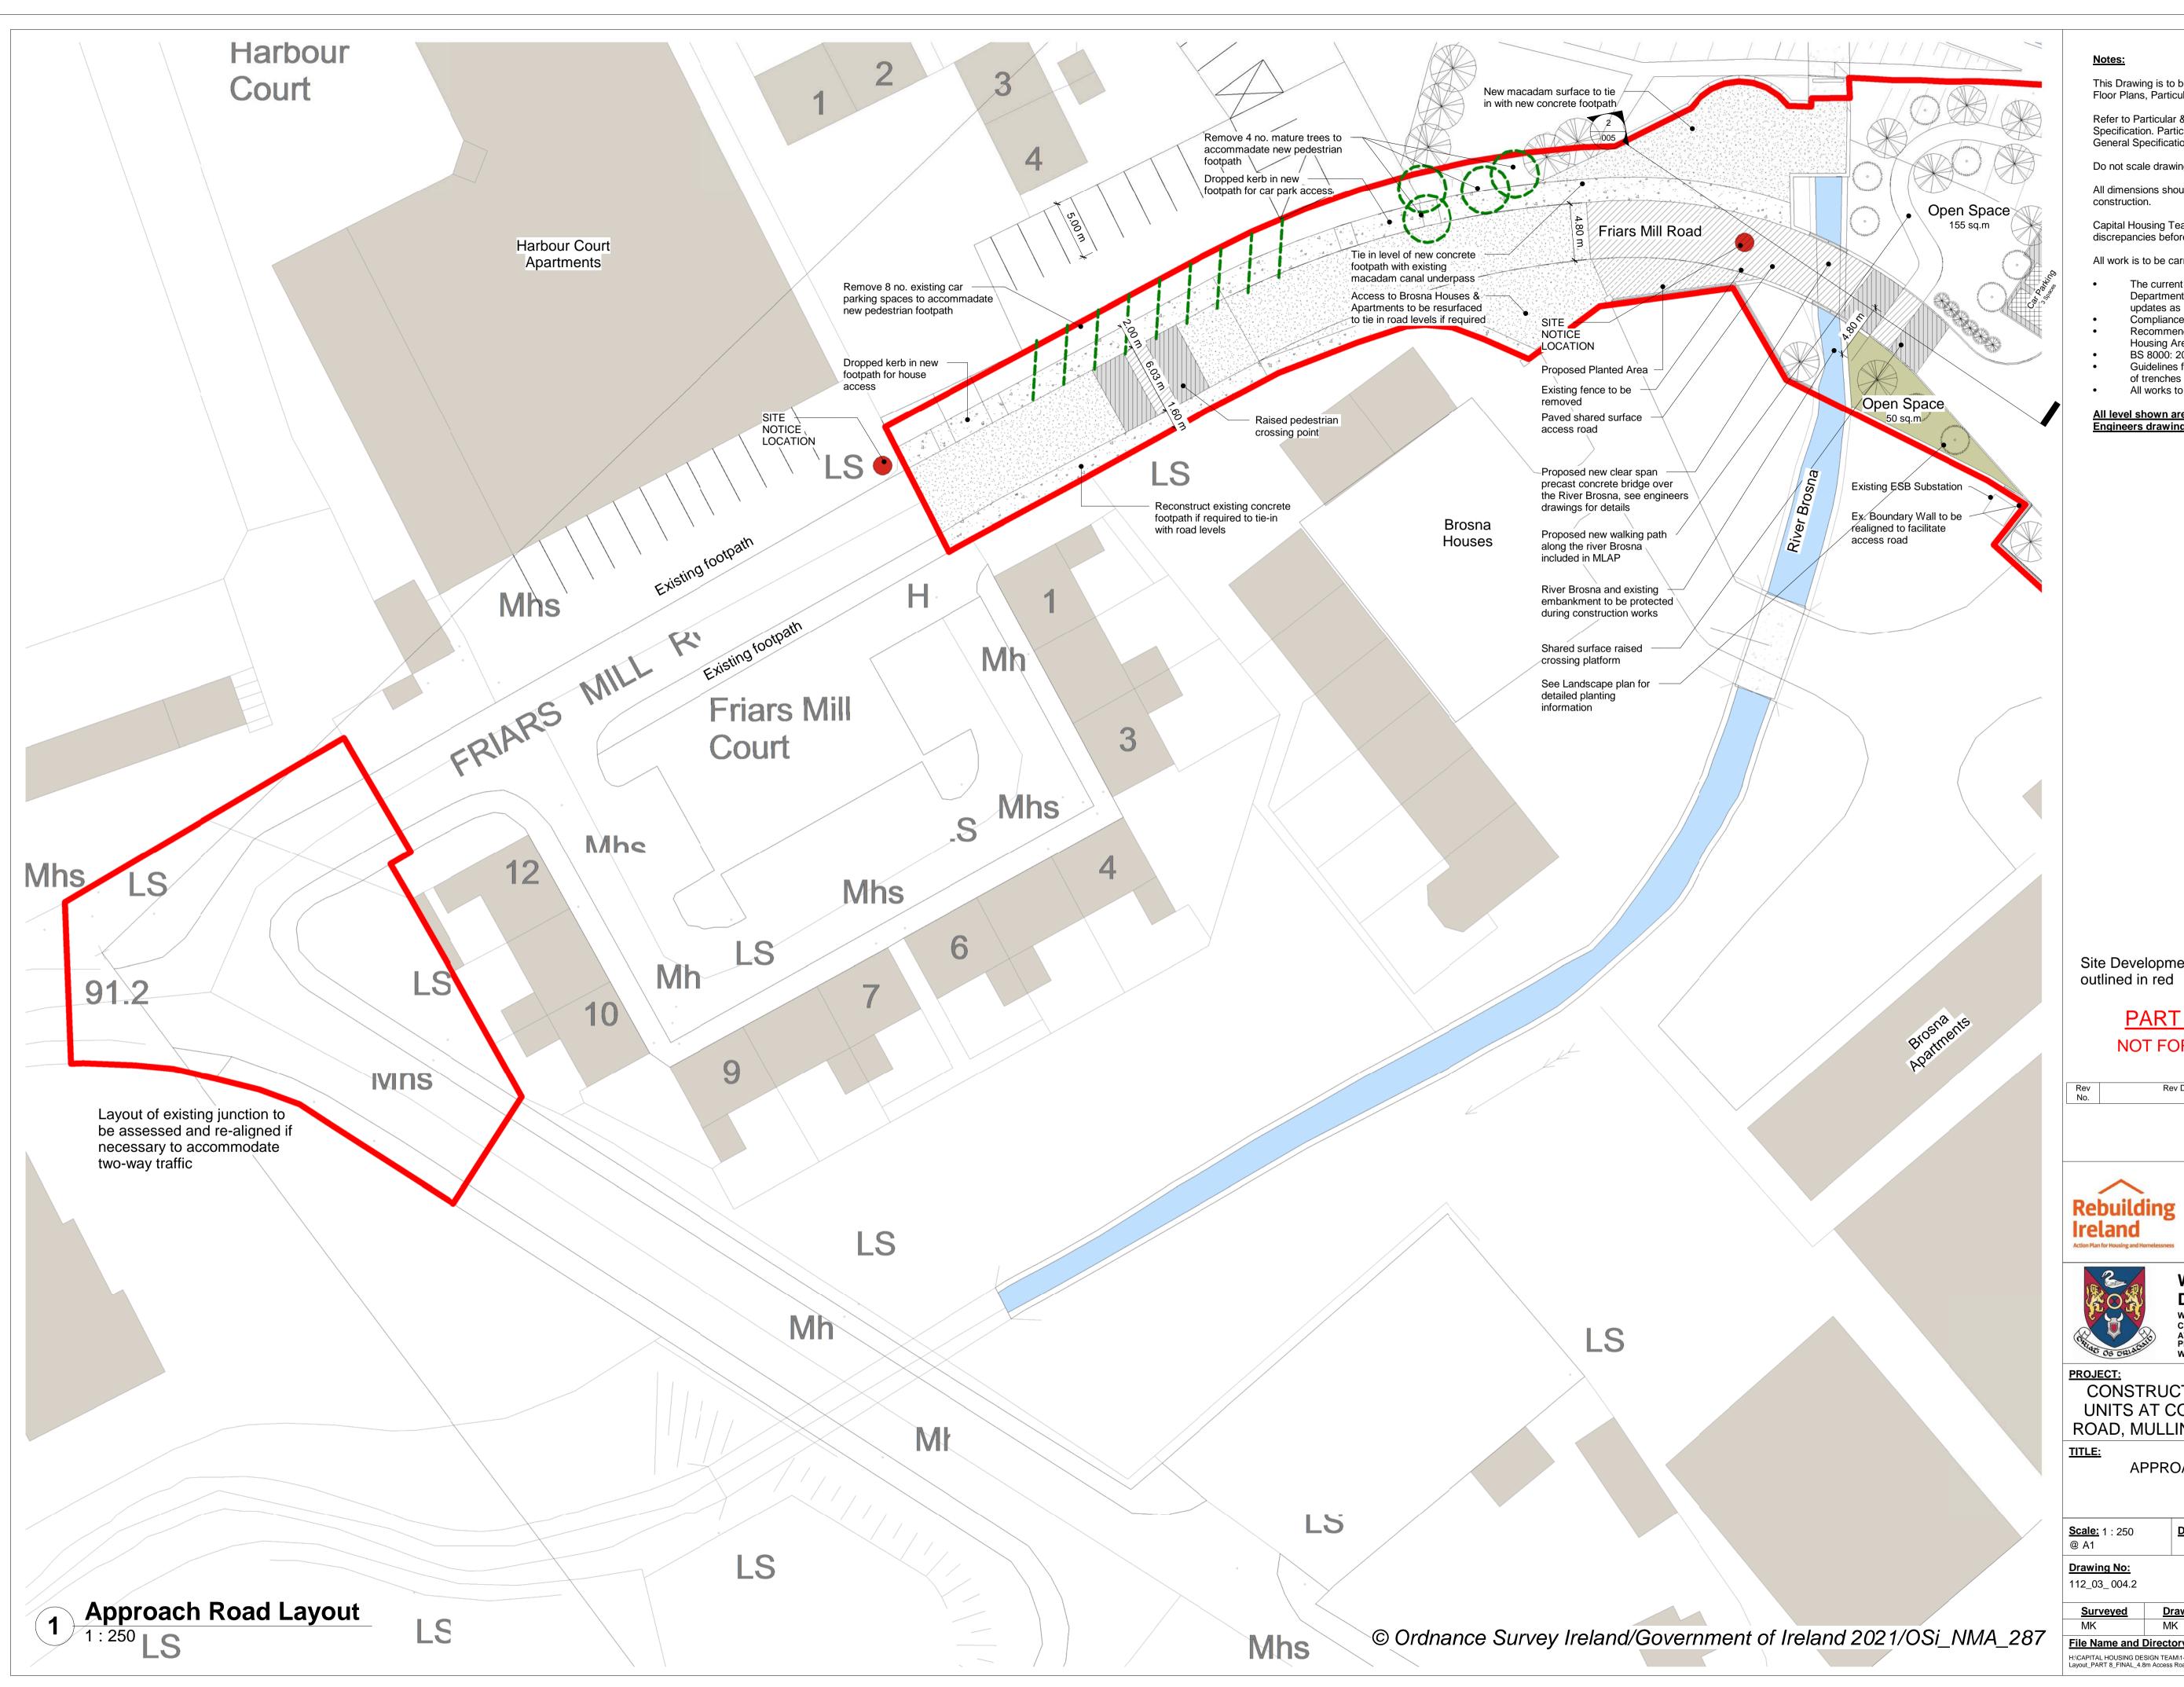

All level shown are indicative only. Please refer to Engineers drawings for proposed levels.

Site Development Boundary shown

## PART 8 - PLANNING

NOT FOR CONSTRUCTION **Revision Schedule** 

**Rev Description** 

RevIssuedIssuedDatebyto

Funded by the Irish Government under Rebuilding Ireland, Action Plan for Housing and Homelessness.

## APPROACH ROAD LAYOUT

| <u>Scale:</u> 1 : 250<br>@ A1 |    | <u>Datu</u> | <u>m:</u>  | MALIN               | Date:       | 15/06     | 6/21            |
|-------------------------------|----|-------------|------------|---------------------|-------------|-----------|-----------------|
| Drawing No:                   |    |             | <u>Sta</u> | ige:                |             |           | <u>Revision</u> |
| 112_03_004.2                  |    |             | PLANNING   |                     |             |           |                 |
| Surveyed                      | Di | Drawn       |            | Checke              | d           | Approved  |                 |
| MK                            | Μ  | K           |            | AF                  |             | PH        |                 |
| File Name and Directory:      |    |             |            |                     |             |           |                 |
| H:\CAPITAL HOUSING DES        |    |             | l Schen    | nes\112-Canal Ave\D | rawings\Par | 8\Site\11 | 2_03_004_Site   |