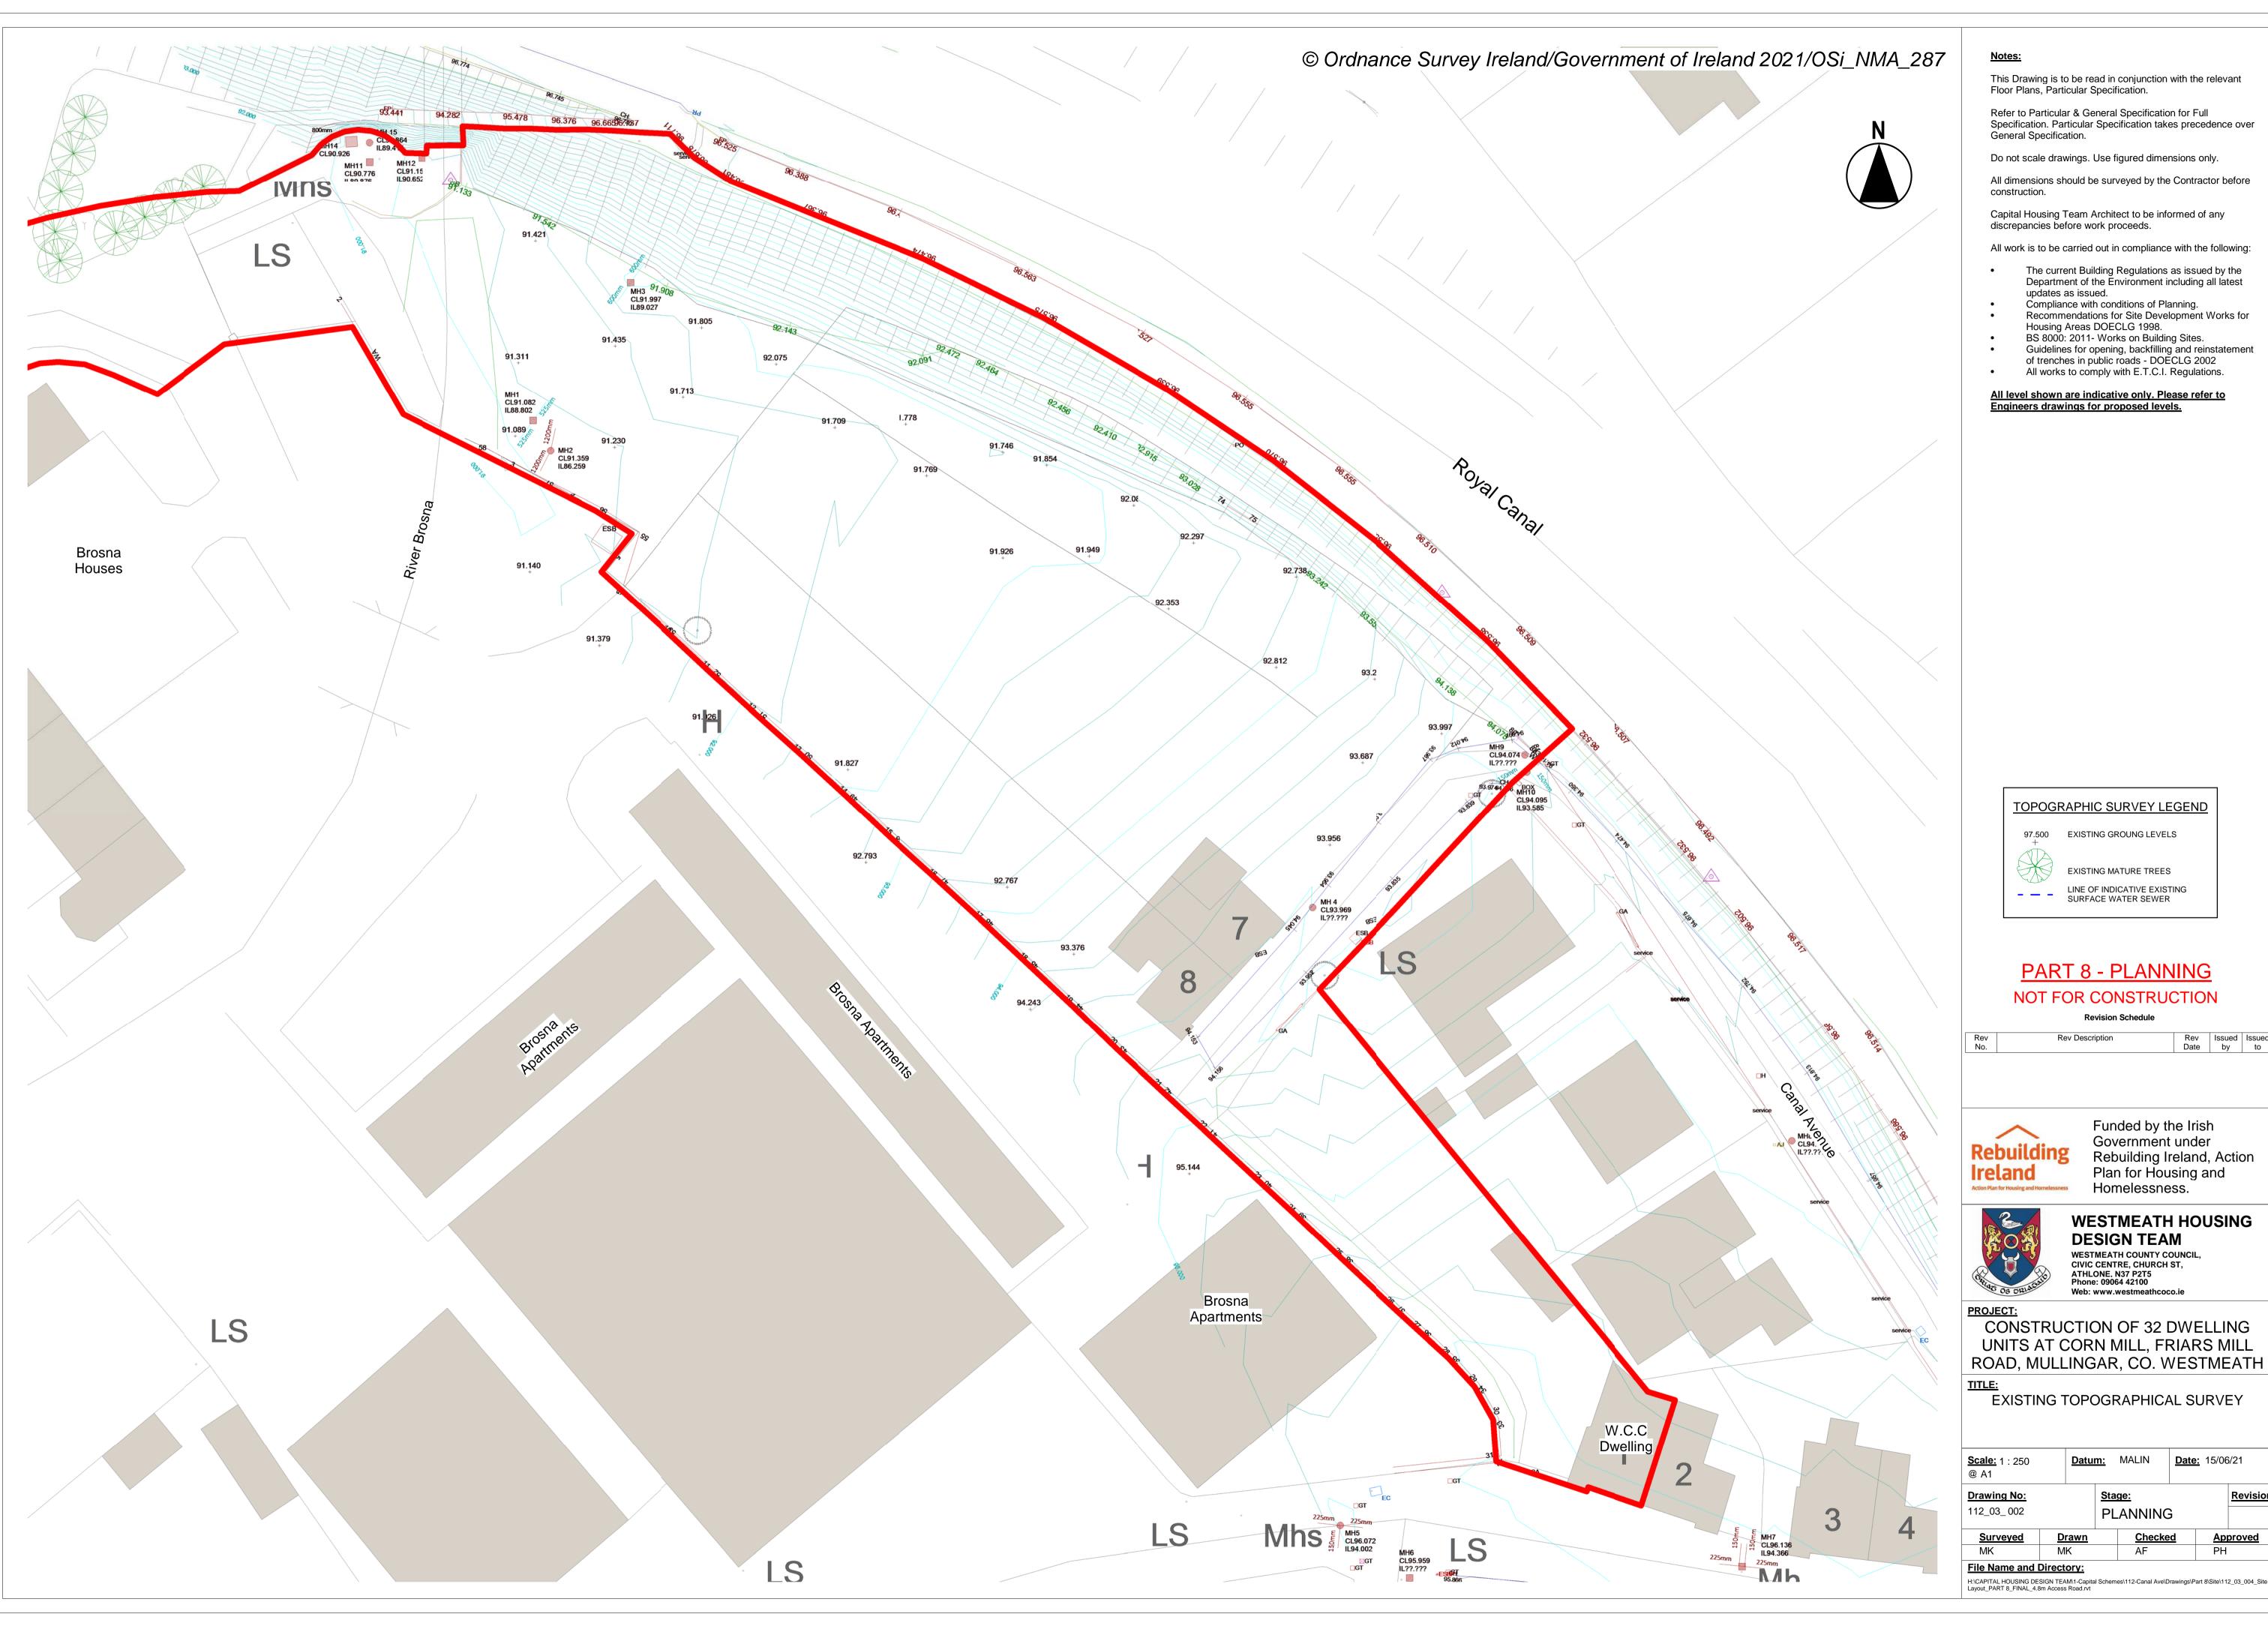

This Drawing is to be read in conjunction with the relevant Floor Plans, Particular Specification.

Refer to Particular & General Specification for Full Specification. Particular Specification takes precedence over General Specification.

Do not scale drawings. Use figured dimensions only.

All dimensions should be surveyed by the Contractor before

Capital Housing Team Architect to be informed of any discrepancies before work proceeds.

- All work is to be carried out in compliance with the following:

All level shown are indicative only. Please refer to Engineers drawings for proposed levels.

TOPOGRAPHIC SURVEY LEGEND

97.500 EXISTING GROUNG LEVELS

## EXISTING MATURE TREES LINE OF INDICATIVE EXISTING SURFACE WATER SEWER

RevIssuedIssuedDatebyto

Funded by the Irish Government under Rebuilding Ireland, Action Plan for Housing and Homelessness.

WESTMEATH HOUSING DESIGN TEAM WESTMEATH COUNTY COUNCIL, CIVIC CENTRE, CHURCH ST, ATHLONE, N37 P2T5 Phone: 09064 42100 Web: www.westmeathcoco.ie

CONSTRUCTION OF 32 DWELLING UNITS AT CORN MILL, FRIARS MILL ROAD, MULLINGAR, CO. WESTMEATH

EXISTING TOPOGRAPHICAL SURVEY

| <u>Scale:</u> 1 : 250<br>@ A1                                                                                                                  |       | <u>Datu</u> | <u>m:</u> | MALIN    | Date: | 15/06    | 6/21            |
|------------------------------------------------------------------------------------------------------------------------------------------------|-------|-------------|-----------|----------|-------|----------|-----------------|
| Drawing No:                                                                                                                                    |       |             | Sta       | ge:      |       |          | <u>Revision</u> |
| 112_03_002                                                                                                                                     |       |             |           | PLANNING |       |          |                 |
| Surveyed                                                                                                                                       | Drawn |             |           | Checked  |       | Approved |                 |
| MK                                                                                                                                             | М     | K           |           | AF       |       | PH       |                 |
| File Name and Directory:                                                                                                                       |       |             |           |          |       |          |                 |
| H:\CAPITAL HOUSING DESIGN TEAM1-Capital Schemes\112-Canal Ave\Drawings\Part 8\Site\112_03_004_Site<br>Layout_PART 8_FINAL_4.8m Access Road.rvt |       |             |           |          |       |          |                 |