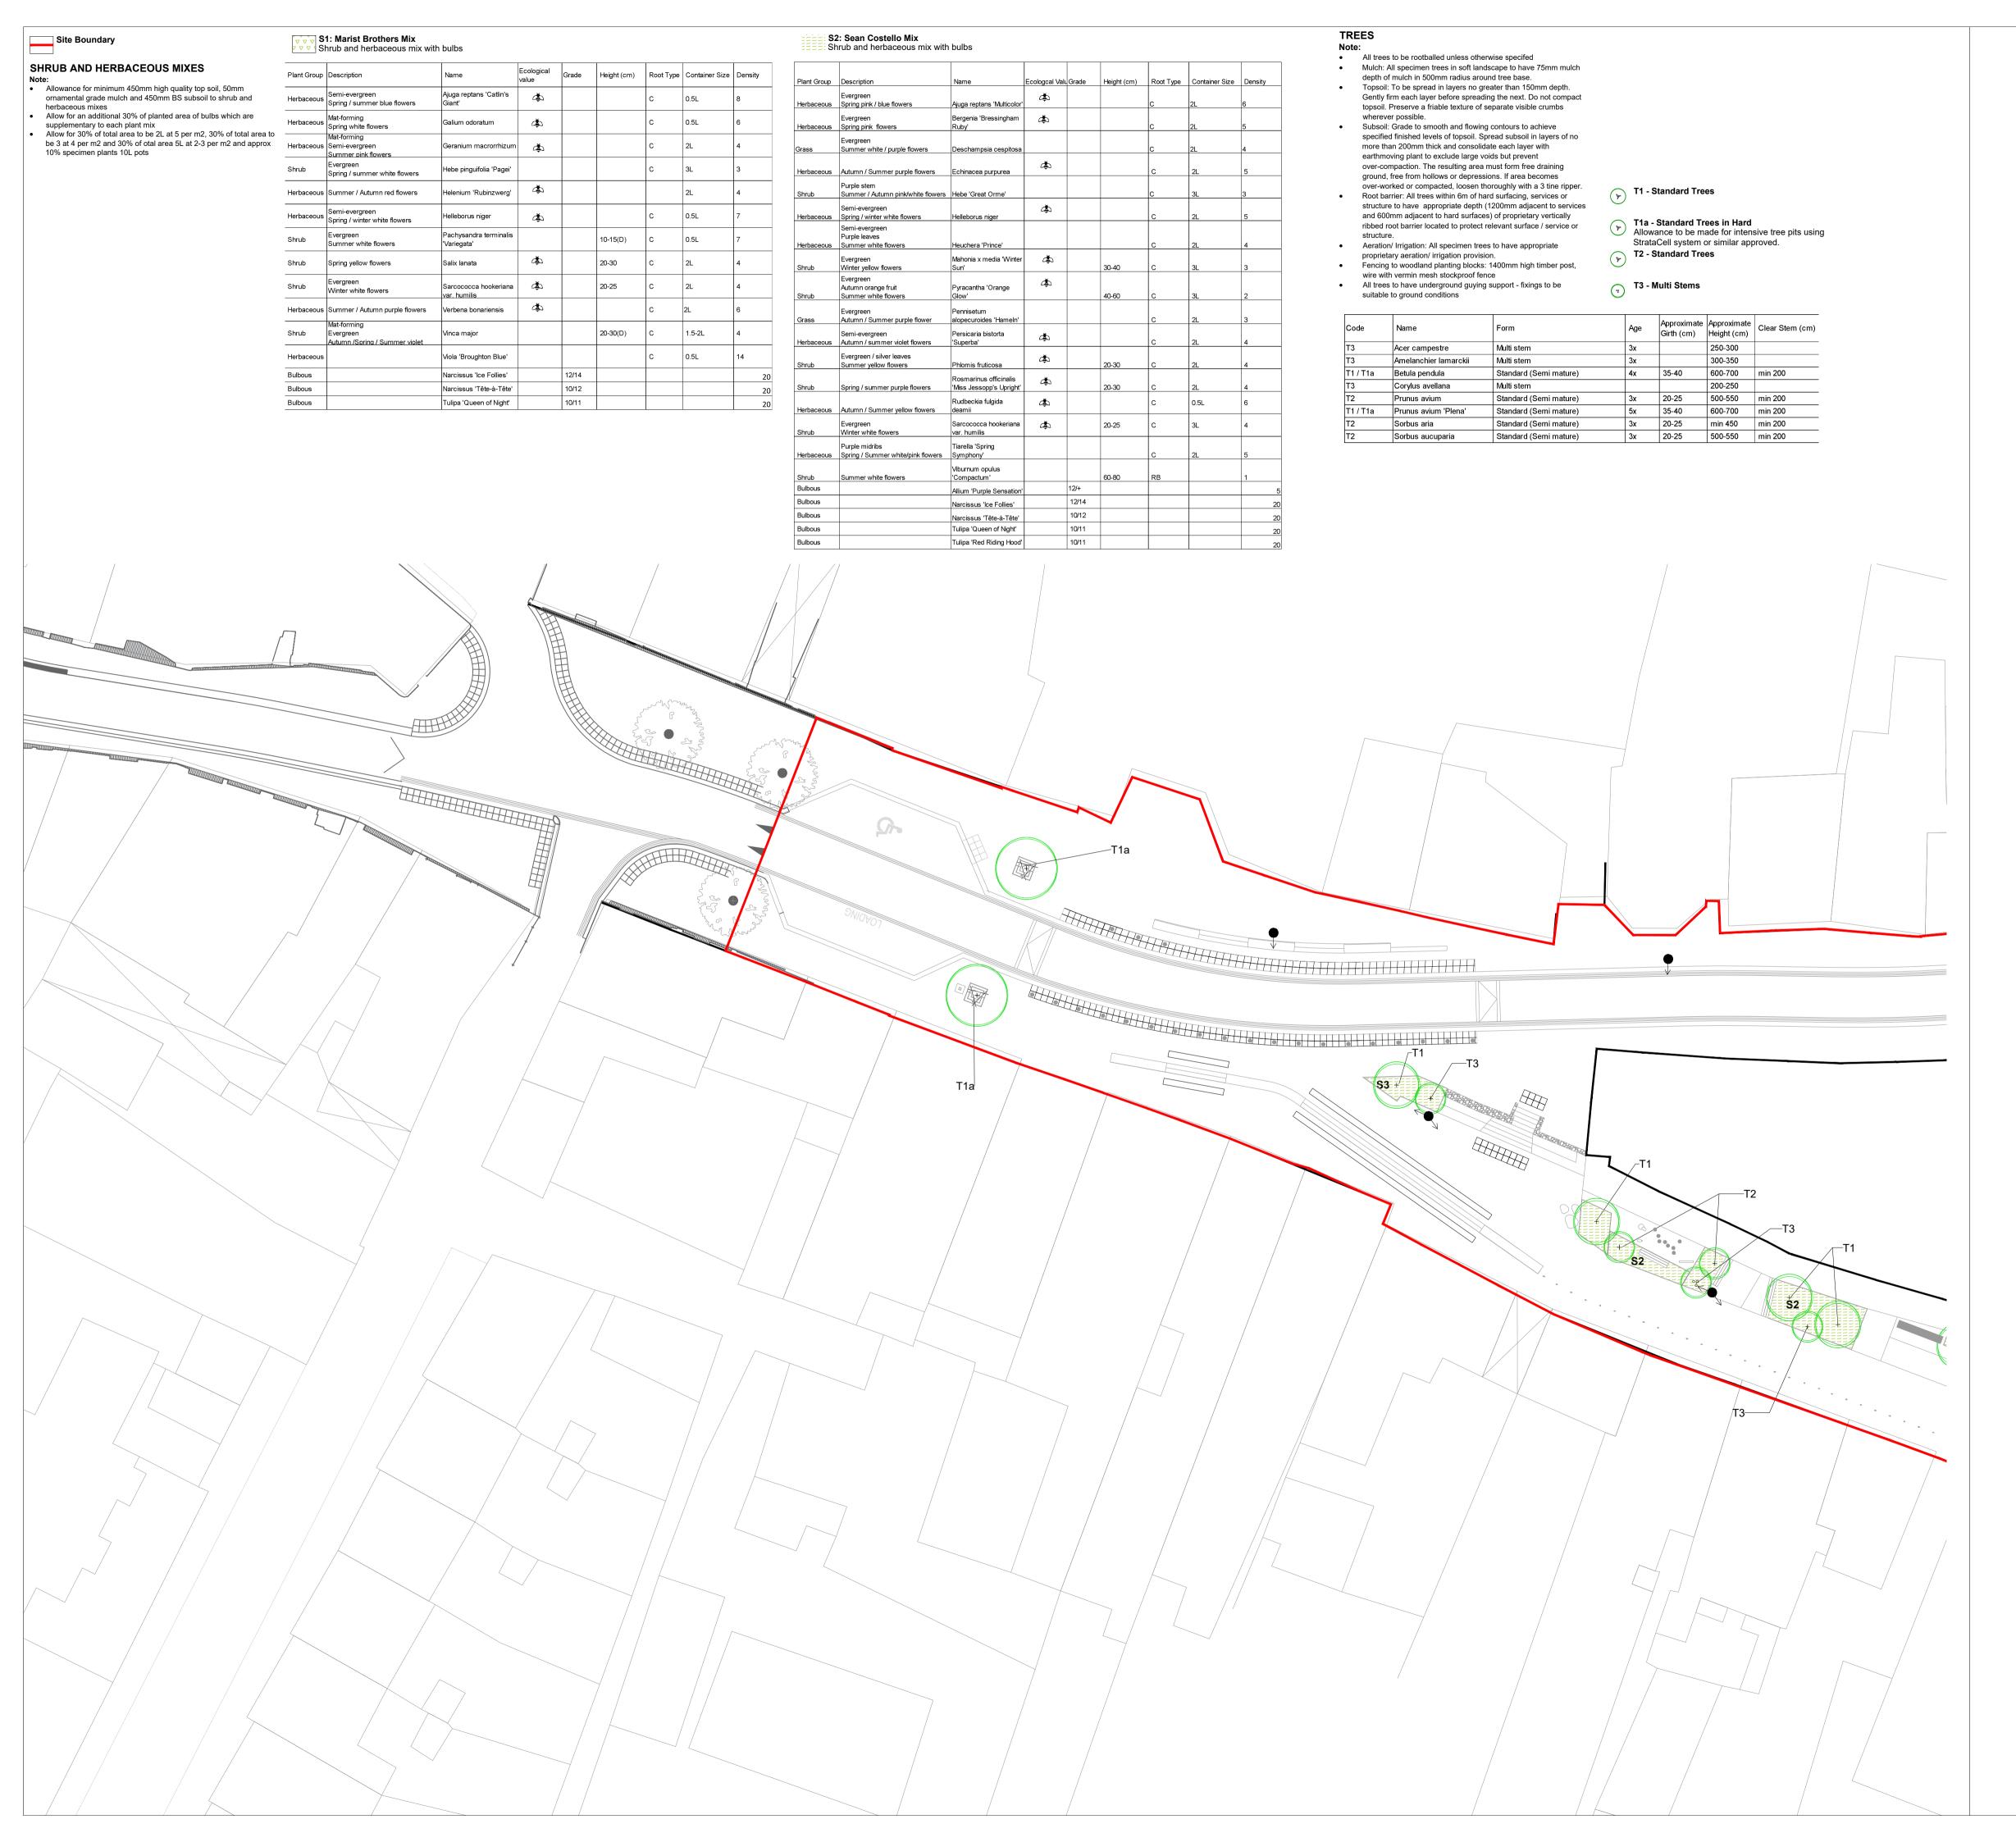

NOTES

1. All measurements shown are in metres, and all levels are to ordnance datum unless otherwise indicated

2. All Coordinates are to ITM, unless otherwise noted.

Ordnance Survey Ireland mapping data used with permission: in association with Westmeath County Council - OS License CCMA-9802. Copyright Ordnance Survey Ireland, Government of Ireland.

Approved BP

Date 11.02.2021

Project Athlone Public Realm

Drawing General Arrangments SE01

Soft Landscape

1:200 @ A1

Drawn MS Checked BT
Date 11.02.2021 Date 11.02.2021

Project - Organisation - Zone - Level - Type - Role - Number

ATPR - OPEN - Z1 - XX - DR - LA - 2012

Project Number Status code & Description S0 WIP

All dimensions are in metres. Figured dimensions to be taken in preference to scaled dimensions. Dimensions to be checked on site. © 2021 McAdam Design Ltd.