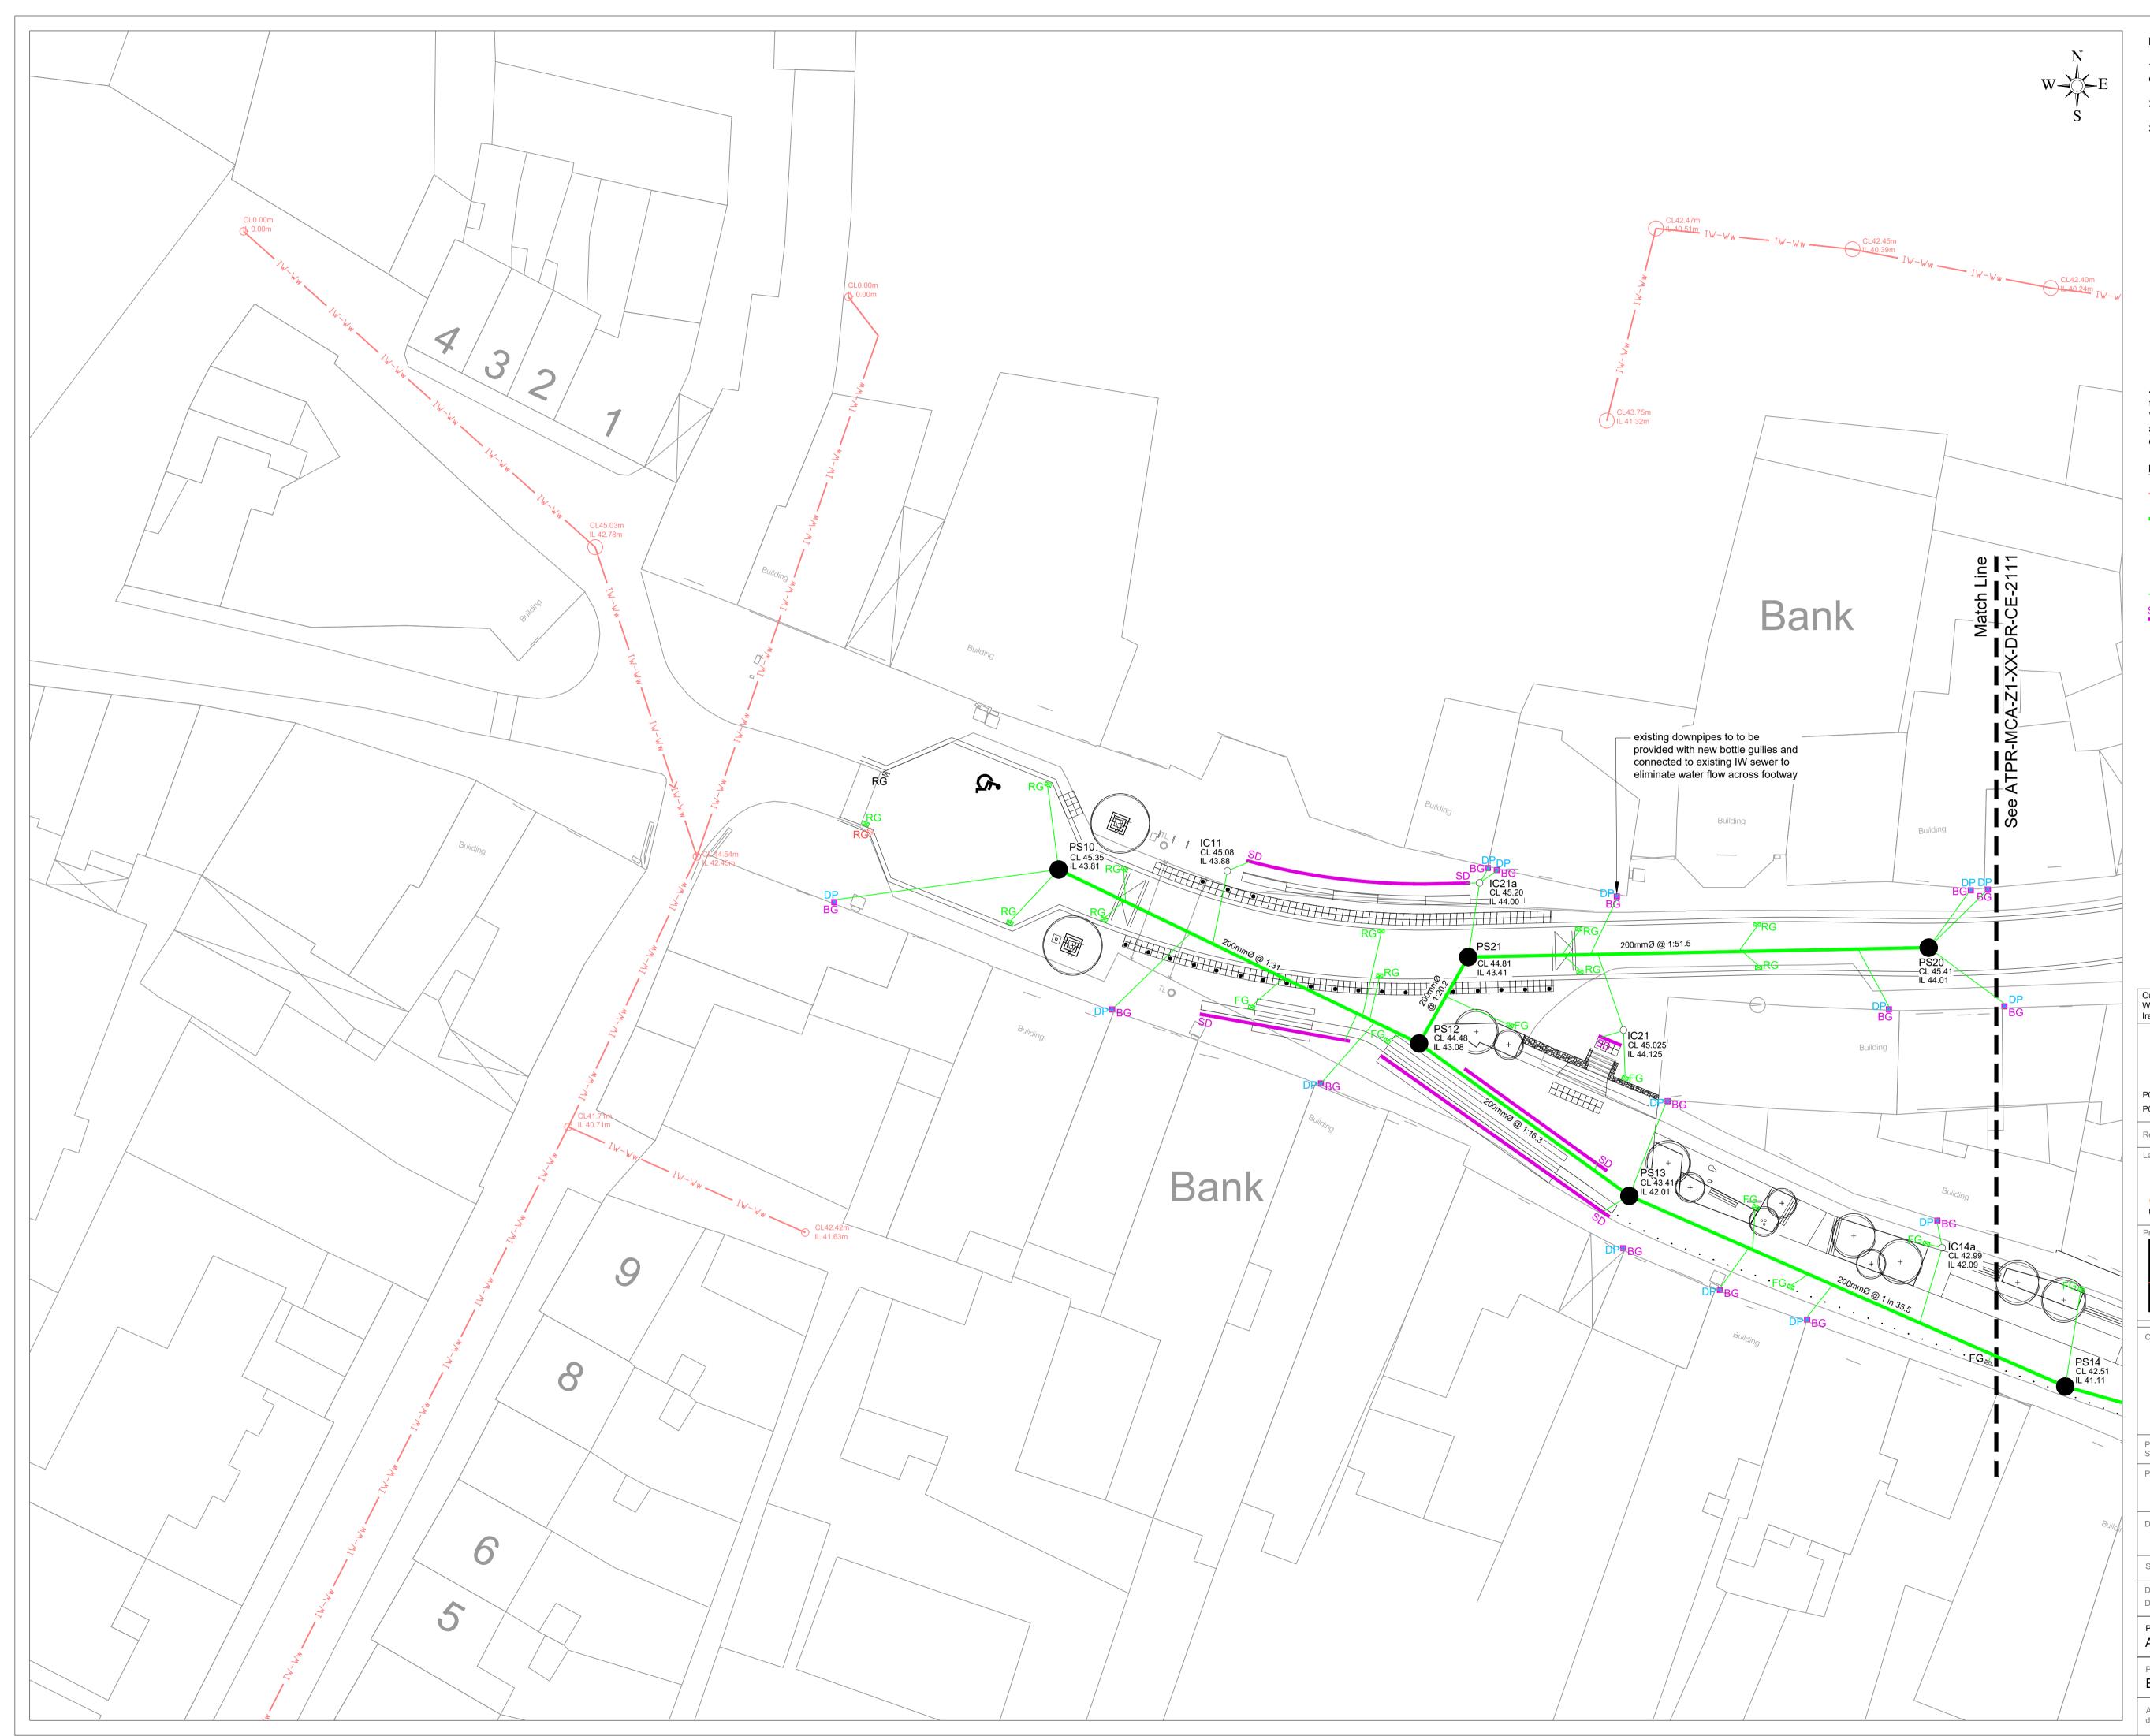

## NOTES

- 1. All measurements shown are in metres, and all levels are to ordnance datum unless otherwise indicated
- 2. All Coordinates are to ITM, unless otherwise noted.
- 3. Drainage to be as follows; Inspection chambers to be 450mm dia. uPVC with 450x450mm D400 DI covers
  - Road gullys to be D400 ductile iron with integrated hinge, size 370x430mm clear opening - Footpath gullys to be D400 ductile iron with intergrated hinge, size 450x450mm with pedestrian and cyclist friendly
  - grating design
  - Bottle gullies to be uPVC design with 198mm square clear opening and an aluminium grating
    Slot drains to be D400 rated and formed with stainless steel baffle inlets with a minimum spacing of 10mm. To be
  - supplied with sumps. - manholes to be 1200mm Ø preformed concrete rings, PC
  - cover slab. Manhole covers to be double triangular DI 675mm square D400 rated
  - storm sewers to uPVC 200mm dia OD laid with falls as shown on plan. - storm lateral connections to be minimum 150mm Ø
  - (200mm preferred) laid at a minimum 1:80 fall.

4. All works are to comply with Civil Engineering Specification for the Water Industry (CESWI) 7th Edition and Irish Water Wastewater Code of Practice Rev2 2020. Stormwater assets to be adopted by Westmeath County Council upon satisfactory completion.

## LEGEND

| IW-F         | Existing Irish Water Gravity Sewer     |
|--------------|----------------------------------------|
|              | Proposed Storm Sewer                   |
| <b>P</b> S42 | Proposed Storm Manhole                 |
| ○ IC11       | Proposed Inspection Chamber            |
|              | Proposed Storm Lateral Connection      |
| SD           | Proposed Slot Drain                    |
| ⊠FG          | Proposed Footpath Gully                |
| ⊠RG          | Proposed Road Gully                    |
| ⊠RG          | Existing Road Gully - Replace Grating  |
| ⊠RG          | Existing Road Gully - To Be Removed    |
| BG           | Proposed Bottle Gully                  |
| ■BG          | Existing Bottle Gully - To be Replaced |
| • BG         | Existing Down Pipe                     |
|              |                                        |