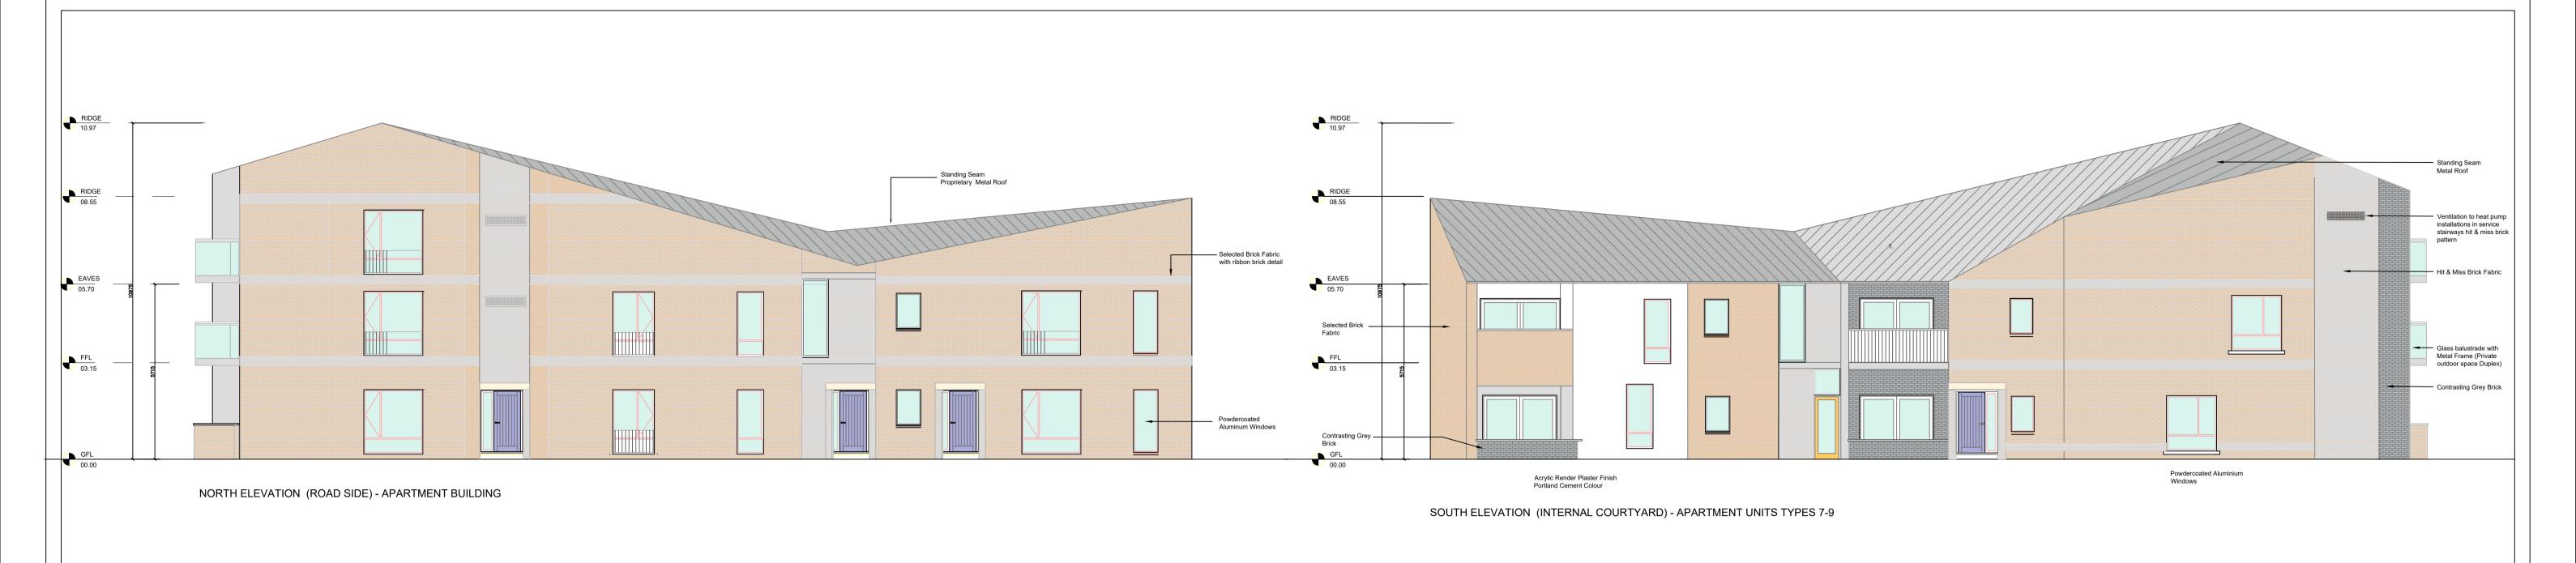

PROJECT:

GREALLY PARK ( ARCADIA 2 )
CONSTRUCTION OF 24 DWELLING UNITS
ATHLONE

APARTMENT BUILDING ELEVATIONS AND SECTION

| Scale:<br>1:100 @ A1           | <u>Datu</u> | <u>m:</u>          | MALIN  | <b>Date</b> 2 | <u>:</u><br>9.07.20 |          |
|--------------------------------|-------------|--------------------|--------|---------------|---------------------|----------|
| <u>Drawing No:</u> 116_02_ 023 |             | Stage:<br>Planning |        |               |                     | Revision |
| Surveyed                       | Drawn       |                    | Checke | d             | Ар                  | proved   |