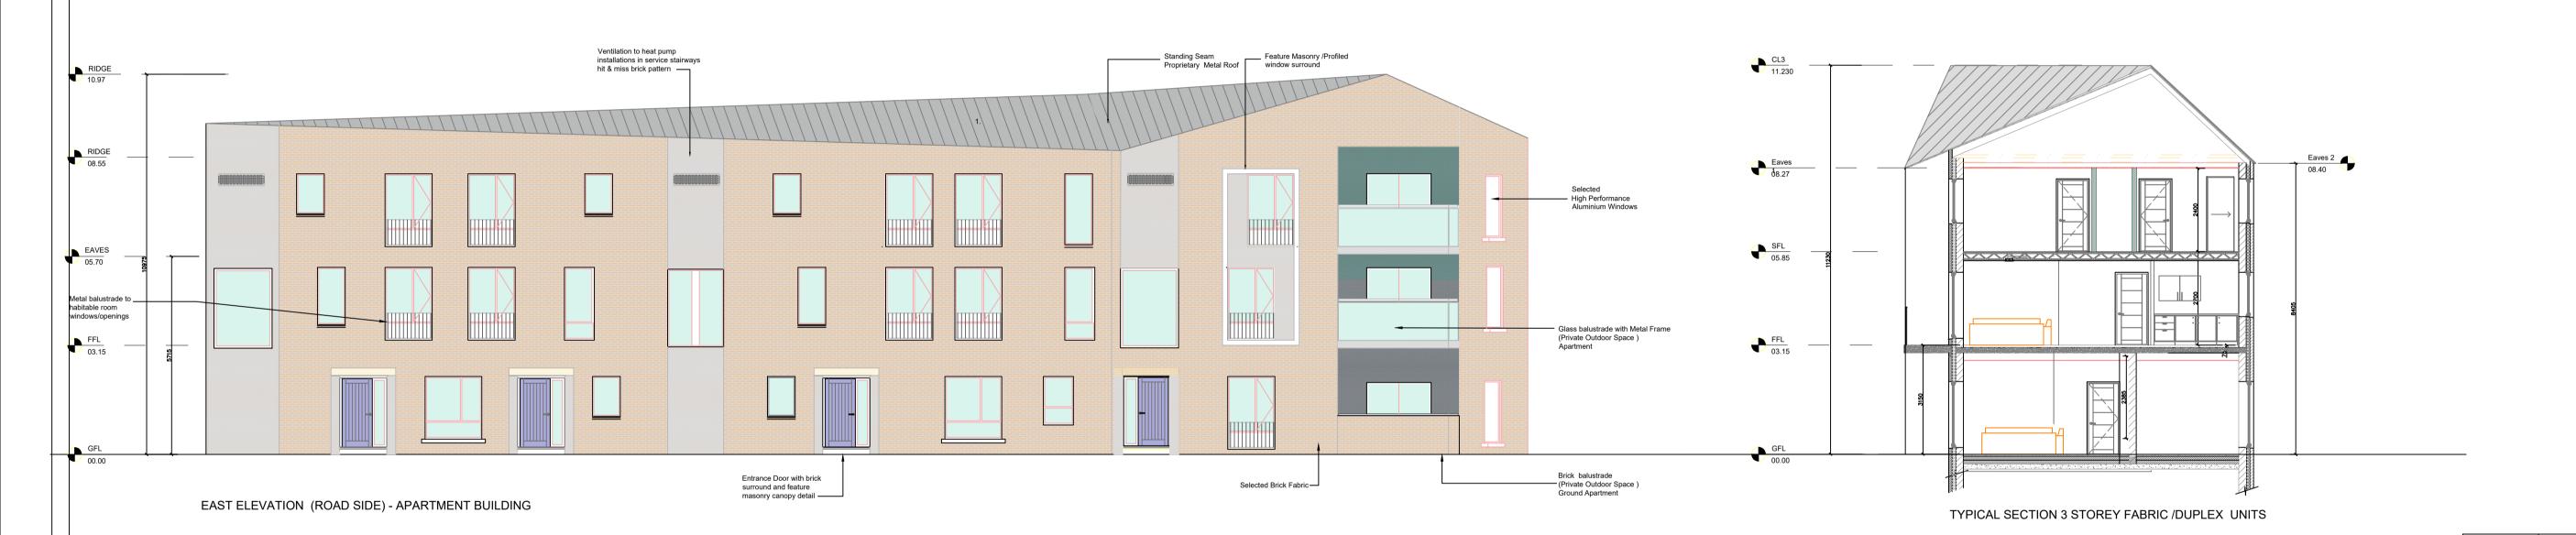

PROJECT:

GREALLY PARK ( ARCADIA 2 )
CONSTRUCTION OF 24 DWELLING UNITS
ATHLONE

APARTMENT BUILDING ELEVATIONS AND SECTION

| Scale:<br>1:100 @ A1           | <u>Datu</u> | <u>m:</u>          | MALIN  | <b>Date</b> 2 | <u>:</u><br>9.07.20 |          |
|--------------------------------|-------------|--------------------|--------|---------------|---------------------|----------|
| <u>Drawing No:</u> 116_02_ 023 |             | Stage:<br>Planning |        |               |                     | Revision |
| Surveyed                       | Drawn       |                    | Checke | d             | Ар                  | proved   |