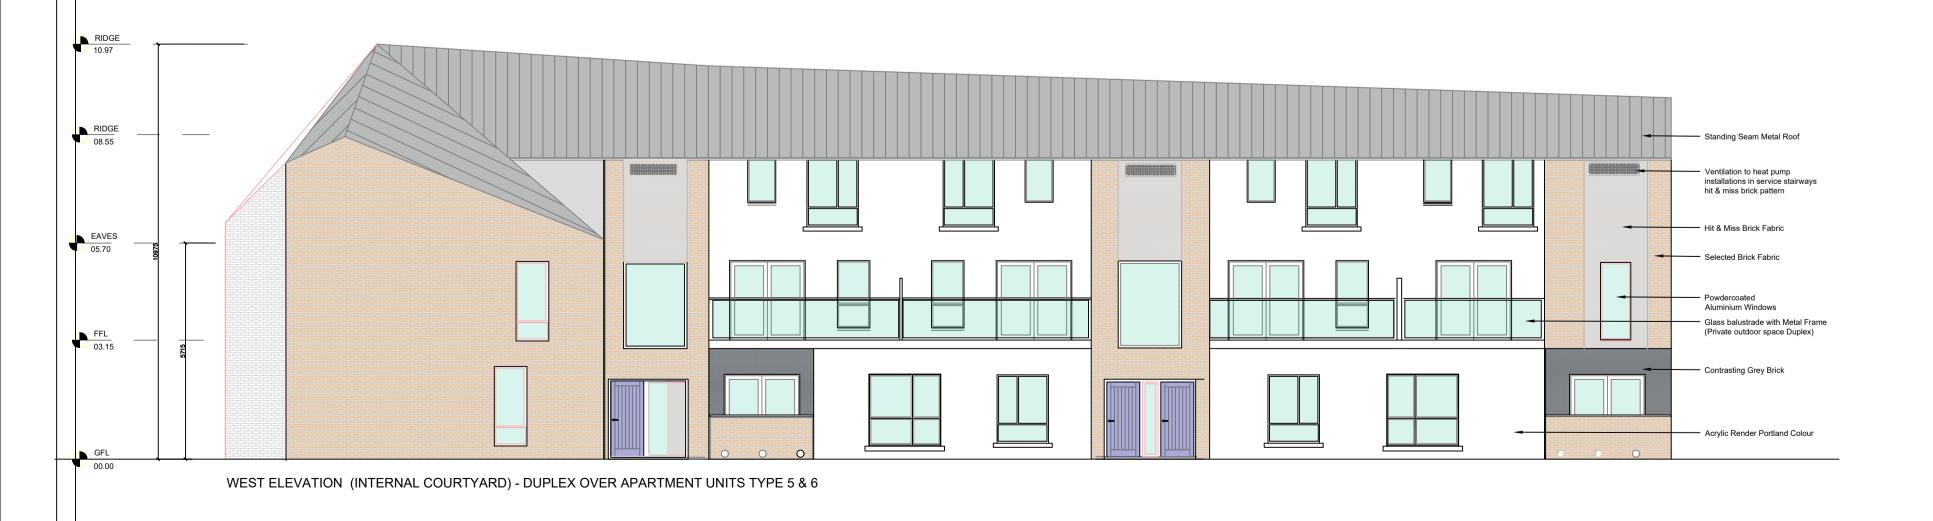

PROJECT:

GREALLY PARK ( ARCADIA 2 )
CONSTRUCTION OF 24 DWELLING UNITS
ATHLONE

APARTMENT BUILDING ELEVATIONS AND SECTION

| Scale:<br>1:100 @ A1           | <u>Datu</u> | <u>m:</u>          | MALIN  | <b>Date</b> 2 | <u>:</u><br>9.07.20 |          |
|--------------------------------|-------------|--------------------|--------|---------------|---------------------|----------|
| <u>Drawing No:</u> 116_02_ 023 |             | Stage:<br>Planning |        |               |                     | Revision |
| Surveyed                       | Drawn       |                    | Checke | d             | Ар                  | proved   |