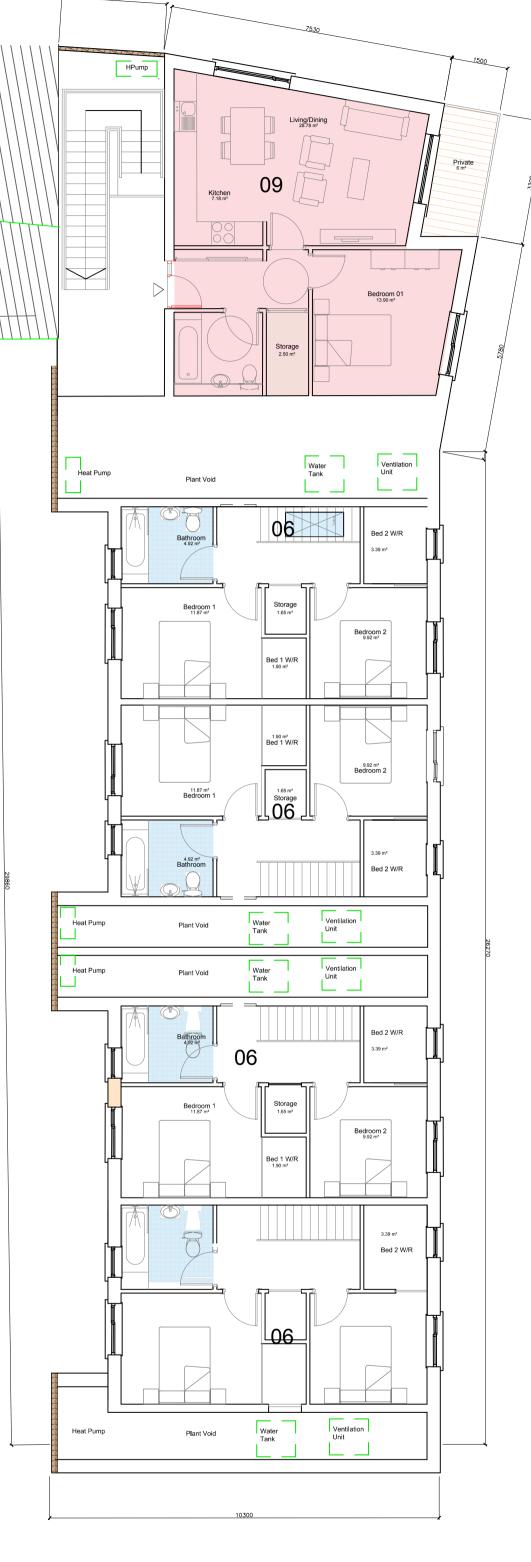

SECOND FLOOR PLAN APARTMENT BUILDING

| ACCOMMODATION UNITS SITE AREA SCHEDULE |                    |   |                   |                   |                               |        |  |  |  |
|----------------------------------------|--------------------|---|-------------------|-------------------|-------------------------------|--------|--|--|--|
| Unit<br>Type                           | Number of Bedrooms |   | Number of storeys | Unit<br>Area sq m | Description                   | Totals |  |  |  |
| House T                                | ypes               |   |                   |                   |                               |        |  |  |  |
| 1                                      | 1                  | 2 | 1                 | 46 sq m           | 1 Storey corner unit          | 2      |  |  |  |
| 2                                      | 2                  | 4 | 1                 | 77 sq m           | 1 Storey corner unit          | 1      |  |  |  |
| 3                                      | 2                  | 4 | 2                 | 86 sq m           | 2 Storey Terrace              | 4      |  |  |  |
| 4                                      | 2                  | 4 | 2                 | 86 sq m           | 2 Storey End of Terrace       | 4      |  |  |  |
| Duplex                                 | •                  | • |                   | -                 |                               |        |  |  |  |
| 6                                      | 2                  | 4 | 2                 | 81.90 sq m        | 2 storey unit +               | 4      |  |  |  |
|                                        | •                  |   |                   | 28.00 sq m        | Access Stair per unit         |        |  |  |  |
| Apartme                                | nt                 |   |                   |                   |                               |        |  |  |  |
| 5                                      | 2                  | 4 | 1                 | 78.50 sq m        | Ground floor unit             | 2      |  |  |  |
| 7                                      | 2                  | 3 | 1                 | 67.69 sq m        | Ground & First Floor          | 2      |  |  |  |
| 8                                      | 1                  | 2 | 1                 | 47.36 sq m        | Ground & First Floor          | 2      |  |  |  |
| 9                                      | 1                  | 2 | 1                 | 55.30 sq m        | Ground & First & Second Floor | 3      |  |  |  |
|                                        |                    |   |                   |                   | Total Units                   | 24     |  |  |  |

PROJECT:
GREALLY PARK (ARCADIA 2) ATHLONE
CONSTRUCTION OF 24 DWELLING UNITS

Web: www.westmeathcoco.ie

LE:

APARTMENT UNIT TYPE 09 SECOND FLOOR PLAN LAYOUT

| Drawing No. |        | <u>Stage</u> |         |  | Revision |  |
|-------------|--------|--------------|---------|--|----------|--|
| 116_02_     | 022    | PAR          | 8 T     |  |          |  |
| Surveyed    | Drawn  | Check        | Checked |  | Approved |  |
|             | KM/TOH | TOH          |         |  | TOH      |  |