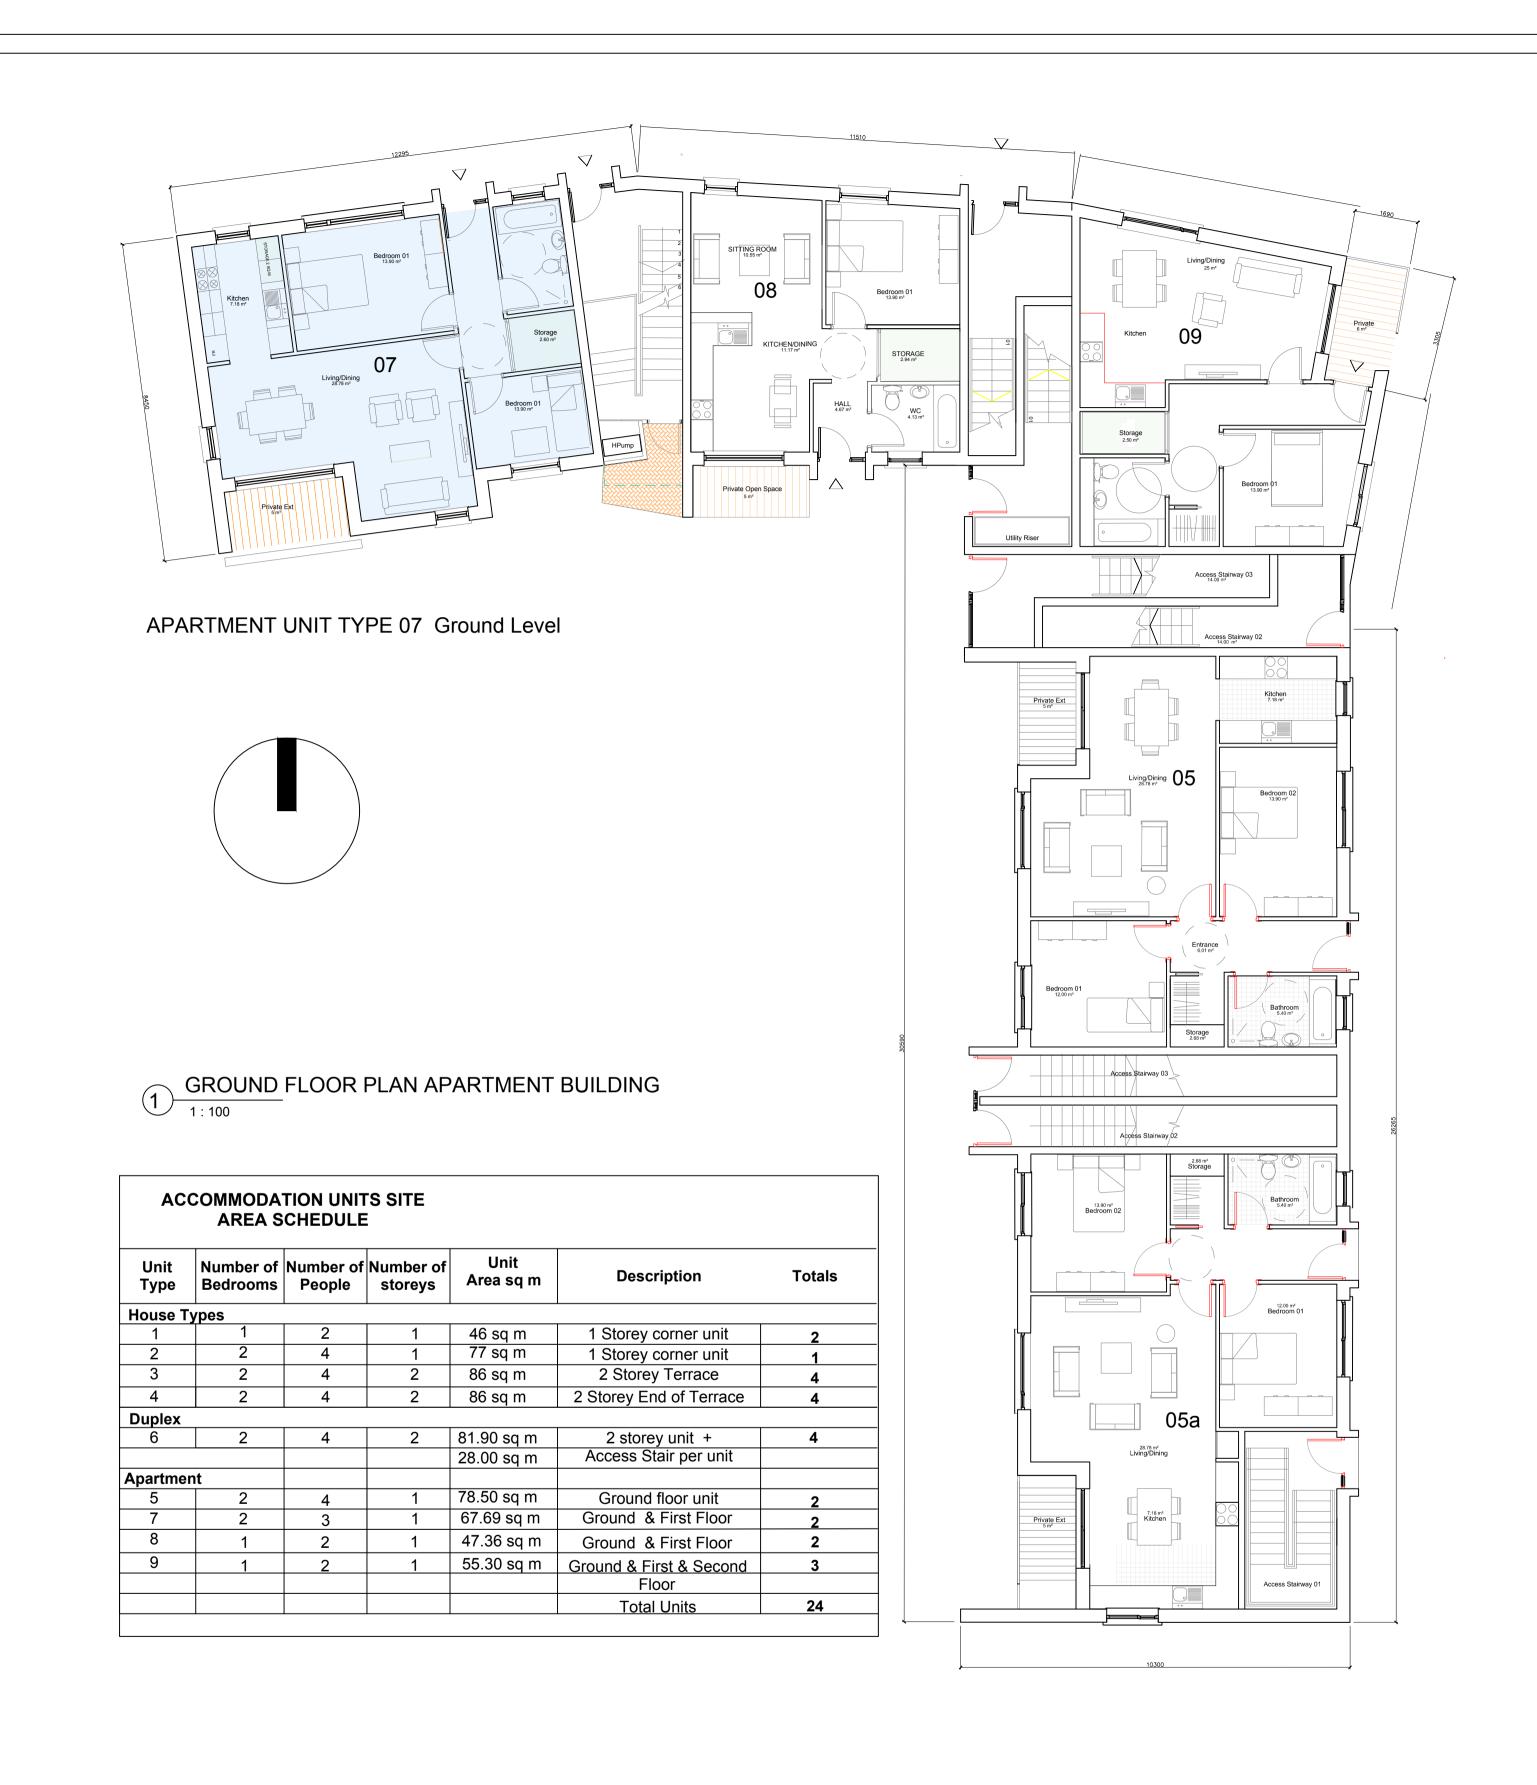

PROJECT:

GREALLY PARK (ARCADIA 2) ATHLONE CONSTRUCTION OF 24 DWELLING UNITS

Web: www.westmeathcoco.ie

APARTMENT UNIT TYPE 07 GROUND FLOOR PLAN LAYOUT

| Scale: 1/100 @     | Datui    |              |     |     | 28/07/2020   |  |
|--------------------|----------|--------------|-----|-----|--------------|--|
| <u>Drawing No.</u> |          | <u>Stage</u> |     |     | Revision     |  |
| 116_02_020         |          | PART 8       |     |     |              |  |
| Surveyed           | Drawn    | Check        | red | App | roved        |  |
|                    | KM/ 10H  | 101          | 1   |     | T <i>O</i> H |  |
| EILE NAME AND      | DIRECTOR | Y:           |     | _   |              |  |