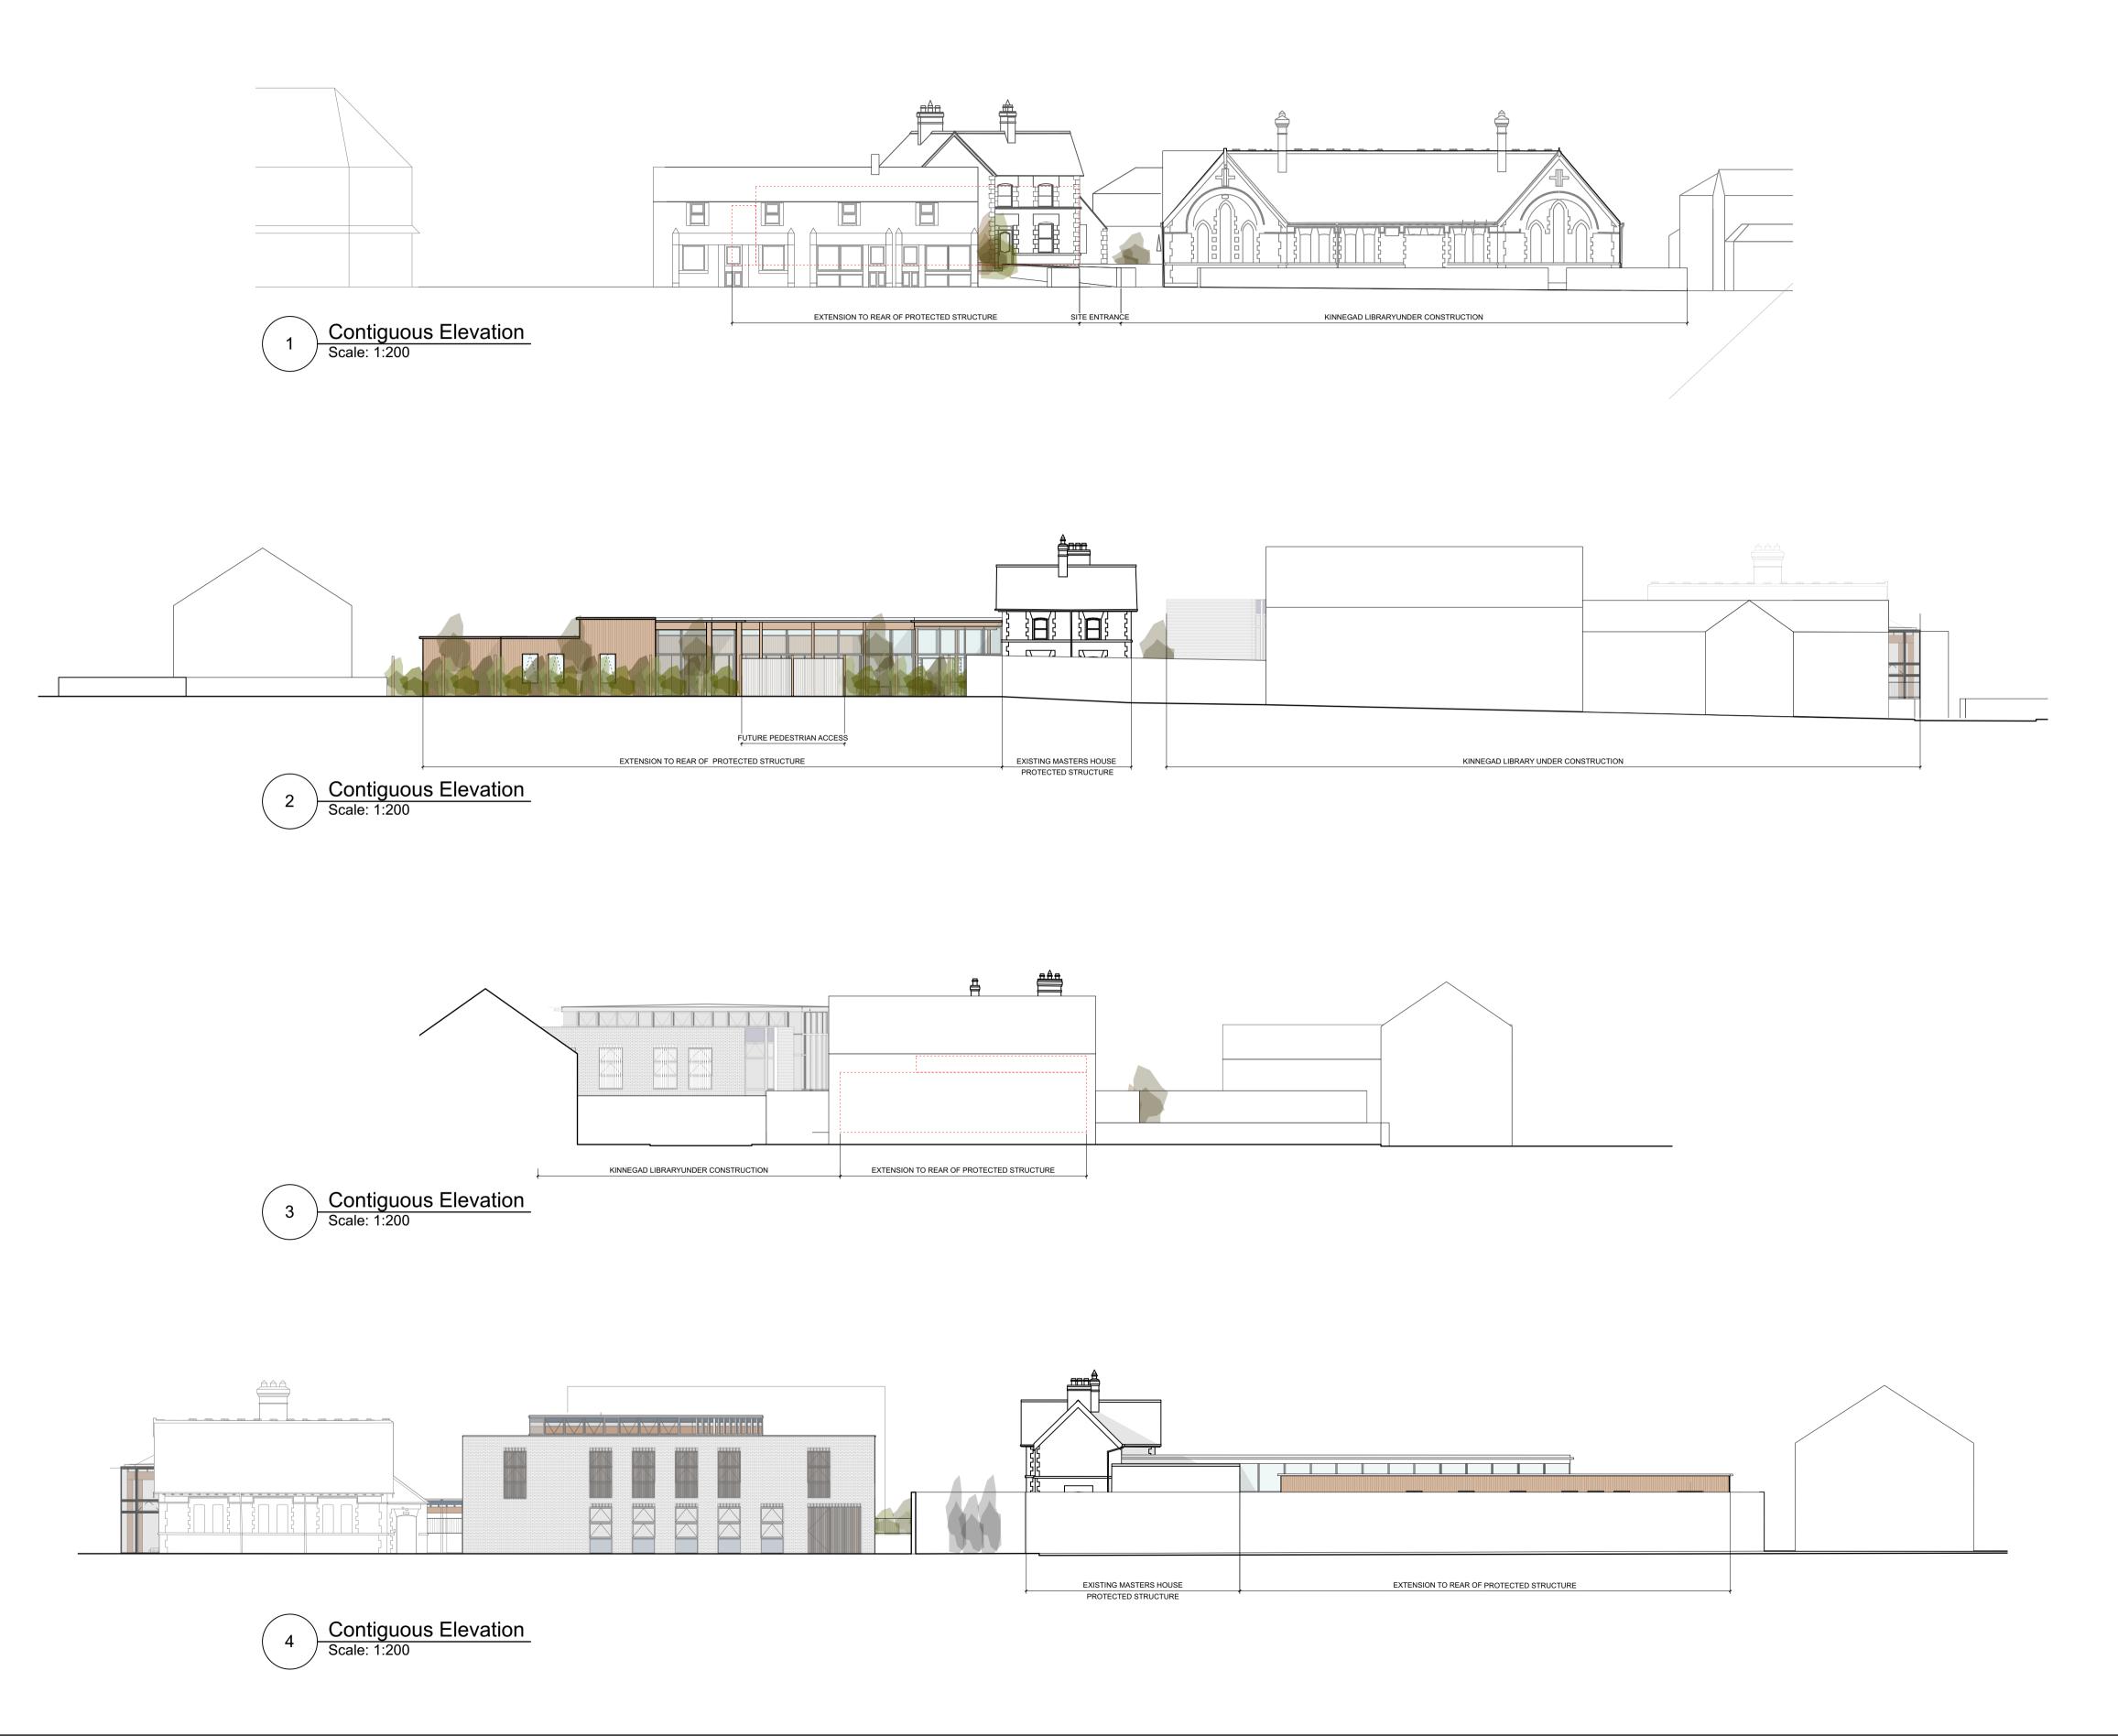

## Cooney**Architects**

project title Kinnegad Economic Enterprise Hub Kinnegad Masters House WMCC client drawn by NB checked by FC

scale

date

drawing no. 23014-CA-KEEH-00-DR-A1501rev drawing title Proposed Contiguous Elevation Sheet 1:200 @ A1 12/02/2024