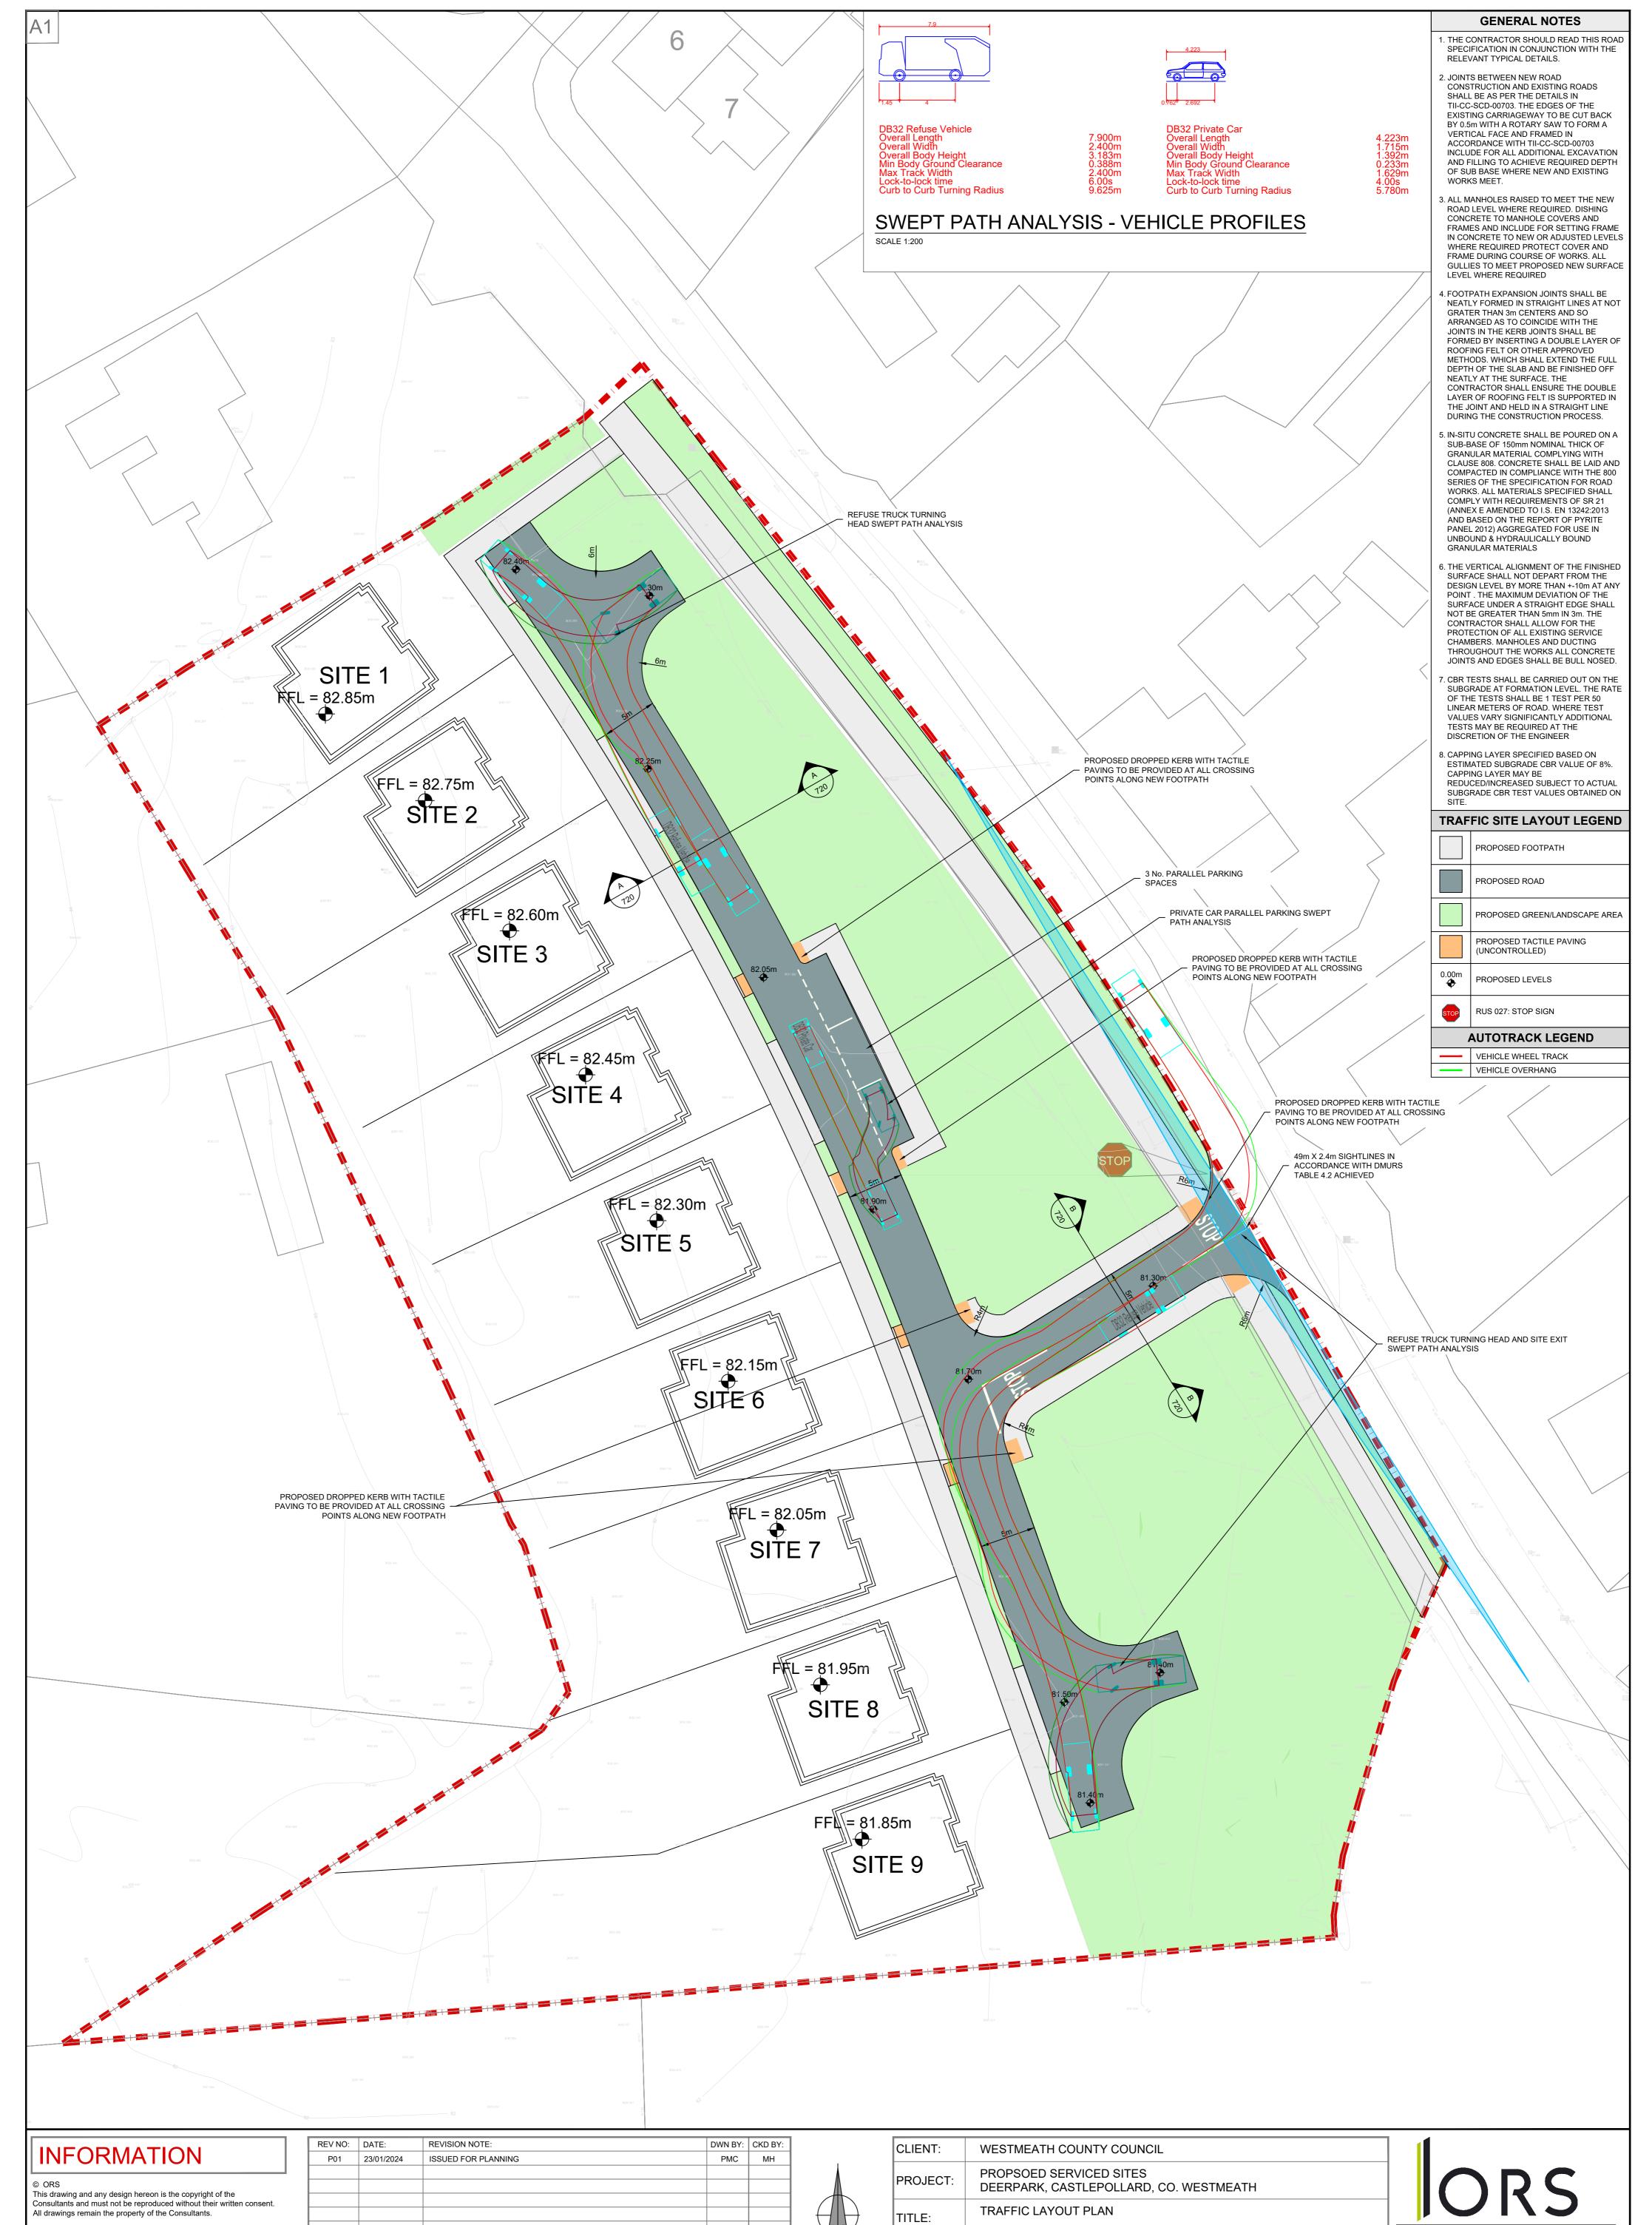

Figured dimension only to be taken from this drawing. All dimensions to be checked on site. Consultants to be informed immediately of any discrepancies before work proceeds.

| REV NO: | DATE:      | REVISION NOTE:      | DWN BY: | CKD BY: |
|---------|------------|---------------------|---------|---------|
| P01     | 23/01/2024 | ISSUED FOR PLANNING | PMC     | МН      |
|         |            |                     |         |         |
|         |            |                     |         |         |
|         |            |                     |         |         |
|         |            |                     |         |         |
|         |            |                     |         |         |
|         |            |                     |         |         |
|         |            |                     |         |         |
|         |            |                     |         |         |
|         |            |                     |         |         |

|                               |          | EATH COUN                  |                                           |       |                                                                                                                                             |
|-------------------------------|----------|----------------------------|-------------------------------------------|-------|---------------------------------------------------------------------------------------------------------------------------------------------|
| PROJECT:                      | -        | OED SERVICE<br>ARK, CASTLE | ED SITES<br>POLLARD, CO. WESTMEATH        |       |                                                                                                                                             |
| TITLE:                        | TRAFFI   | C LAYOUT PL                | AN                                        |       |                                                                                                                                             |
| DRAWN:                        | CHECKED: | APPROVED:                  | JOB NO:                                   | REV:  |                                                                                                                                             |
| PMC                           | RD       | MH                         | 230894                                    |       |                                                                                                                                             |
| DATE: SCALE: 14/07/2023 1:250 |          |                            | DRAWING NO:<br>230894-ORS-Z1-00-DR-TR-700 | - P01 | Mullingar   Dublin   Galway   Donegal   Cork<br>T: +353 1 5242060   W: www.ors.ie   E: info@ors.ie<br>ISO 9001:2015 QUALITY ASSURED COMPANY |