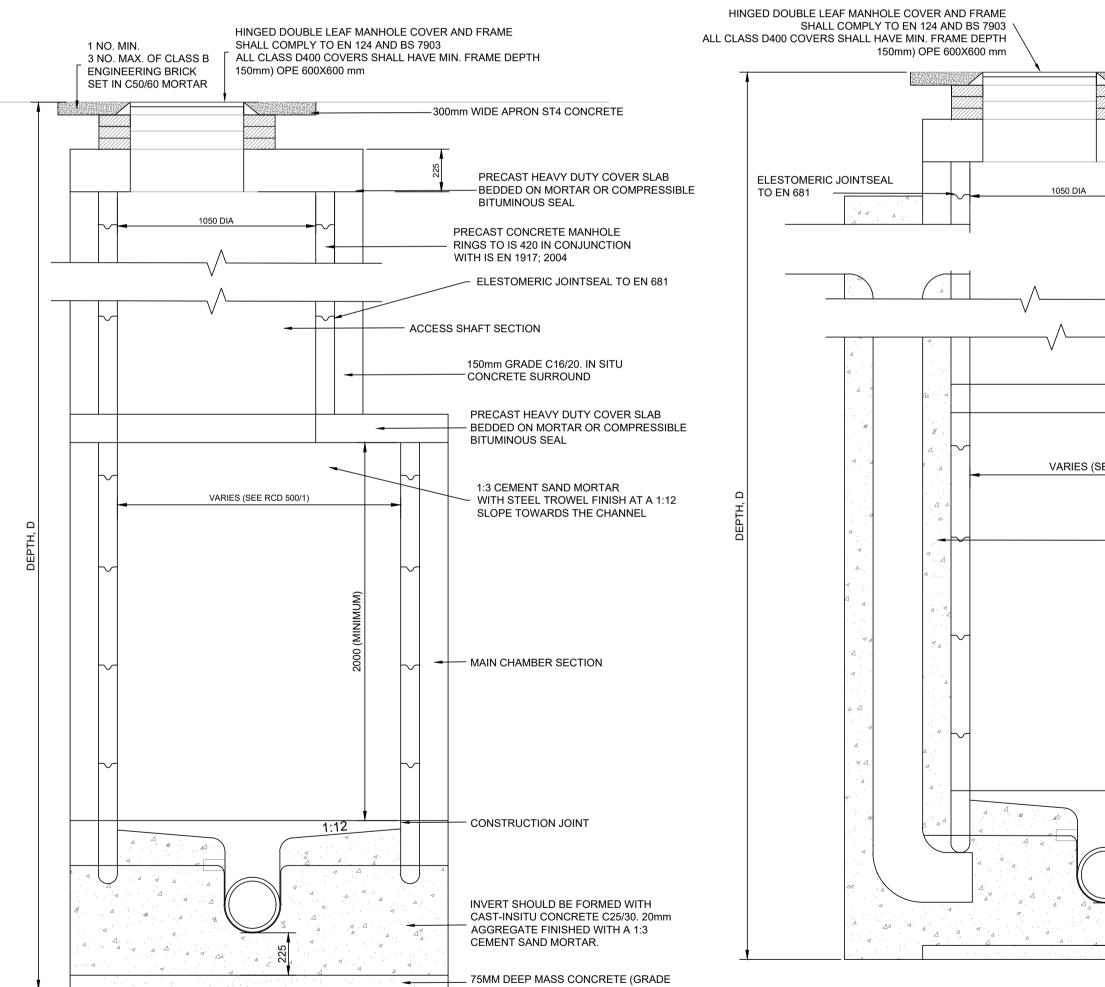

TYPICAL FLOW CONTROL MANHOLE

300mm WIDE APRON ST4 CONCRETE

VARIES (SEE RCD 500/1)

PRECAST HEAVY DUTY COVER SLAB

150mm GRADE C16/20. IN

CONCRETE SURROUND

WITH IS EN 1917; 2004

BITUMINOUS SEAL

DIRECTION OF FLOW

**OUTLET SPIGOT** 

BEDDED ON MORTAR OR COMPRESSIBLE

PRECAST CONCRETE MANHOLE

RINGS TO IS 420 IN CONJUNCTION

INVERT SHOULD BE FORMED WITH CAST-INSITU CONCRETE C25/30. 20mm

AGGREGATE FINISHED WITH A 1:3

CEMENT SAND MORTAR.

75MM DEEP MASS CONCRETE (GRADE

HINGED DOUBLE LEAF MANHOLE COVER AND FRAME SHALL COMPLY TO EN 124 AND BS 7903

ALL CLASS D400 COVERS SHALL HAVE MIN. FRAME DEPTH 150mm) OPE 600X600 mm

PRECAST HEAVY DUTY - COVER SLAB BEDDED ON MORTAR OR COMPRESSIBLE BITUMINOUS SEAL VARIES (SEE RCD 500/1) 150mm GRADE C16/20. IN CONCRETE SURROUND PRECAST CONCRETE MANHOLE RINGS TO IS 420 IN CONJUNCTION WITH IS EN - PIVOTING BY-PASS DOOR INTAKE FLOW 75MM DEEP MASS CONCRETE (GRADE C6/8).