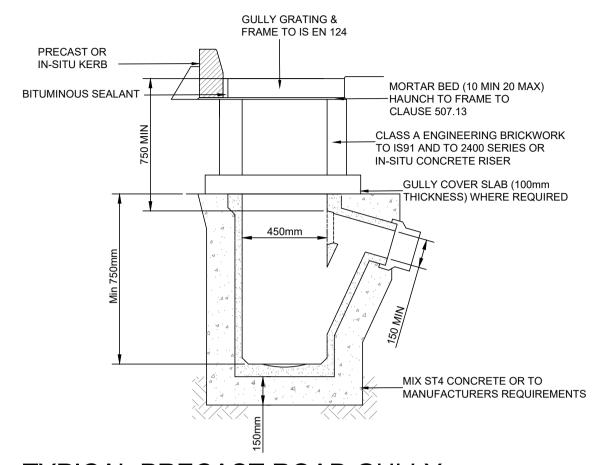

SCALE 1:20

TYPICAL MANHOLE DETAIL (TYPE C)

1 NO. MIN.

3 NO. MAX. OF CLASS B

SET IN C50/60 MORTAR

DIRECTION OF FLOW

ENGINEERING BRICK

TYPICAL PRECAST ROAD GULLY