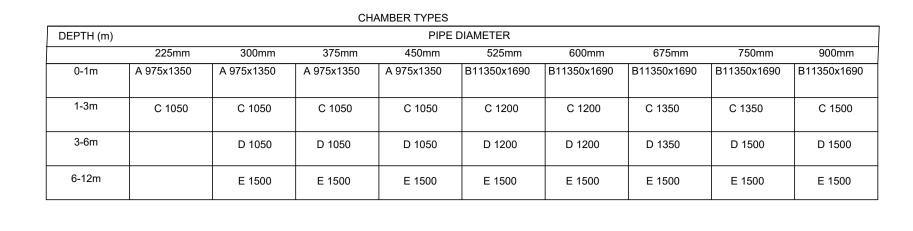

SCALE 1:20

TYPICAL MANHOLE DETAIL (TYPE C)

1 NO. MIN.

3 NO. MAX. OF CLASS B

SET IN C50/60 MORTAR

DIRECTION OF FLOW

ENGINEERING BRICK





TYPICAL PRECAST ROAD GULLY





**SECTION A-A** 1 NO. MIN. 3 NO. MAX. OF CLASS B ENGINEERING BRICK SET IN C50/60 MORTAR FIXING LUGS WITH MASONRY STUD ANCHOR FIXING BOLTS NEOPRENE RUBBER GASKET CONCRETE MOUNTING BLOCK DIRECTION OF FLOW DIRECTION OF FLOW HYDRO-BRAKE FLOW CONTROL FITTED WITH PIVOTING BY-PASS DOOR

TYPICAL FLOW CONTROL MANHOLE

300mm WIDE APRON ST4 CONCRETE

VARIES (SEE RCD 500/1)

PRECAST HEAVY DUTY COVER SLAB

150mm GRADE C16/20. IN

CONCRETE SURROUND

WITH IS EN 1917; 2004

BITUMINOUS SEAL

DIRECTION OF FLOW

**OUTLET SPIGOT** 

BEDDED ON MORTAR OR COMPRESSIBLE

PRECAST CONCRETE MANHOLE

RINGS TO IS 420 IN CONJUNCTION

INVERT SHOULD BE FORMED WITH CAST-INSITU CONCRETE C25/30. 20mm

AGGREGATE FINISHED WITH A 1:3

CEMENT SAND MORTAR.

75MM DEEP MASS CONCRETE (GRADE

HINGE