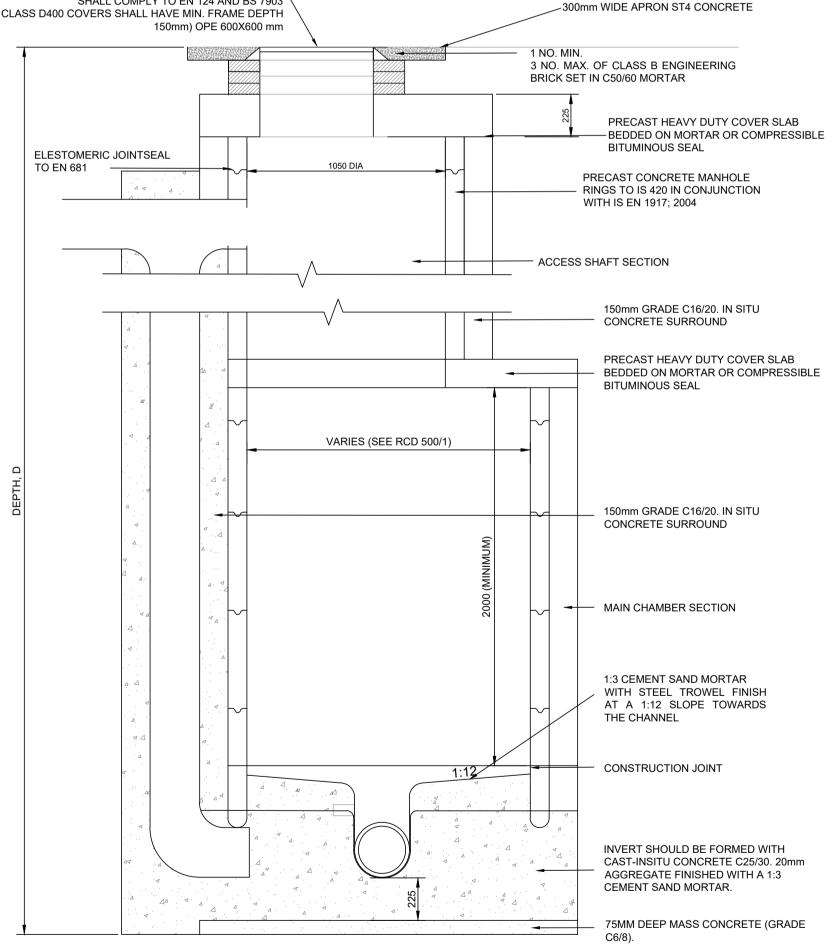

TYPICAL FLOW CONTROL MANHOLE

300mm WIDE APRON ST4 CONCRETE

VARIES (SEE RCD 500/1)

PRECAST HEAVY DUTY COVER SLAB

150mm GRADE C16/20. IN

CONCRETE SURROUND

WITH IS EN 1917; 2004

BITUMINOUS SEAL

DIRECTION OF FLOW

**OUTLET SPIGOT** 

BEDDED ON MORTAR OR COMPRESSIBLE

PRECAST CONCRETE MANHOLE

RINGS TO IS 420 IN CONJUNCTION

INVERT SHOULD BE FORMED WITH CAST-INSITU CONCRETE C25/30. 20mm

AGGREGATE FINISHED WITH A 1:3

CEMENT SAND MORTAR.

75MM DEEP MASS CONCRETE (GRADE

HINGED DOUBLE LEAF MANHOLE COVER AND FRAME SHALL COMPLY TO EN 124 AND BS 7903

ALL CLASS D400 COVERS SHALL HAVE MIN. FRAME DEPTH 150mm) OPE 600X600 mm

PRECAST HEAVY DUTY - COVER SLAB BEDDED ON MORTAR OR COMPRESSIBLE BITUMINOUS SEAL VARIES (SEE RCD 500/1) 150mm GRADE C16/20. IN CONCRETE SURROUND PRECAST CONCRETE MANHOLE RINGS TO IS 420 IN CONJUNCTION WITH IS EN - PIVOTING BY-PASS DOOR INTAKE FLOW 75MM DEEP MASS CONCRETE (GRADE C6/8).