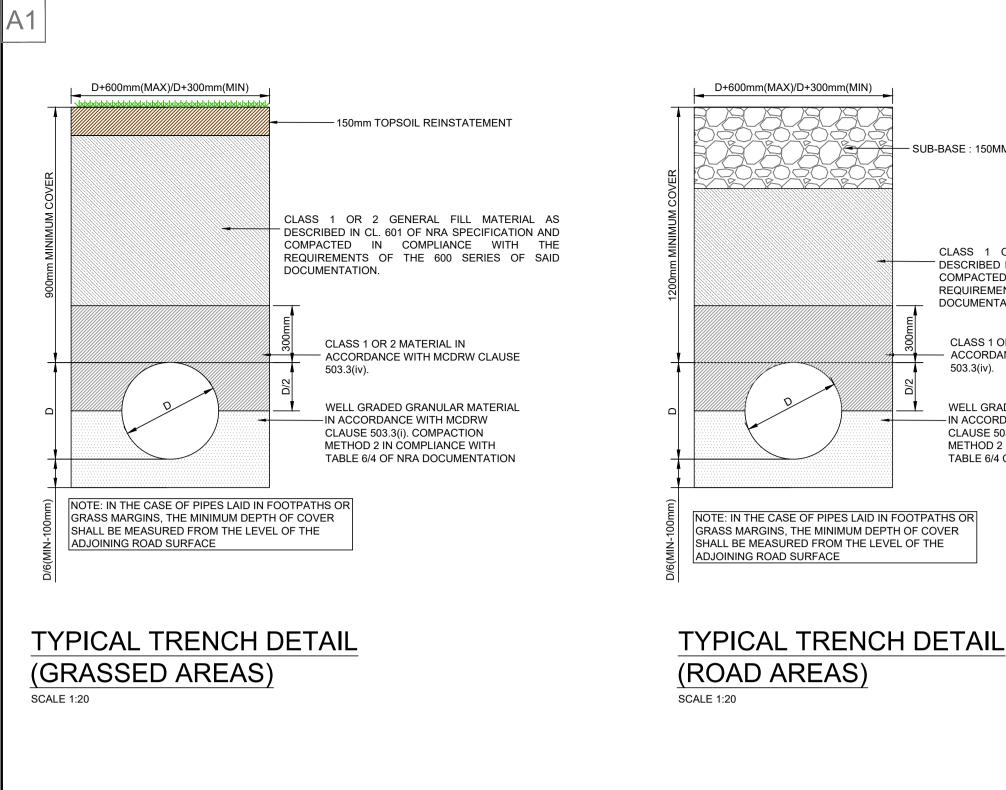

SCALE 1:20

TYPICAL MANHOLE DETAIL (TYPE C)

1 NO. MIN.

3 NO. MAX. OF CLASS B

SET IN C50/60 MORTAR

DIRECTION OF FLOW

ENGINEERING BRICK





TYPICAL PRECAST ROAD GULLY





**SECTION A-A** 1 NO. MIN. 3 NO. MAX. OF CLASS B ENGINEERING BRICK SET IN C50/60 MORTAR FIXING LUGS WITH MASONRY STUD ANCHOR FIXING BOLTS NEOPRENE RUBBER GASKET CONCRETE MOUNTING BLOCK DIRECTION OF FLOW DIRECTION OF FLOW HYDRO-BRAKE FLOW CONTROL FITTED WITH PIVOTING BY-PASS DOOR

TYPICAL FLOW CONTROL MANHOLE

300mm WIDE APRON ST4 CONCRETE

VARIES (SEE RCD 500/1)

PRECAST HEAVY DUTY COVER SLAB

150mm GRADE C16/20. IN

CONCRETE SURROUND

WITH IS EN 1917; 2004

BITUMINOUS SEAL

DIRECTION OF FLOW

**OUTLET SPIGOT** 

BEDDED ON MORTAR OR COMPRESSIBLE

PRECAST CONCRETE MANHOLE

RINGS TO IS 420 IN CONJUNCTION

INVERT SH