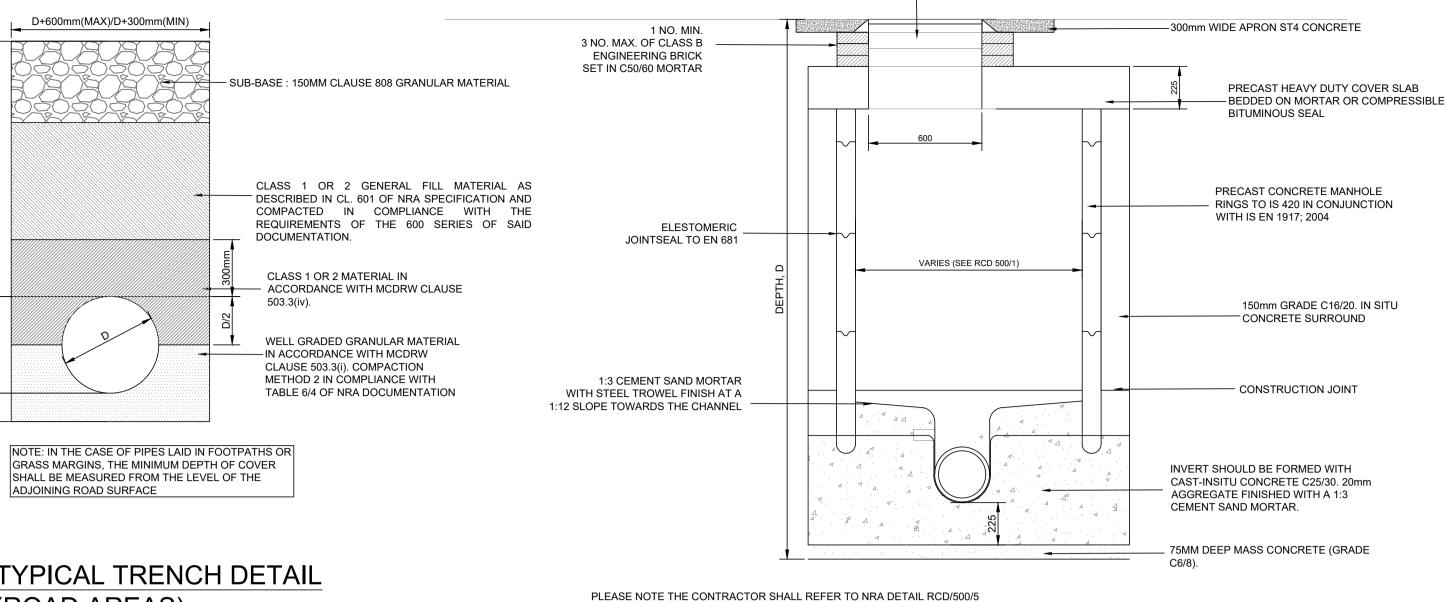

SCALE 1:20

TYPICAL MANHOLE DETAIL (TYPE C)

1 NO. MIN.

3 NO. MAX. OF CLASS B

SET IN C50/60 MORTAR

DIRECTION OF FLOW

ENGINEERING BRICK

TYPICAL PRECAST ROAD GULLY

TYPICAL FLOW CONTROL MANHOLE

300mm WIDE APRON ST4 CONCRETE

VARIES (SEE RCD 500/1)

PRECAST HEAVY DUTY COVER SLAB

150mm GRADE C16/20. IN

CONCRETE SURROUND

WITH IS EN 1917; 2004

BITUMINOUS SEAL

DIRECTION OF FLOW

**OUTLET SPIGOT** 

BEDDED ON MORTAR OR COMPRESSIBLE

PRECAST CONCRETE MANHOLE

RINGS TO IS 420 IN CONJUNCTION

INVERT SHOULD BE FORMED WITH CAST-INSITU CONCRETE C25/30. 20mm

AGGREGATE FINISHED WITH A 1:3

CEMENT SAND MORTAR.

75MM DEEP MASS CONCRETE (GRADE

HINGED DOUBLE LEAF MANHOLE COVER AND FRAME SHALL COMPLY TO EN 124 AND BS 7903

ALL CLASS D400 COVERS SHALL HAVE MIN. FRAME DEPTH 150mm) OPE 600X600 mm

PRECAST HEAVY DUTY - COVER SLAB BEDDED ON MORTAR OR COMPRESSIBLE BITUMINOUS SEAL VARIES (SEE RCD 500/1) 150mm GRADE C16/20. IN CONCRETE SURROUND PRECAST CONCRETE MANHOLE RINGS TO IS 420 IN CONJUNCTION WITH IS EN - PIVOTING BY-PASS DOOR INTAKE FLOW 75MM DEEP MASS CONCRETE (GRADE C6/8).

465

300mm WIDE APRON ST4 CONCRETE

**SECTION B-B** 

PLEASE NOTE THE CONTRACTOR SHALL REFER TO NRA DETAIL RCD/500/5 TYPICAL BACKDROP MANHOLE DETAIL

SCALE 1:20

|--|

| NFORMATION                                                                                                                                                                                  |  |  |  |
|---------------------------------------------------------------------------------------------------------------------------------------------------------------------------------------------|--|--|--|
| © ORS This drawing and any design hereon is the copyright of the Consultants and must not be reproduced without their written consent. All drawings remain the property of the Consultants. |  |  |  |
| Figured dimension only to be taken from this drawing. All dimensions to be checked on site. Consultants to be informed immediately of any discrepancies before work proceeds.               |  |  |  |

PLEASE NOTE THE CONTRACTOR SHALL REFER TO NRA DETAIL RCD/500/5

TYPICAL MANHOLE DETAIL (TYPE D)

| REV NO: | DATE:      | REVISION NOTE:      | DWN BY: | CKD BY |
|---------|------------|---------------------|---------|--------|
| P01     | 23/01/2024 | ISSUED FOR PLANNING | PMC     | МН     |
|         |            |                     |         |        |
|         |            |                     |         |        |
|         |            |                     |         |        |
|         |            |                     |         |        |
|         |            |                     |         |        |
|         |            |                     |         |        |
|         |            |                     |         |        |
|         |            |                     |         |        |
|         |            |                     |         |        |