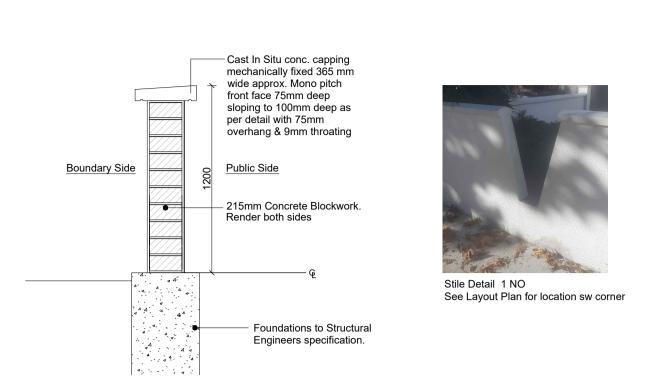

215mm Blockwork Garden walls 1.2m high Rendered both sides on retaining wall to Engineers specification and detail

Type 02 - 215mm Blockwork Garden walls 2m high Rendered both sides Piers to engineers details