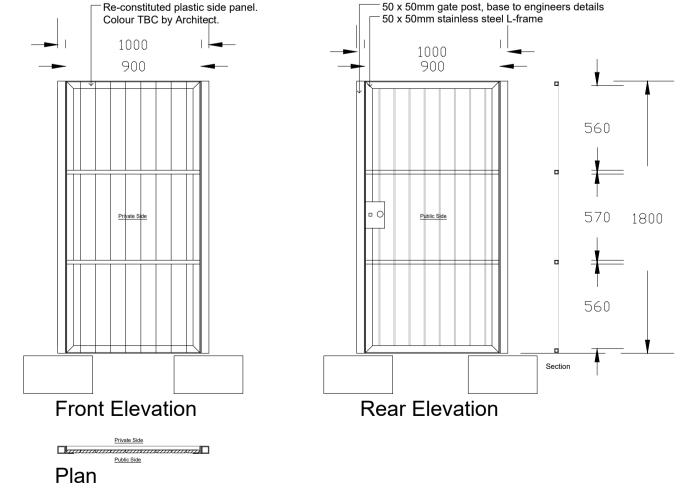

Type 05 Typical Plan, Elevation & Section for Rigid Weld Mesh Fence on on retaining wall to Engineers specification and detail - 1.8 m high

Type 06 -Section for Rigid Weld Mesh Fence - 1.8 m high

Garden Gate - Elevations and plan