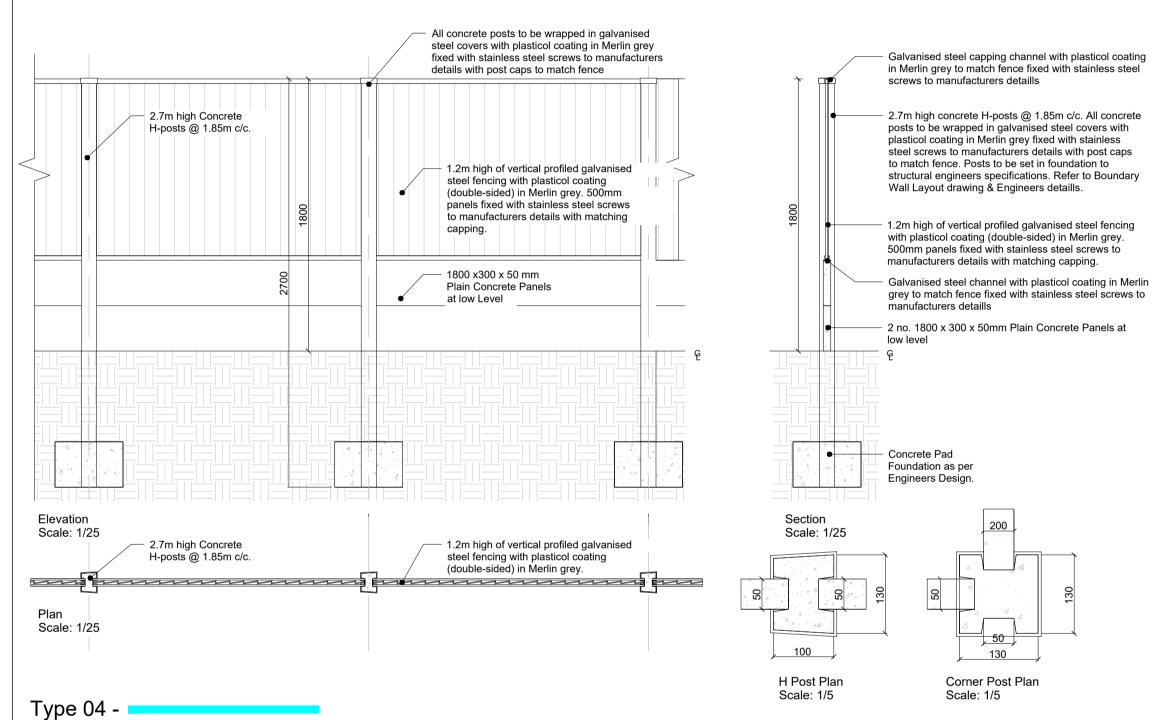

1 ype 03 - 215mm Blockwork Garden walls 1.8m high Rendered both sides on retaining wall to Engineers specification and detail

Typical Plan & Section for Concrete Post & Panel Fence -1.8m high, 100mm wide