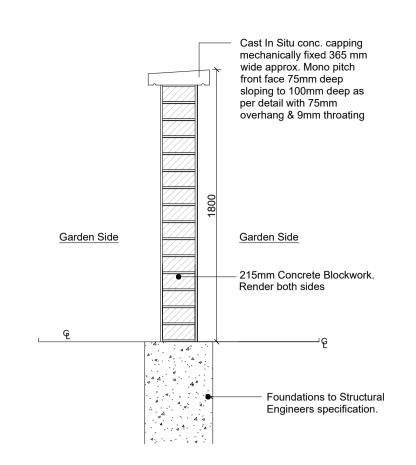

1 ype 03 - 215mm Blockwork Garden walls 1.8m high Rendered both sides on retaining wall to Engineers specification and detail

Typical Plan & Section for Concrete Post & Panel Fence -1.8m high, 100mm wide