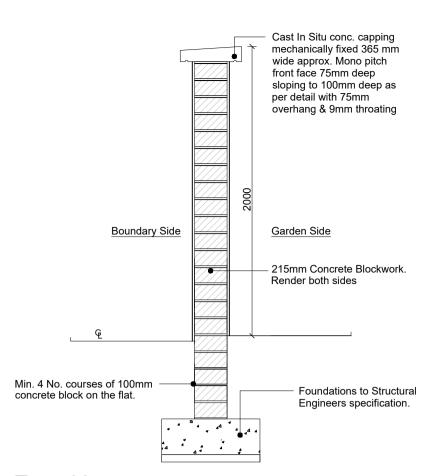

215mm Blockwork Garden walls 1.2m high Rendered both sides on retaining wall to Engineers specification and detail

Type 02 - 215mm Blockwork Garden walls 2m high Rendered both sides Piers to engineers details