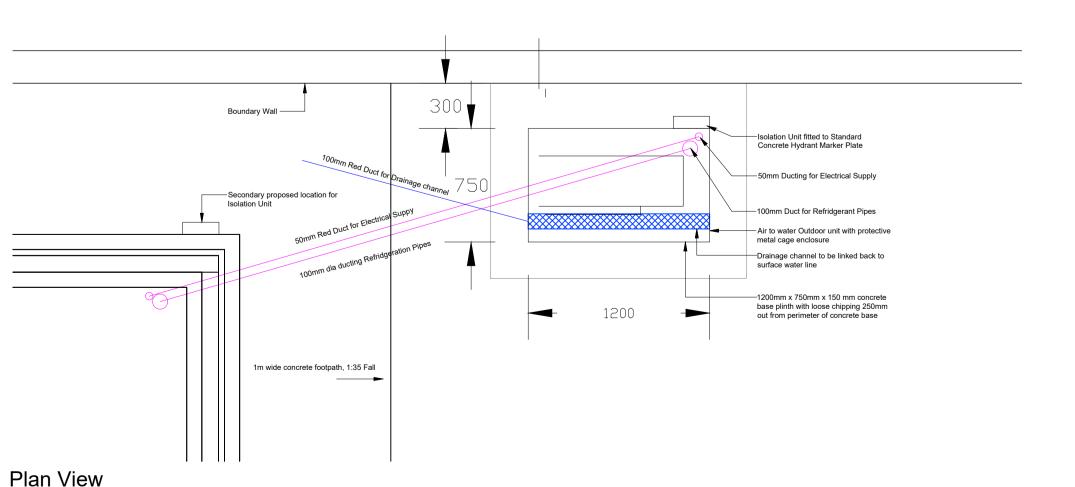

215mm Blockwork Garden walls 1.2m high Rendered both sides on retaining wall to Engineers specification and detail



Type 02 - 215mm Blockwork Garden walls 2m high Rendered both sides Piers to engineers details



1 ype 03 - 215mm Blockwork Garden walls 1.8m high Rendered both sides on retaining wall to Engineers specification and detail



Typical Plan & Section for Concrete Post & Panel Fence -1.8m high, 100mm wide



Type 05 Typical Plan, Elevation & Section for Rigid Weld Mesh Fence on on retaining wall to Engineers specification and detail - 1.8 m high

Type 06 -Section for Rigid Weld Mesh Fence - 1.8 m high



Garden Gate - Elevations and plan



External Air to water unit - Plan

## Housing for All A new Housing Plan for Ireland

**PLANNING - SECTION 179A** 

Rev Issued Issued
Date by to



WESTMEATH COUNTY COUNCIL Comhairle Chontae na hIarmhí

WESTMEATH HOUSING DESIGN TEAM
CIVIC CENTRE, CHURCH ST, ATHLONE, N37 P2T5
Phone: 09064 42100
Web: www.westmeathcoco.ie

CONSTRUCTION OF 12 HOUSES AT BUNDAIRE ,KINNEGAD PHASE 4

<u>rle:</u>
PROPOSED BOUNDARY WALL DETAILS

| Scale: 1:25<br>@ A1           | Datum: | MALIN                     | Date: | 20/10    | 0/2023        |
|-------------------------------|--------|---------------------------|-------|----------|---------------|
| <u>Drawing No:</u> 129_03_006 | '      | <u>Stage:</u><br>PLANNING |       |          | Revision<br>- |
| Surveyed                      | Drawn  | Checked