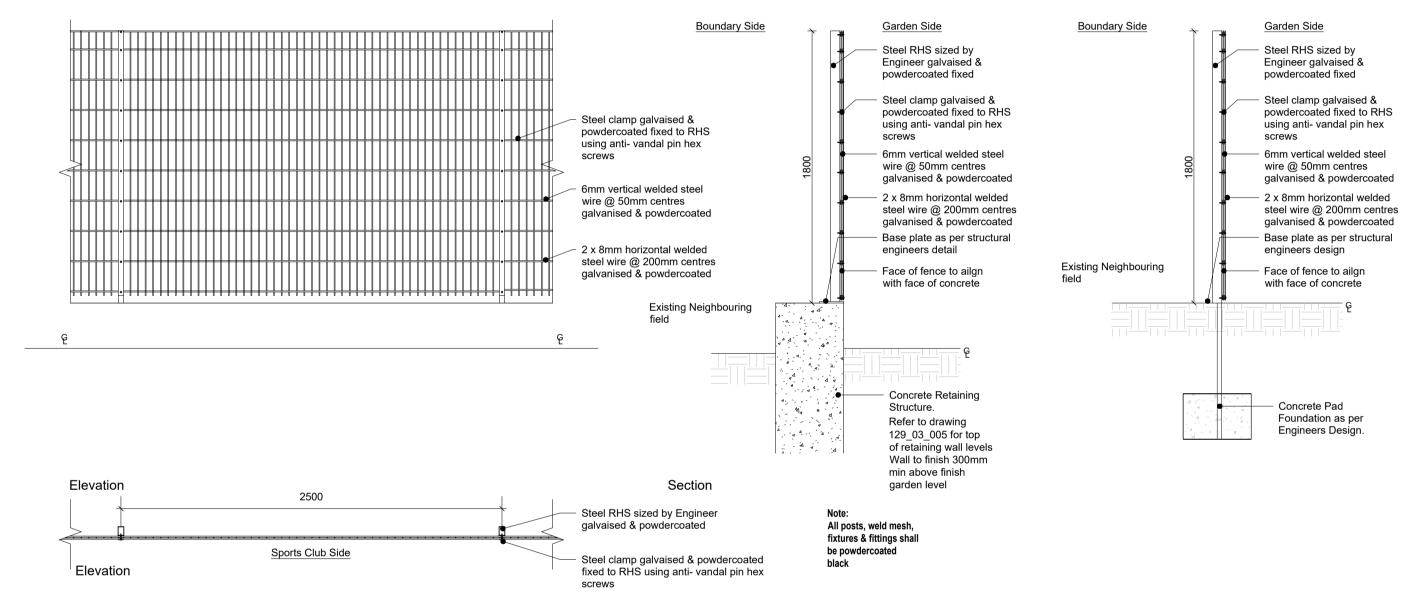

Type 05 Typical Plan, Elevation & Section for Rigid Weld Mesh Fence on on retaining wall to Engineers specification and detail - 1.8 m high

Type 06 -Section for Rigid Weld Mesh Fence - 1.8 m high

Garden Gate - Elevations and plan