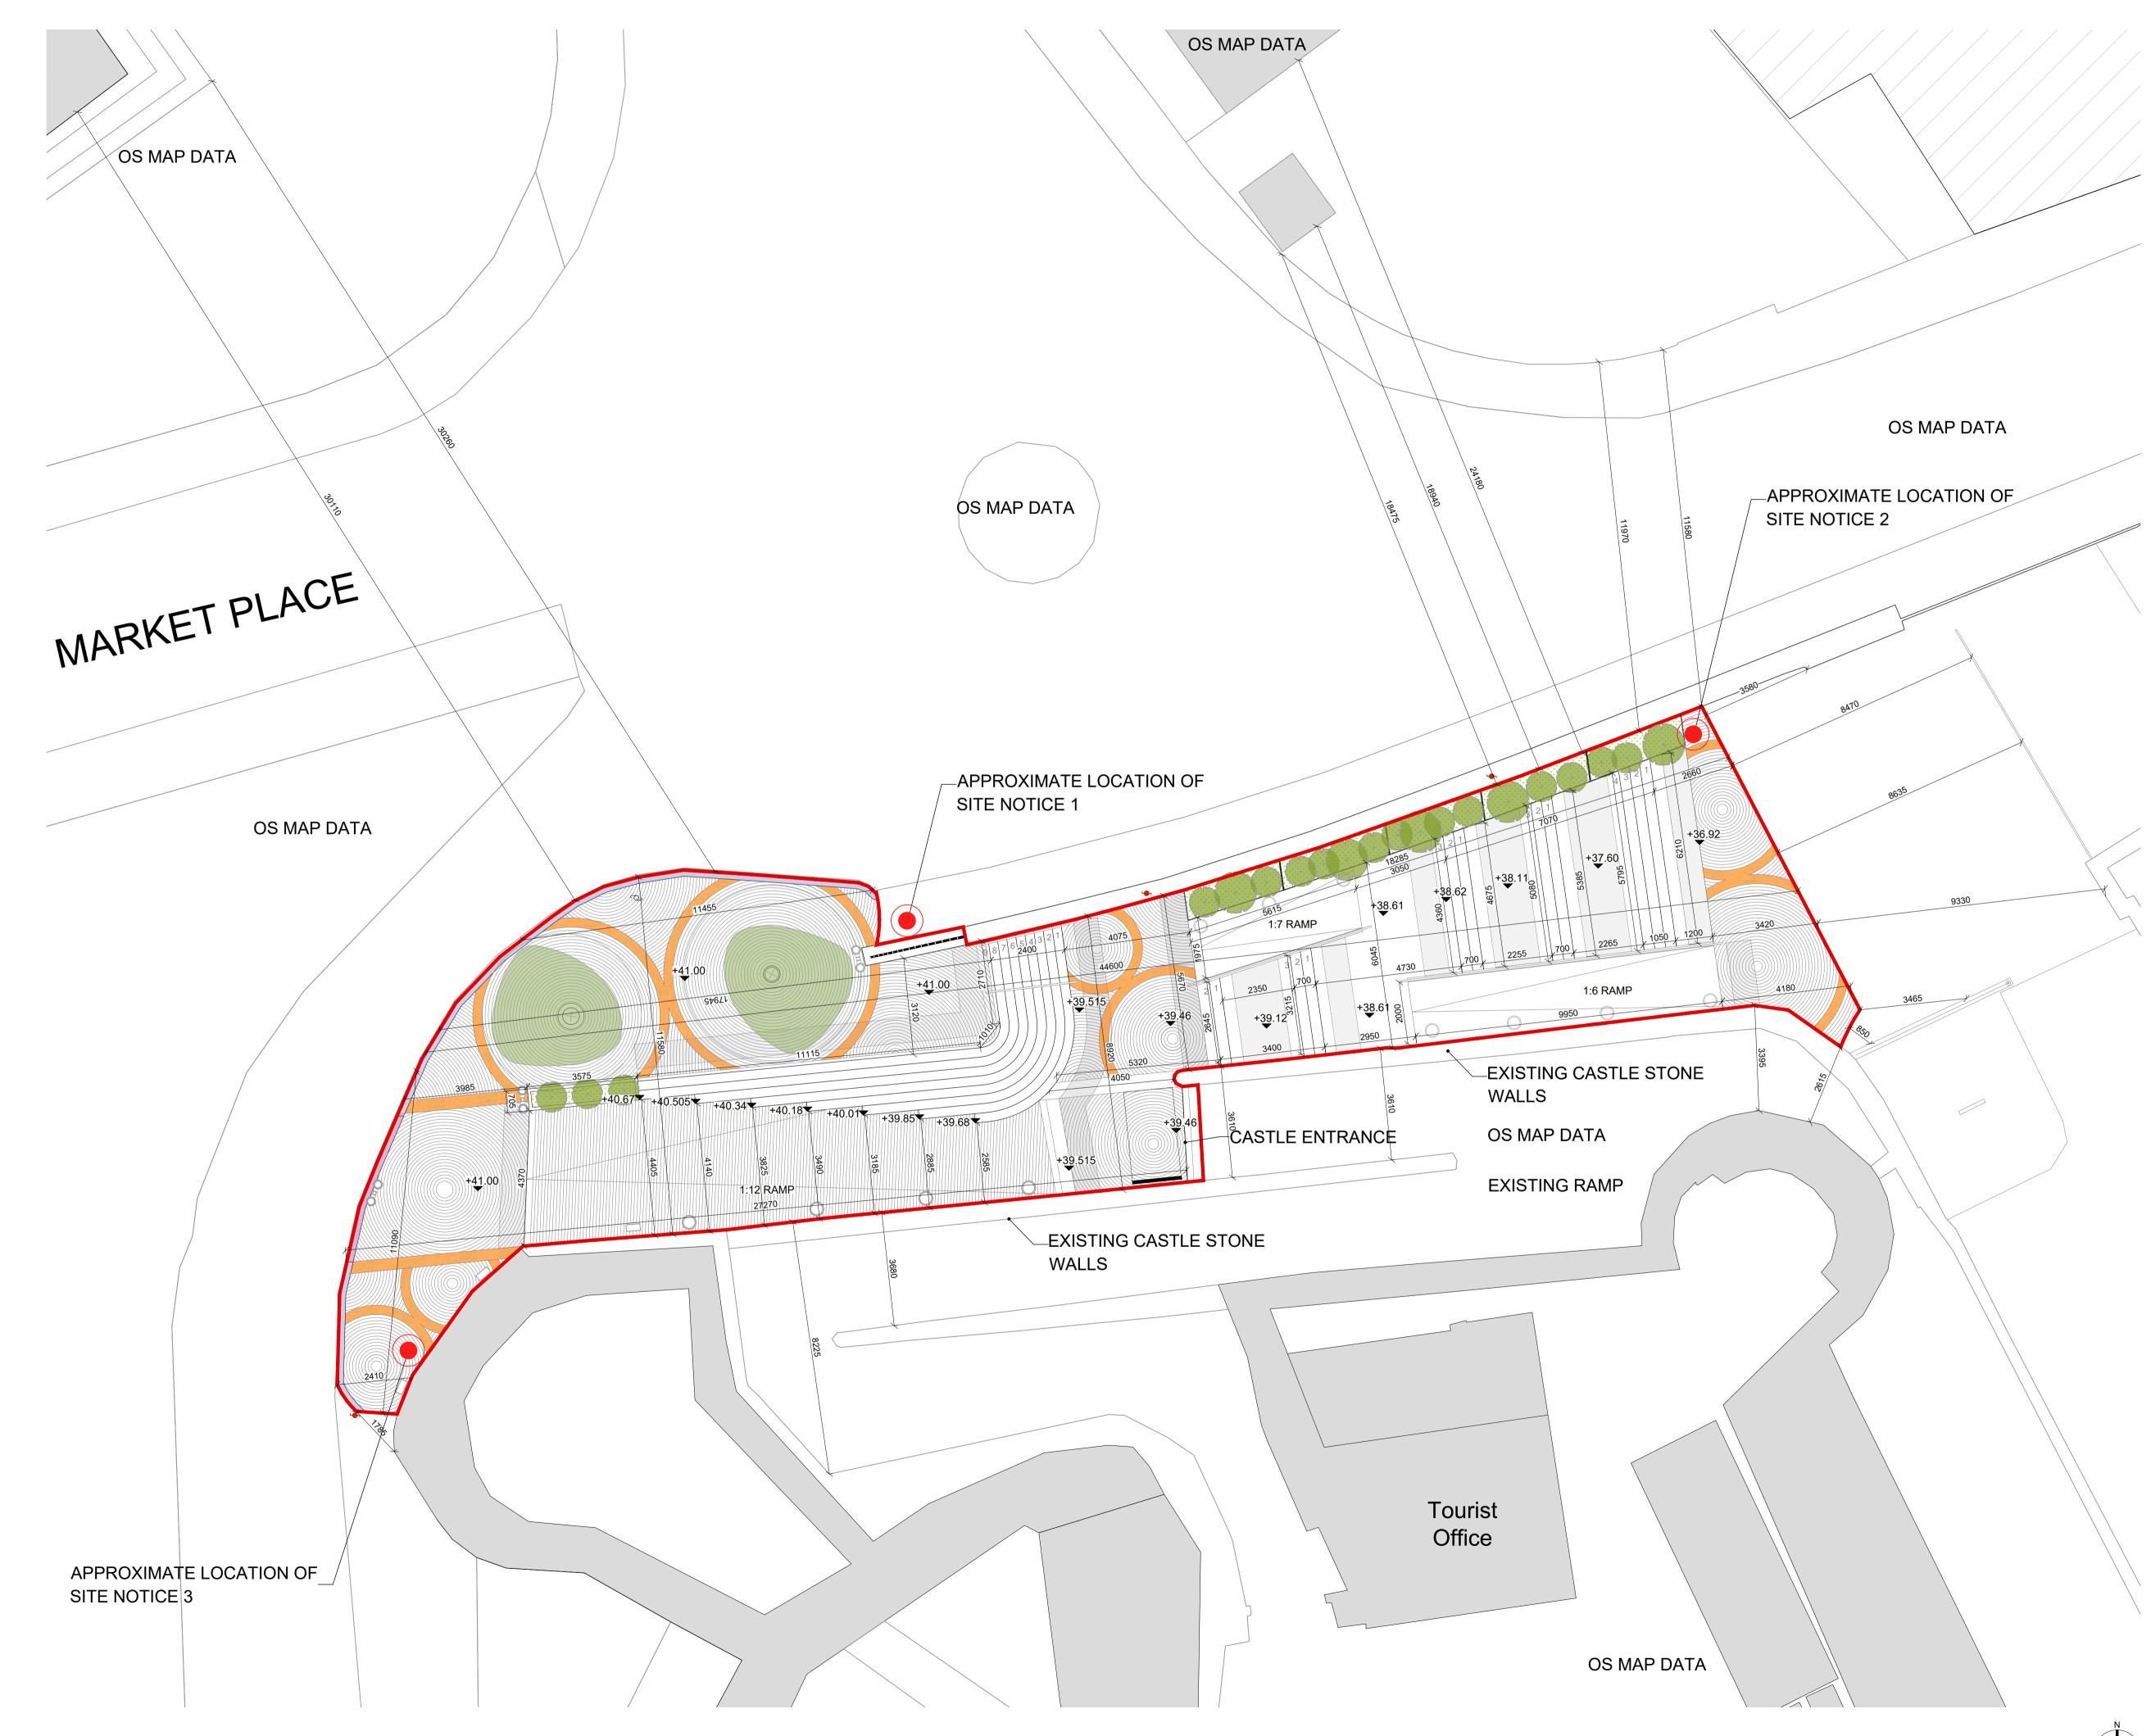

Proposed Site Layout Plan Sheet 2 1:100 @ A1

General Notes:

- General Notes:
  A. THIS DRAWING SHALL BE READ IN CONJUNCTION WITH ALL RELEVANT CIVIL, STRUCTURAL, MECHANICAL AND ELECTRICAL DRAWINGS TOGETHER WITH THE SPECIFICATIONS AND SCHEDULES.
  B. ALL DIMENSIONS IN MILLIMETRES. ALL LEVELS IN METRES. USE FIGURED DIMENSIONS ONLY. DO NOT SCALE OFF DRAWINGS.
  C. ALL DIMENSIONS ARE TO FACE OF BLOCK OR BRICK OR STUD TYPICALLY UNLESS NOTED OTHERWISE.
  D. ALL WORKS TO BE CARRIED OUT IN ACCORDANCE WITH CURRENT BUILDING REGULATIONS INCLUDING SUBSEQUENT AMENDMENTS & INCLUDING FOR ALL OTHER I.S, B.S., & SR STANDARDS AS SET OUT THEREIN; INCLUSIVE OF HEALTH & SAFETY ACT.
  E. CONTRACTOR MUST VERIFY ALL DIMENSIONS ON SITE BEFORE SETTING OUT, COMMENCING WORK, OR PRODUCING ANY SHOP DRAWINGS. WALL AND OPE DIMENSIONS ARE AS ANNOTATED. IT IS THE CONTRACTORS RESPONSIBILITY TO MAINTAIN THESE DIMENSIONS.
  F. ALL FIRE STOPPING TO BE CARRIED OUT WITH AN APPROVED FIRE STOPPING CONTRACTOR IN ACCORDANCE WITH MANUFACTURERS DETAILS.
  G. BASE INFORMATION INCLUDES BOTH OSI DATA AND SURVEY DATA
  H. ALL LEVELS (IN METERS) RELATE TO ORDNANCE DATUM MALIN HEAD

- ALL LEVELS (IN METERS) RELATE TO ORDNANCE DATUM MALIN HEAD DRAWING FOR PLANNING PURPOSES ONLY . NOT TO BE USED FOR CONSTRUCTION.

FOUNDATIONS SHOWN ARE INDICATIVE AND SUBJECT TO SITE CONSTRAINTS Legend:

| egend:     |                                                                     |
|------------|---------------------------------------------------------------------|
|            | SITE BOUNDARY                                                       |
| +00.00     | PROPOSED LEVELS                                                     |
| (+00.00)   | EXISTING LEVELS                                                     |
| ۲          | LOCATION OF SITE NOTICE                                             |
|            | EXISTING CONTEXT                                                    |
|            | RIVER SHANNON                                                       |
|            | Pedestrian surface Type 1<br>Granite slabs, silver-grey             |
|            | Pedestrian surface Type 2<br>Granite slabs, silver-grey             |
|            | Pedestrian surface Type 3<br>Granite slabs, silver-grey             |
|            | Pedestrian surface Type 4<br>Tactile Paving Strips, silver-grey     |
|            | Shannon callows planting                                            |
|            | Raised kerb, 125mm riser,<br>250x900x100mm th. Irish Blue Limestone |
|            | Raised kerb, 125mm riser,<br>250x900x100mm th. Irish Blue Limestone |
|            | Steel Railings                                                      |
|            | Tree with root cell system<br>Fastigiate hornbeam                   |
|            | Shrubs                                                              |
|            | Wayfinding Signage at Castle Entrance                               |
|            | Wayfinding Signage at Site Entrance                                 |
| └───┐      | Existing Lighting                                                   |
|            | Existing Zebra Crossing to remain                                   |
| $\bigcirc$ | Proposed Underground Light Fitting                                  |
| Onto       | Proposed Light Fittings Mounted on<br>support pole 4m high          |
|            |                                                                     |

## PART VIII PLANNING

| Revision:                                                       | Date:                                                                                               | Description:       |                   |                         | By:        |  |  |  |
|-----------------------------------------------------------------|-----------------------------------------------------------------------------------------------------|--------------------|-------------------|-------------------------|------------|--|--|--|
|                                                                 |                                                                                                     |                    |                   |                         |            |  |  |  |
| Project: Job No                                                 |                                                                                                     |                    |                   |                         |            |  |  |  |
|                                                                 |                                                                                                     |                    |                   |                         | 2113       |  |  |  |
|                                                                 |                                                                                                     |                    |                   |                         |            |  |  |  |
| Client:<br>Westmeath County Council                             |                                                                                                     |                    |                   |                         |            |  |  |  |
| Drawing T                                                       | itle <sup>.</sup>                                                                                   |                    |                   |                         |            |  |  |  |
| -                                                               |                                                                                                     | ayout Plan Sheet 2 |                   |                         |            |  |  |  |
| Drawing No.: Rev. N                                             |                                                                                                     |                    |                   |                         | lo.:       |  |  |  |
|                                                                 |                                                                                                     |                    |                   |                         |            |  |  |  |
| 2113_UA_A_PP_0005 -                                             |                                                                                                     |                    |                   |                         |            |  |  |  |
| Date:                                                           |                                                                                                     | Scale:             | Drawn By:         | Check                   | ed By:     |  |  |  |
| 15/05/2023                                                      |                                                                                                     | 1:100@A1           | CH                | AG                      | <b>-</b> , |  |  |  |
| 10/00/2020 1.                                                   |                                                                                                     | 1.100@/11          | -                 |                         |            |  |  |  |
| Status:                                                         |                                                                                                     |                    | Purpose of Issue: |                         |            |  |  |  |
| - PART VIII PL/                                                 |                                                                                                     |                    |                   |                         | NG         |  |  |  |
|                                                                 |                                                                                                     |                    | 20-31 WILLIAM S   |                         | ОПТН       |  |  |  |
| URBAN - 29-31 WILLIAM STREET 3<br>DUBLIN 2, D02 EF22<br>IRELAND |                                                                                                     |                    |                   |                         | 500111,    |  |  |  |
|                                                                 | IRELAND                                                                                             |                    |                   |                         |            |  |  |  |
|                                                                 |                                                                                                     |                    |                   | 5007                    |            |  |  |  |
| AGENCY T: +353 1 672 5907<br>W: www.urban-agency                |                                                                                                     |                    |                   | com                     |            |  |  |  |
| E:                                                              |                                                                                                     |                    |                   | dublin@urban-agency.com |            |  |  |  |
|                                                                 |                                                                                                     |                    |                   |                         |            |  |  |  |
|                                                                 | THIS DRAWING IS COPYRIGHT. DO NOT SCALE. USE FIGURED DIMENSIONS ONLY.<br>FOR PLANNING PURPOSES ONLY |                    |                   |                         |            |  |  |  |
| Ordnance Survey Ireland Licence No. CYAL50300686                |                                                                                                     |                    |                   |                         |            |  |  |  |