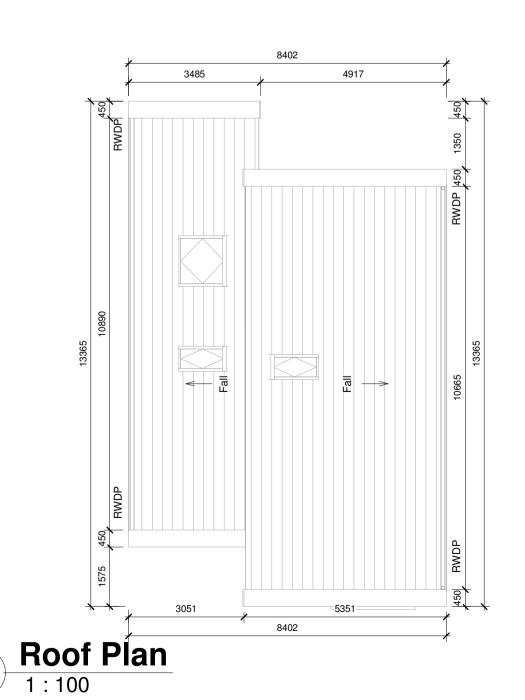

# 6 Elevation 1 - Front Elevation 1:100



# **Elevation 3 - Rear Elevation**1:100





## **Elevation 2**1:100



#### **5** Elevation 4





**Section 1**1:100

### PART 8 - PLANNING NOT FOR CONSTRUCTION

Revision Schedule

Rev<br/>No.Rev Description<br/>DateRev Description<br/>DateIssued Description<br/>Issued Date



Funded by the Irish Government under Rebuilding Ireland, Action Plan for Housing and Homelessness.



WESTMEATH HOUSING DESIGN TEAM
WESTMEATH COUNTY COUNCIL,
CIVIC CENTRE, CHURCH ST,
ATHLONE, N37 P2T5
Phone: 09064 42100
Web: www.westmeathcoco.ie

ROJECT:

CONSTRUCTION OF 22 DWELLING

UNITS AT ST. BRIGIDS GREEN,

MULLINGAR

TITLE:

File Name and Directory:

HOUSE TYPE D (Detached)
PLANS, SECTON & ELEVATIONS

| Scale: 1:100<br>@ A1                                           | Datum: | <u>Datum:</u> MALIN <u>Date:</u> 17/05/22 |     | /22           |  |
|-----------------------------------------------------------