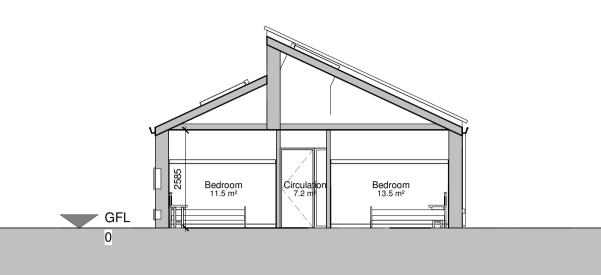

# 6 Elevation 1 - Front Elevation 1:100



# **Elevation 3 - Rear Elevation**1:100





## **Elevation 2**1:100



#### **5** Elevation 4





**Section 1**1:100

### PART 8 - PLANNING NOT FOR CONSTRUCTION

Revision Schedule

Rev<br/>No.Rev Description<br/>DateRev Description<br/>DateIssued Description<br/>Issued Date



Funded by the Irish Government under Rebuilding Ireland, Action Plan for Housing and Homelessness.



WESTMEATH HOUSING DESIGN TEAM
WESTMEATH COUNTY COUNCIL,
CIVIC CENTRE, CHURCH ST,
ATHLONE, N37 P2T5
Phone: 09064 42100
Web: www.westmeathcoco.ie

ROJECT:

CONSTRUCTION OF 22 DWELLING

UNITS AT ST. BRIGIDS GREEN,

MULLINGAR

TITLE:

File Name and Directory:

HOUSE TYPE D (Detached)
PLANS, SECTON & ELEVATIONS

| Scale: 1:100<br>@ A1                                           | Datum: | <u>Datum:</u> MALIN <u>Date:</u> 17/05/22 |     | /22           |  |
|-------------------------------------------------------------