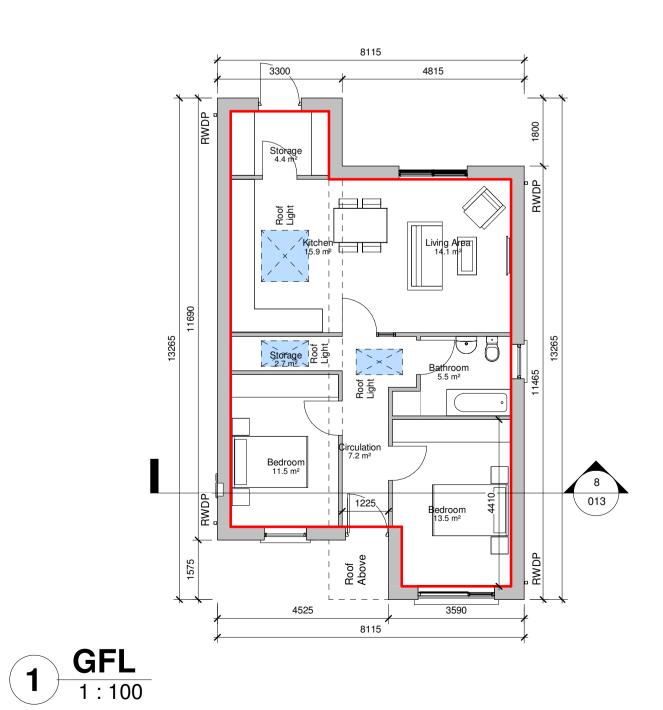

# 6 Elevation 1 - Front Elevation 1:100



# **Elevation 3 - Rear Elevation**1:100





## **Elevation 2**1:100



#### **5** Elevation 4





**Section 1**1:100

### PART 8 - PLANNING NOT FOR CONSTRUCTION

Revision Schedule

Rev<br/>No.Rev Description<br/>DateRev Description<br/>DateIssued Description<br/>Issued Date



Funded by the Irish Government under Rebuilding Ireland, Action Plan for Housing and Homelessness.



WESTMEATH HOUSING DESIGN TEAM
WESTMEATH COUNTY COUNCIL,
CIVIC CENTRE, CHURCH ST,
ATHLONE, N37 P2T5
Phone: 09064 42100
Web: www.westmeathcoco.ie

ROJECT:

CONSTRUCTION OF 22 DWELLING

UNITS AT ST. BRIGIDS GREEN,

MULLINGAR

TITLE:

File Name and Directory:

HOUSE TYPE D (Detached)
PLANS, SECTON & ELEVATIONS

| Scale: 1:100<br>@ A1                                           | Datum: | <u>Datum:</u> MALIN <u>Date:</u> 17/05/22 |     | /22           |  |
|----