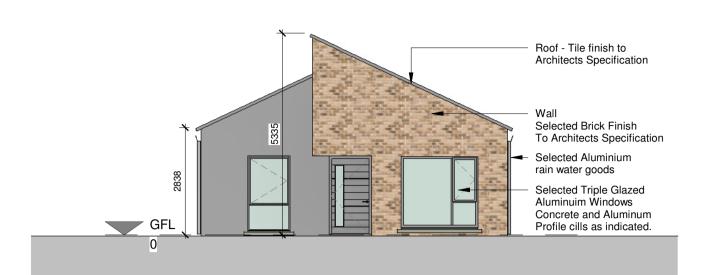

# 6 Elevation 1 - Front Elevation 1:100



# **Elevation 3 - Rear Elevation**1:100





## **Elevation 2**1:100



#### **5** Elevation 4





**Section 1**1:100

### PART 8 - PLANNING NOT FOR CONSTRUCTION

Revision Schedule

Rev<br/>No.Rev Description<br/>DateRev Description<br/>DateIssued Description<br/>Issued Date



Funded by the Irish Government under Rebuilding Ireland, Action Plan for Housing and Homelessness.



WESTMEATH HOUSING DESIGN TEAM
WESTMEATH COUNTY COUNCIL,
CIVIC CENTRE, CHURCH ST,
ATHLONE, N37 P2T5
Phone: 09064 42100
Web: www.westmeathcoco.ie

ROJECT:

CONSTRUCTION OF 22 DWELLING

UNITS AT ST. BRIGIDS GREEN,

MULLINGAR

TITLE:

File Name and Directory:

HOUSE TYPE D (Detached)
PLANS, SECTON & ELEVATIONS

| Scale: 1:100<br>@ A1