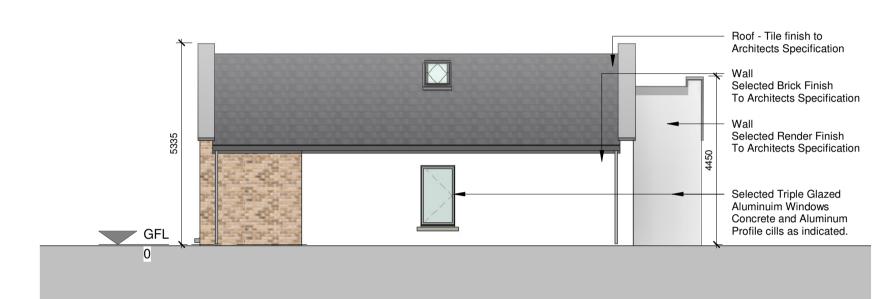

# 6 Elevation 1 - Front Elevation 1:100



# **Elevation 3 - Rear Elevation**1:100





## **Elevation 2**1:100



#### **5** Elevation 4





**Section 1**1:100

### PART 8 - PLANNING NOT FOR CONSTRUCTION

Revision Schedule

Rev<br/>No.Rev Description<br/>DateRev Description<br/>DateIssued Description<br/>Issued Date



Funded by the Irish Government under Rebuilding Ireland, Action Plan for Housing and Homelessness.



WESTMEATH HOUSING DESIGN TEAM
WESTMEATH COUNTY COUNCIL,
CIVIC CENTRE, CHURCH ST,
ATHLONE, N37 P2T5
Phone: 09064 42100
Web: www.westmeathcoco.ie

ROJECT:

CONSTRUCTION OF 22 DWELLING

UNITS AT ST. BRIGIDS GREEN,

MULLINGAR

TITLE:

File Name and Directory:

HOUSE TYPE D (Detached)
PLANS, SECTON & ELEVATIONS

| Scale: 1:100<br>@ A1                                           | Datum: | <u>Datum:</u> MALIN <u>Date:</u> 17/05/22 |     | /22           |  |
|---------------------------------