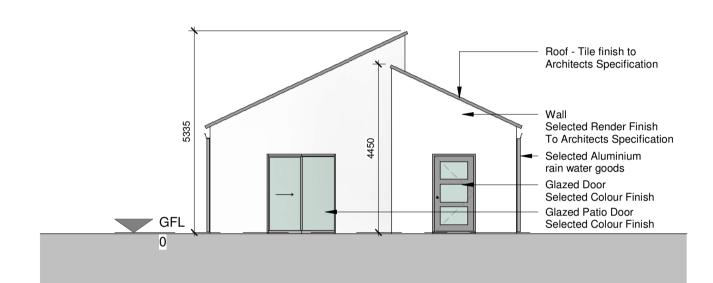

# 6 Elevation 1 - Front Elevation 1:100



# **Elevation 3 - Rear Elevation**1:100





## **Elevation 2**1:100



#### **5** Elevation 4





**Section 1**1:100

### PART 8 - PLANNING NOT FOR CONSTRUCTION

Revision Schedule

Rev<br/>No.Rev Description<br/>DateRev Description<br/>DateIssued Description<br/>Issued Date



Funded by the Irish Government under Rebuilding Ireland, Action Plan for Housing and Homelessness.



WESTMEATH HOUSING DESIGN TEAM
WESTMEATH COUNTY COUNCIL,
CIVIC CENTRE, CHURCH ST,
ATHLONE, N37 P2T5
Phone: 09064 42100
Web: www.westmeathcoco.ie

ROJECT:

CONSTRUCTION OF 22 DWELLING

UNITS AT ST. BRIGIDS GREEN,

MULLINGAR

TITLE:

File Name and Directory:

HOUSE TYPE D (Detached)
PLANS, SECTON & ELEVATIONS

| Scale: 1:100<br>@ A1                                           | Datum: | <u>Datum:</u> MALIN <u>Date:</u