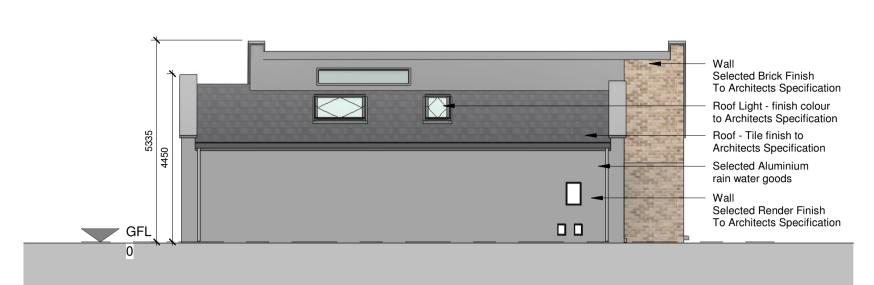

# 6 Elevation 1 - Front Elevation 1:100



# **Elevation 3 - Rear Elevation**1:100





## **Elevation 2**1:100



#### **5** Elevation 4





**Section 1**1:100

### PART 8 - PLANNING NOT FOR CONSTRUCTION

Revision Schedule

Rev<br/>No.Rev Description<br/>DateRev Description<br/>DateIssued Description<br/>Issued Date



Funded by the Irish Government under Rebuilding Ireland, Action Plan for Housing and Homelessness.



WESTMEATH HOUSING DESIGN TEAM
WESTMEATH COUNTY COUNCIL,
CIVIC CENTRE, CHURCH ST,
ATHLONE, N37 P2T5
Phone: 09064 42100
Web: www.westmeathcoco.ie

ROJECT:

CONSTRUCTION OF 22 DWELLING

UNITS AT ST. BRIGIDS GREEN,

MULLINGAR

TITLE:

File Name and Directory:

HOUSE TYPE D (Detached)
PLANS, SECTON & ELEVATIONS

| Scale: 1:100<br>@ A1                                           | Datum: | <u>Datum:</u> MALIN <u>Date:</u> 17/05/22 |     | /22           |  |
|------