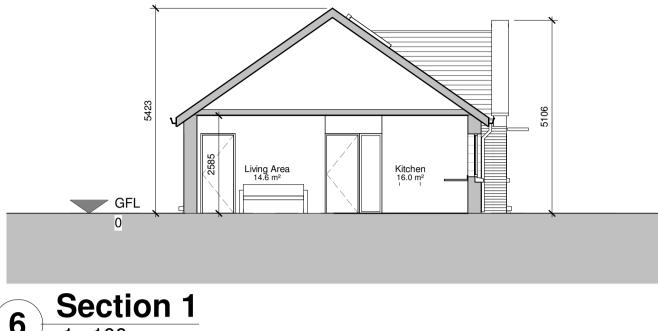

## Elevation 1









Elevation 2 3



**Roof Plan** 





## PART 8 - PLANNING NOT FOR CONSTRUCTION





Funded by the Irish Government under Rebuilding Ireland, Action Plan for Housing and Homelessness.



**WESTMEATH HOUSING DESIGN TEAM** WESTMEATH COUNTY COUNCIL, CIVIC CENTRE, CHURCH ST, ATHLONE, N37 P2T5 Phone: 09064 42100

CONSTRUCTION OF 22 DWELLING UNITS AT ST. BRIGIDS GREEN, MULLINGAR, CO. WESTMEATH

Web: www.westmeathcoco.ie

HOUSE TYPES C AND D. SEMI-DETACHED

PLANS, SECTON & ELEVATIONS Scale: 1:100 @ A1 Drawing No: Stage:

| 111_03_012 | 11_03_012 Part 8 |         |                 |
|------------|------------------|---------|-----------------|
| Surveyed   | <u>Drawn</u>     | Checked | <u>Approved</u> |
| MK         | AC/MK            | PH/TOH  | PH              |

File Name and Directory: H:\CAPITAL HOUSING DESIGN TEAM\1-Capital