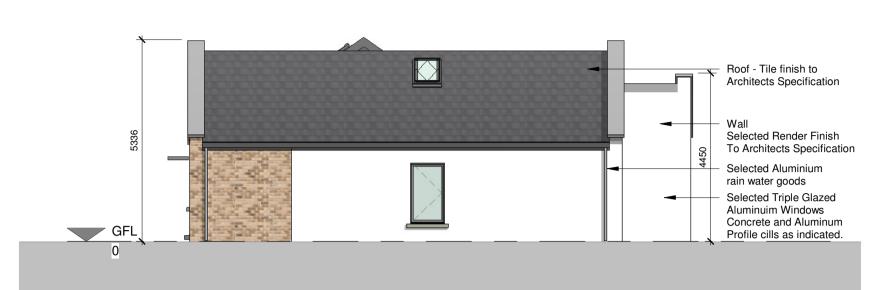

## Elevation 1

Elevation 2 3

**Roof Plan** 

CONSTRUCTION OF 22 DWELLING UNITS AT ST. BRIGIDS GREEN, MULLINGAR, CO. WESTMEATH

Web: www.westmeathcoco.ie

HOUSE TYPES C AND D. SEMI-DETACHED

PLANS, SECTON & ELEVATIONS Scale: 1:100 @ A1 Drawing No: Stage: