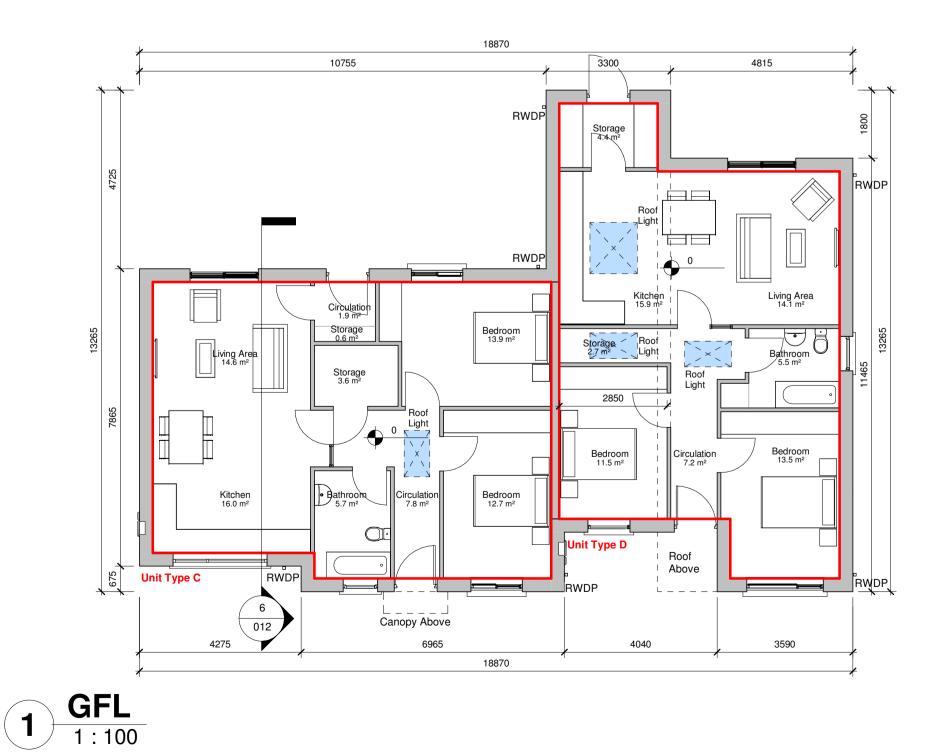

## Elevation 1

Elevation 2 3

**Roof Plan** 

CONSTRUCTION OF 22 DWELLING UNITS AT ST. BRIGIDS GREEN, MULLINGAR, CO. WESTMEATH

Web: www.westmeathcoco.ie

HOUSE TYPES C AND D. SEMI-DETACHED

PLANS, SECTON & ELEVATIONS Scale: 1:100 @ A1 Drawing No: Stage: