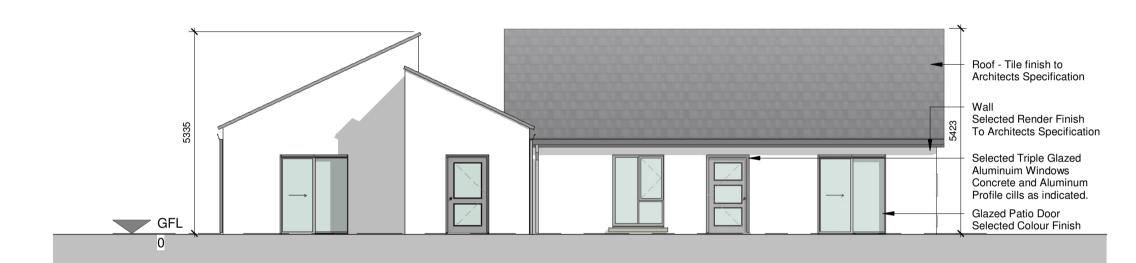

## Elevation 1

Elevation 2 3

**Roof Plan** 

CONSTRUCTION OF 22 DWELLING UNITS AT ST. BRIGIDS GREEN, MULLINGAR, CO. WESTMEATH

Web: www.westmeathcoco.ie

HOUSE TYPES C AND D. SEMI-DETACHED

PLANS, SECTON & ELEVATIONS Scale: 1:100 @ A1 Drawing No: Stage: