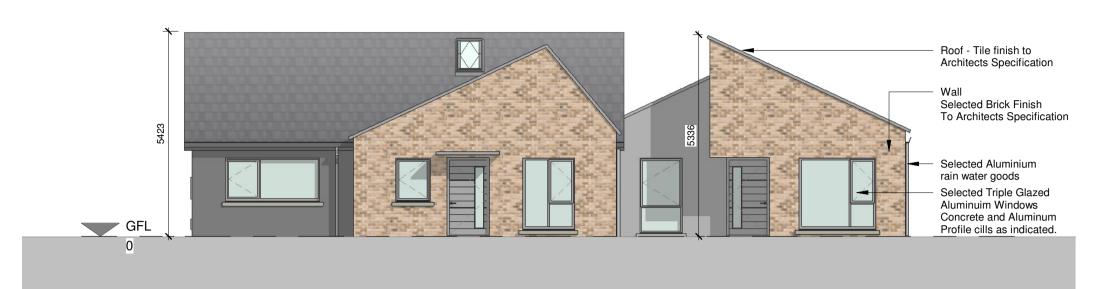

## Elevation 1

Elevation 2 3

**Roof Plan** 

CONSTRUCTION OF 22 DWELLING UNITS AT ST. BRIGIDS GREEN, MULLINGAR, CO. WESTMEATH

Web: www.westmeathcoco.ie

HOUSE TYPES C AND D. SEMI-DETACHED

PLANS, SECTON & ELEVATIONS Scale: 1:100 @ A1 Drawing No: Stage: