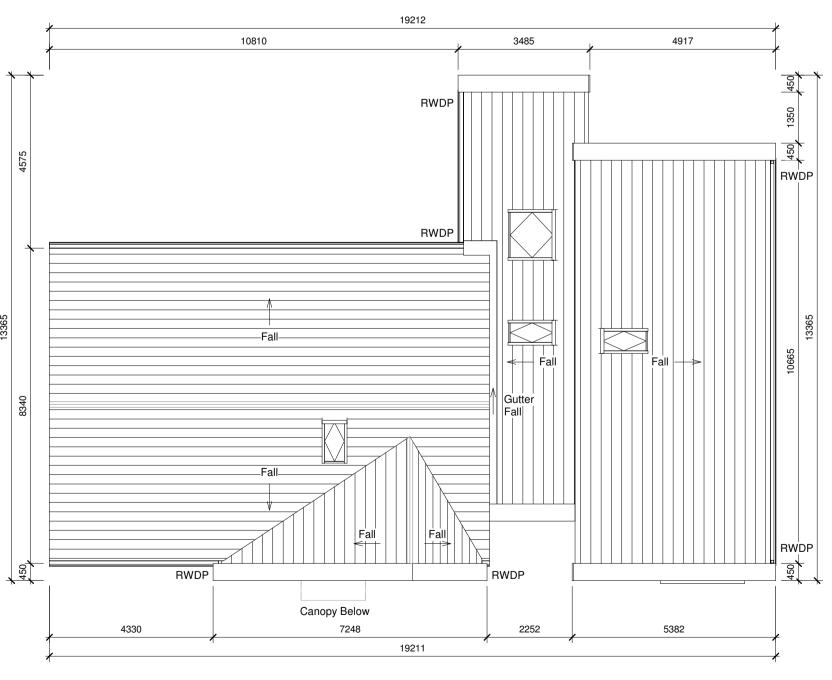

## Elevation 1









Elevation 2 3



**Roof Plan** 





## PART 8 - PLANNING NOT FOR CONSTRUCTION





Funded by the Irish Government under Rebuilding Ireland, Action Plan for Housing and Homelessness.



**WESTMEATH HOUSING DESIGN TEAM** WESTMEATH COUNTY COUNCIL, CIVIC CENTRE, CHURCH ST, ATHLONE, N37 P2T5 Phone: 09064 42100

CONSTRUCTION OF 22 DWELLING UNITS AT ST. BRIGIDS GREEN, MULLINGAR, CO. WESTMEATH

Web: www.westmeathcoco.ie

HOUSE TYPES C AND D. SEMI-DETACHED

PLANS, SECTON & ELEVATIONS Scale: 1:100 @ A1 Drawing No: Stage:

| 111_03_012 | 11_03_012 Part 8 |         |                 |
|------------|------------------|---------|-----------------|
| Surveyed   | <u>Drawn</u>     | Checked | <u>Approved</u> |
| MK         | AC/MK            | PH/TOH  | PH              |

File Name and Directory: H:\CAPITAL HOUSING DES