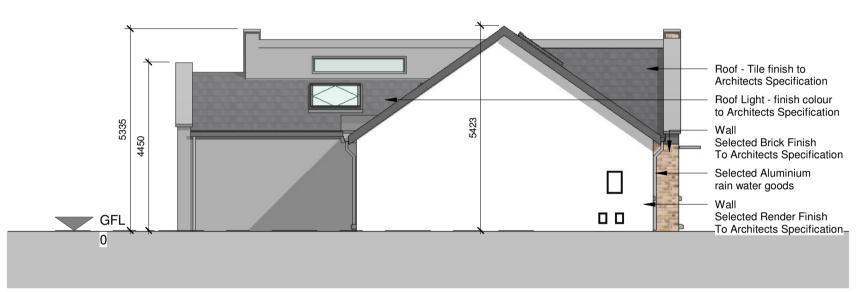

## Elevation 1









Elevation 2 3



**Roof Plan** 





## PART 8 - PLANNING NOT FOR CONSTRUCTION





Funded by the Irish Government under Rebuilding Ireland, Action Plan for Housing and Homelessness.



**WESTMEATH HOUSING DESIGN TEAM** WESTMEATH COUNTY COUNCIL, CIVIC CENTRE, CHURCH ST, ATHLONE, N37 P2T5 Phone: 09064 42100

CONSTRUCTION OF 22 DWELLING UNITS AT ST. BRIGIDS GREEN, MULLINGAR, CO. WESTMEATH

Web: www.westmeathcoco.ie

HOUSE TYPES C AND D. SEMI-DETACHED

PLANS, SECTON & ELEVATIONS Scale: 1:100 @ A1 Drawing No: Stage:

| 111_03_012 | 11_03_012 Part 8 |         |                 |
|------------|------------------|---------|-----------------|
| Surveyed   | <u>Drawn</u>     | Checked | <u>Approved</u> |
| MK         | AC/MK            | PH/TOH  | PH              |

File Name and Directory: H:\CA