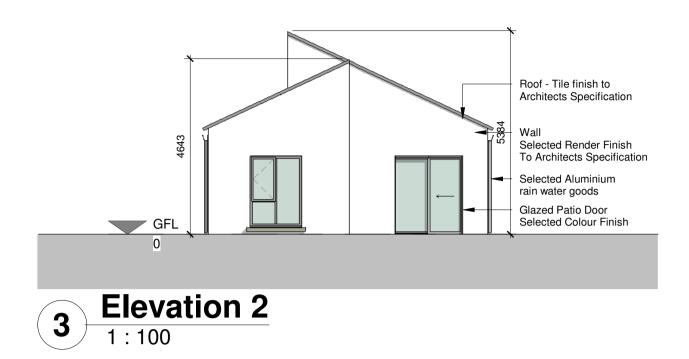

**1 GFL** 1:100

Selected Render Finish

Roof Light - finish colour to Architects Specification

Selected Aluminium rain water goods

Funded by the Irish
Government under
Rebuilding Ireland, Action
Plan for Housing and
Homelessness.