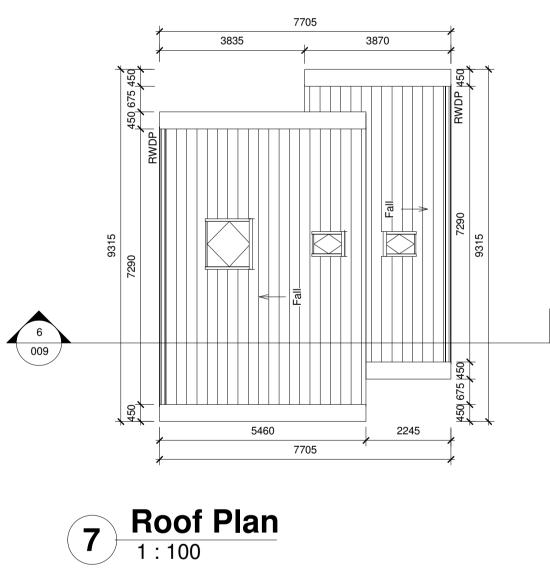

**1 GFL** 1:100

Selected Render Finish

Roof Light - finish colour to Architects Specification

Selected Aluminium rain water goods

Funded by the Irish
Government under
Rebuilding Ireland, Action
Plan for Housing and
Homelessness.