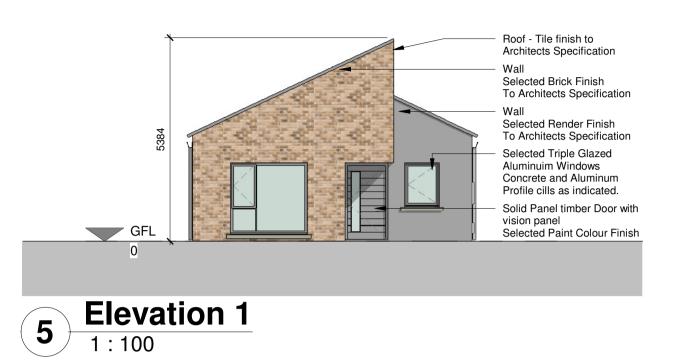

**1 GFL** 1:100

Selected Render Finish

Roof Light - finish colour to Architects Specification

Selected Aluminium rain water goods

Funded by the Irish
Government under
Rebuilding Ireland, Action
Plan for Housing and
Homelessness.