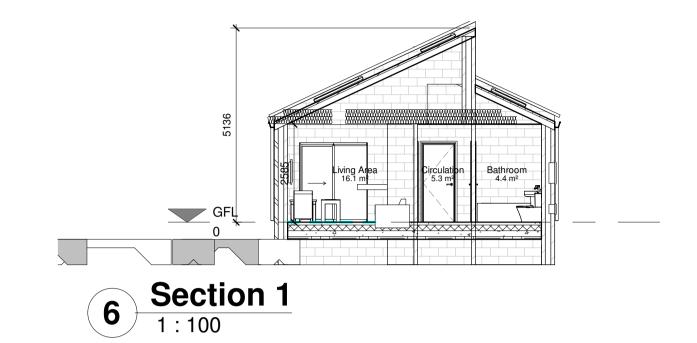

**1 GFL** 1:100







Selected Render Finish

Roof Light - finish colour to Architects Specification

Selected Aluminium rain water goods



Funded by the Irish
Government under
Rebuilding Ireland, Action
Plan for Housing and
Homelessness.



WESTMEATH HOUSING
DESIGN TEAM
WESTMEATH COUNTY COUNCIL,
CIVIC CENTRE, CHURCH ST,
ATHLONE, N37 P2T5
Phone: 09064 42100
Web: www.westmeathcoco.ie

PROJECT:

CONSTRUCTION OF 22 DWELLING UNITS AT ST. BRIGIDS GREEN, MULLINGAR, CO. WESTMEATH

TITLE

HOUSE TYPE A (Detached)
PLANS, SECTON & ELEVATIONS

| <u>Scale:</u> 1:100<br>@ A1 |            |        |       | 17/05 |       |
|-----------------------------|------------|--------|-------|-------|-------|
| Drawing No:                 | ·          | Stage: |       |       | Revi  |
| 111_03_009