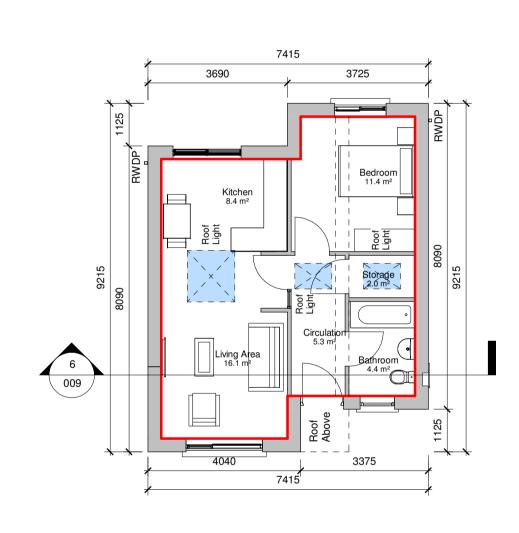

TITLE

HOUSE TYPE A (Detached)
PLANS, SECTON & ELEVATIONS

| <u>Scale:</u> 1:100<br>@ A1 |            |        |       | 17/05 |       |
|-----------------------------|------------|--------|-------|-------|-------|
| Drawing No:                 | ·          | Stage: |       |       | Revi  |
| 111_03_009                  |            | Part 8 |       |       |       |
| Surveyed                    | Drawn      | Check  | ed Ap |       | prove |
| MK                          | AC/MK      | PH/TO  | Н     | PH    | -     |
| File Name and               | Directory: |        | 1     |       |       |