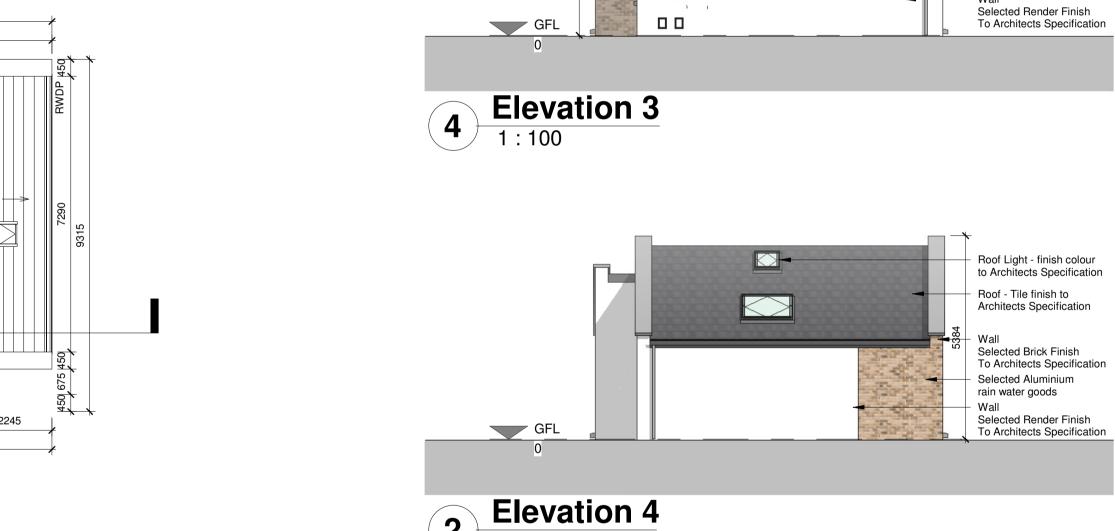

**1 GFL** 1:100

Selected Render Finish

Roof Light - finish colour to Architects Specification

Selected Aluminium rain water goods

Funded by the Irish
Government under
Rebuilding Ireland, Action
Plan for Housing and
Homelessness.