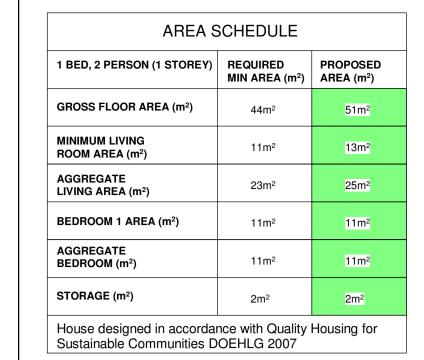

PHASE 2 CONCTRUCTION OF DWELLING UNITS AT ENNELL COURT, MULLINGAR, CO. WESTMEATH

Web: www.westmeathcoco.ie

TITLE:

**UNIT TYPE 2** PLAN, ELEVATIONS & SECTION

| Scale: 1:100 @ A | 3 Datu       | <u>m:</u> M/ | ALIN    | <u>Date</u> | <u>:</u> 07/04 | /22      |
|------------------|--------------|--------------|---------|-------------|----------------|----------|
| Drawing No:      |              | Stage:       |         |             |                | Revision |
| 115_03_007       | PART 8       |              |         |             |                |          |
| Surveyed         | <u>Drawn</u> |              | Checked |             | Approved       |          |
| LN               | AF/MK        |              | BC      |             | PH             |          |