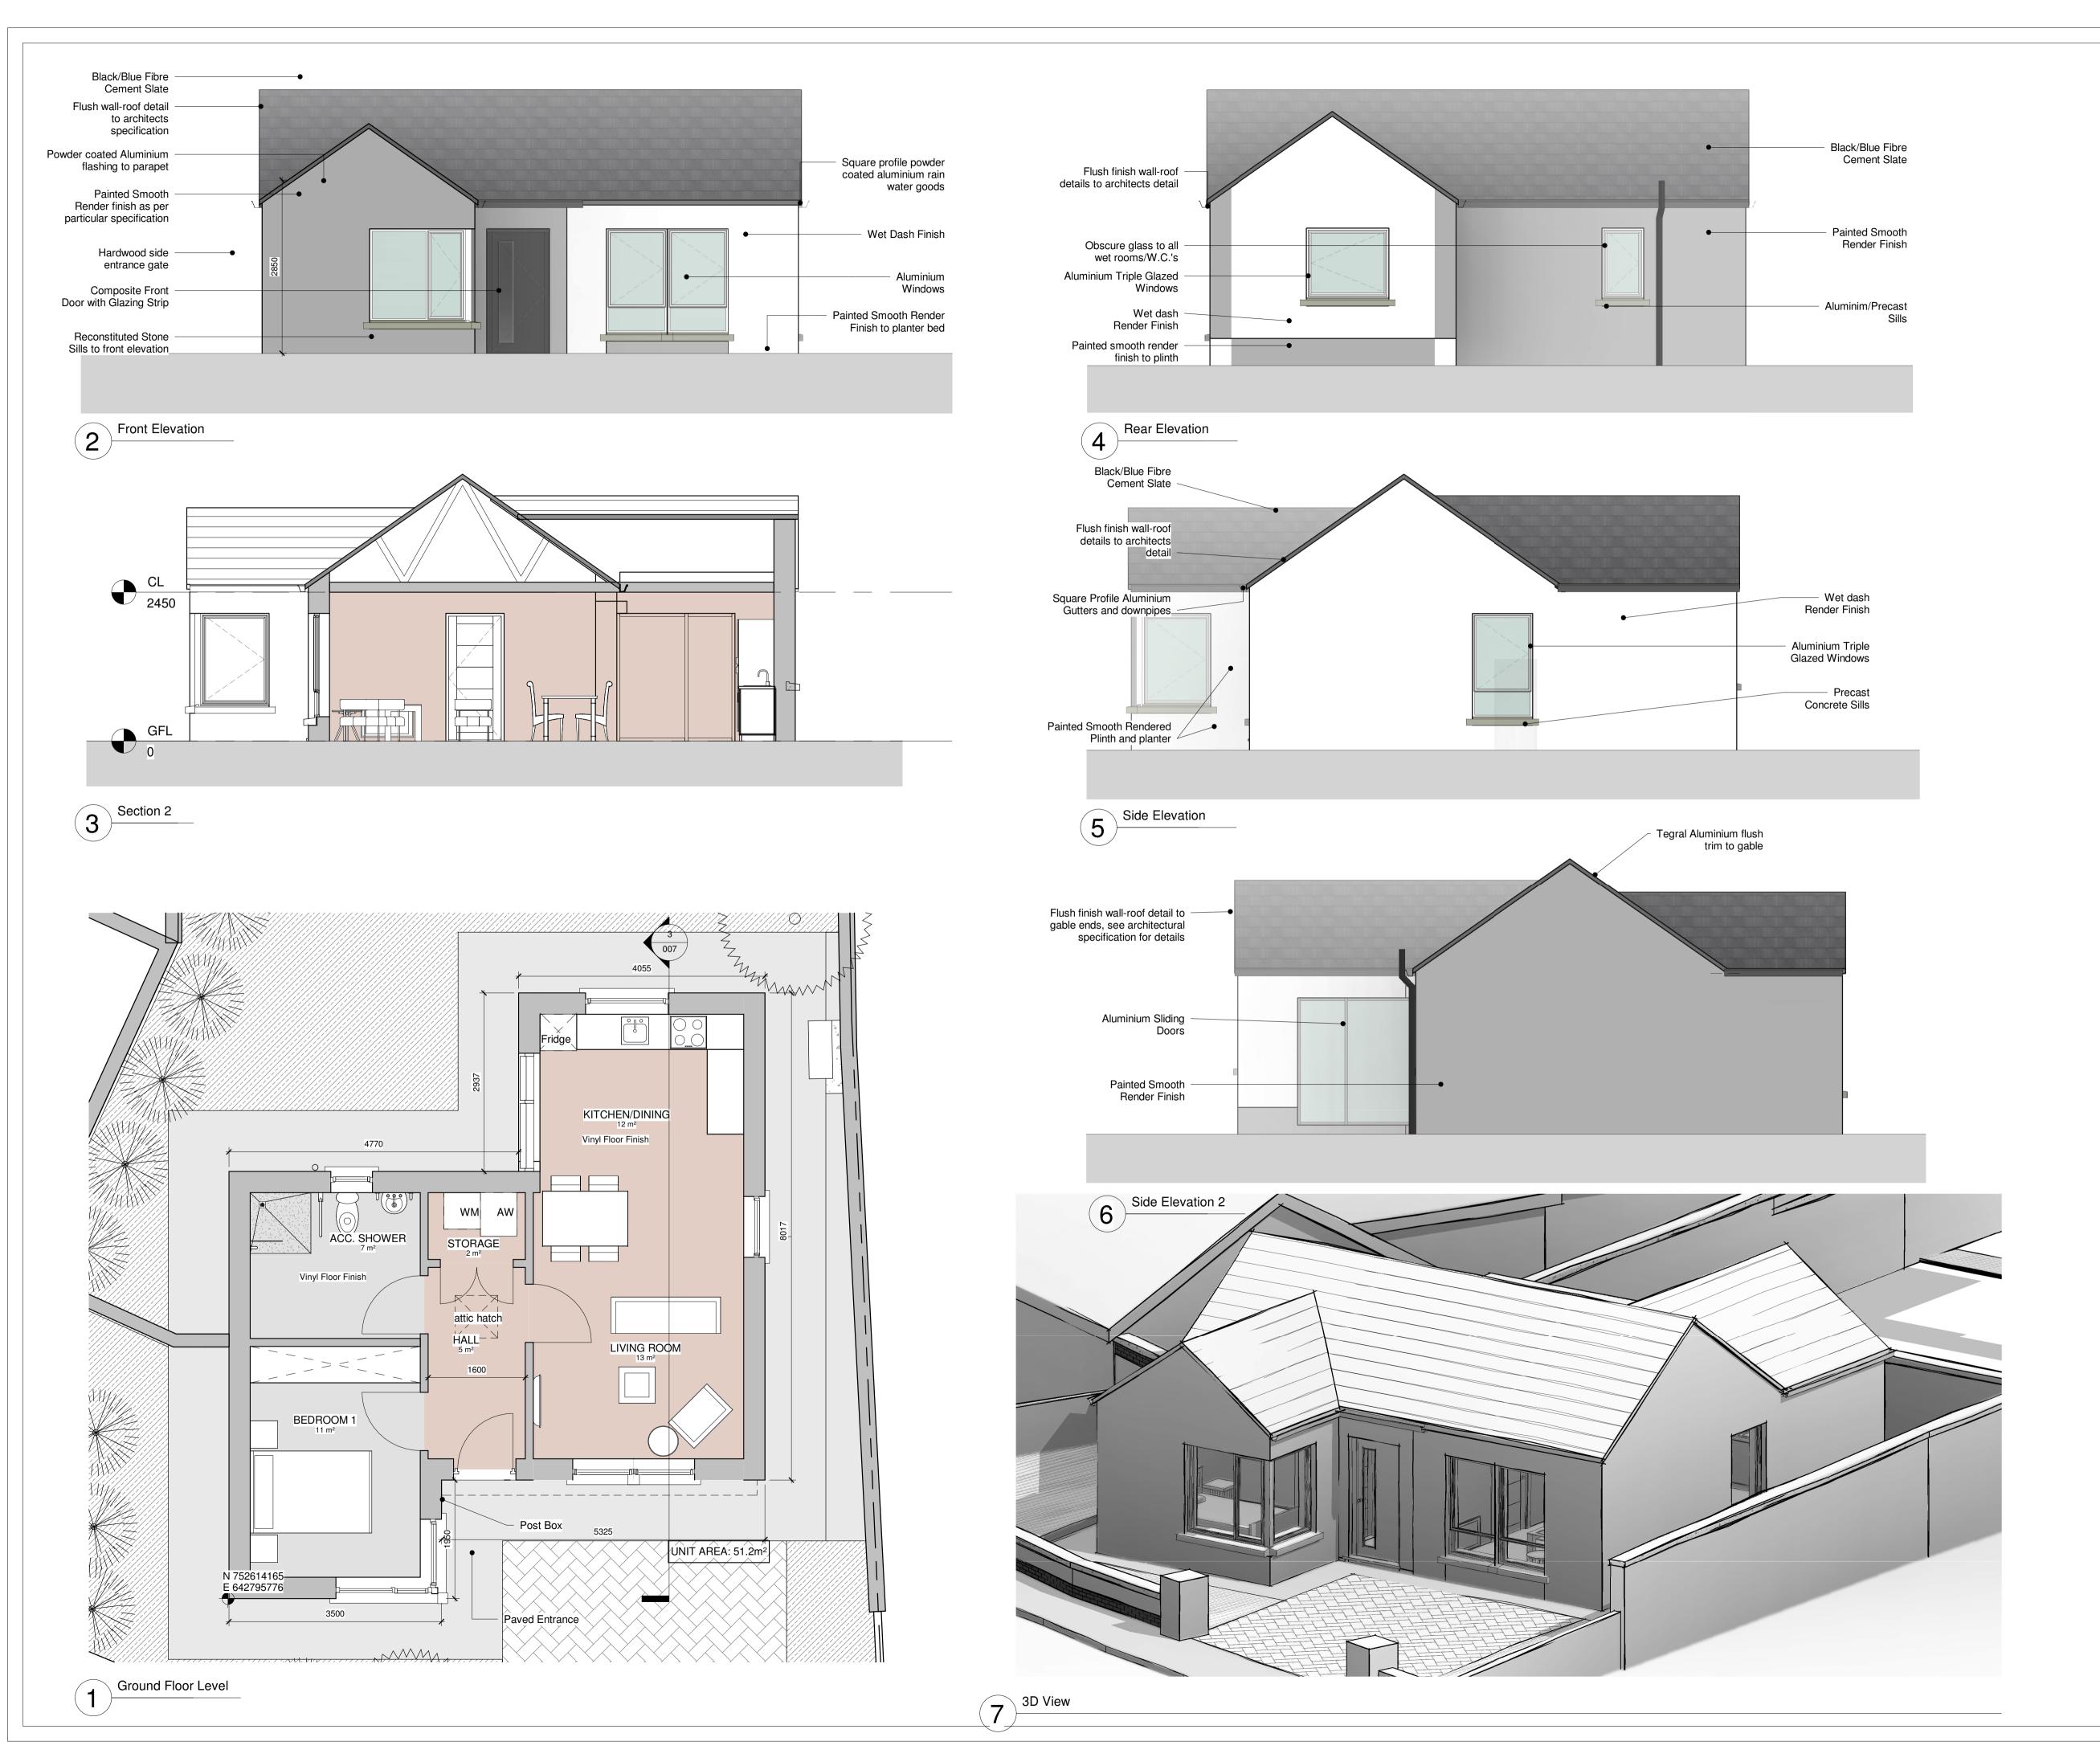

PHASE 2 CONCTRUCTION OF DWELLING UNITS AT ENNELL COURT, MULLINGAR, CO. WESTMEATH

Web: www.westmeathcoco.ie

TITLE:

**UNIT TYPE 2** PLAN, ELEVATIONS & SECTION

| Scale: 1:100 @ A | 3 Datu       | <u>m:</u> M/ | ALIN    | <u>Date</u> | <u>:</u> 07/04 | /22      |
|------------------|--------------|--------------|---------|-------------|----------------|----------|
| Drawing No:      |              | Stage:       |         |             |                | Revision |
| 115_03_007       | PART 8       |              |         |             |                |          |
| Surveyed         | <u>Drawn</u> |              | Checked |             | Approved       |          |
| LN               | AF/MK        |              | BC      |             | PH             |          |