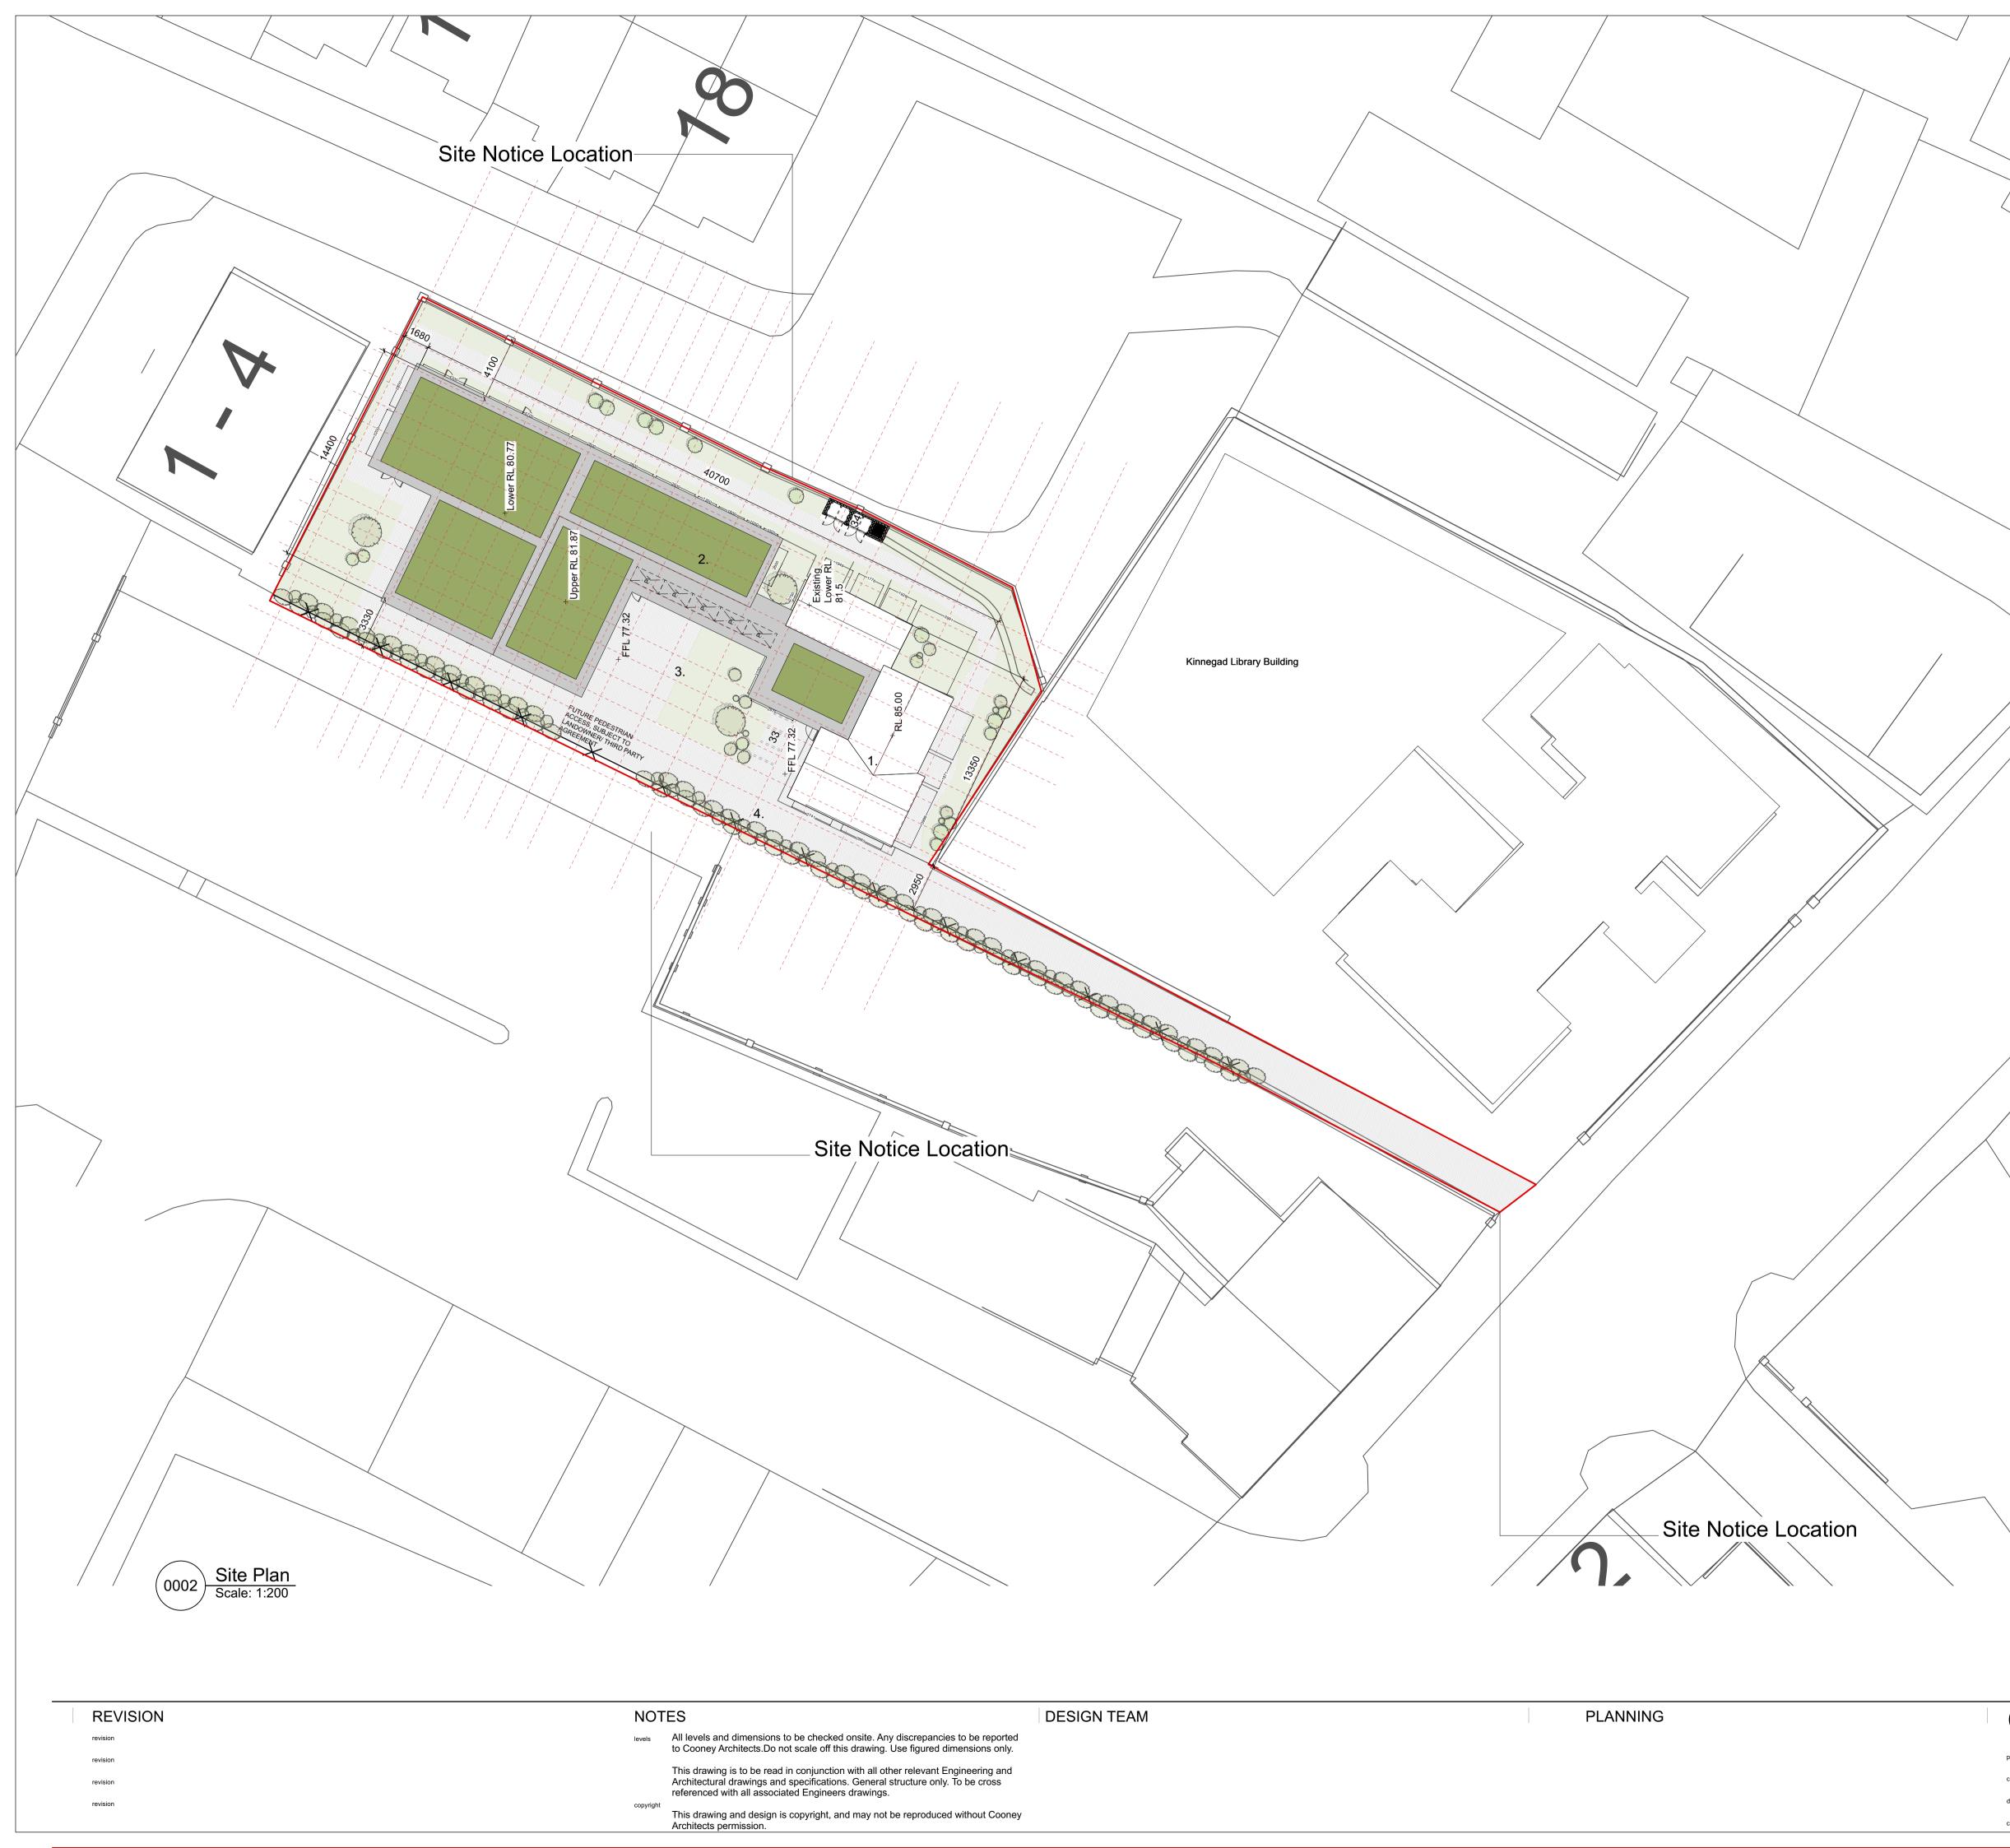

## Legend

1. Former Masters House to be retained/ refurbished

Z

- Single Storey Extnesion to rear of Former Masters 2. House
- Landscaped Entrance Courtyard ∕3.
- 4. New boundary planting and fence Existing to be removed
  - Existing access ramp to Masters House to be altered for universal access
  - Site Boundary

## Cooney Architects

project title Kinnegad Economic Enterprise Hub Kinnegad Former Masters House WMCC client drawn by NB checked by FC

- drawing title Site Plan scale 12/02/2024 date
- drawing no. 23014-CA-KEEH-00-DR-A0002rev 1:100 @ A1