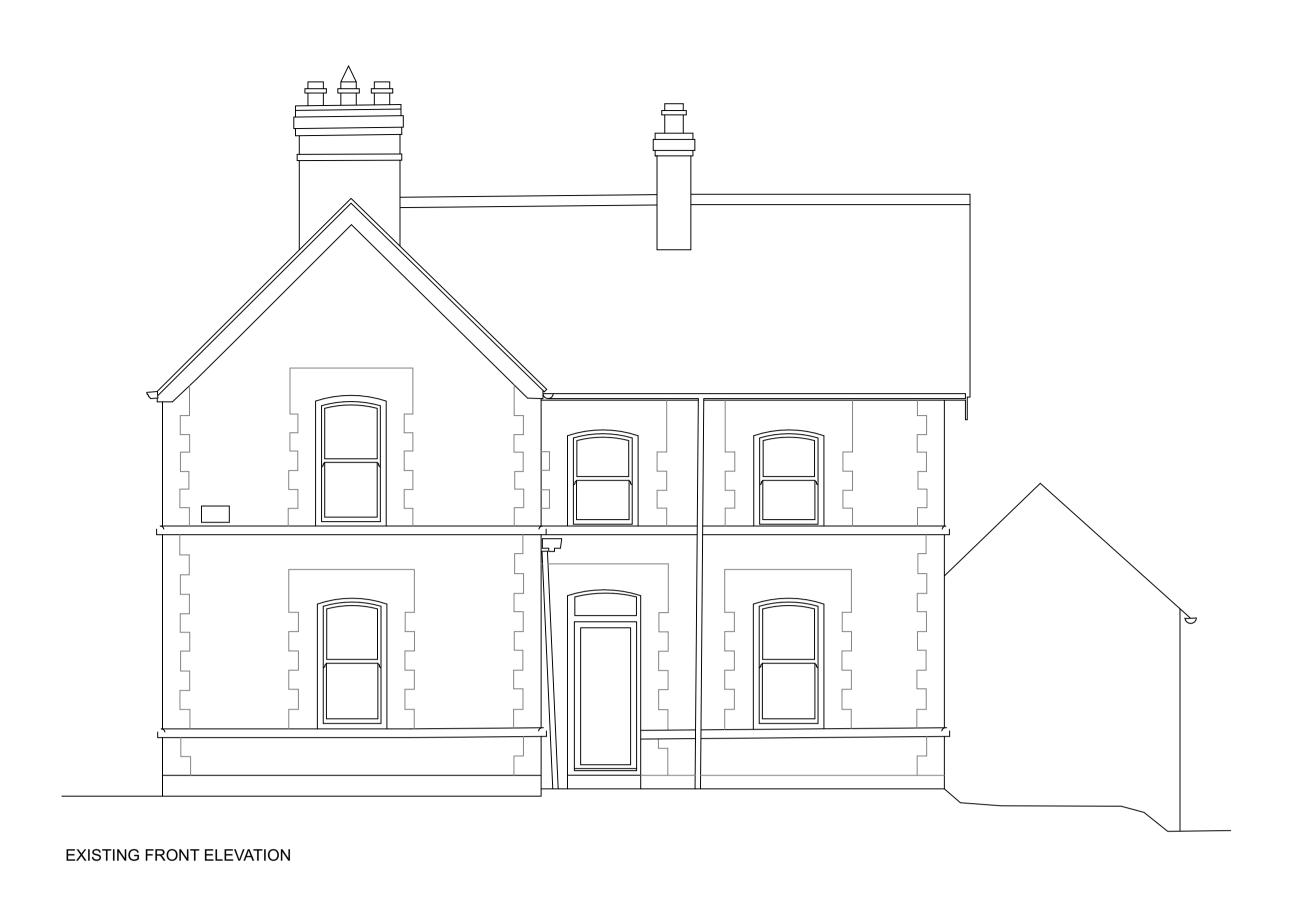

EXISTING FRONT ELEVATION

EXISTING PVC FRONT DOOR TO BE REPLACED

- New opening New wall Remove wall

E1 Existing limestone finish
E2 Existing PVC type windows/doors to be replaced
E3 Existing red brick
E4 Existing stone finish
Demolition

# CooneyArchitects

project title Kinnegad Economic Enterprise Hub Kinnegad Former Masters House

drawing no. 23014-CA-KEEH-00-DR-A0103rev drawing title Front Elevation WMCC Demolitions 1:50 @ ISO A1

12/02/2024