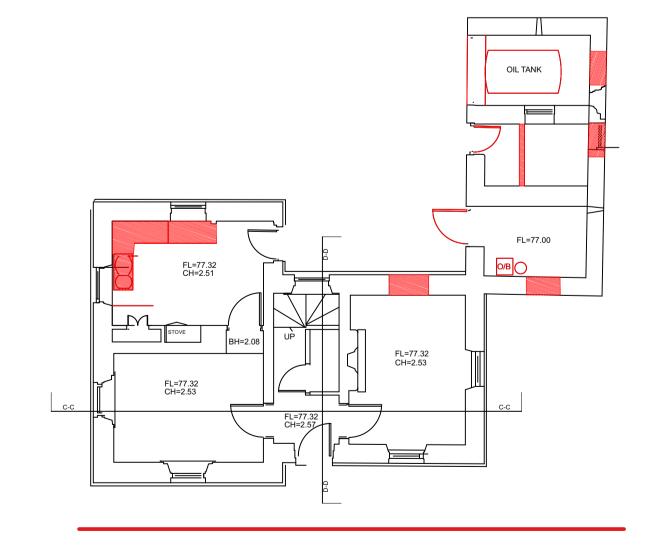

#### Demolitions/ Alterations:

- 1. Removal of existing low value hedgerow and replacement with high ecological value planting
- 2. Removal of non-original fixtures and stud walls Increase functionality of
- Introduction of new doorway at rear of existing protected structure provides connection to new extention
- Removal of existing Gas Tank in auxilary building
- Removal of non-original stud wall in auxilary building
- Increase of existing opes in auxilary building
- 7. Introduction of new windows in auxilary building

### CooneyArchitects

checked by FC

drawing no. 23014-CA-KEEH-00-DR-A $0101_{\text{rev}}$ project title Kinnegad Economic Enterprise Hub Kinnegad Former Masters House Site Demolitions Plan 1:50 @ ISO A1

12/02/2024

The Old Brewers Club 32 The Coombe, Dublin 8 T 01 4533 444

REVISION

Demolitions Site Plan

Scale 1:200 @ A1

Ground Floor Demolition Plan 1:50 @ A1 First Floor Demolition Plan 1:50 @ A1

Cooney Architects **DESIGN TEAM** REVISION NOTES **PLANNING** All levels and dimensions to be checked onsite. Any discrepancies to be reported to Cooney Architects.Do not scale off this drawing. Use figured dimensions only. project title Kinnegad Economic Enterprise Hub Kinnegad Former Masters House drawing no. 23014-CA-KEEH-00-DR-A0102rev The Old Brewers Club 32 The Coombe, Dublin 8 This drawing is to be read in conjunction with all other relevant Engineering and Architectural drawings and specifications. General structure only. To be cross referenced with all associated Engineers drawings. drawing title Building Demolitions Plan T 01 4533 444 WMCC 1:50 @ ISO A1 This drawing and design is copyright, and may not be reproduced without Cooney Architects permission. 12/02/2024 checked by FC