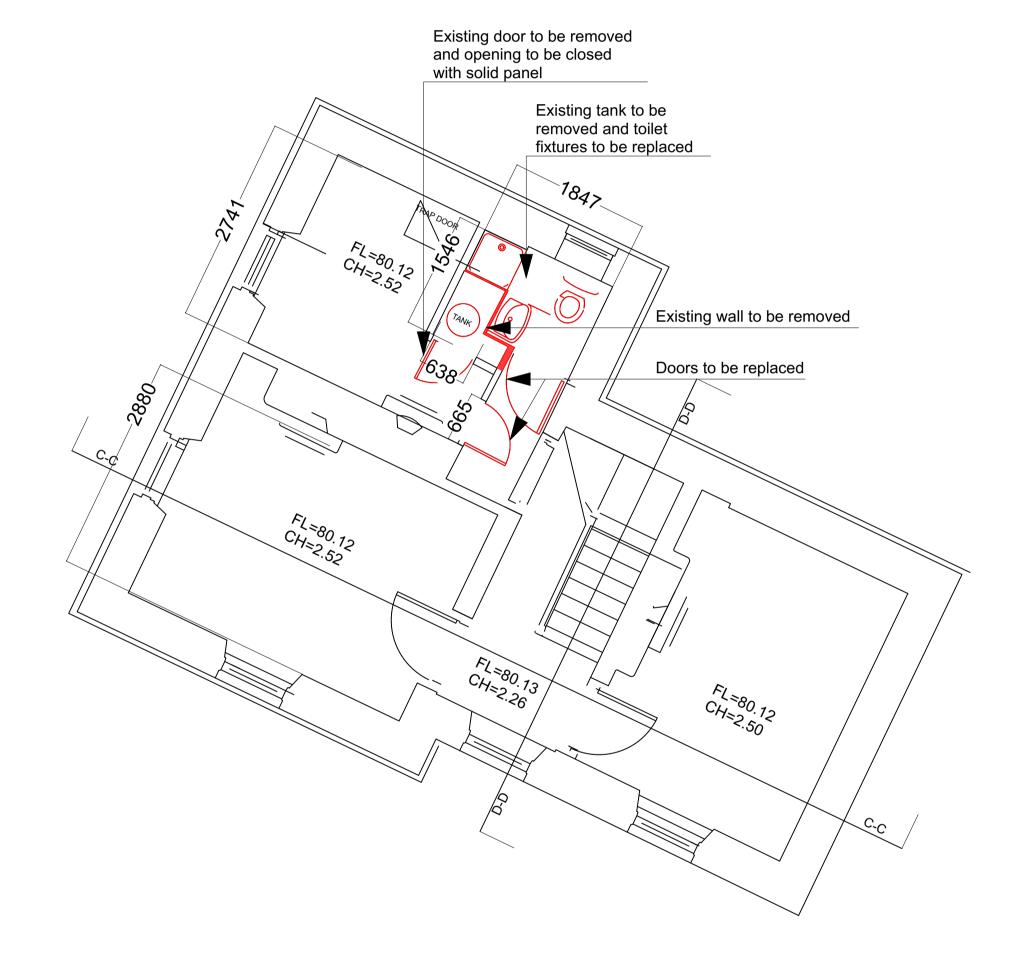

#### Demolitions/ Alterations:

- 1. Removal of existing low value hedgerow and replacement with high ecological value planting
- 2. Removal of non-original fixtures and stud walls Increase functionality of
- Introduction of new doorway at rear of existing protected structure provides connection to new extention
- Removal of existing Gas Tank in auxilary building
- Removal of non-original stud wall in auxilary building
- Increase of existing opes in auxilary building
- 7. Introduction of new windows in auxilary building

The Old Brewers Club 32 The Coombe, Dublin 8 T 01 4533 444

REVISION

Demolitions Site Plan

Scale 1:200 @ A1

Ground Floor Demolition Plan 1:50 @ A1 First Floor Demolition Plan 1:50 @ A1

Cooney Architects **DESIGN TEAM** REVISION NOTES **PLANNING** All levels and dimensions to be checked onsite. Any discrepancies to be reported to Cooney Architects.Do not scale off this drawing. Use figured dimensions only. project title Kinnegad Economic Enterprise Hub Kinnegad Former Masters House drawing no. 23014-CA-KEEH-00-DR-A0102rev The Old Brewers Club 32 The Coombe, Dublin 8 This drawing is to be read in conjunction with all other relevant Engineering and Architectural drawings and specifications. General structure only. To be cross referenced with all associated Engineers drawings. drawing title Building Demolitions Plan T 01 4533 444 WMCC 1:50 @ ISO A1 This drawing and design is copyright, and may not be reproduced without Cooney Architects permission. 12/02/2024 checked by FC