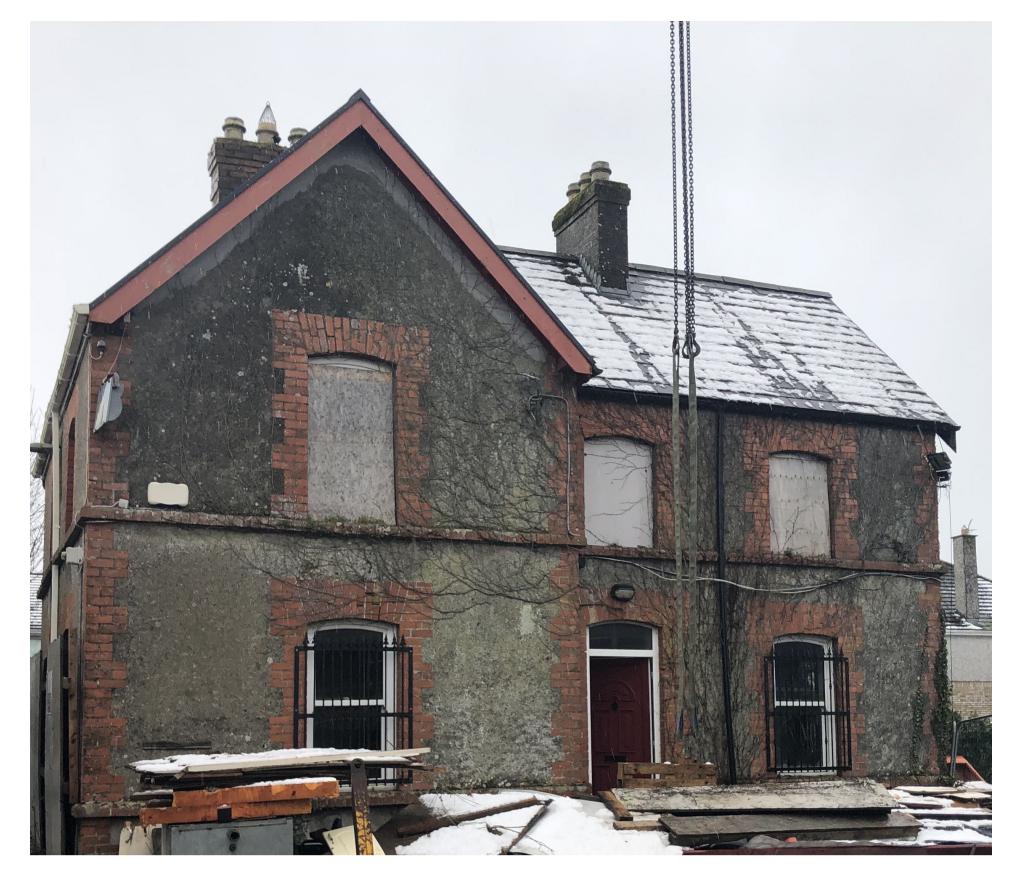

EXISTING FRONT ELEVATION

EXISTING PVC FRONT DOOR TO BE REPLACED

- New opening New wall Remove wall

E1 Existing limestone finish
E2 Existing PVC type windows/doors to be replaced
E3 Existing red brick
E4 Existing stone finish
Demolition

# CooneyArchitects

project title Kinnegad Economic Enterprise Hub Kinnegad Former Masters House

drawing no. 23014-CA-KEEH-00-DR-A0103rev drawing title Front Elevation WMCC Demolitions 1:50 @ ISO A1

12/02/2024