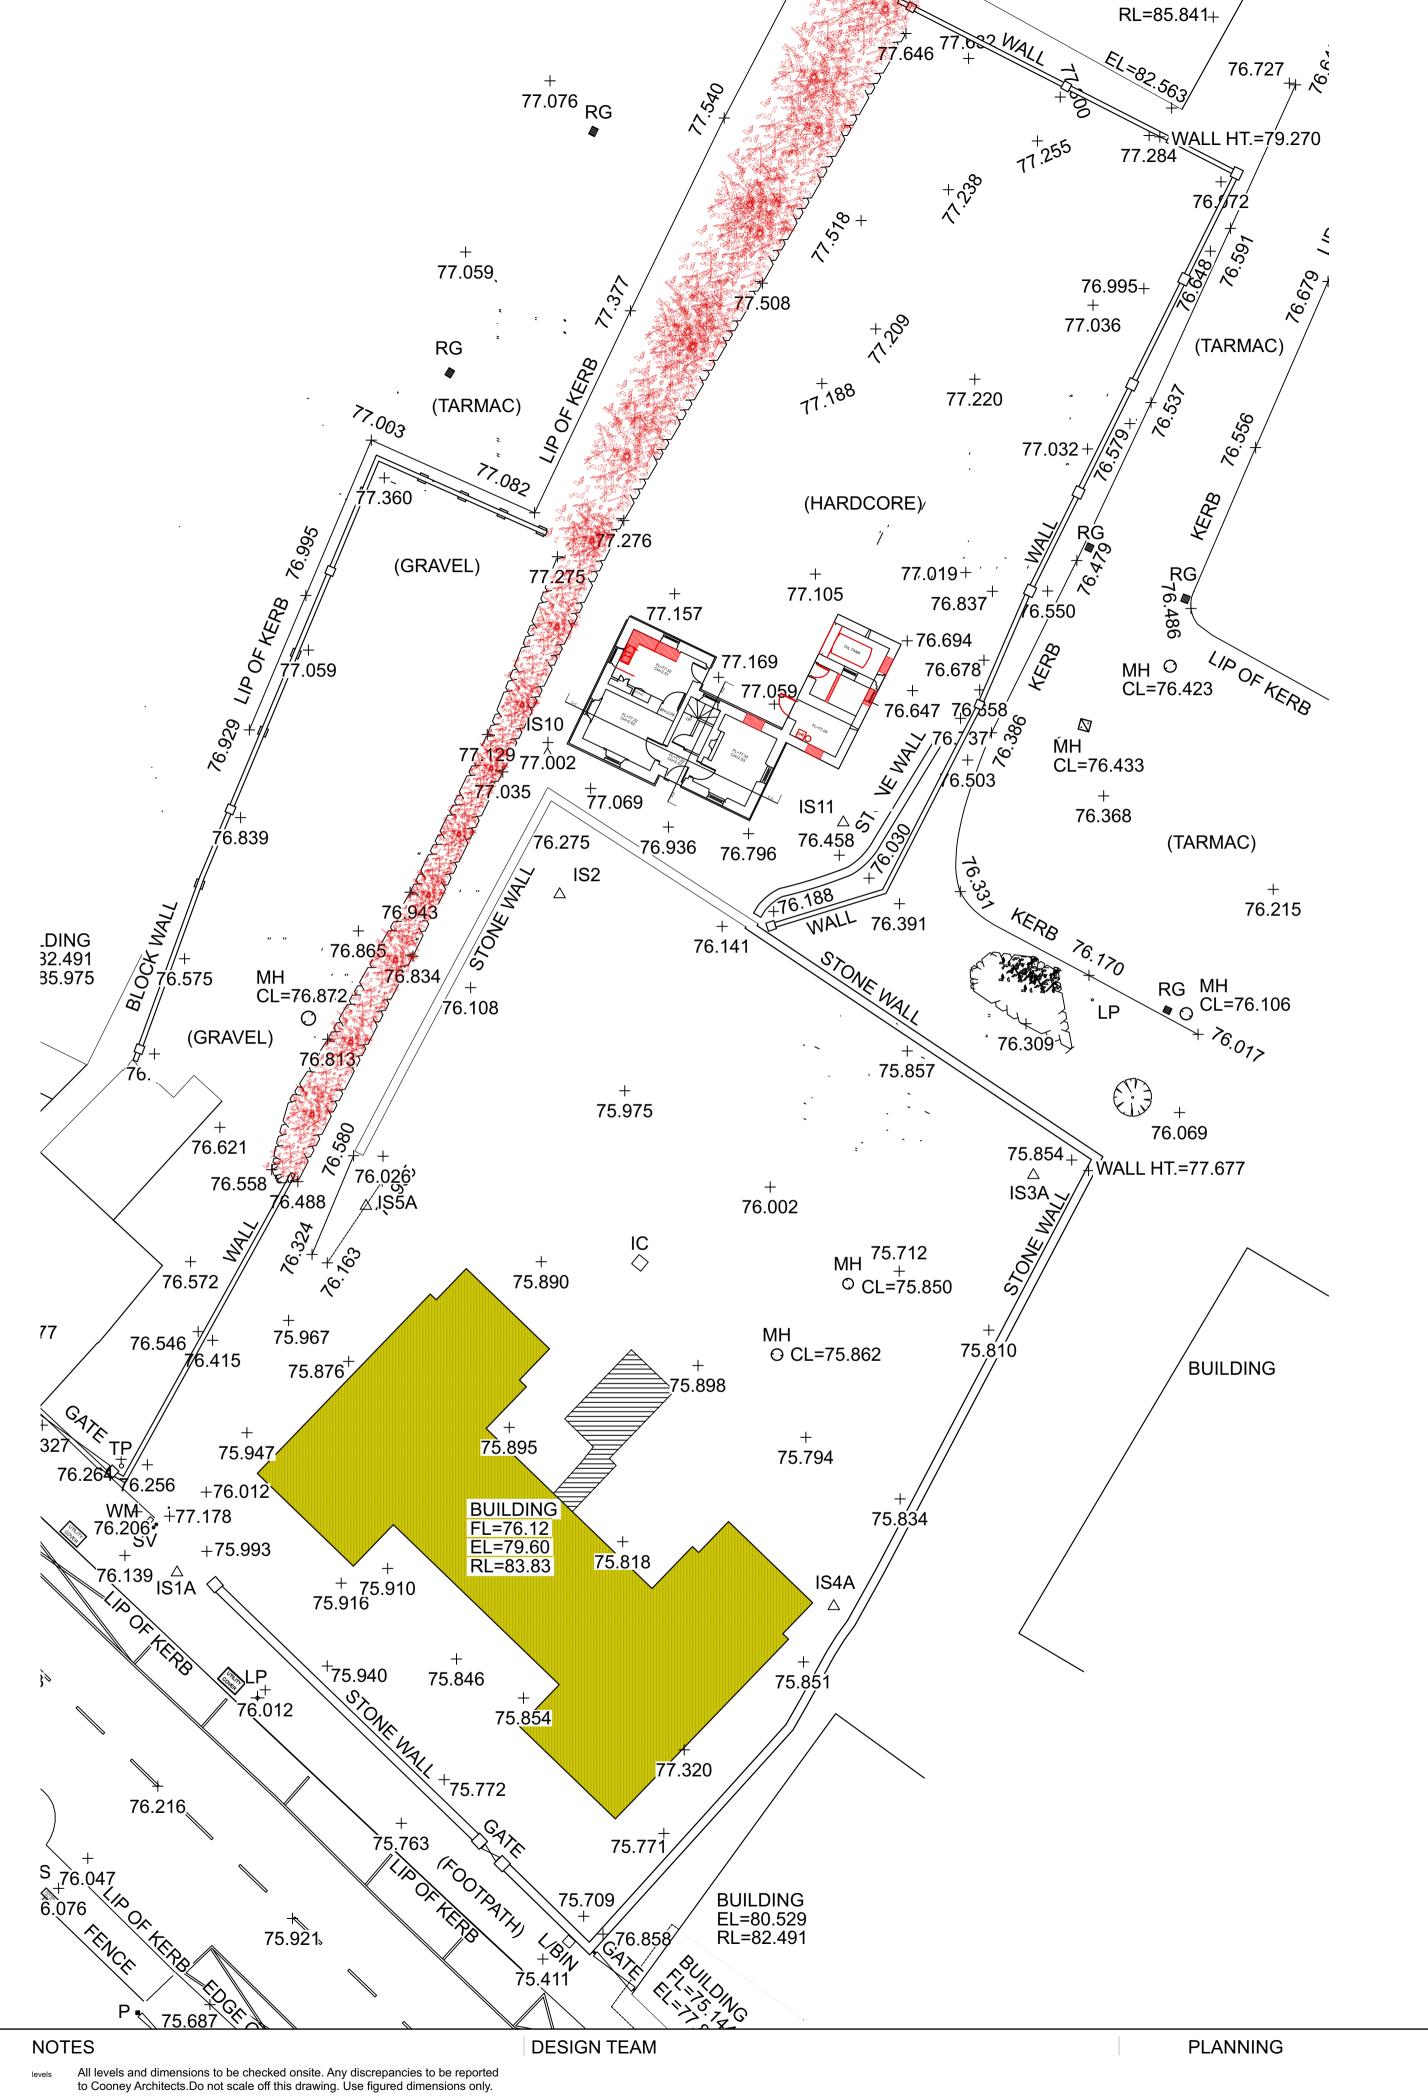

### CooneyArchitects

checked by FC

drawing no. 23014-CA-KEEH-00-DR-A $0101_{\text{rev}}$ project title Kinnegad Economic Enterprise Hub Kinnegad Former Masters House Site Demolitions Plan 1:50 @ ISO A1

12/02/2024

The Old Brewers Club 32 The Coombe, Dublin 8 T 01 4533 444

REVISION

Demolitions Site Plan

Scale 1:200 @ A1

Ground Floor Demolition Plan 1:50 @ A1 First Floor Demolition Plan 1:50 @ A1

Cooney Architects **DESIGN TEAM** REVISION NOTES **PLANNING** All levels and dimensions to be checked onsite. Any discrepancies to be reported to Cooney Architects.Do not scale off this drawing. Use figured dimensions only. project title Kinnegad Economic Enterprise Hub Kinnegad Former Masters House drawing no. 23014-CA-KEEH-00-DR-A0102rev The Old Brewers Club 32 The Coombe, Dublin 8 This drawing is to be read in conjunction with all other relevant Engineering and Architectural drawings and specifications. General structure only. To be cross referenced with all associated Engineers drawings. drawing title Building Demolitions Plan T 01 4533 444 WMCC 1:50 @ ISO A1 This drawing and design is copyright, and may not be reproduced without Cooney Architects permission. 12/02/2024 checked by FC