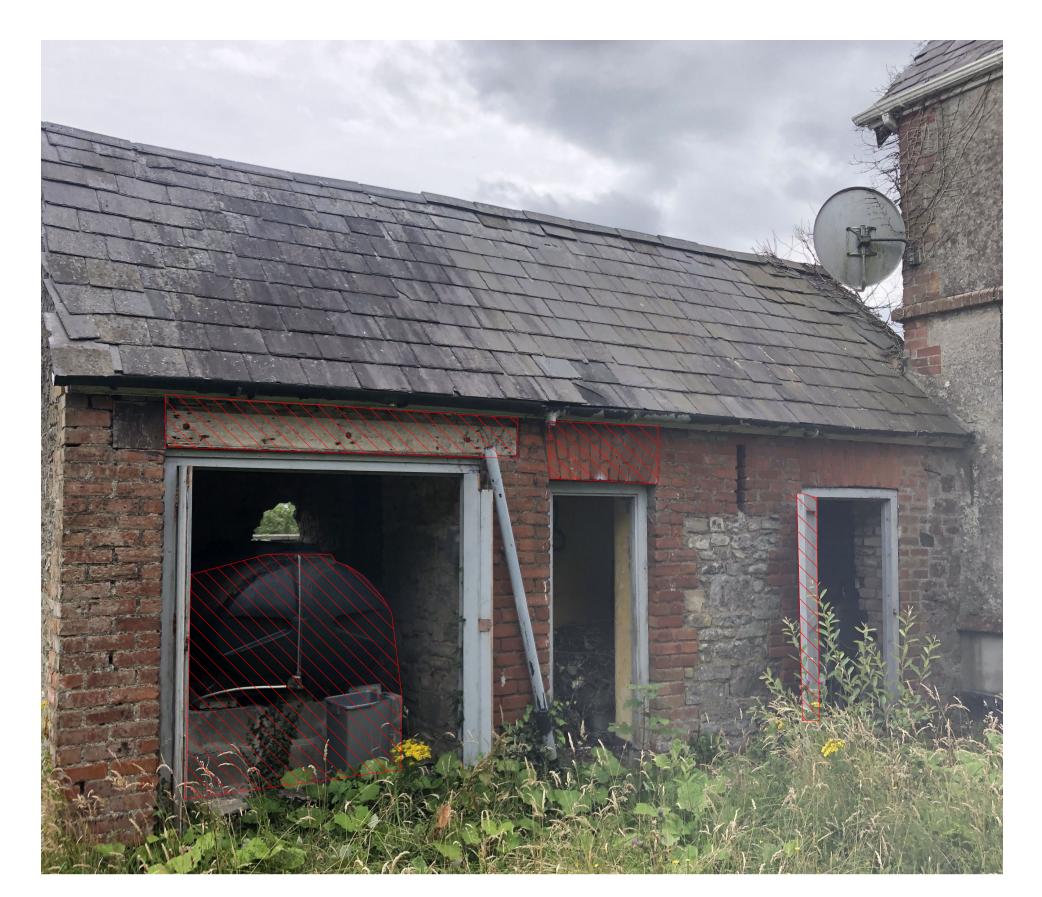

#### Demolitions/ Alterations:

- 1. Removal of existing low value hedgerow and replacement with high ecological value planting
- 2. Removal of non-original fixtures and stud walls Increase functionality of
- Introduction of new doorway at rear of existing protected structure provides connection to new extention
- Removal of existing Gas Tank in auxilary building
- Removal of non-original stud wall in auxilary building
- Increase of existing opes in auxilary building
- 7. Introduction of new windows in auxilary building