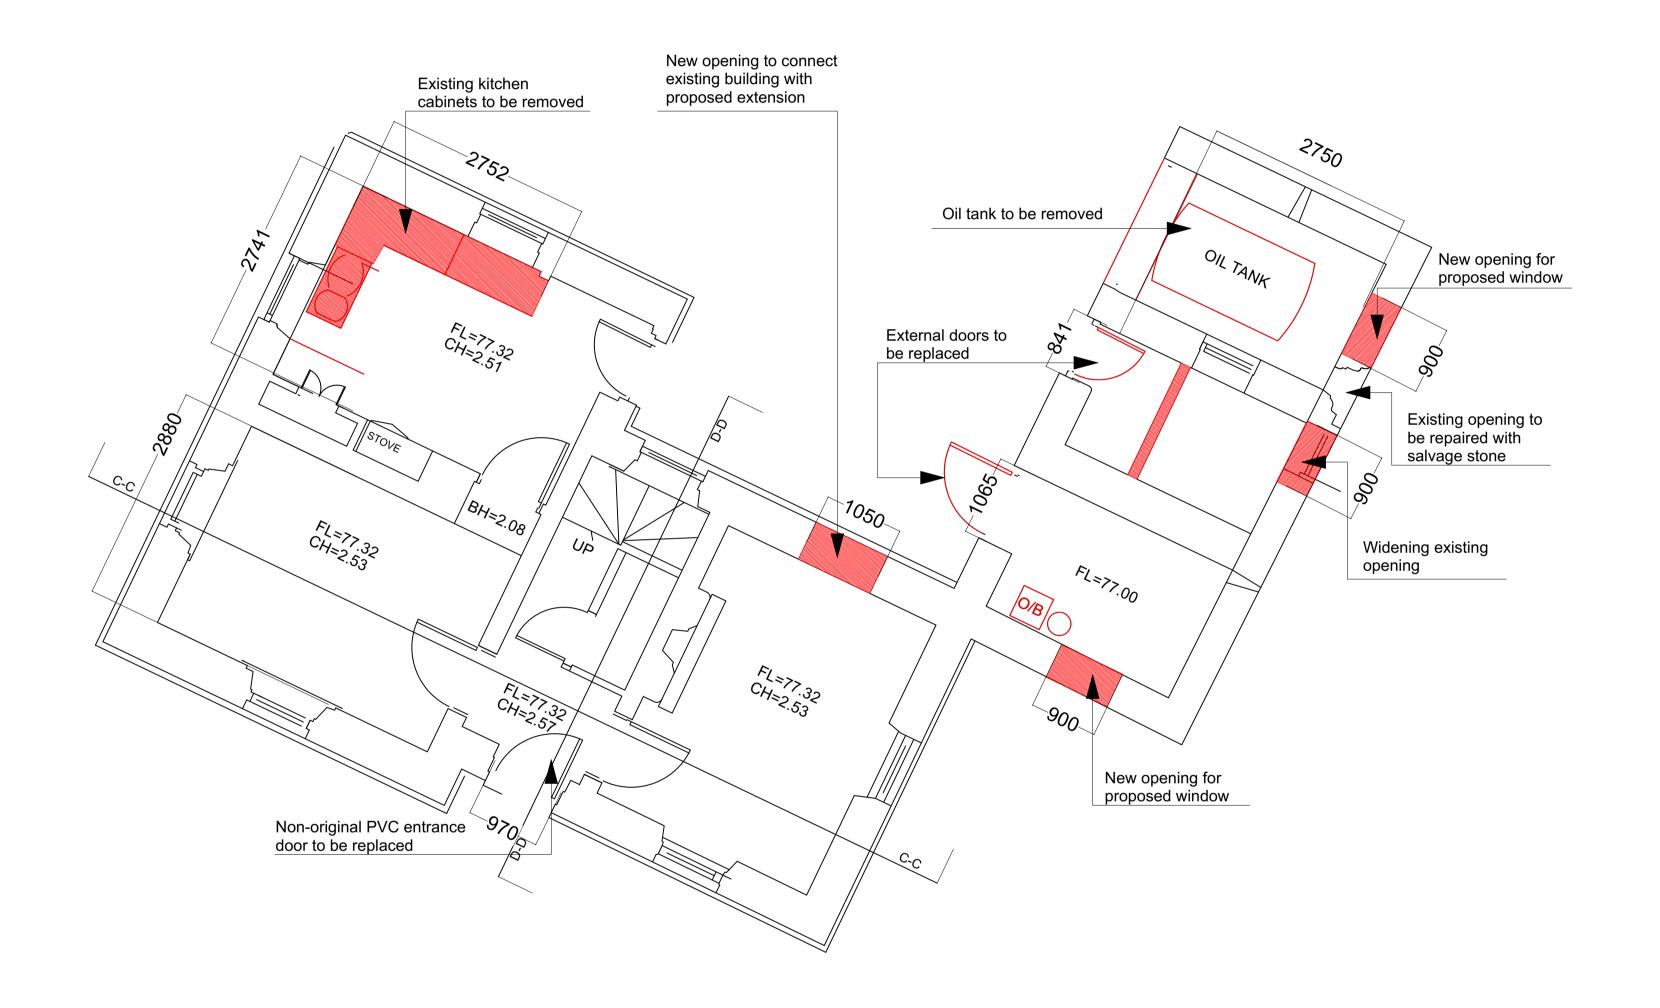

#### Demolitions/ Alterations:

- 1. Removal of existing low value hedgerow and replacement with high ecological value planting
- 2. Removal of non-original fixtures and stud walls Increase functionality of
- Introduction of new doorway at rear of existing protected structure provides connection to new extention
- Removal of existing Gas Tank in auxilary building
- Removal of non-original stud wall in auxilary building
- Increase of existing opes in auxilary building
- 7. Introduction of new windows in auxilary building

The Old Brewers Club 32 The Coombe, Dublin 8 T 01 4533 444

REVISION

Demolitions Site Plan

Scale 1:200 @ A1

Ground Floor Demolition Plan 1:50 @ A1 First Floor Demolition Plan 1:50 @ A1

Cooney Architects **DESIGN TEAM** REVISION NOTES **PLANNING** All levels and dimensions to be checked onsite. Any discrepancies to be reported to Cooney Architects.Do not scale off this drawing. Use figured dimensions only. project title Kinnegad Economic Enterprise Hub Kinnegad Former Masters House drawing no. 23014-CA-KEEH-00-DR-A0102rev The Old Brewers Club 32 The Coombe, Dublin 8 This drawing is to be read in conjunction with all other relevant Engineering and Architectural drawings and specifications. General structure only. To be cross referenced with all associated Engineers drawings. drawing title Building Demolitions Plan T 01 4533 444 WMCC 1:50 @ ISO A1 This drawing and design is copyright, and may not be reproduced without Cooney Architects permission. 12/02/2024 checked by FC