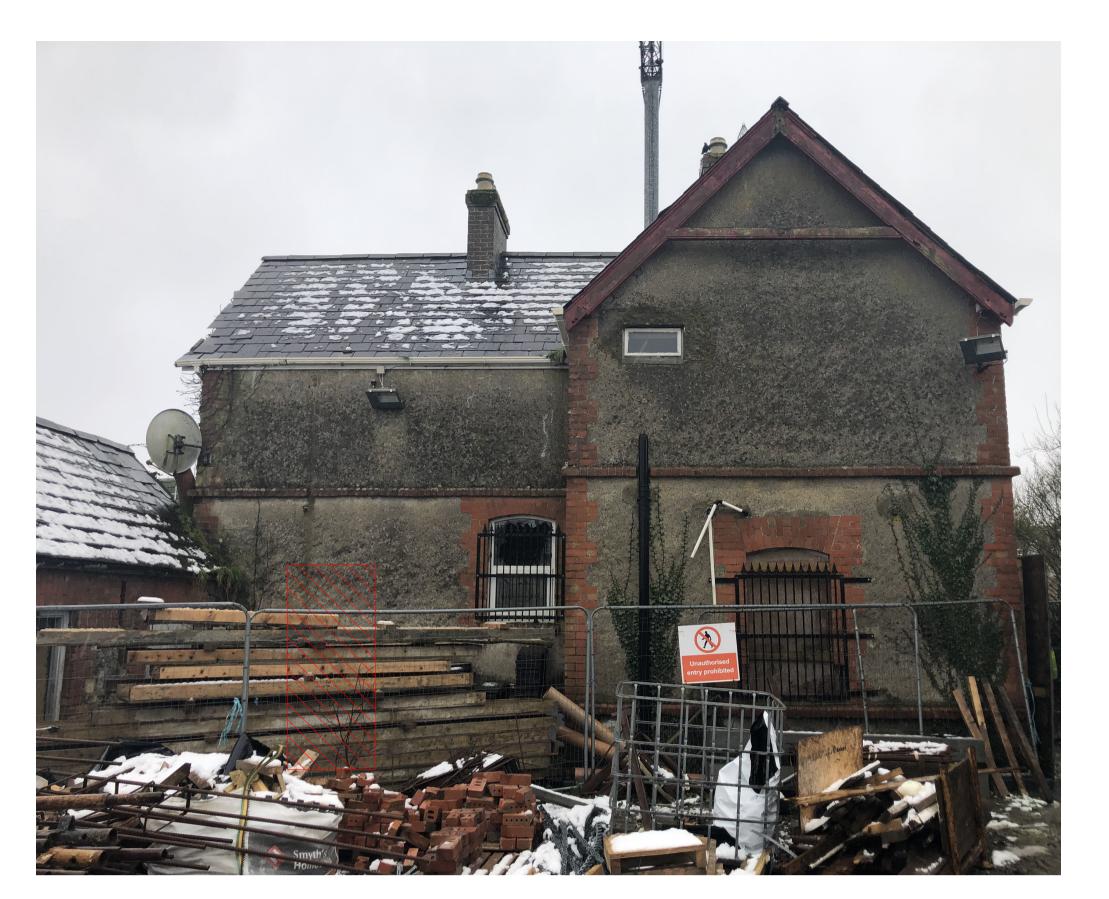

1:50 @ ISO A1 12/02/2024

OIL TANK TO BE REMOVED / EXTERNAL DOORS TO BE REPLACED / INCREASING EXISTING OPENINGS

OIL TANK TO BE REMOVED / INCREASING EXISTING OPENINGS

- New opening
- New wall
- Remove wall
- E1 Existing limestone finish
  E2 Existing PVC type windows/doors to be replaced
  E3 Existing red brick
  E4 Existing stone finish
  Demolition

# CooneyArchitects

project title Kinnegad Economic Enterprise Hub Kinnegad Former Masters House

checked by FC

WMCC

drawing no. 23014-CA-KEEH-00-DR-A0105rev drawing title Side Elevation 01 **Demolitions** 