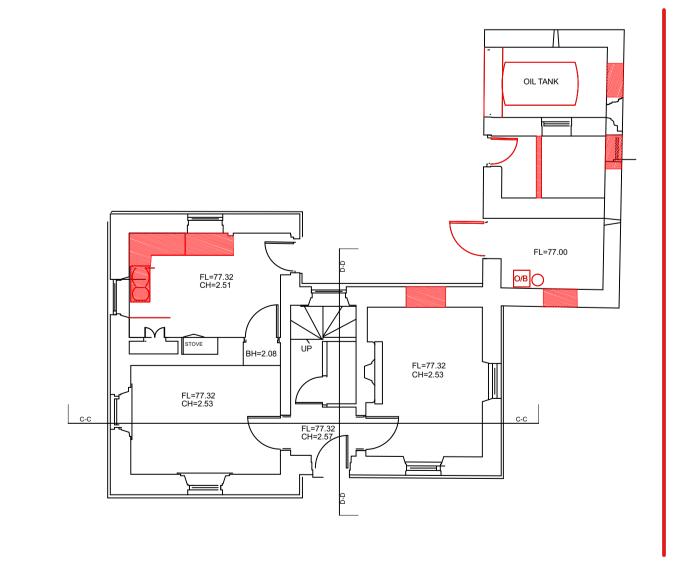

#### Demolitions/ Alterations:

- 1. Removal of existing low value hedgerow and replacement with high ecological value planting
- 2. Removal of non-original fixtures and stud walls Increase functionality of
- Introduction of new doorway at rear of existing protected structure provides connection to new extention
- Removal of existing Gas Tank in auxilary building
- Removal of non-original stud wall in auxilary building
- Increase of existing opes in auxilary building
- 7. Introduction of new windows in auxilary building

### CooneyArchitects

checked by FC

drawing no. 23014-CA-KEEH-00-DR-A $0101_{\text{rev}}$ project title Kinnegad Economic Enterprise Hub Kinnegad Former Masters House Site Demolitions Plan 1:50 @ ISO A1

12/02/2024

The Old Brewers Club 32 The Coombe, Dublin 8 T 01 4533 444

REVISION

Demolitions Site Plan

Scale 1:200 @ A1

Ground Floor Demolition Plan 1:50 @ A1 First Floor Demolition Plan 1:50 @ A1

Cooney Architects **DESIGN TEAM** REVISION NOTES **PLANNING** All levels and dimensions to be checked onsite. Any discrepancies to be reported to Cooney Architects.Do not scale off this drawing. Use figured dimensions only. project title Kinnegad Economic Enterprise Hub Kinnegad Former Masters House drawing no. 23014-CA-KEEH-00-DR-A0102rev The Old Brewers Club 32 The Coombe, Dublin 8 This drawing is to be read in conjunction with all other relevant Engineering and Architectural drawings and specifications. General structure only. To be cross referenced with all associated Engineers drawings. drawing title Building Demolitions Plan T 01 4533 444 WMCC 1:50 @ ISO A1 This drawing and design is copyright, and may not be reproduced without Cooney Architects permission. 12/02/2024 checked by FC