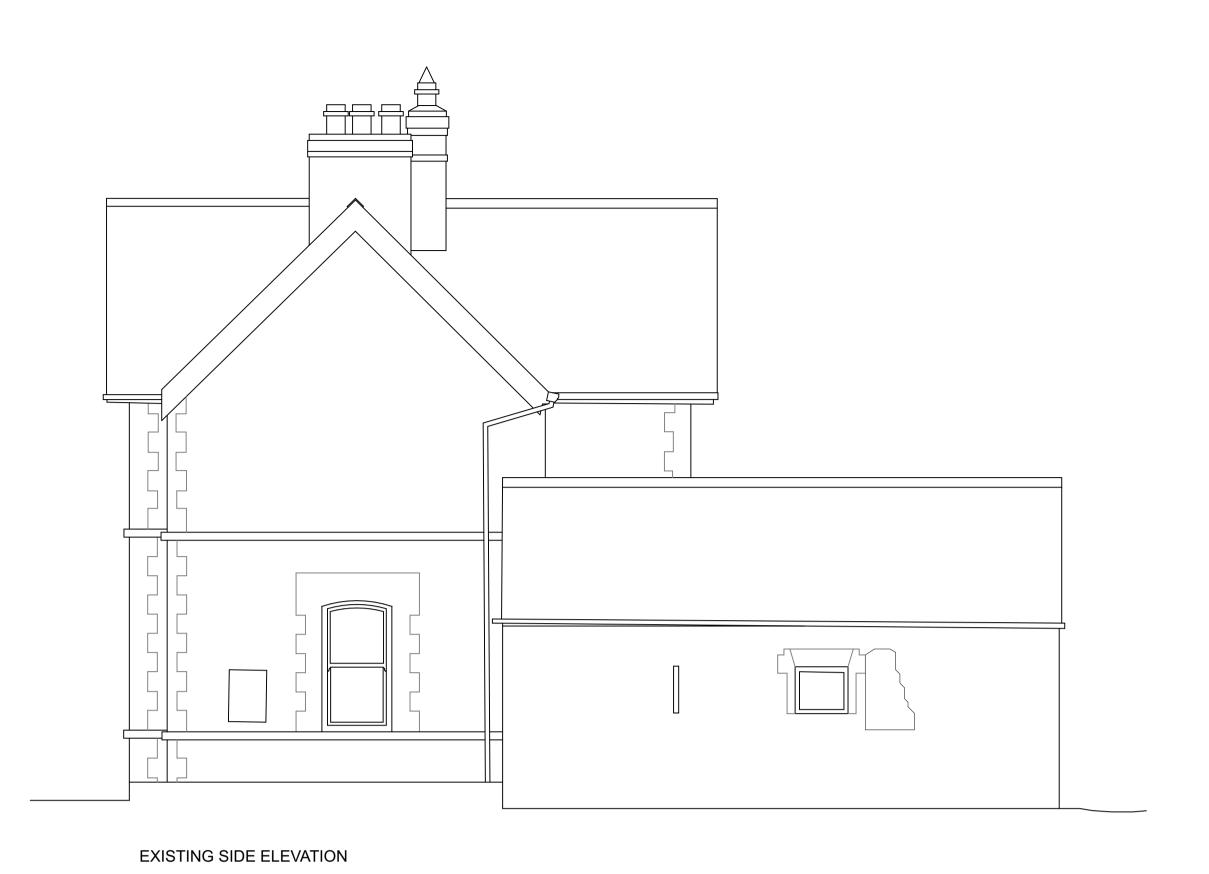

# CooneyArchitects

project title Kinnegad Economic Enterprise Hub Kinnegad Former Masters House

checked by FC

WMCC

drawing no. 23014-CA-KEEH-00-DR-A0105rev drawing title Side Elevation 01 **Demolitions** 

The Old Brewers Club 32 The Coombe, Dublin 8 T 01 4533 444

1:50 @ ISO A1 12/02/2024

WIDENING EXISTING OPENING /
EXISTING OPENING TO BE REPAIRED WITH SALVAGE STONE

SIDE ELEVATION

- New opening
- New wall
- Remove wall
- E1 Existing limestone finish
  E2 Existing PVC type windows/doors to be replaced
  E3 Existing red brick
  E4 Existing stone finish
  Demolition