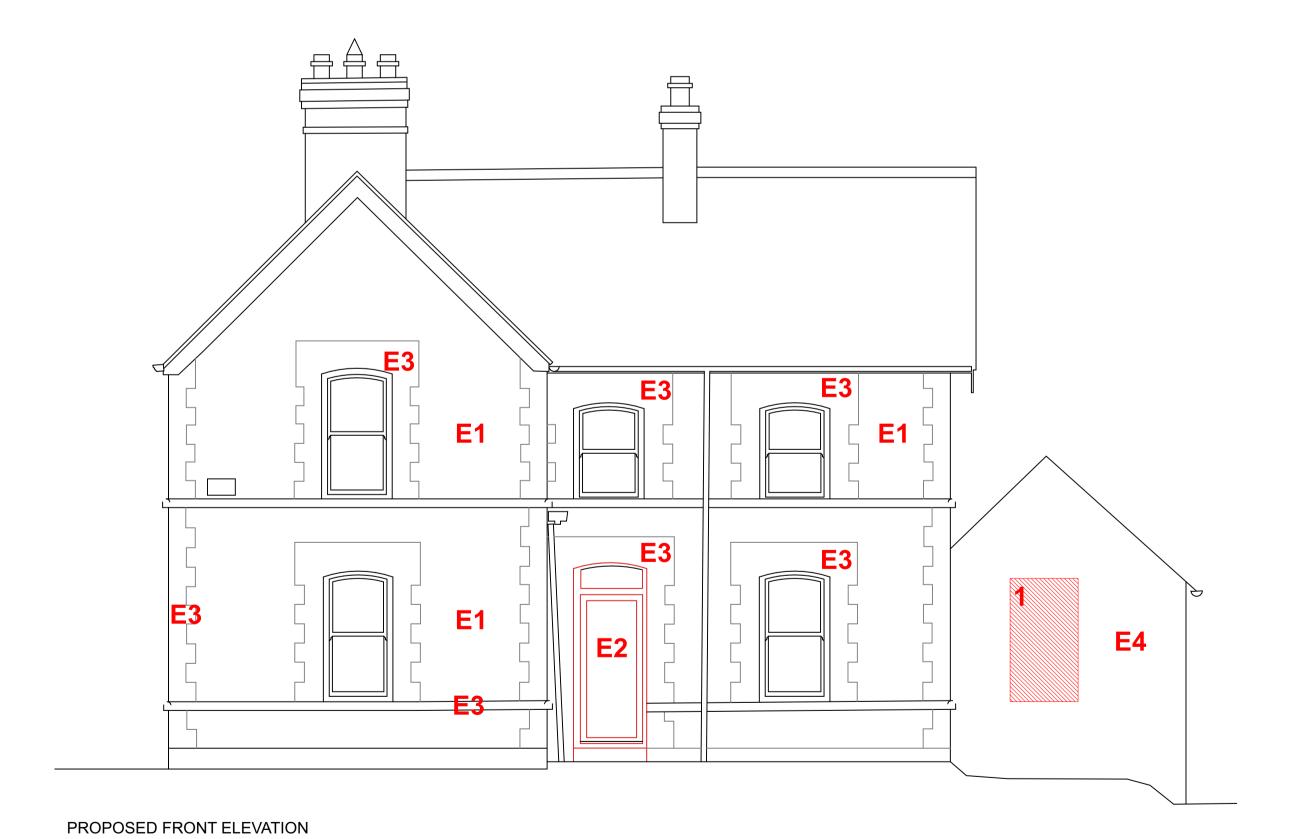

EXISTING FRONT ELEVATION

EXISTING PVC FRONT DOOR TO BE REPLACED

- New opening New wall Remove wall

E1 Existing limestone finish
E2 Existing PVC type windows/doors to be replaced
E3 Existing red brick
E4 Existing stone finish
Demolition

# CooneyArchitects

project title Kinnegad Economic Enterprise Hub Kinnegad Former Masters House

drawing no. 23014-CA-KEEH-00-DR-A0103rev drawing title Front Elevation WMCC Demolitions 1:50 @ ISO A1

12/02/2024