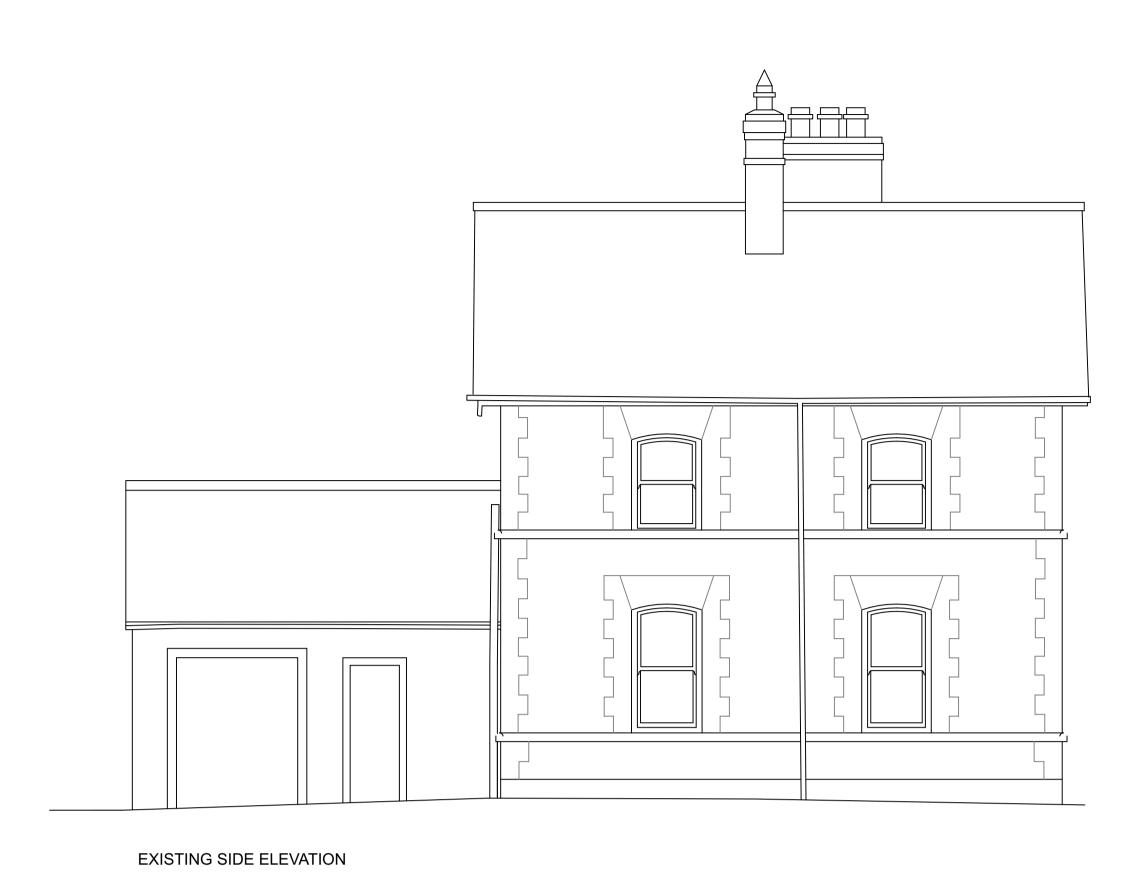

The Old Brewers Club 32 The Coombe, Dublin 8 T 01 4533 444

1:50 @ ISO A1 12/02/2024

WIDENING EXISTING OPENING /
EXISTING OPENING TO BE REPAIRED WITH SALVAGE STONE

SIDE ELEVATION

- New opening
- New wall
- Remove wall
- E1 Existing limestone finish
  E2 Existing PVC type windows/doors to be replaced
  E3 Existing red brick
  E4 Existing stone finish
  Demolition