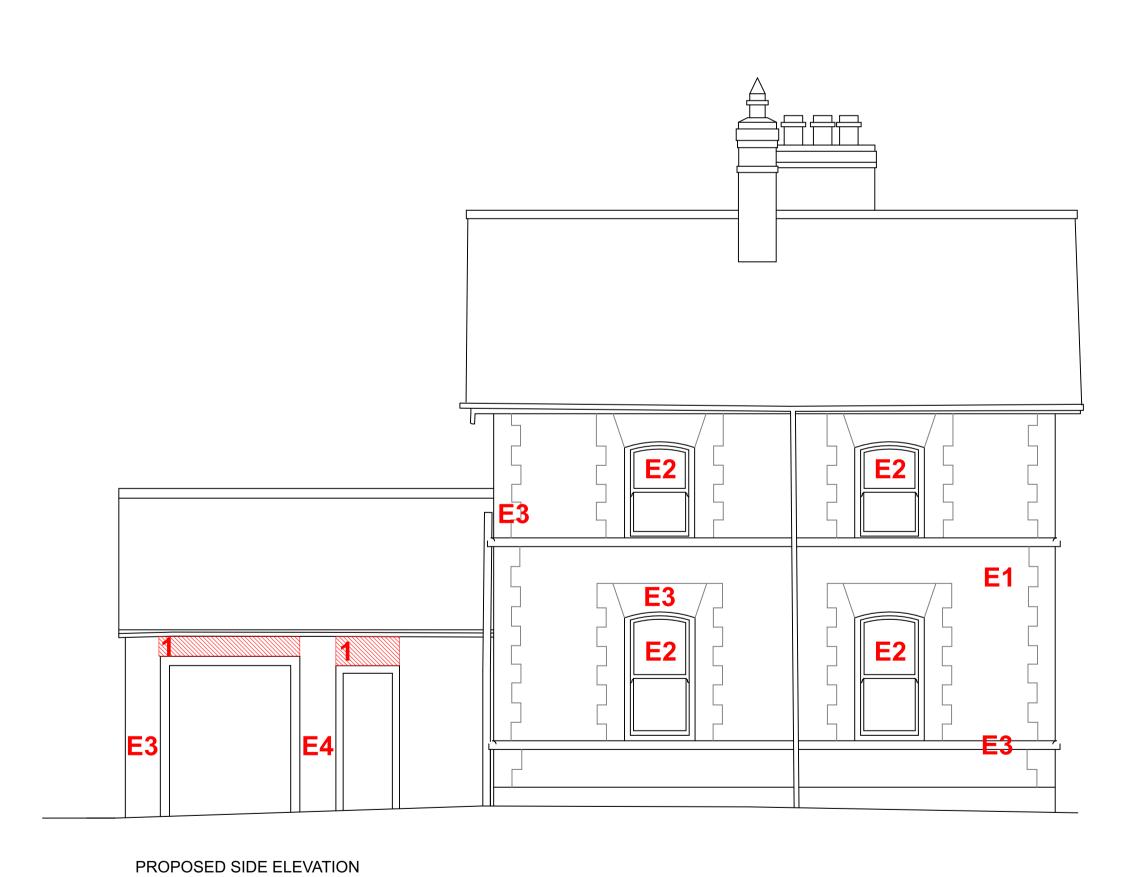

The Old Brewers Club 32 The Coombe, Dublin 8 T 01 4533 444

1:50 @ ISO A1 12/02/2024

WIDENING EXISTING OPENING /
EXISTING OPENING TO BE REPAIRED WITH SALVAGE STONE

SIDE ELEVATION

- New opening
- New wall
- Remove wall
- E1 Existing limestone finish
  E2 Existing PVC type windows/doors to be replaced
  E3 Existing red brick
  E4 Existing stone finish
  Demolition

REVISION

NOTES

All levels and dimensions to be checked onsite. Any discrepancies to be reported to Cooney Architects.Do not scale off this drawing. Use figured dimensions only.

DESIGN TEAM

This drawing is to be read in conjunction with all other relevant Engineering and Architectural drawings and specifications. General structure only. To be cross referenced with all associated Engineers drawings.