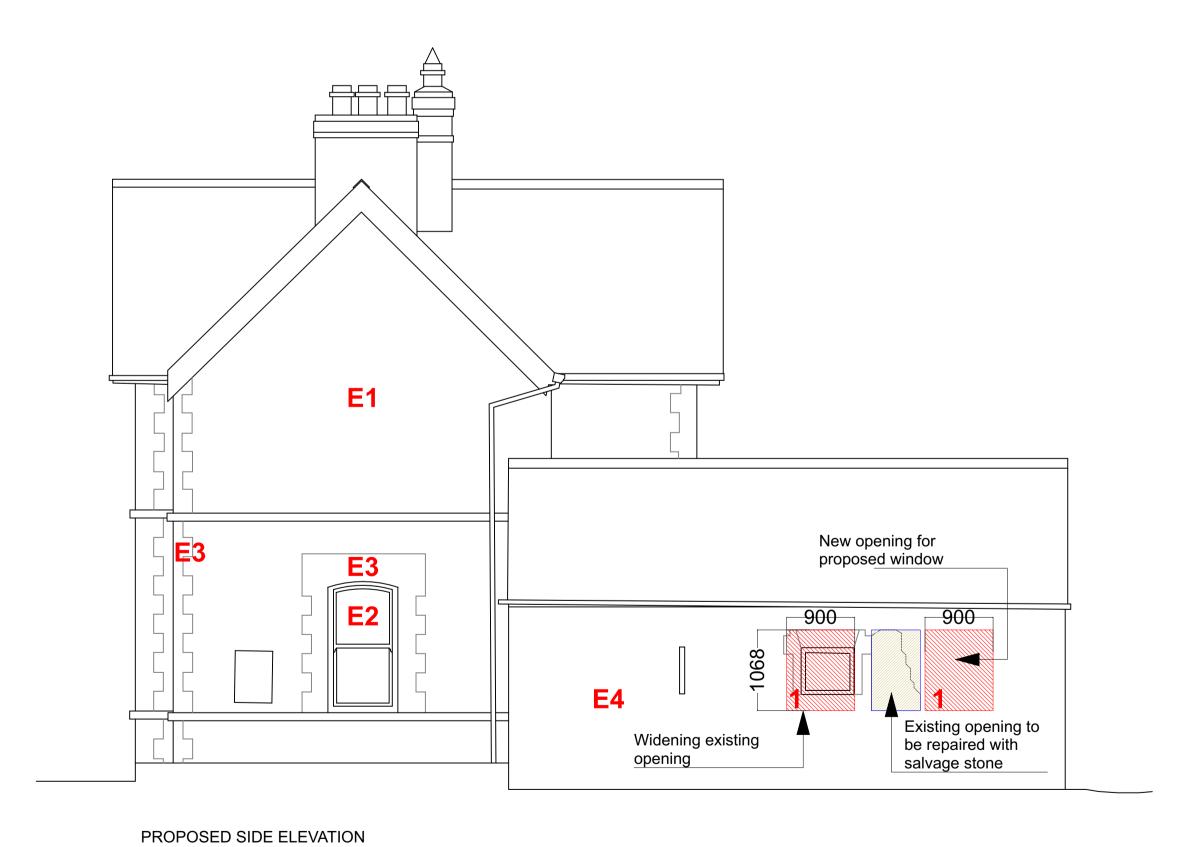

# CooneyArchitects

project title Kinnegad Economic Enterprise Hub Kinnegad Former Masters House

checked by FC

WMCC

drawing no. 23014-CA-KEEH-00-DR-A0105rev drawing title Side Elevation 01 **Demolitions** 

The Old Brewers Club 32 The Coombe, Dublin 8 T 01 4533 444

1:50 @ ISO A1 12/02/2024

WIDENING EXISTING OPENING /
EXISTING OPENING TO BE REPAIRED WITH SALVAGE STONE

SIDE ELEVATION

- New opening
- New wall
- Remove wall
- E1 Existing limestone finish
  E2 Existing PVC type windows/doors to be replaced
  E3 Existing red brick
  E4 Existing stone finish
  Demolition

REVISION

NOTES

All levels and dimensions to be checked onsite. Any discrepancies to be reported to Cooney Architects.Do not scale off this drawing. Use figured dimensions only.

DESIGN TEAM

This drawing is to be read in conjunction with all other relevant Engineering and Architectural drawings and specifications. General structure only. To be cross referenced with all associated Engineers drawings.