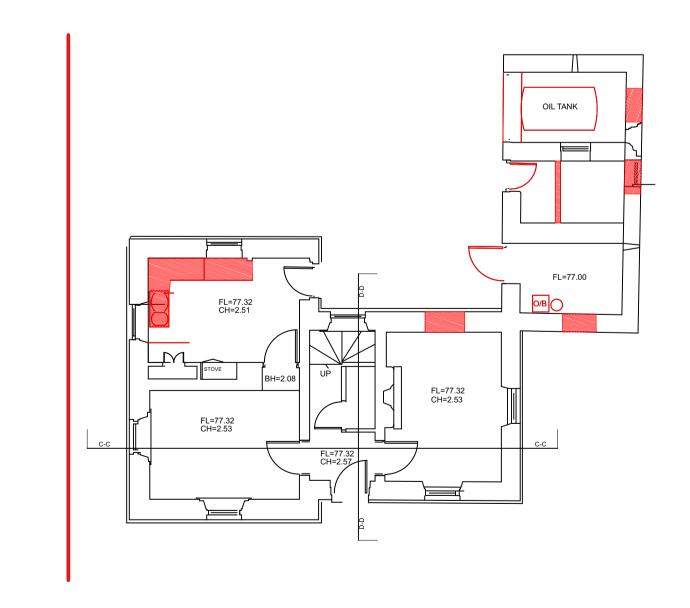

#### Demolitions/ Alterations:

- 1. Removal of existing low value hedgerow and replacement with high ecological value planting
- 2. Removal of non-original fixtures and stud walls Increase functionality of
- Introduction of new doorway at rear of existing protected structure provides connection to new extention
- Removal of existing Gas Tank in auxilary building
- Removal of non-original stud wall in auxilary building
- Increase of existing opes in auxilary building
- 7. Introduction of new windows in auxilary building

### CooneyArchitects

checked by FC

drawing no. 23014-CA-KEEH-00-DR-A $0101_{\text{rev}}$ project title Kinnegad Economic Enterprise Hub Kinnegad Former Masters House Site Demolitions Plan 1:50 @ ISO A1

12/02/2024

The Old Brewers Club 32 The Coombe, Dublin 8 T 01 4533 444

REVISION

Demolitions Site Plan

Scale 1:200 @ A1

Ground Floor Demolition Plan 1:50 @ A1 First Floor Demolition Plan 1:50 @ A1

Cooney Architects **DESIGN TEAM** REVISION NOTES **PLANNING** All levels and dimensions to be checked onsite. Any discrepancies to be reported to Cooney Architects.Do not scale off this drawing. Use figured dimensions only. project title Kinnegad Economic Enterprise Hub Kinnegad Former Masters House drawing no. 23014-CA-KEEH-00-DR-A0102rev The Old Brewers Club 32 The Coombe, Dublin 8 This drawing is to be read in conjunction with all other relevant Engineering and Architectural drawings and specifications. General structure only. To be cross referenced with all associated Engineers drawings. drawing title Building Demolitions Plan T 01 4533 444 WMCC 1:50 @ ISO A1 This drawing and design is copyright, and may not be reproduced without Cooney Architects permission. 12/02/2024 checked by FC