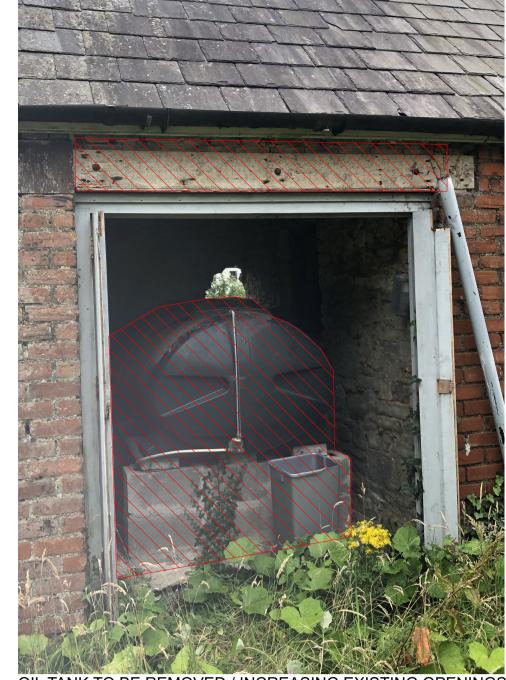

1:50 @ ISO A1 12/02/2024

OIL TANK TO BE REMOVED / EXTERNAL DOORS TO BE REPLACED / INCREASING EXISTING OPENINGS

OIL TANK TO BE REMOVED / INCREASING EXISTING OPENINGS

- New opening
- New wall
- Remove wall
- E1 Existing limestone finish
  E2 Existing PVC type windows/doors to be replaced
  E3 Existing red brick
  E4 Existing stone finish
  Demolition