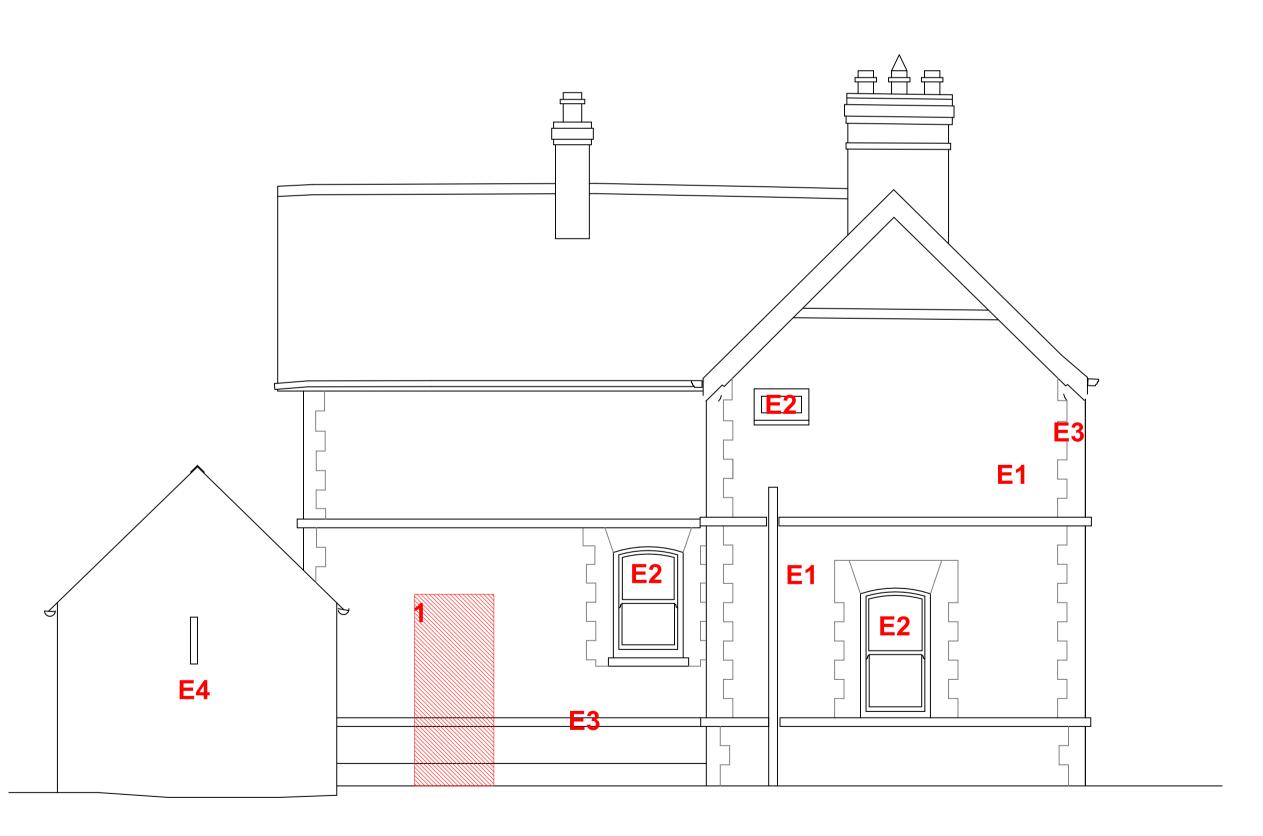

The Old Brewers Club 32 The Coombe, Dublin 8 T 01 4533 444

checked by FC

PROPOSED REAR ELEVATION

NEW OPENING TO CONNECT EXISTING BUILDING WITH PROPOSED EXTENSION

NEW OPENING TO CONNECT

REAR ELEVATION

- New opening New wall Remove wall
- E1 Existing limestone finish
  E2 Existing PVC type windows/doors to be replaced
  E3 Existing red brick
  E4 Existing stone finish
  Demolition

### CooneyArchitects

project title Kinnegad Economic Enterprise Hub Kinnegad Former Masters House WMCC

checked by FC

drawing no. 23014-CA-KEEH-00-DR-A0104rev The Old Brewers Club 32 The Coombe, Dublin 8 drawing title Real Elevation Demolitions Tol 14533 444