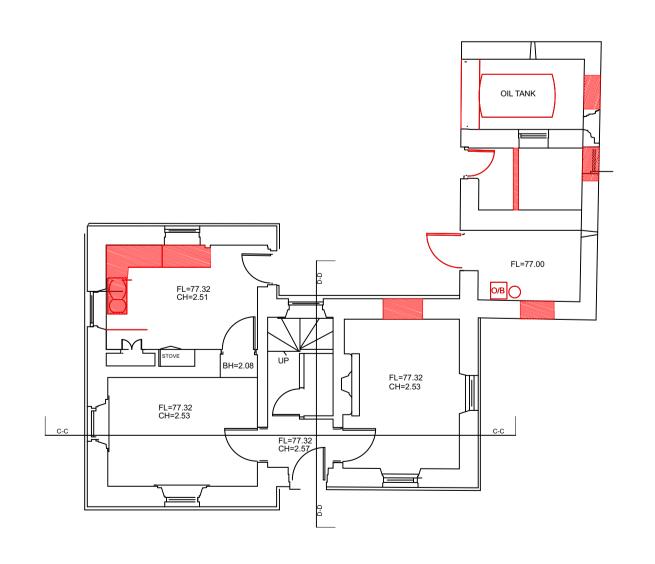

#### Demolitions/ Alterations:

- 1. Removal of existing low value hedgerow and replacement with high ecological value planting
- 2. Removal of non-original fixtures and stud walls Increase functionality of
- Introduction of new doorway at rear of existing protected structure provides connection to new extention
- Removal of existing Gas Tank in auxilary building
- Removal of non-original stud wall in auxilary building
- Increase of existing opes in auxilary building
- 7. Introduction of new windows in auxilary building

1:50 @ ISO A1 12/02/2024

OIL TANK TO BE REMOVED / EXTERNAL DOORS TO BE REPLACED / INCREASING EXISTING OPENINGS

OIL TANK TO BE REMOVED / INCREASING EXISTING OPENINGS

- New opening
- New wall
- Remove wall
- E1 Existing limestone finish
  E2 Existing PVC type windows/doors to be replaced
  E3 Existing red brick
  E4 Existing stone finish
  Demolition