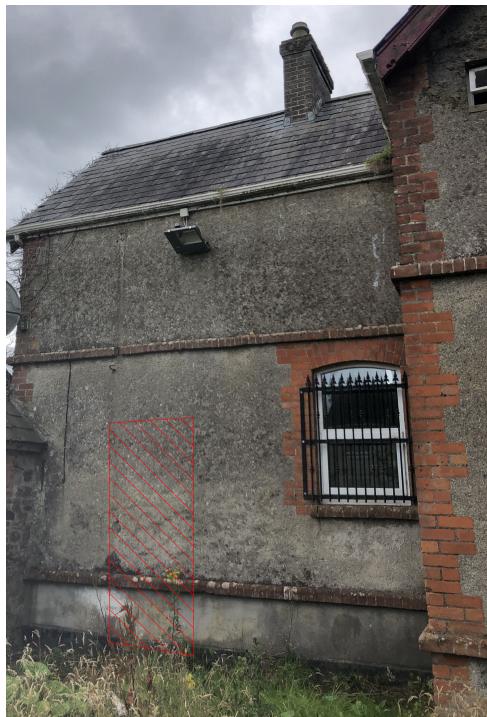

The Old Brewers Club 32 The Coombe, Dublin 8 T 01 4533 444

1:50 @ ISO A1 12/02/2024

WIDENING EXISTING OPENING /
EXISTING OPENING TO BE REPAIRED WITH SALVAGE STONE

SIDE ELEVATION

- New opening
- New wall
- Remove wall
- E1 Existing limestone finish
  E2 Existing PVC type windows/doors to be replaced
  E3 Existing red brick
  E4 Existing stone finish
  Demolition