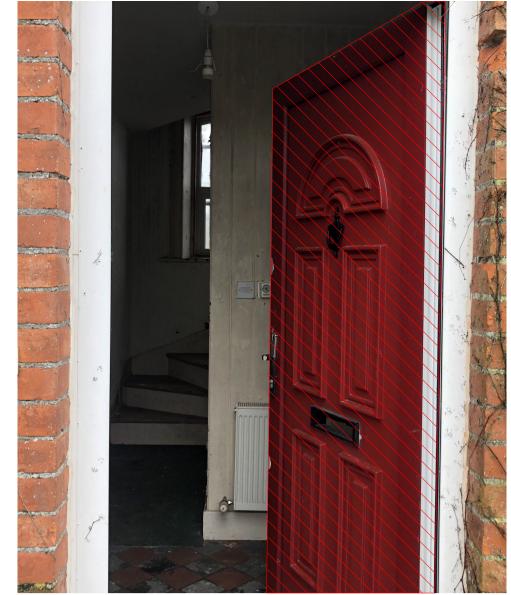

EXISTING FRONT ELEVATION

EXISTING PVC FRONT DOOR TO BE REPLACED

- New opening New wall Remove wall

E1 Existing limestone finish
E2 Existing PVC type windows/doors to be replaced
E3 Existing red brick
E4 Existing stone finish
Demolition

# CooneyArchitects

project title Kinnegad Economic Enterprise Hub Kinnegad Former Masters House

drawing no. 23014-CA-KEEH-00-DR-A0103rev drawing title Front Elevation WMCC Demolitions 1:50 @ ISO A1

12/02/2024