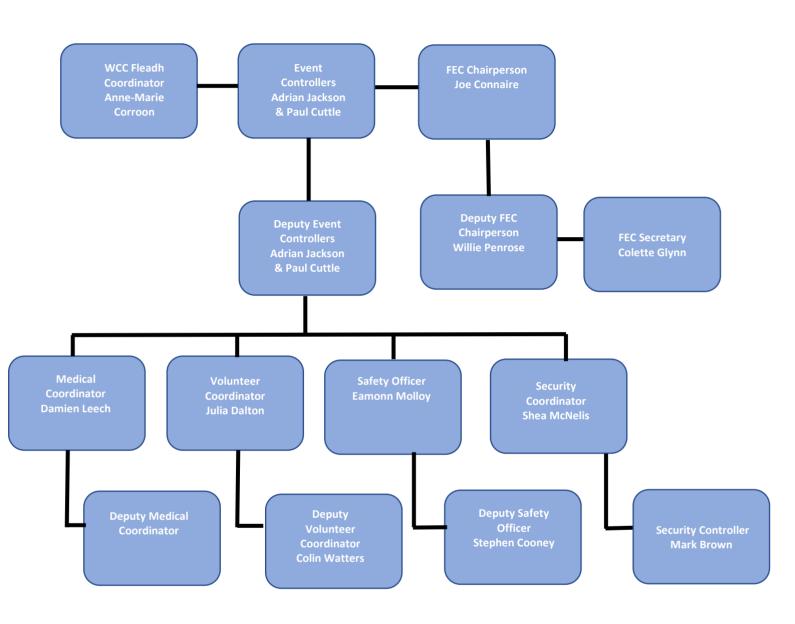

# Contents

| 1.0 INTRODUCTION                                                                                                                                                                                                                                                                                                                                                                                                                                                                              | 8  |
|-----------------------------------------------------------------------------------------------------------------------------------------------------------------------------------------------------------------------------------------------------------------------------------------------------------------------------------------------------------------------------------------------------------------------------------------------------------------------------------------------|----|
| 1.1 Document Objectives                                                                                                                                                                                                                                                                                                                                                                                                                                                                       | 8  |
| 1.2 Event Organisers                                                                                                                                                                                                                                                                                                                                                                                                                                                                          | 8  |
| 1.3 Involvement Parameters                                                                                                                                                                                                                                                                                                                                                                                                                                                                    | 8  |
| 1.4 Sensitive Information                                                                                                                                                                                                                                                                                                                                                                                                                                                                     | 8  |
| 1.5 Drawings                                                                                                                                                                                                                                                                                                                                                                                                                                                                                  | 9  |
| 1.6 Insurance                                                                                                                                                                                                                                                                                                                                                                                                                                                                                 | 9  |
| 2.0 EVENT INFORMATION                                                                                                                                                                                                                                                                                                                                                                                                                                                                         | 10 |
| 2.1 Event Outline                                                                                                                                                                                                                                                                                                                                                                                                                                                                             | 10 |
| 2.2 Dates & Duration                                                                                                                                                                                                                                                                                                                                                                                                                                                                          | 11 |
| 2.3 Audience Profile                                                                                                                                                                                                                                                                                                                                                                                                                                                                          | 11 |
| 2.4 Expected Attendance                                                                                                                                                                                                                                                                                                                                                                                                                                                                       | 12 |
| 2.5 Weather                                                                                                                                                                                                                                                                                                                                                                                                                                                                                   | 13 |
| 2.6 Expected Ground Conditions                                                                                                                                                                                                                                                                                                                                                                                                                                                                | 13 |
| 2.7 Event Planning                                                                                                                                                                                                                                                                                                                                                                                                                                                                            | 13 |
| 2.8 Event Control Room                                                                                                                                                                                                                                                                                                                                                                                                                                                                        | 14 |
| 2.9 Major Emergency Management Exercise                                                                                                                                                                                                                                                                                                                                                                                                                                                       | 14 |
| 3.0 HEALTH, SAFETY & WELFARE                                                                                                                                                                                                                                                                                                                                                                                                                                                                  | 15 |
| 3.1 Health, Safety & Welfare Policy                                                                                                                                                                                                                                                                                                                                                                                                                                                           | 15 |
| 3.2 Safety Strategy                                                                                                                                                                                                                                                                                                                                                                                                                                                                           | 16 |
| 3.3 Hazards & Risk Controls                                                                                                                                                                                                                                                                                                                                                                                                                                                                   | 10 |
|                                                                                                                                                                                                                                                                                                                                                                                                                                                                                               |    |
| 3.4 Safety Management                                                                                                                                                                                                                                                                                                                                                                                                                                                                         |    |
|                                                                                                                                                                                                                                                                                                                                                                                                                                                                                               | 17 |
| 3.4 Safety Management                                                                                                                                                                                                                                                                                                                                                                                                                                                                         | 17 |
| 3.4 Safety Management<br>3.4.1 Staffing                                                                                                                                                                                                                                                                                                                                                                                                                                                       |    |
| 3.4 Safety Management<br>3.4.1 Staffing<br>3.4.2 Event Layout                                                                                                                                                                                                                                                                                                                                                                                                                                 |    |
| <ul> <li>3.4 Safety Management</li> <li>3.4.1 Staffing</li> <li>3.4.2 Event Layout</li> <li>3.4.2 Traffic Restrictions / Diversions</li> </ul>                                                                                                                                                                                                                                                                                                                                                |    |
| <ul> <li>3.4 Safety Management</li></ul>                                                                                                                                                                                                                                                                                                                                                                                                                                                      |    |
| <ul> <li>3.4 Safety Management</li> <li>3.4.1 Staffing</li> <li>3.4.2 Event Layout</li> <li>3.4.2 Traffic Restrictions / Diversions.</li> <li>3.4.3 Expected Attendance</li> <li>3.4.4 Capacity Calculations.</li> <li>3.4.5 Monitoring of capacity numbers at each location</li> <li>4.0 MANAGEMENT STRUCTURE</li> <li>4.1 Event Management Structure</li> <li>4.2 Event Management Team</li> <li>4.3 Fleadh Executive Committee.</li> <li>5.0 MANAGEMENT OF HEALTH &amp; SAFETY.</li> </ul> |    |
| <ul> <li>3.4 Safety Management</li></ul>                                                                                                                                                                                                                                                                                                                                                                                                                                                      |    |