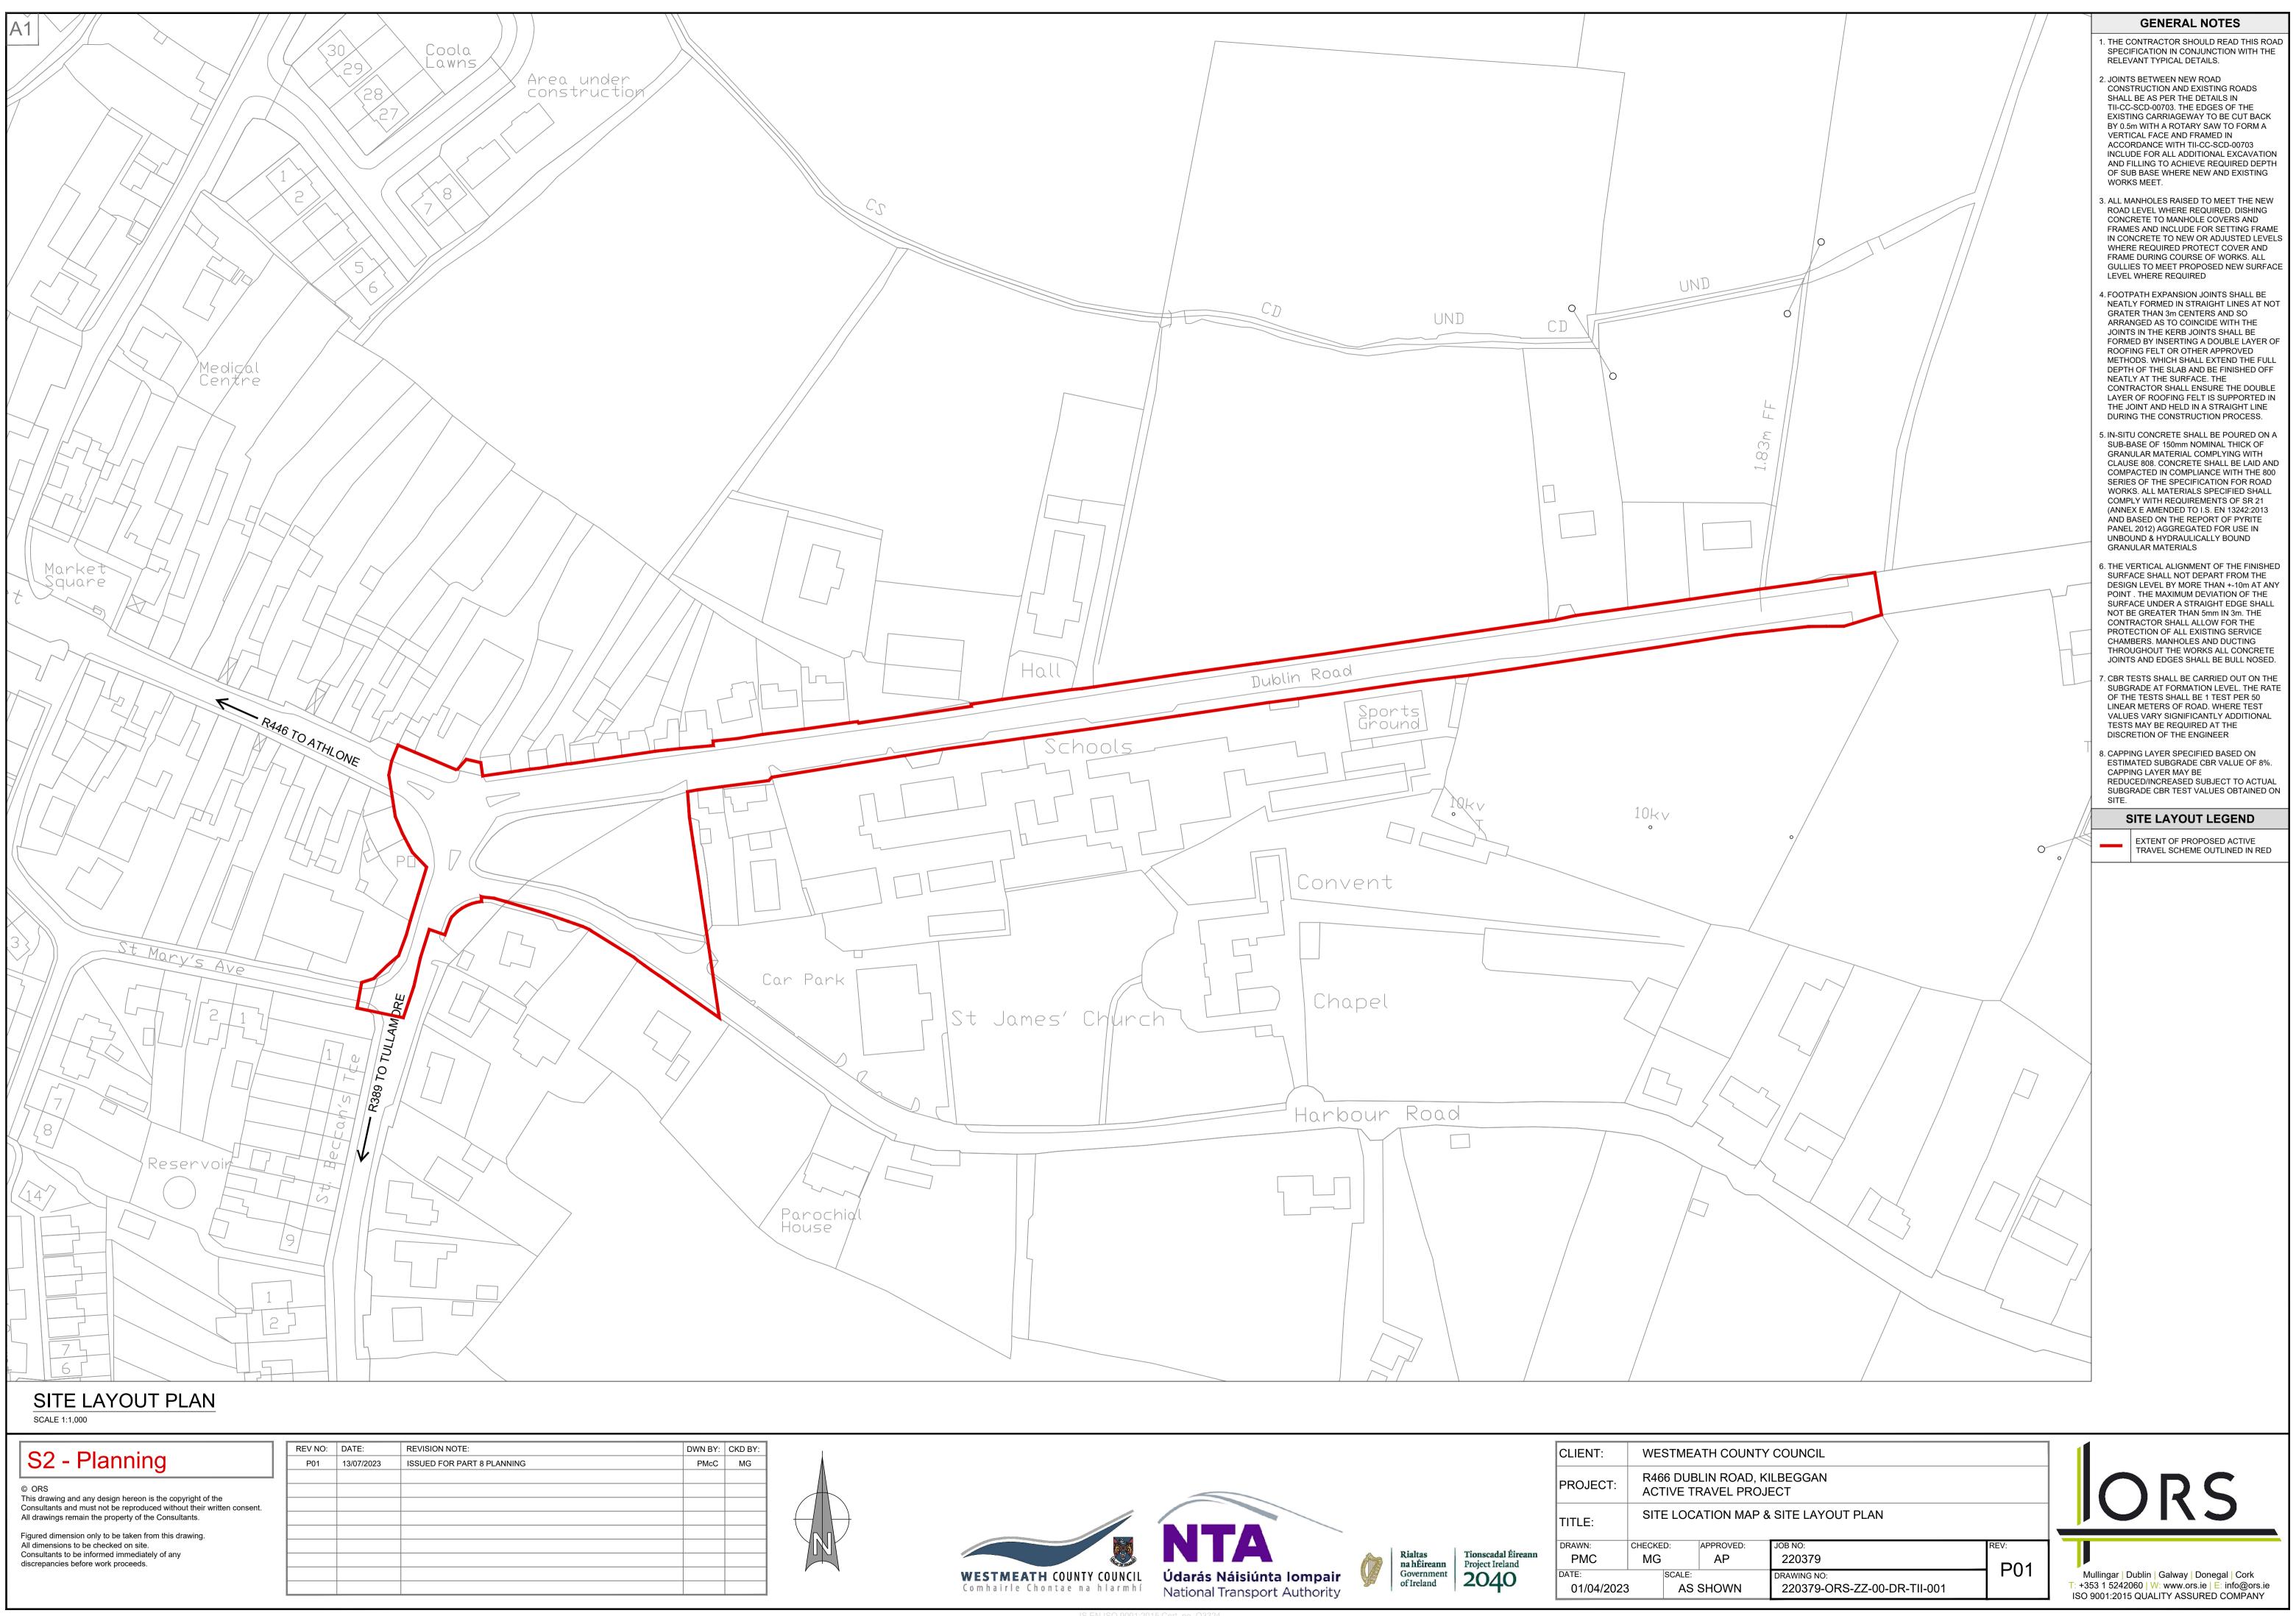

|                                                          |                                                                 |   |                                                           |                                               | CLIENT:    | WESTM             | EATH COUNT                  |
|----------------------------------------------------------|-----------------------------------------------------------------|---|-----------------------------------------------------------|-----------------------------------------------|------------|-------------------|-----------------------------|
|                                                          |                                                                 |   |                                                           |                                               | PROJECT:   |                   | JBLIN ROAD, I<br>TRAVEL PRO |
|                                                          |                                                                 |   |                                                           |                                               | TITLE:     | SITE LOCATION MAP |                             |
|                                                          |                                                                 |   | 1                                                         |                                               | DRAWN:     | CHECKED:          | APPROVED:                   |
| WESTMEATH COUNTY COUNCIL<br>Comhairle Chontae na hIarmhí | <b>Údarás Náisiúnta Iompair</b><br>National Transport Authority | Ŷ | <b>Rialtas</b><br>na hÉireann<br>Government<br>of Ireland | Tionscadal Éireann<br>Project Ireland<br>2040 | PMC        | MG                | AP                          |
|                                                          |                                                                 |   |                                                           |                                               | DATE:      | SCAL              | SCALE:                      |
|                                                          |                                                                 |   |                                                           |                                               | 01/04/2023 | 3 A               | AS SHOWN                    |