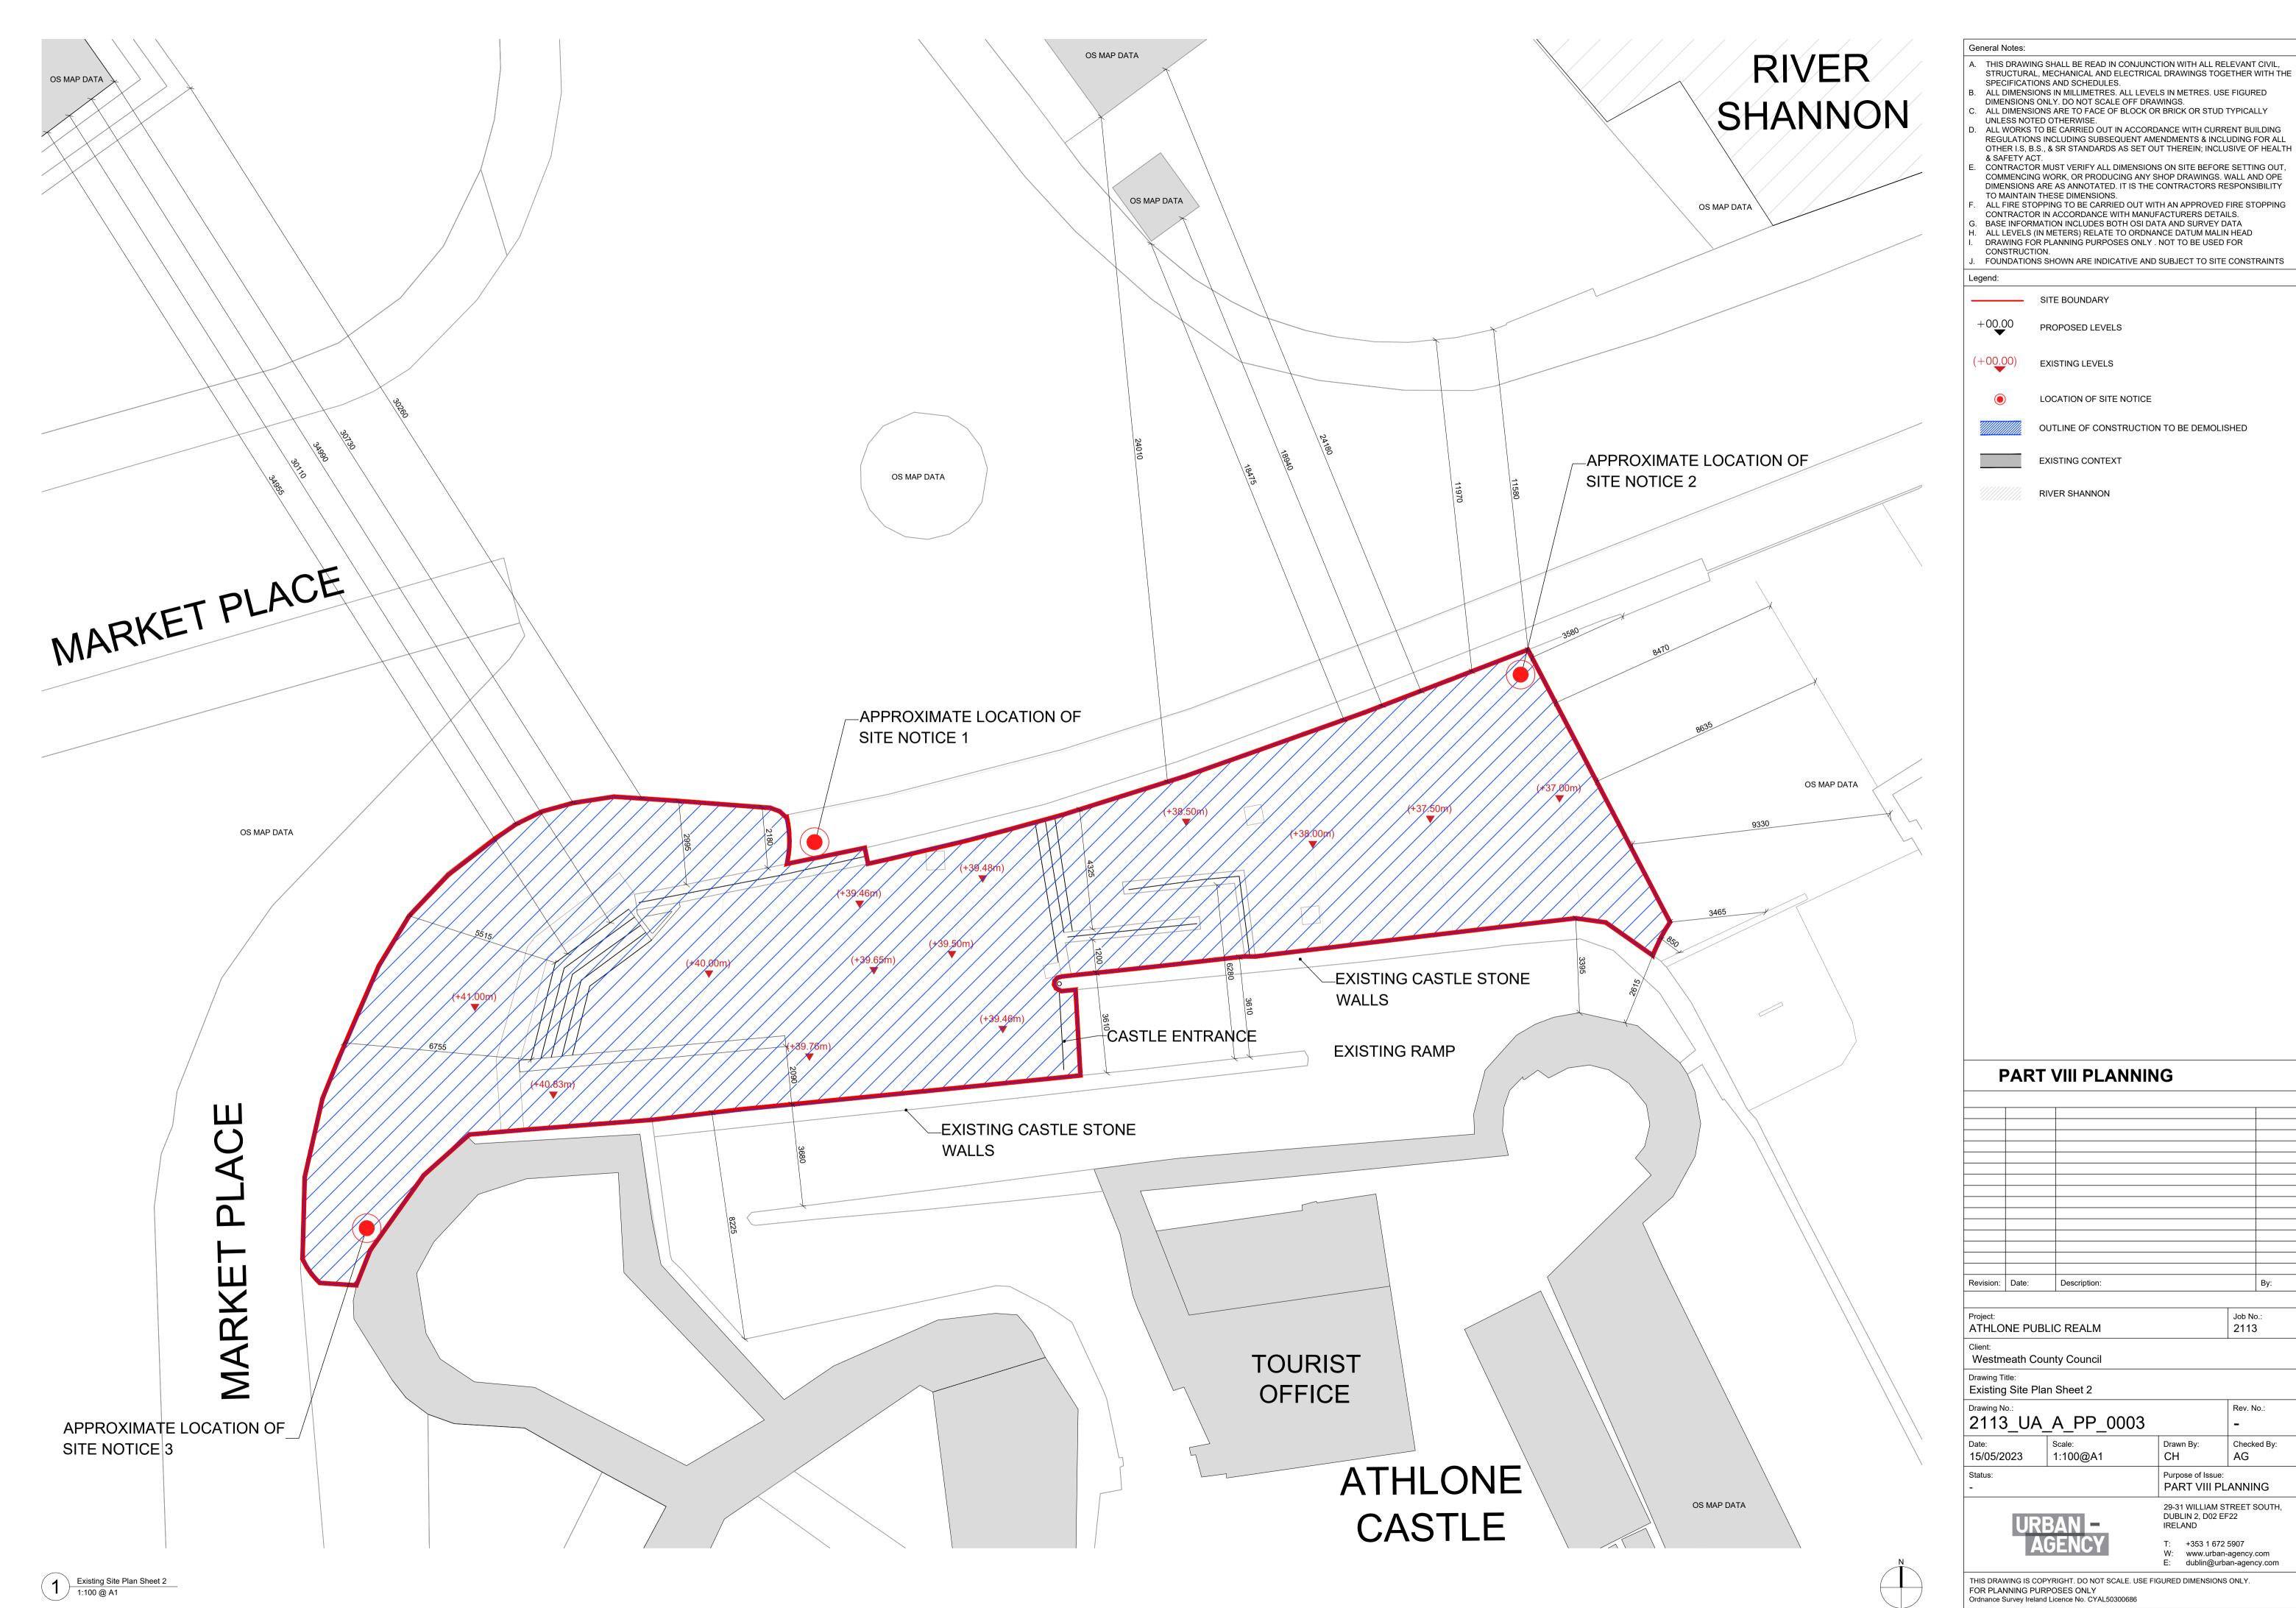

| Description: |                               |                                                                            |            | By: |
|--------------|-------------------------------|----------------------------------------------------------------------------|------------|-----|
|              |                               |                                                                            |            |     |
|              |                               |                                                                            | Job No     | D.: |
| REALM        |                               |                                                                            | 2113       |     |
|              |                               |                                                                            | I          |     |
| Council      |                               |                                                                            |            |     |
|              |                               |                                                                            |            |     |
| heet 2       |                               |                                                                            |            |     |
|              |                               |                                                                            | Rev. No.:  |     |
| _PP_0003     |                               |                                                                            | -          |     |
| ale:         | Drawn By:                     |                                                                            | Checked By |     |
| 100@A1       | СН                            |                                                                            | AG         |     |
|              | Purp                          | ose of Issue:                                                              |            |     |
|              | PA                            | RT VIII PL                                                                 | ANNI       | ١G  |
|              | 29-31 WILLIAM STREET SOUTI    |                                                                            |            |     |
|              | DUBLIN 2, D02 EF22<br>IRELAND |                                                                            |            |     |
|              | T:                            | T: +353 1 672 5907<br>W: www.urban-agency.com<br>E: dublin@urban-agency.cc |            |     |
|              |                               |                                                                            |            |     |
|              | E:                            |                                                                            |            |     |