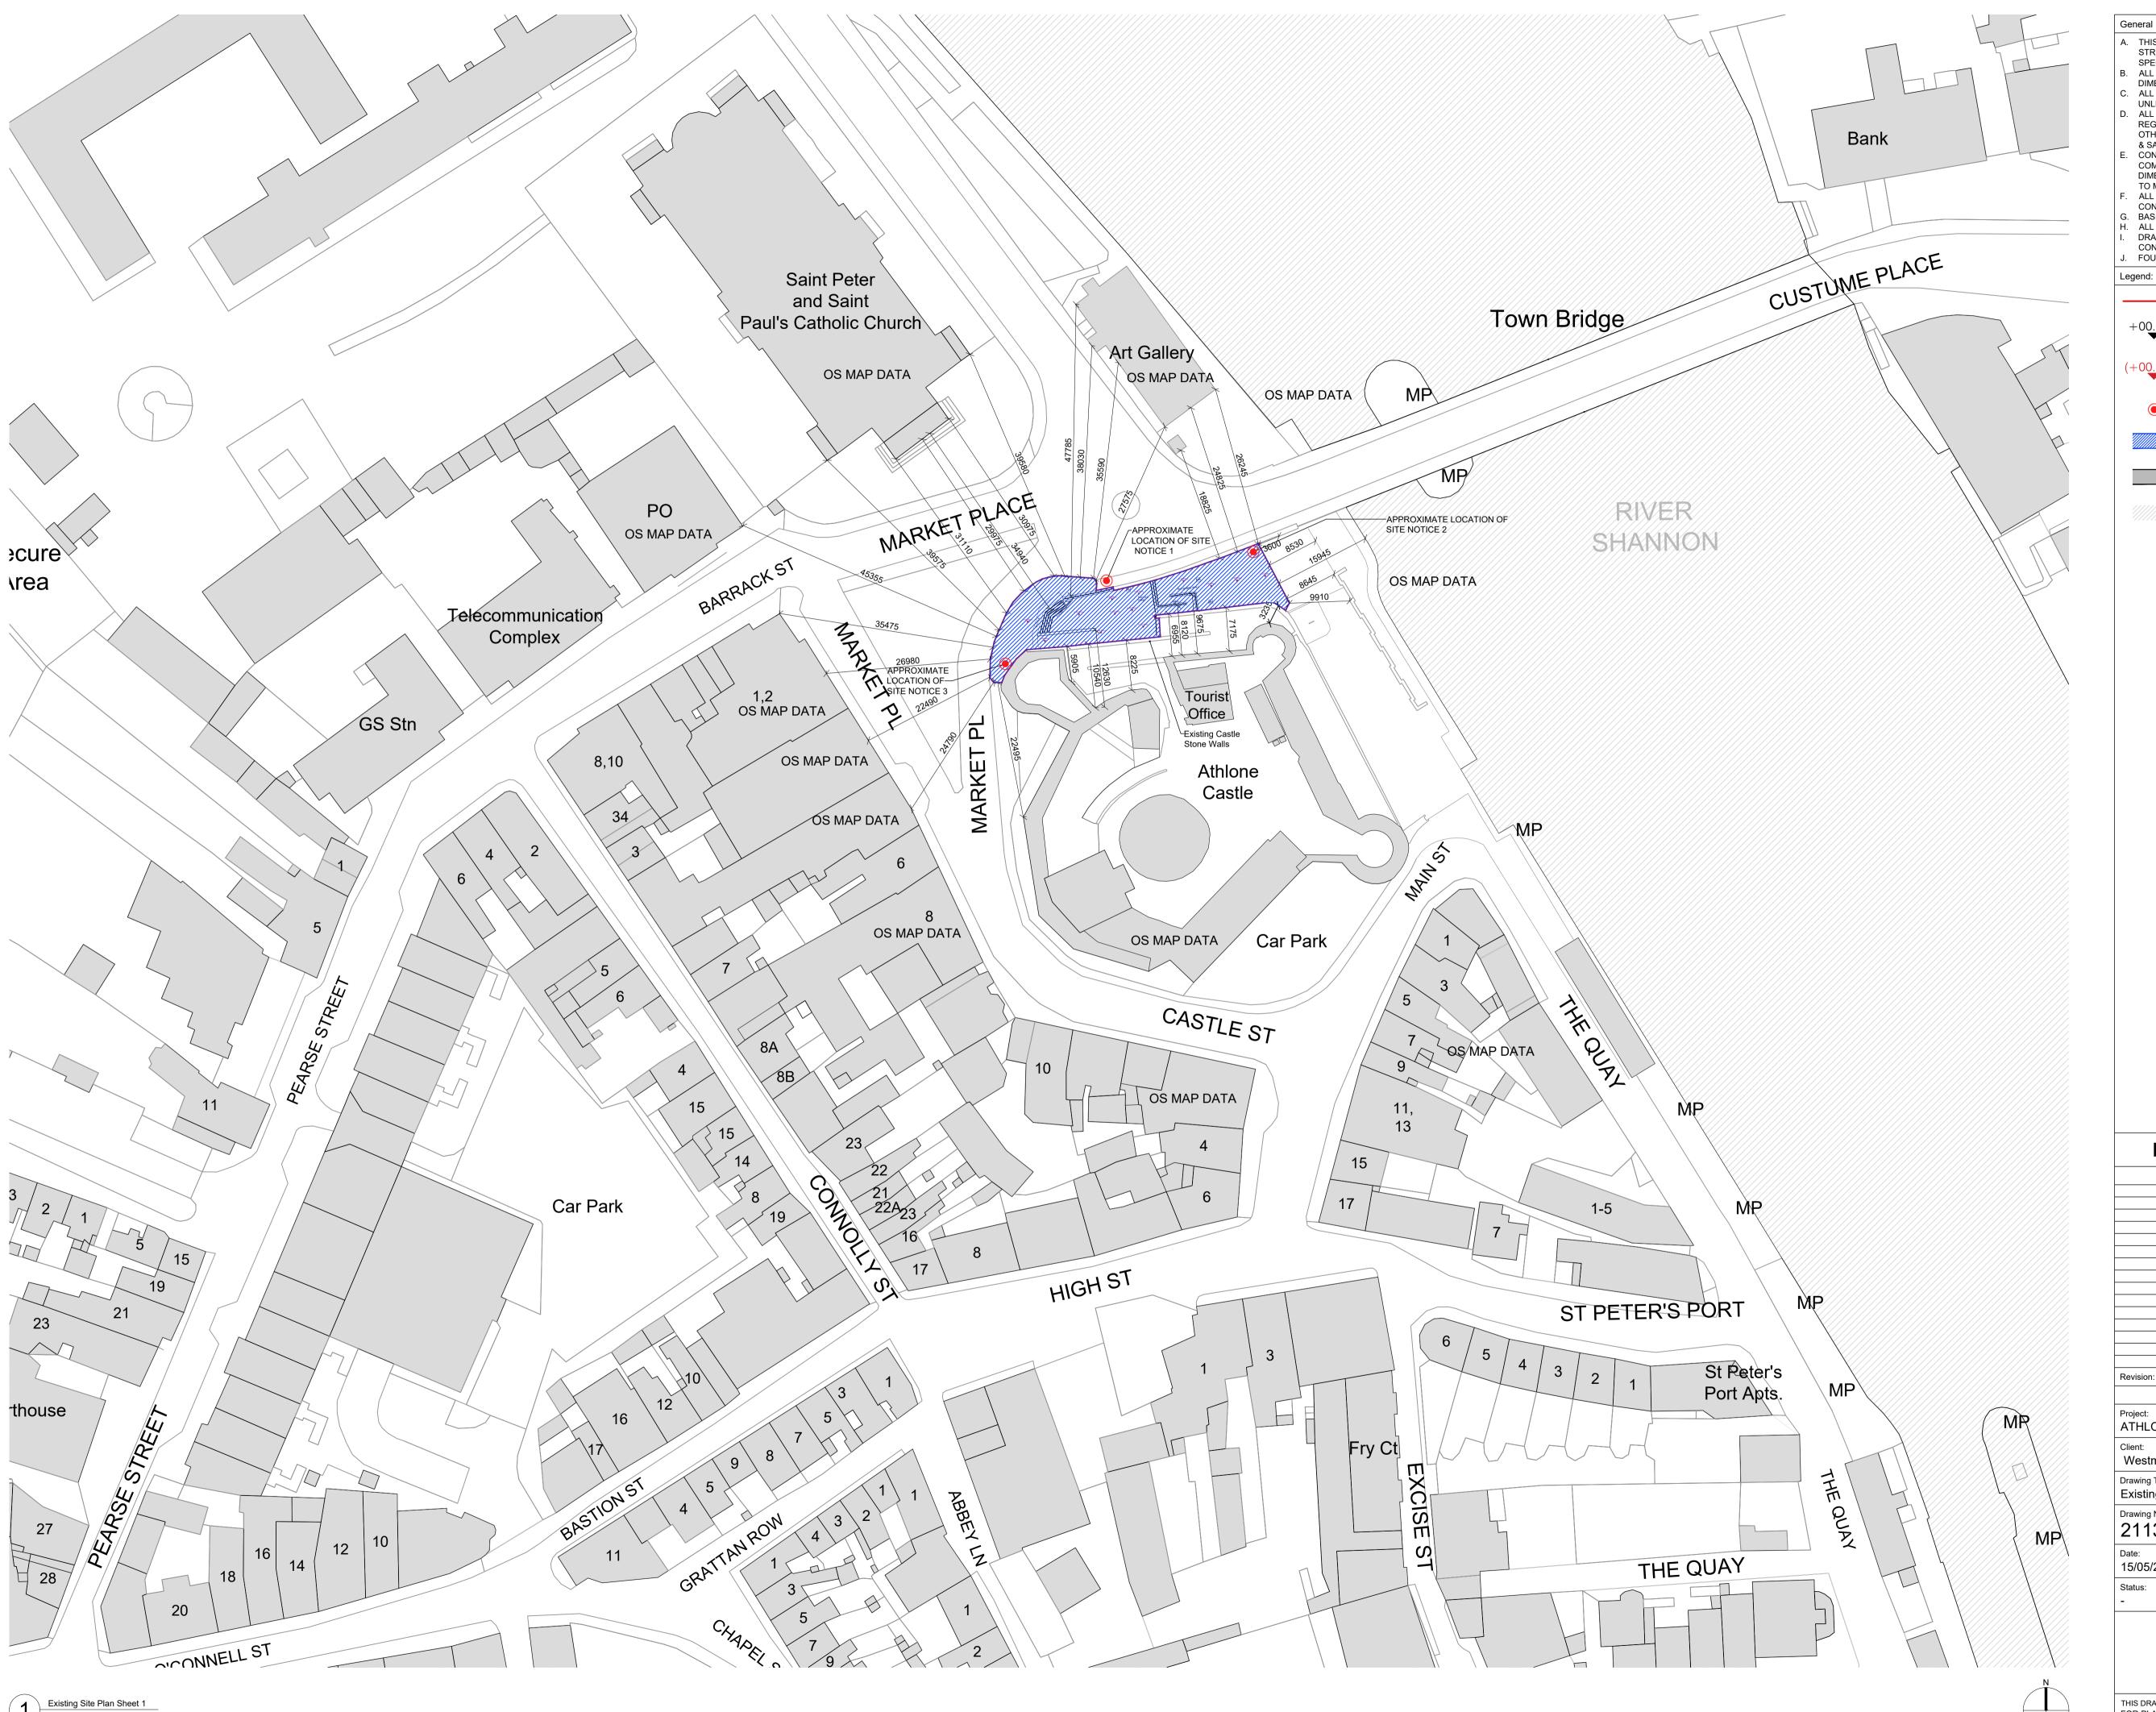

General Notes: THIS DRAWING SHALL BE READ IN CONJUNCTION WITH ALL RELEVANT CIVIL, STRUCTURAL, MECHANICAL AND ELECTRICAL DRAWINGS TOGETHER WITH THE SPECIFICATIONS AND SCHEDULES. ALL DIMENSIONS IN MILLIMETRES. ALL LEVELS IN METRES. USE FIGURED DIMENSIONS ONLY. DO NOT SCALE OFF DRAWINGS.

ALL DIMENSIONS ARE TO FACE OF BLOCK OR BRICK OR STUD TYPICALLY UNLESS NOTED OTHERWISE ALL WORKS TO BE CARRIED OUT IN ACCORDANCE WITH CURRENT BUILDING REGULATIONS INCLUDING SUBSEQUENT AMENDMENTS & INCLUDING FOR ALL OTHER I.S, B.S., & SR STANDARDS AS SET OUT THEREIN; INCLUSIVE OF HEALTH & SAFETY ACT. CONTRACTOR MUST VERIFY ALL DIMENSIONS ON SITE BEFORE SETTING OUT, COMMENCING WORK, OR PRODUCING ANY SHOP DRAWINGS. WALL AND OPE DIMENSIONS ARE AS ANNOTATED. IT IS THE CONTRACTORS RESPONSIBILITY TO MAINTAIN THESE DIMENSIONS. ALL FIRE STOPPING TO BE CARRIED OUT WITH AN APPROVED FIRE STOPPING CONTRACTOR IN ACCORDANCE WITH MANUFACTURERS DETAILS. BASE INFORMATION INCLUDES BOTH OSI DATA AND SURVEY DATA ALL LEVELS (IN METERS) RELATE TO ORDNANCE DATUM MALIN HEAD DRAWING FOR PLANNING PURPOSES ONLY . NOT TO BE USED FOR CONSTRUCTION. FOUNDATIONS SHOWN ARE INDICATIVE AND SUBJECT TO SITE CONSTRAINTS SITE BOUNDARY PROPOSED LEVELS (+00.00)**EXISTING LEVELS** LOCATION OF SITE NOTICE OUTLINE OF CONSTRUCTION TO BE DEMOLISHED **EXISTING CONTEXT RIVER SHANNON** PART VIII PLANNING Revision: Date: Ву: Description: Job No.: 2113

ATHLONE PUBLIC REALM

Westmeath County Council

Drawing Title:
Existing Site Plan Sheet 1

2113\_UA\_A\_PP\_0002

Checked By: Drawn By: 15/05/2023 1:500@A1 CH

Purpose of Issue: PART VIII PLANNING

29-31 WILLIAM STREET SOUTH, DUBLIN 2, D02 EF22 IRELAND

Rev. No.:

T: +353 1 672 5907 W: www.urban-agency.com E: dublin@urban-agency.com

THIS DRAWING IS COPYRIGHT. DO NOT SCALE. USE FIGURED DIMENSIONS ONLY. FOR PLANNING PURPOSES ONLY Ordnance Survey Ireland Licence No. CYAL50300686