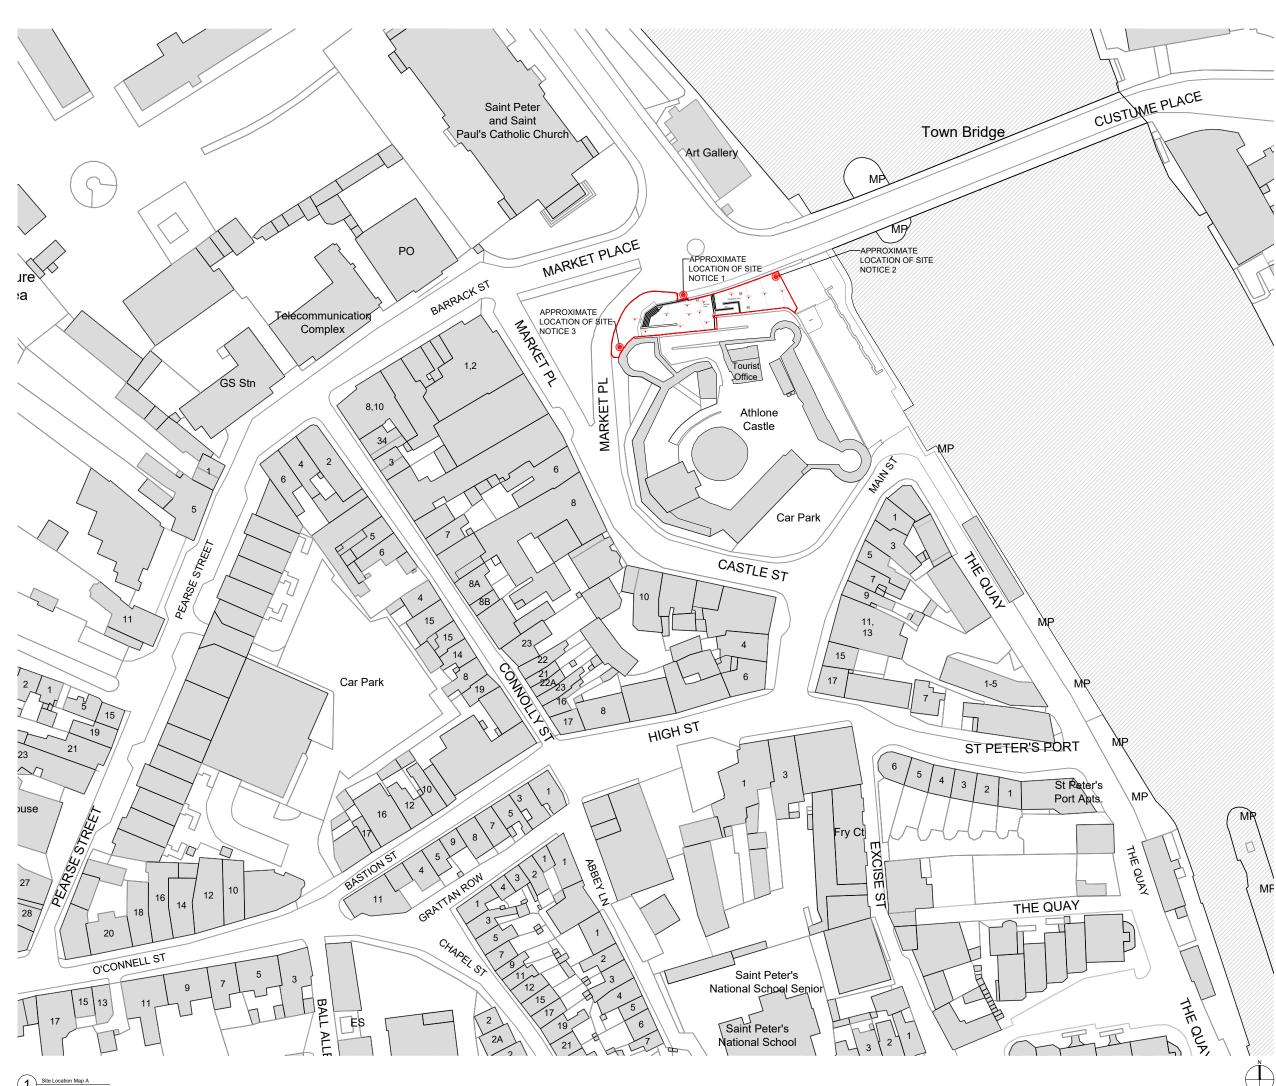

|         | SITE BOUNDARY           |
|---------|-------------------------|
| +00.00  | PROPOSED LEVELS         |
| +00.00) | EXISTING LEVELS         |
| ۲       | LOCATION OF SITE NOTICE |
|         | EXISTING CONTEXT        |

RIVER SHANNON

## PART VIII PLANNING

| Revision:                                         | Date:                        | Description: |                                     |                                   | By               |  |
|---------------------------------------------------|------------------------------|--------------|-------------------------------------|-----------------------------------|------------------|--|
|                                                   |                              |              |                                     |                                   |                  |  |
| ATHLONE PUBLIC REALM 21                           |                              |              |                                     |                                   | Job No.:<br>2113 |  |
| Client:<br>Westm                                  | eath Co                      | unty Council |                                     |                                   |                  |  |
|                                                   |                              |              |                                     |                                   |                  |  |
| Drawing T<br>Site Lo                              | <sup>itle:</sup><br>cation M | ap A         |                                     |                                   |                  |  |
|                                                   | cation M                     | ap A         |                                     | Rev. N                            | ło.:             |  |
| Site Lo                                           | cation M                     | ap A<br>A    | 1                                   | Rev. M                            | ło.:             |  |
| Site Lo                                           | Cation M                     | •            | Drawn By:<br>CH                     | Rev. N<br>-<br>Check<br>AG        |                  |  |
| Site Loc<br>Drawing N<br>2113<br>Date:            | Cation M                     | _A_PP_000    | Drawn By:                           | -<br>Check<br>AG<br>e:            | ed B             |  |
| Site Loc<br>Drawing N<br>2113<br>Date:<br>15/05/2 | Cation M                     | _A_PP_000    | Drawn By:<br>CH<br>Purpose of Issue | -<br>Check<br>AG<br>e:<br>PLANNII | ied B            |  |