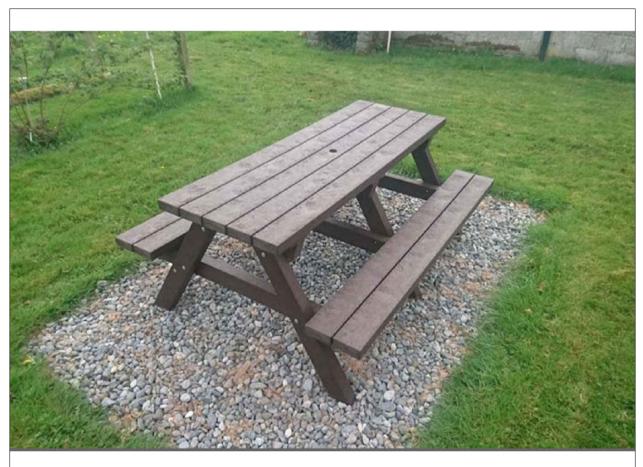

Typical Water Bottle Refill Point (Not to Scale)

Typical Picnic Bench (Not to Scale)

Typical Lighting Column (height varies)
(Not to Scale)

Typical Timber Stump Stools (Not to Scale)

Typical Park Bench (Not to Scale)