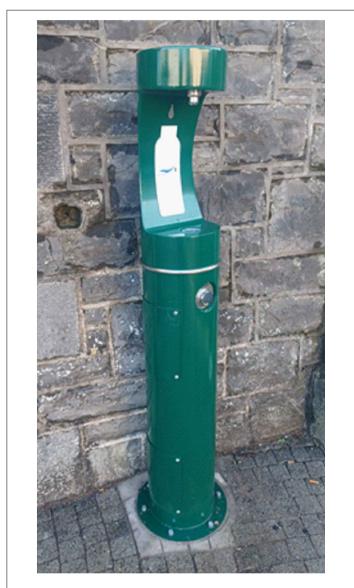

Typical Water Bottle Refill Point (Not to Scale)

Typical Picnic Bench (Not to Scale)

Typical Lighting Column (height varies)
(Not to Scale)

Typical Timber Stump Stools (Not to Scale)

Typical Park Bench (Not to Scale)