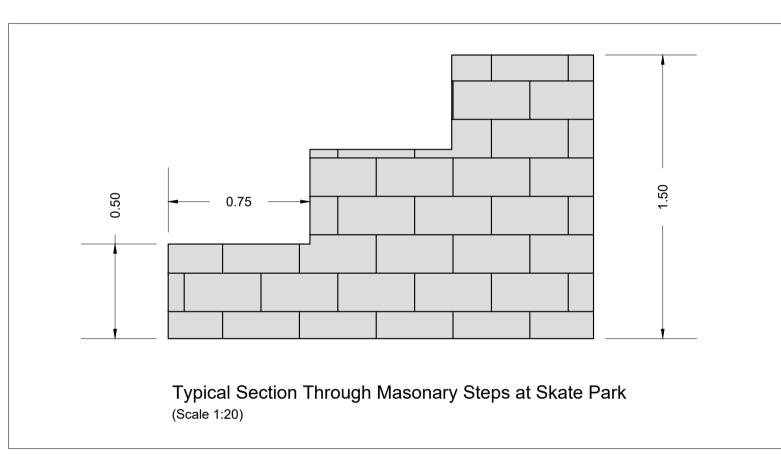

Typical Water Bottle Refill Point (Not to Scale)

Typical Picnic Bench (Not to Scale)

Typical Lighting Column (height varies)
(Not to Scale)

Typical Timber Stump Stools (Not to Scale)

Typical Park Bench (Not to Scale)