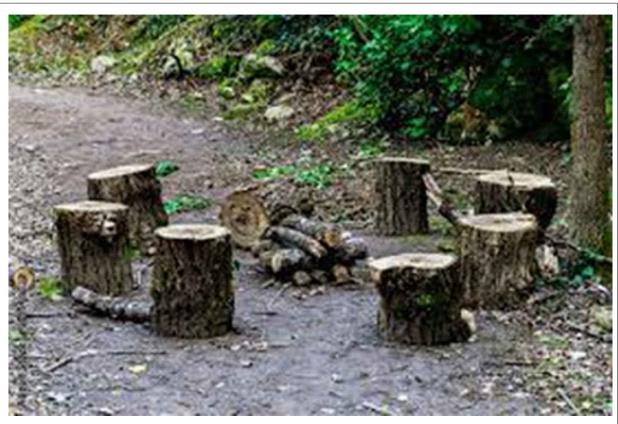

Typical Water Bottle Refill Point (Not to Scale)

Typical Picnic Bench (Not to Scale)

Typical Lighting Column (height varies)
(Not to Scale)

Typical Timber Stump Stools (Not to Scale)

Typical Park Bench (Not to Scale)