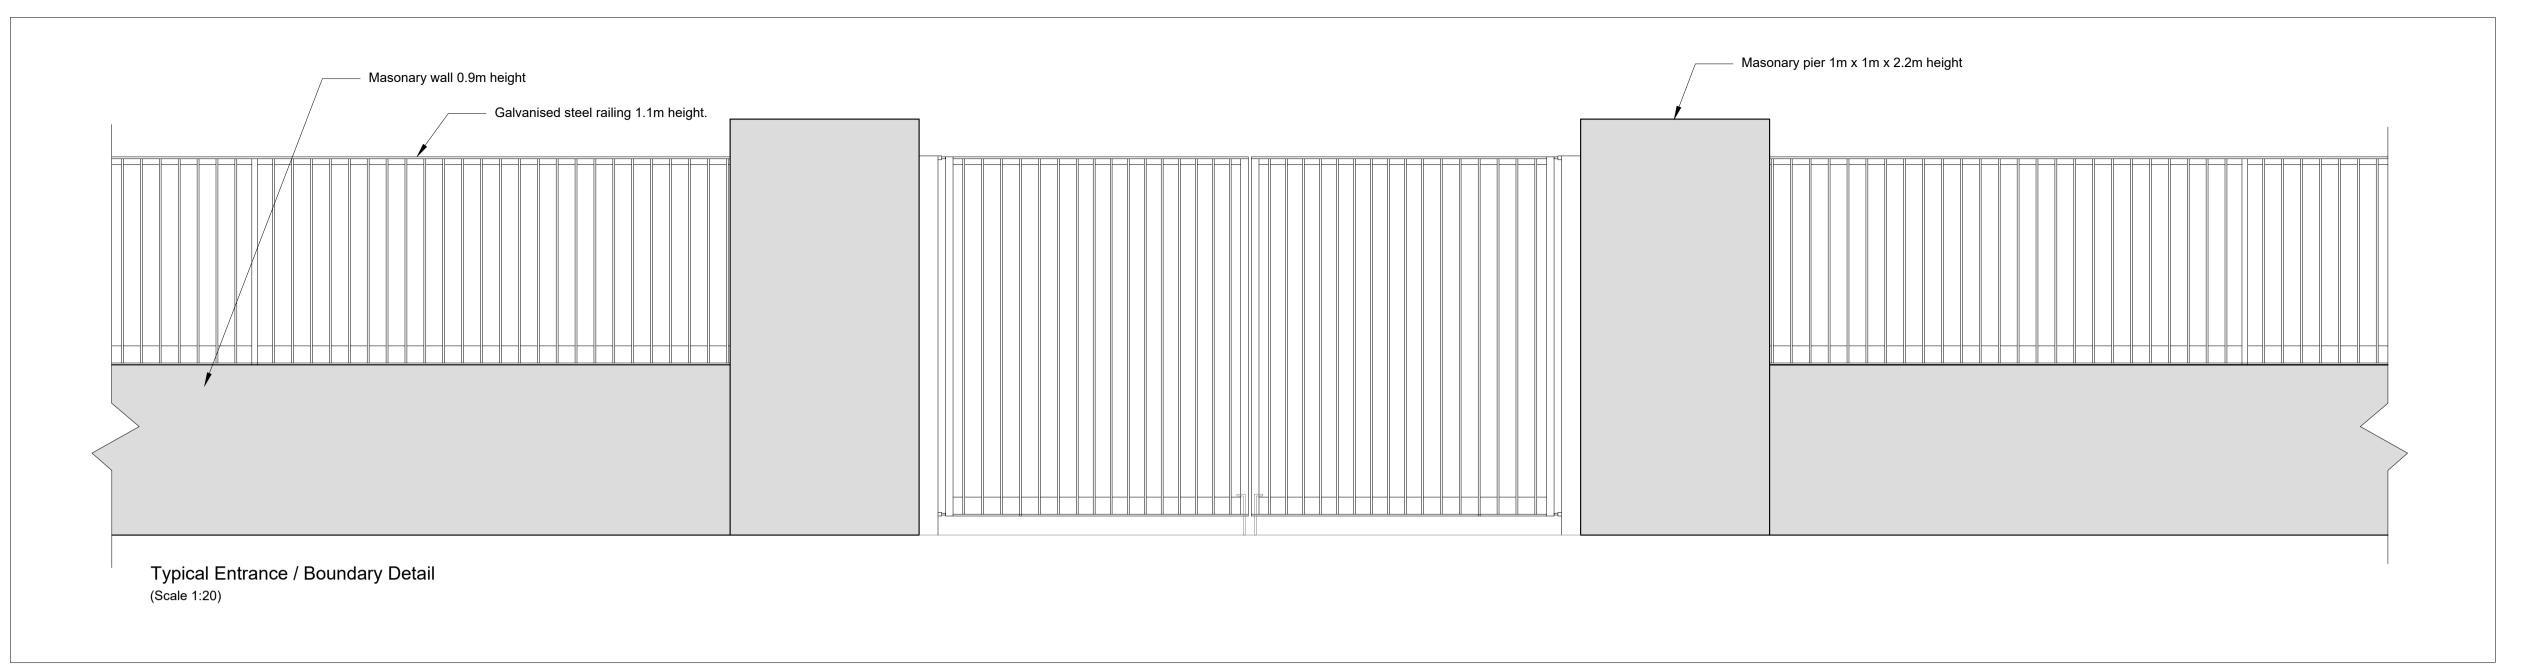

Typical Water Bottle Refill Point (Not to Scale)

Typical Picnic Bench (Not to Scale)

Typical Lighting Column (height varies)
(Not to Scale)

Typical Timber Stump Stools (Not to Scale)

Typical Park Bench (Not to Scale)