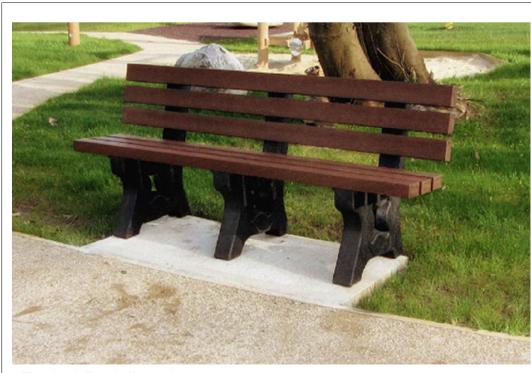

Typical Water Bottle Refill Point (Not to Scale)

Typical Picnic Bench (Not to Scale)

Typical Lighting Column (height varies)
(Not to Scale)

Typical Timber Stump Stools (Not to Scale)

Typical Park Bench (Not to Scale)