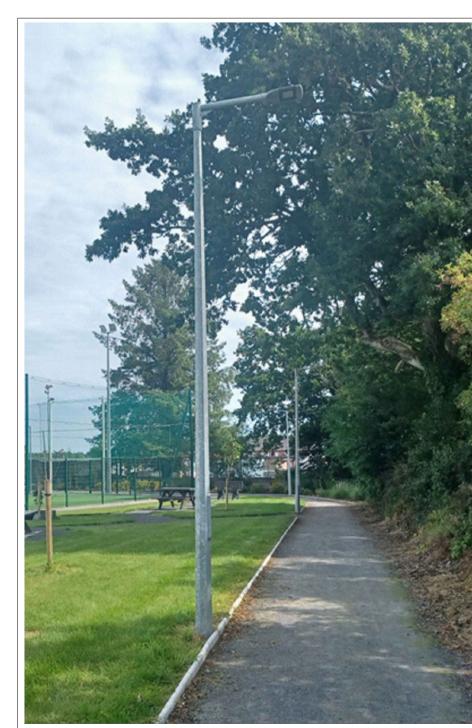

Typical Water Bottle Refill Point (Not to Scale)

Typical Picnic Bench (Not to Scale)

Typical Lighting Column (height varies)
(Not to Scale)

Typical Timber Stump Stools (Not to Scale)

Typical Park Bench (Not to Scale)